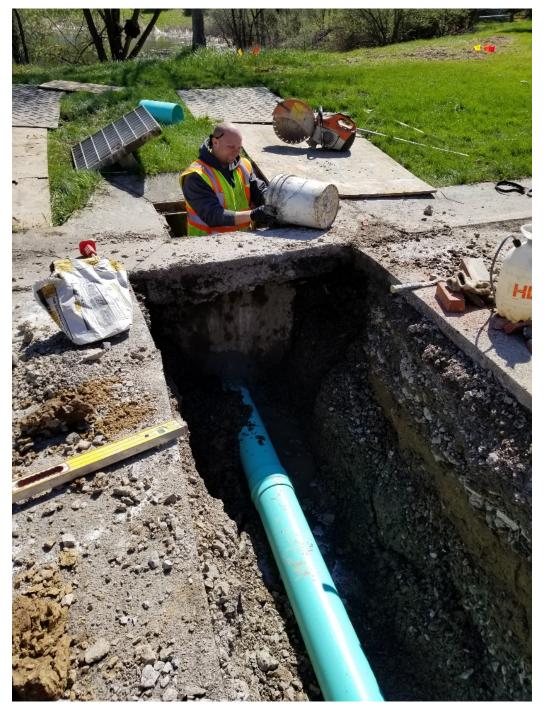

#### Miscellaneous Work

- Pittsford Cemetery Follow up with ChipSeal after last years Cold Mix Paving Treatment
- Catch Basin Crossover Repairs as Needed
- Colonial Parkway Culvert Repairs
- Brickston Drive Culvert Relining