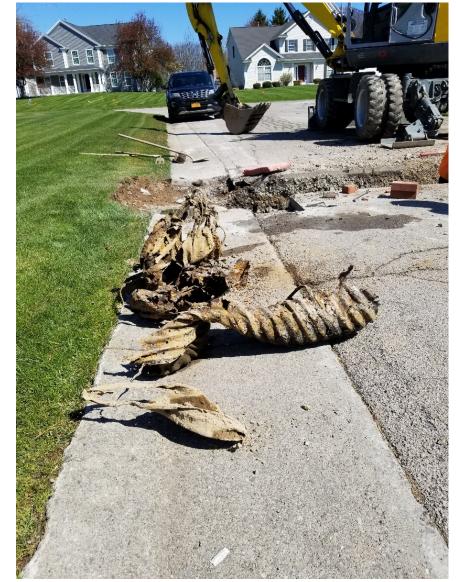

#### Miscellaneous Work

- Pittsford Cemetery Follow up with ChipSeal after last years Cold Mix Paving Treatment
- Catch Basin Crossover Repairs as Needed
- Colonial Parkway Culvert Repairs
- Brickston Drive Culvert Relining