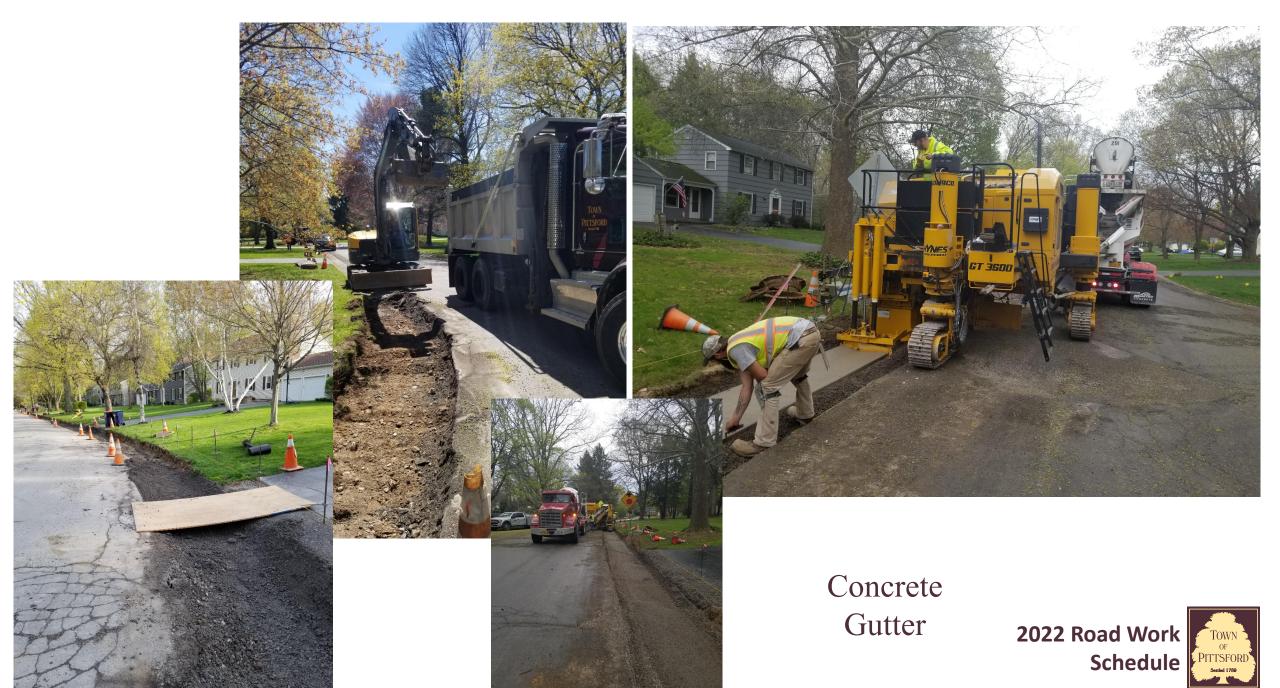

Catch Basins 2022 Road Work Schedule PITTSFORD'
Settled 1789 Crossovers

Manholes

Milling and Paving

#### <u>Capital Improvement – Spot</u> <u>Gutter, Mill, and Pave</u>

- Walnut Grove
- Touraine Court
- Le Pere Drive
- Holley Creek
- White Briar
- Springdale Lock

Storm Sewer Work
Complete
Spot Gutter Repairs
Complete
Paving - July