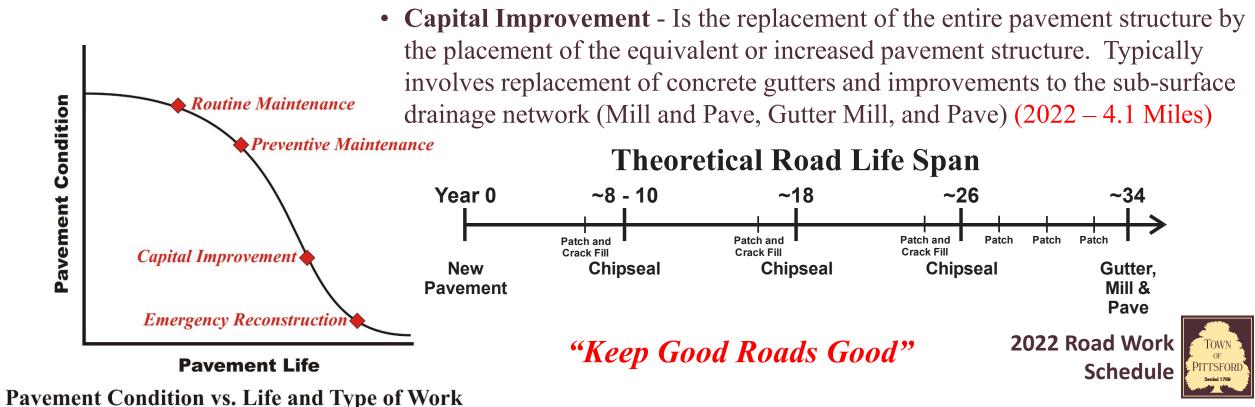

#### **Definitions**

- Routine Maintenance Consists of work that is planned and performed on a routine basis to maintain and preserve the condition of the road or to respond to specific conditions and events that restore the road network to an adequate level of service (Patching, Crack Filling, Spot Gutter Repairs, Dig Outs)
- **Preventive Maintenance** Is a planned strategy of cost-effective treatments to an existing road network and it appurtenances that preserves the network, retards future deterioration, and maintains or improves the functional condition of the network. (Chip Seal, MicroPave, Slurry Seal) (2022 13.7 Miles)