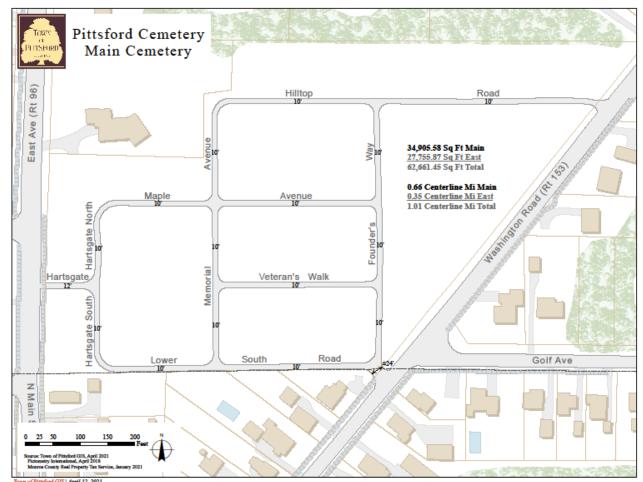

#### Miscellaneous Work

- Pittsford Cemetery Follow up with ChipSeal after last years Cold Mix Paving Treatment
- Catch Basin Crossover Repairs as Needed
- Colonial Parkway Culvert Repairs
- Brickston Drive Culvert Relining