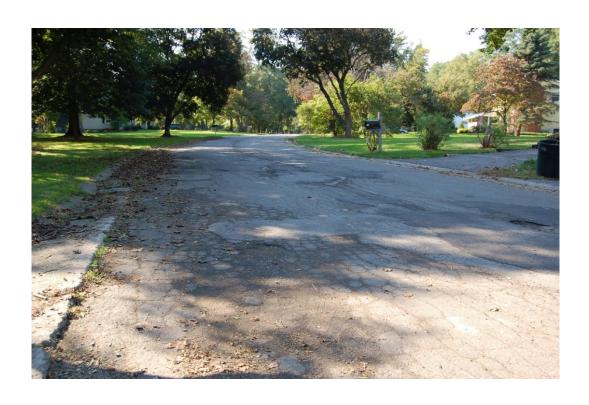

#### Why Does Pavement Fail?

- Shade
- Utility Dig-Ups
- Dries Out
- Freeze Thaw
- Minimal Preventive Maintenance

- Poor Sub-Base (Rutting)
- Traffic
- Water Infiltration (Cracks)
- Poor Subsurface Drainage