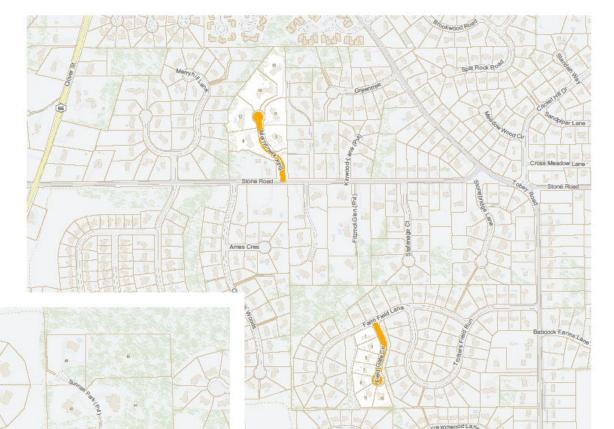

#### <u>Capital Improvement – Mill, and</u> <u>Pave</u>

- Field Gate Circle
- Merrycreek Crossing
- Sunrise Hill
- Sunrise Park

Storm Sewer Investigations

Complete

Paving - July