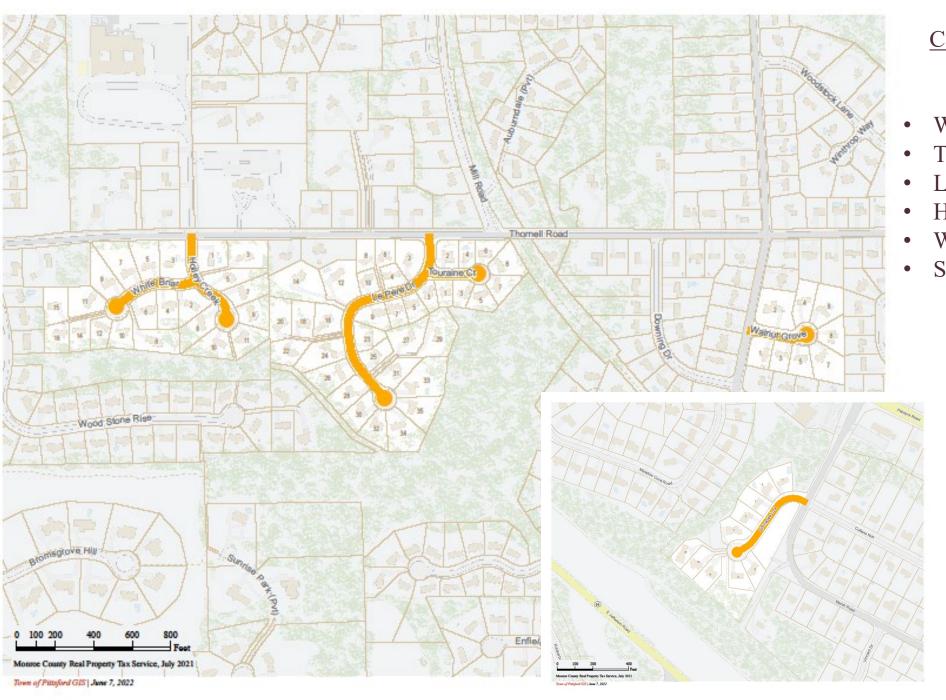

#### <u>Capital Improvement – Spot</u> <u>Gutter, Mill, and Pave</u>

- Walnut Grove
- Touraine Court
- Le Pere Drive
- Holley Creek
- White Briar
- Springdale Lock

Storm Sewer Work
Complete
Spot Gutter Repairs
Complete
Paving - July