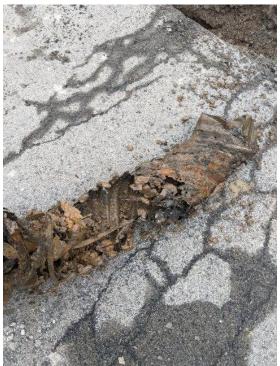

#### Miscellaneous Work

- Pittsford Cemetery Follow up with ChipSeal after last years Cold Mix Paving Treatment
- Catch Basin Crossover Repairs as Needed
- Colonial Parkway Culvert Repairs
- Brickston Drive Culvert Relining