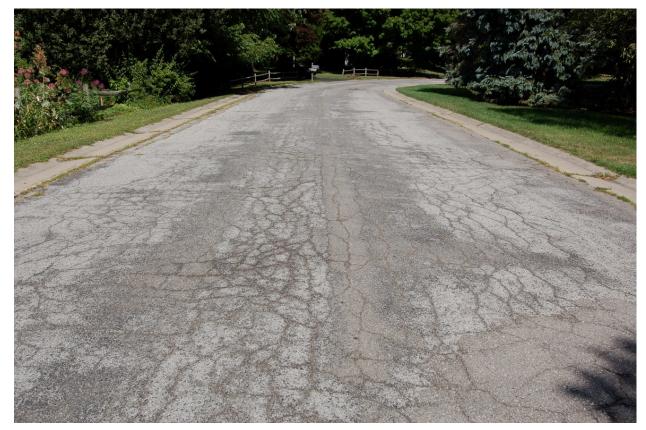

#### Why Does Pavement Fail?

- Shade
- Utility Dig-Ups
- Dries Out
- Freeze Thaw
- Minimal Preventive Maintenance

- Poor Sub-Base (Rutting)
- Traffic
- Water Infiltration (Cracks)
- Poor Subsurface Drainage