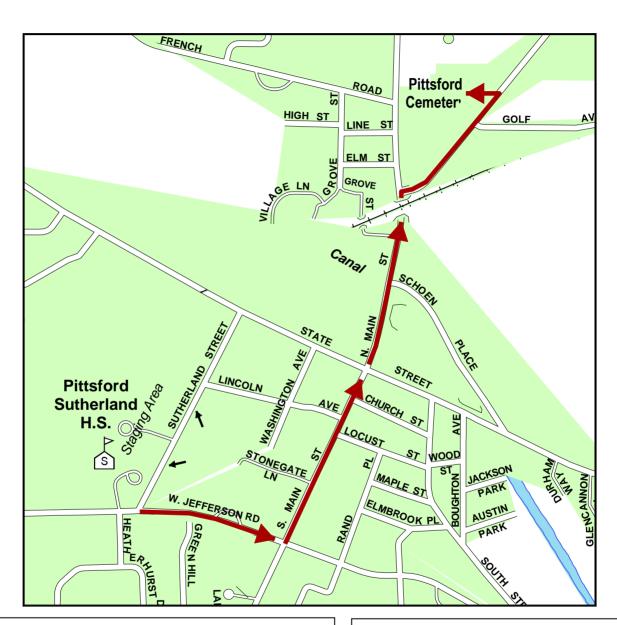

## Memorial Day Parade and Ceremony PARADE ROUTE AND ROAD CLOSURE MAP

## Barricade locations-Road closures 9:00am-11:00am

W. Jefferson Rd and S. Main St.
Locust St. at S. Main and South St.
Church St. at S. Main and South St.
Monroe Ave and North Main
State St. and North Main
Schoen Place and North Main
Washington Rd. and Golf Ave.
East Ave. at Elm St, Line St. and French Rd. (all three)

## **Parking Information**

Please note that there will be no parking on Main Street between Jefferson Rd. and Washington St. from 6:00am-11:00am. Parking will be available in the Library Parking lot at 24 State St. and on side streets in the Village of Pittsford.