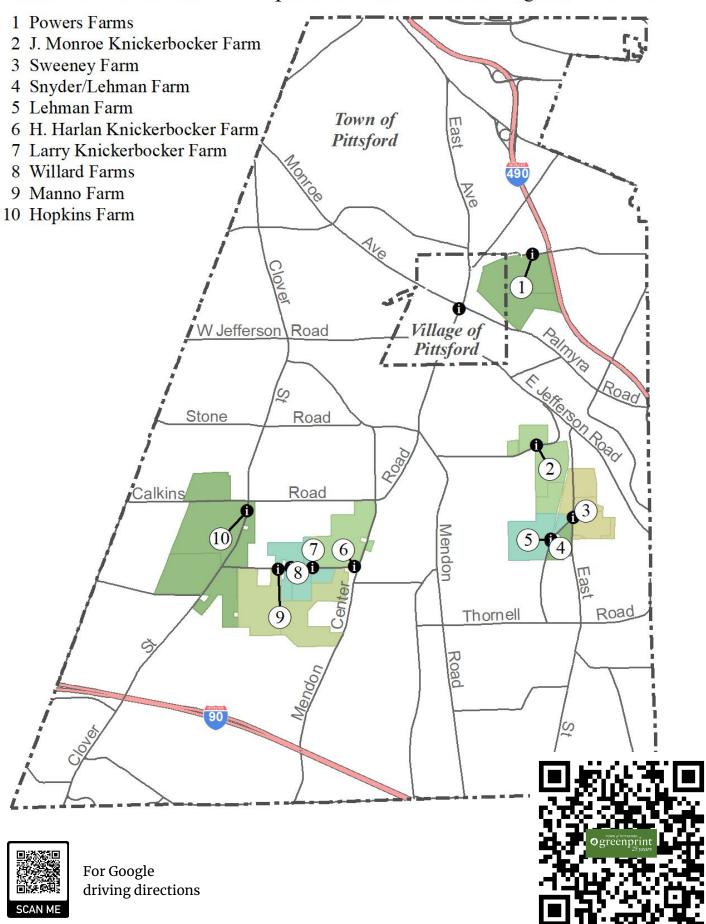

## Town of Pittsford Greenprint Farms & Tour Sign Locations

| Town Hall:                       | What year were the two benches on the sides of town hall steps donated?                            |
|----------------------------------|----------------------------------------------------------------------------------------------------|
| Powers Farm:                     | There is a bridge to the left of the Greenprint sign. What flows under it?                         |
| J. Monroe<br>Knickerbocker Farm: | To the left of the Greenprint sign, what color is the garage?                                      |
| Sweeney Farm                     | There is a little green sign across the street from the Greenprint sign. What are all the numbers? |
| Snyder/Lehman Farm:              | Look across the road from the Greenprint sign. What do you see for recreation to your right?       |
| Lehman Farm:                     | Is there a fence around this field or not? Why?                                                    |
| H. Harlan<br>Knickerbocker Farm: | What color is the box across the street from the Greenprint sign?                                  |
| Larry Knickerbocker<br>Farm:     | Closest to the Greenprint sign is there a tree, a stump, a bush, or a flower bed?                  |
| Willard Farms:                   | How many circular gas tanks are behind the Greenprint sign?                                        |
| Manno Farm:                      | What's the name on the barn behind the Greenprint sign?                                            |
| Hopkins Farm:                    | What is the title of the blue and yellow sign across the road from the Greenprint sign?            |