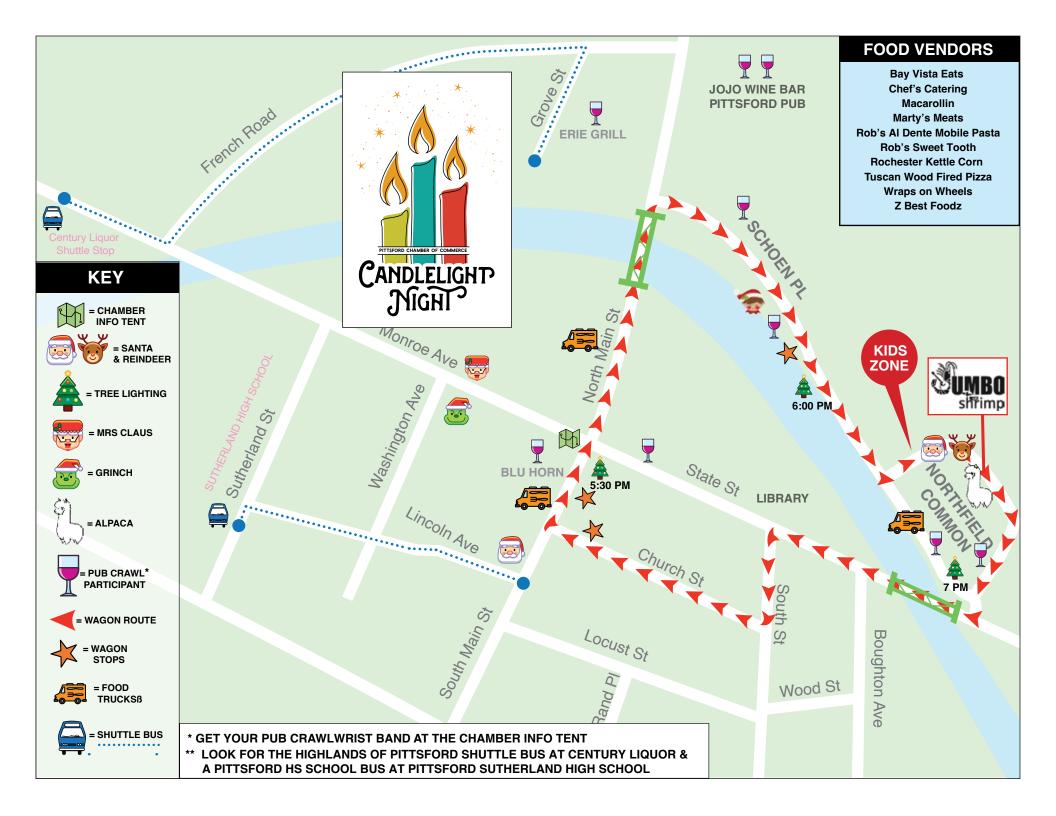

#### **CANDLELIGHT NIGHT • SCHEDULE OF EVENTS**

(Note: S. Main St. from 4 Corners to Church St. will be pedestrian traffic only)

#### **TREE LIGHTINGS**

Main and State 5:30 p.m,. Schoen Place Gazebo 6:00 p.m. Northfield Common 7:00 p.m.

# LIVE MUSIC by JUMBO SHRIMP! Northfield Common 5:00- 8:00 p.m.

Fick Up Stops @ South Main St. and Schoen Place Drop Off Points: Schoen Place and Church St.

# SANTA CLAUS AND LIVE REINDEER

Northfield Common Parking Lot

MRS. CLAUS The Little House Museum, 18 Monroe Ave.

**THE GRINCH** Messner's Flooring, 19 Monroe Ave.

KIDS ZONE Obstical Course, Archery & Facepainting

Northfield Common

#### LIVE ALPACA

Northfield Common

#### CAROLERS

Roaming throughout the Village

#### **PUB CRAWL**

5:00 - 10:00 P.M. BluHorn, Copper Leaf Brewery, Erie Grill, JoJo, Label 7, Lock 32, Pittsford Pub, Thirsty's and Via Girasole

**KIDS** 

ZONE

#### FOOD VENDORS

Located on South & North Main Streets & Northfield Common