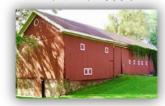

2.

5.

8.

14.

17.

230 Mendon Center Gable roof w/ basement Henry Barker Built 1877-1880

3206 Clover Street Wells Truss barn Barker-Hopkins Built late 1800's

Tobey Road former corn crib Built mid 1800's