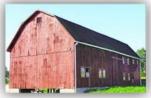

451 Thornell Road Wells Truss barn William Thornell Built late 1800's

71 Mill Road Gable roof w/ basement Gale-Snyder Built early 1900's

253 Tobey Road Gable roof w/ basement Nye-Koerner Built late 1800's