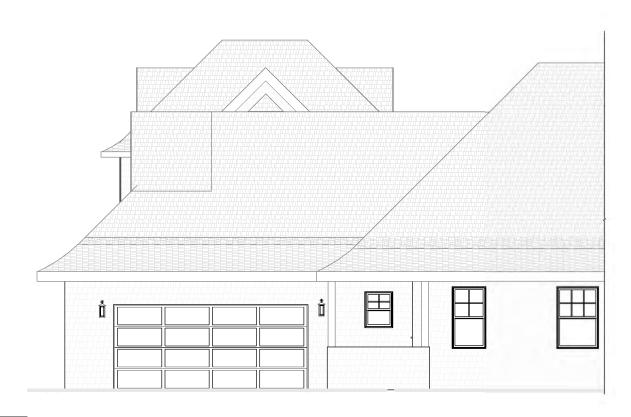

**Code Section(s):** Applicant is requesting relief from Town Code Section 185-17 E. for the construction of a garage addition and covered rear patio within the side setback. This property is zoned Residential Neighborhood (RN).

It is not uncommon in the Town for a single family residence to have a 3-car garage. Many of the residents have multiple cars and other vehicles, and other use their garages for seasonal entertainment. Although there are not many in our neighborhood, the house at 10 Bromley Road is the closest one that has a 3-car garage that appears to have been added to the original dwelling. In our opinion, it is more desirable to have a a larger garage than have multiple cars parked in the driveway. We have two adult offspring living with us, who each have a car. And, we each have a car, plus we have a classic sports car, 5 total cars. We also have a collection of 6 motorcycles. Currently the motorcycles are stored in the garage and/or the trailer that is parked next to the garage, and the cars all park in the driveway.

We believe that expanding the garage to a 3-car, and selling the trailer, will improve the appearance of our property and the neighborhood.

2. Please explain the reasons why the benefit sought by the owner/applicant cannot be achieved by some method other than an area variance:

#### 20 BRUMLEY RD.

#### **TESTS FOR GRANTING AREA VARIANCES (Continued)**

Please explain whether the requested area variance is minimal or substantial:

The area variance of 7.3' side yard setback versus the 10' required seems to be minimal to us as it is only a 27% reduction in the setback. The proposed 12' wide garage addition with a 7.3' setback will still yield a 26.6' total side setback versus the 25' required. And at its highest point, the addition will be less than 14.6' in height per Figure 7 "Building Height" in the Bulk Standards section of the Town Zoning Code. Aside from the gable end that matches the existing gable end, the addition is designed with primarily a roof sloping downward toward the property line to reduce the potential visual impact to our neighbors.