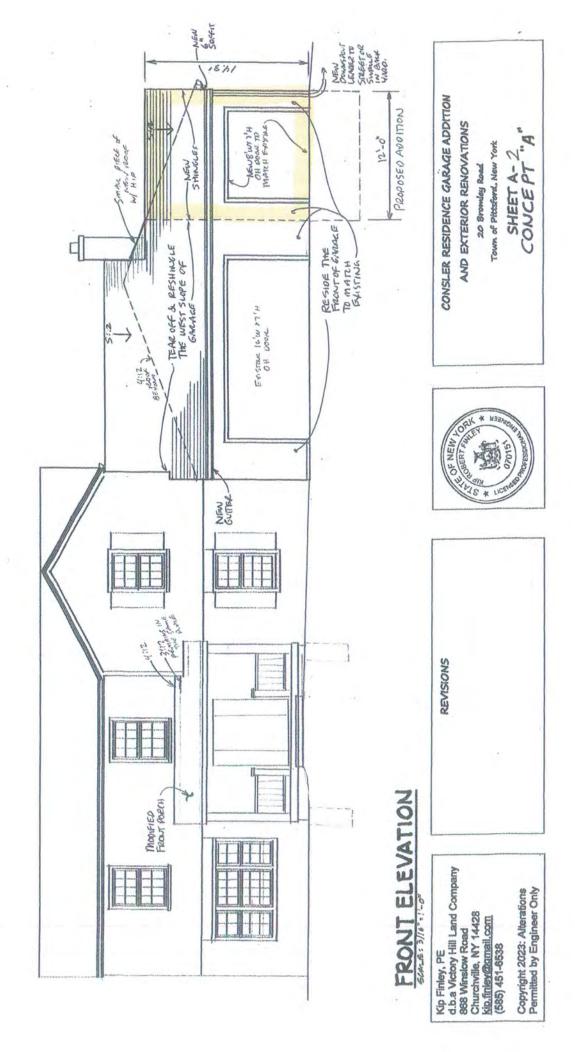

**Code Section(s):** Applicant is requesting relief from Town Code Section 185-17 E. for the construction of a garage addition and covered rear patio within the side setback. This property is zoned Residential Neighborhood (RN).

#### 20 BRUMLEY RD.

#### **TESTS FOR GRANTING AREA VARIANCES (Continued)**

Please explain whether the requested area variance is minimal or substantial:

The area variance of 7.3' side yard setback versus the 10' required seems to be minimal to us as it is only a 27% reduction in the setback. The proposed 12' wide garage addition with a 7.3' setback will still yield a 26.6' total side setback versus the 25' required. And at its highest point, the addition will be less than 14.6' in height per Figure 7 "Building Height" in the Bulk Standards section of the Town Zoning Code. Aside from the gable end that matches the existing gable end, the addition is designed with primarily a roof sloping downward toward the property line to reduce the potential visual impact to our neighbors.

4. Please explain why you feel the requested area variance will not have an adverse effect or impact on the physical or environmental condition in the neighborhood or zoning district:

The area variance will not adversely affect the environment, or drainage, because it removes no trees and the total build-out will yield a lot coverage of 27% whereas 40% is the maximum. The driveway will only be minimally expanded at the garage door opening. We intend to modify the existing plugged downspout leaders into the swale behind the house that will alleviate the ponding of stormwater that now occurs on the side yard between our house and our neighbors at #22 Bromley.