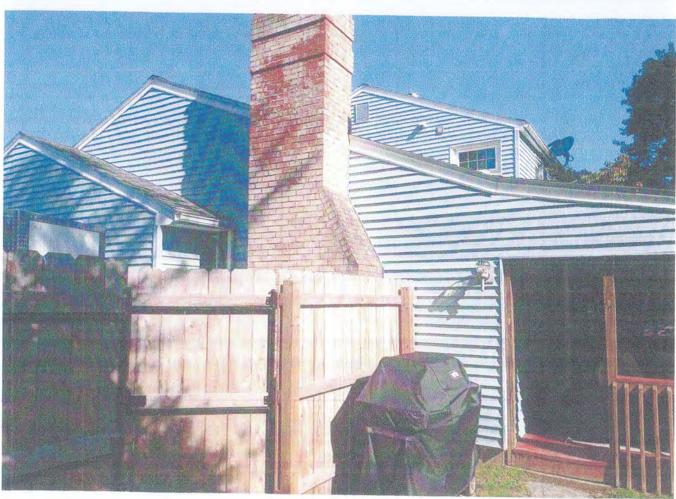

**Code Section(s):** Applicant is requesting relief from Town Code Section 185-17 E. for the construction of a garage addition and covered rear patio within the side setback. This property is zoned Residential Neighborhood (RN).

It is not uncommon in the Town for a single family residence to have a 3-car garage. Many of the residents have multiple cars and other vehicles, and other use their garages for seasonal entertainment. Although there are not many in our neighborhood, the house at 10 Bromley Road is the closest one that has a 3-car garage that appears to have been added to the original dwelling. In our opinion, it is more desirable to have a a larger garage than have multiple cars parked in the driveway. We have two adult offspring living with us, who each have a car. And, we each have a car, plus we have a classic sports car, 5 total cars. We also have a collection of 6 motorcycles. Currently the motorcycles are stored in the garage and/or the trailer that is parked next to the garage, and the cars all park in the driveway.

We believe that expanding the garage to a 3-car, and selling the trailer, will improve the appearance of our property and the neighborhood.

2. Please explain the reasons why the benefit sought by the owner/applicant cannot be achieved by some method other than an area variance:

#### 20 BRUMLEY RD.