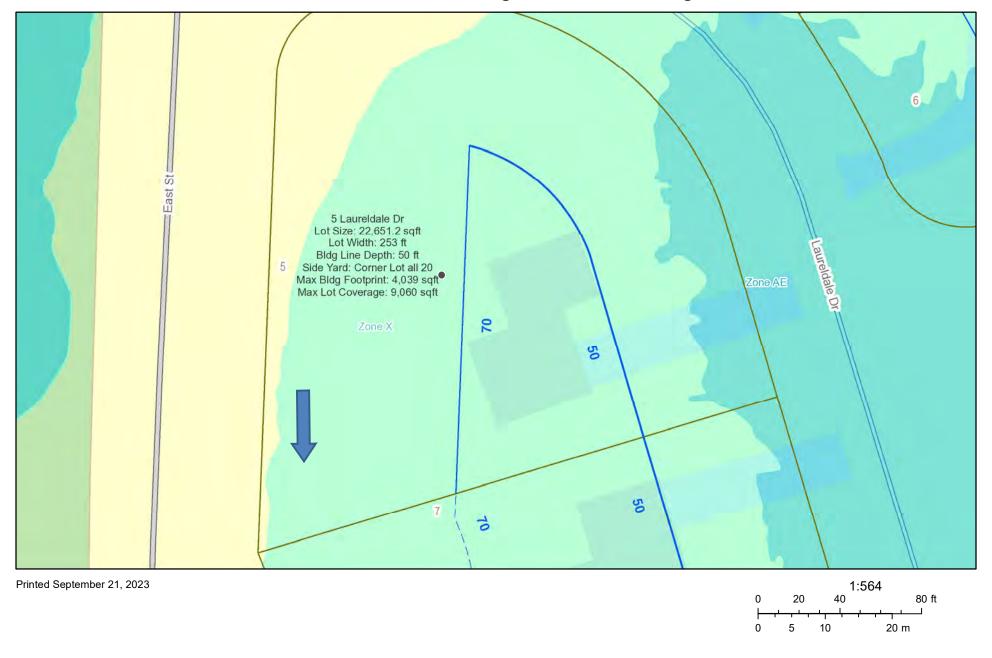

#### **5 Laureldale Drive** – Tax ID 178.12-1-1

Applicant is requesting relief from Town Code Section 185-17 B. (1) and 185-17 E. for the installation of a shed past the building line off of East Street and within the side setback. This property is zoned Residential Neighborhood (RN).