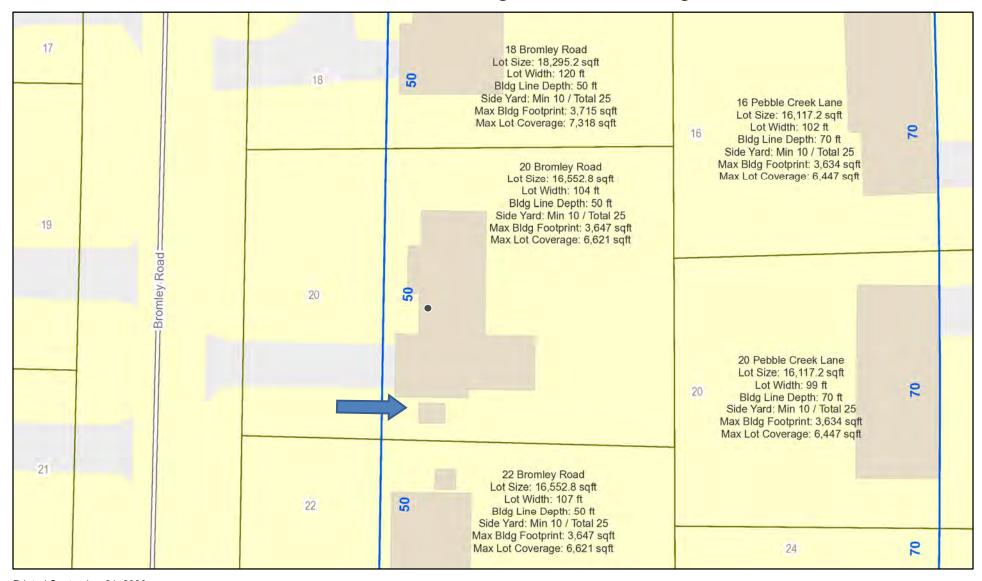

#### **20 Bromley Road** – Tax ID 178.06-2-30

Applicant is requesting relief from Town Code Section 185-17 E. for the construction of a garage addition and covered rear patio within the side setback. This property is zoned Residential Neighborhood (RN).

#### **Zoning Board of Appeals Referral Form Information**

**Property Address:** 

20 Bromley Road PITTSFORD, NY 14534

**Property Owner:** 

Consler, Joshua D 20 Bromley Rd Pittsford, NY 14534

**Applicant or Agent:** 

Consler, Joshua D 20 Bromley Rd Pittsford, NY 14534

Present Zoning of Property: RN Residential Neighborhood

Area Variance - Residential and Non-Profit

| Town Code Requirement is: |    | <b>Proposed Conditions</b> | :   | Resulting in the Following Variance: | :   |
|---------------------------|----|----------------------------|-----|--------------------------------------|-----|
| Right Lot Line:           | 10 | Right Lot Line:            | 7.3 | Right Lot Line:                      | 2.7 |
| Left Lot Line:            | 0  | Left Lot Line:             | 0   | Left Lot Line:                       | 0.0 |
| Front Setback:            | 0  | Front Setback:             | 0   | Front Setback:                       | 0.0 |
| Rear Setback:             | 0  | Rear Setback:              | 0   | Rear Setback:                        | 0.0 |
| Height:                   | 0  | Height:                    | 0   | Height:                              | 0.0 |
| Size:                     | 0  | Size:                      | 0   | Size:                                | 0.0 |

**Code Section(s):** Applicant is requesting relief from Town Code Section 185-17 E. for the construction of a garage addition and covered rear patio within the side setback. This property is zoned Residential Neighborhood (RN).

## 78A 10/16 DVB 10/26 TOWN OF PITTSFORD ZONING BOARD OF APPEALS APPLICATION FOR AREA VARIANCE

| and Jenny Consler<br>omley Road<br>03-0232                                |                                                                                                                                                             |                                                                                                                                                                                         |
|---------------------------------------------------------------------------|-------------------------------------------------------------------------------------------------------------------------------------------------------------|-----------------------------------------------------------------------------------------------------------------------------------------------------------------------------------------|
|                                                                           |                                                                                                                                                             |                                                                                                                                                                                         |
| 03-0232                                                                   |                                                                                                                                                             |                                                                                                                                                                                         |
|                                                                           | E-Mail: bromley                                                                                                                                             | /rd@gmail.com                                                                                                                                                                           |
|                                                                           |                                                                                                                                                             |                                                                                                                                                                                         |
|                                                                           | than Applicant)                                                                                                                                             | DECEIVE                                                                                                                                                                                 |
|                                                                           | E-Mail:                                                                                                                                                     | SEP 7 2023                                                                                                                                                                              |
|                                                                           |                                                                                                                                                             |                                                                                                                                                                                         |
|                                                                           |                                                                                                                                                             | TOWN OF PITTSFO                                                                                                                                                                         |
|                                                                           |                                                                                                                                                             |                                                                                                                                                                                         |
|                                                                           |                                                                                                                                                             | n to Make Application Form.)                                                                                                                                                            |
| 20 Bromley Road                                                           | _                                                                                                                                                           |                                                                                                                                                                                         |
| 178.060-02-030                                                            |                                                                                                                                                             |                                                                                                                                                                                         |
| detail, the proposed project:                                             |                                                                                                                                                             | Other                                                                                                                                                                                   |
| third bay to our existing 2-car ga<br>ck on the rear of the house. The th | rage and rebuild and<br>nird bay will be attac                                                                                                              | I widen the existing deteriorated hed to the existing building.                                                                                                                         |
|                                                                           |                                                                                                                                                             |                                                                                                                                                                                         |
| t                                                                         | same  t is not the property owner please com 20 Bromley Road  178.060-02-030  Residential  detail, the proposed project: on From 2-cars to 3-cars at 20 Bro | same  (if different than Applicant)  E-Mail:  t is not the property owner please complete the Authorization 20 Bromley Road  Current Zoning: R  178.060-02-030  Residential  Commercial |

#### 20 BRUMLEY RD.

#### **TESTS FOR GRANTING AREA VARIANCES (Continued)**

Please explain whether the requested area variance is minimal or substantial:

The area variance of 7.3' side yard setback versus the 10' required seems to be minimal to us as it is only a 27% reduction in the setback. The proposed 12' wide garage addition with a 7.3' setback will still yield a 26.6' total side setback versus the 25' required. And at its highest point, the addition will be less than 14.6' in height per Figure 7 "Building Height" in the Bulk Standards section of the Town Zoning Code. Aside from the gable end that matches the existing gable end, the addition is designed with primarily a roof sloping downward toward the property line to reduce the potential visual impact to our neighbors.