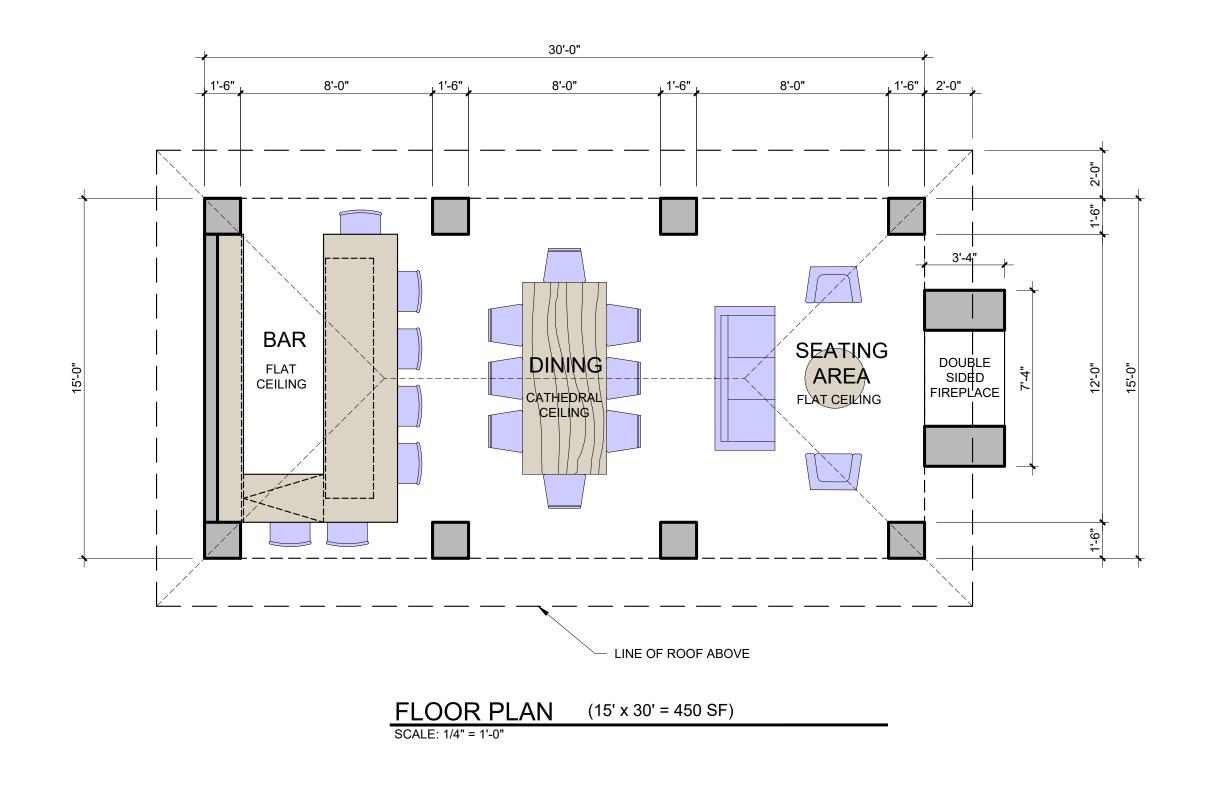

#### **24 Whitestone Lane** – Tax ID 137.20-2-33

Applicant is requesting relief from Town Code Section 185-113 B. (1) and (2) for the construction of an oversized pavilion with an over height chimney. This property is zoned Residential Neighborhood (RN).