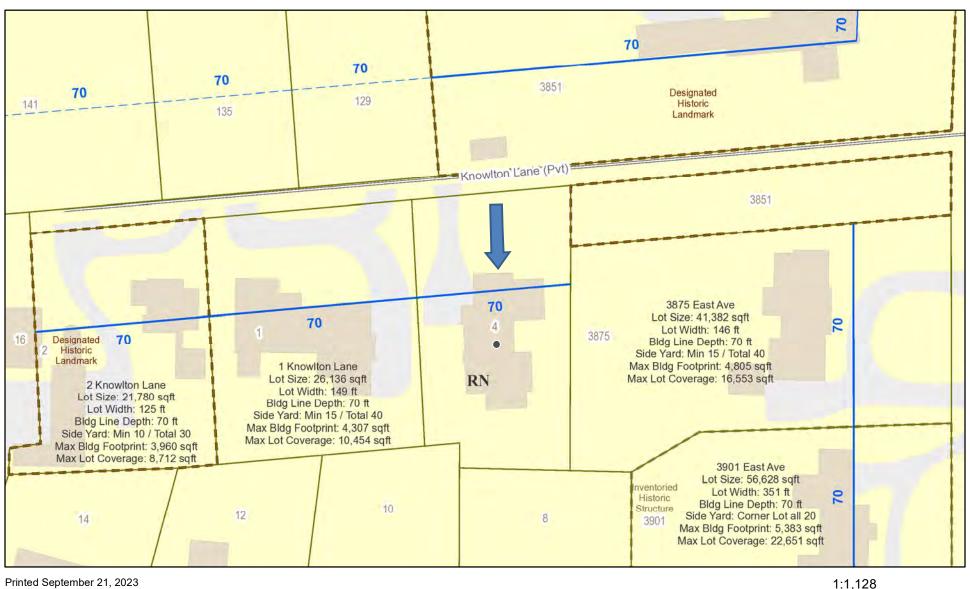

#### 4 Knowlton Lane - Tax ID 151.06-1-54.11

Applicant is requesting relief from Town Code Section 185-17 B. (1) for the construction of a second-floor addition extending past the building line. This property is zoned Residential Neighborhood (RN).