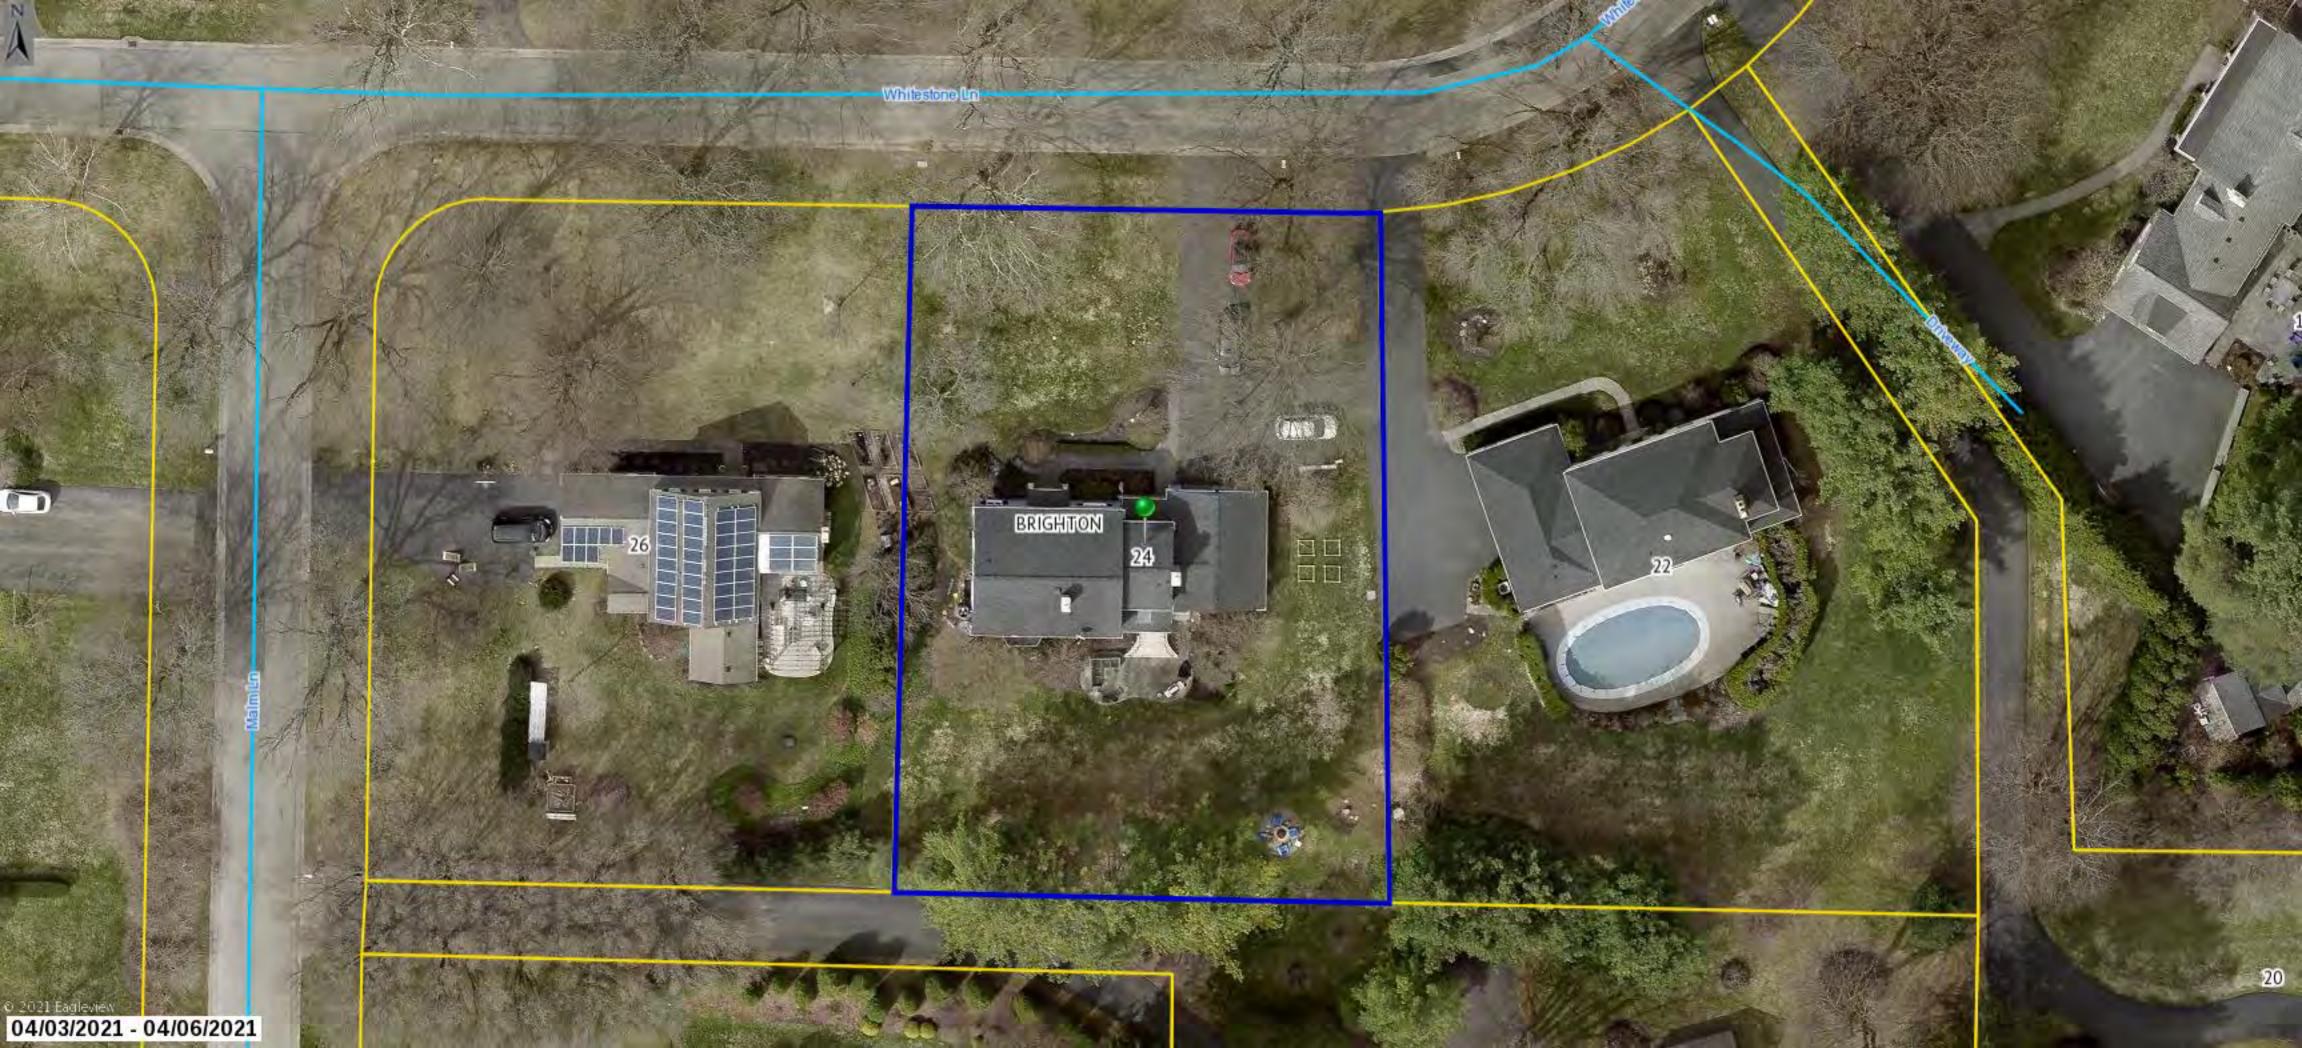

#### **24 Whitestone Lane** – Tax ID 137.20-2-33

Applicant is requesting relief from Town Code Section 185-113 B. (1) and (2) for the construction of an oversized pavilion with an over height chimney. This property is zoned Residential Neighborhood (RN).