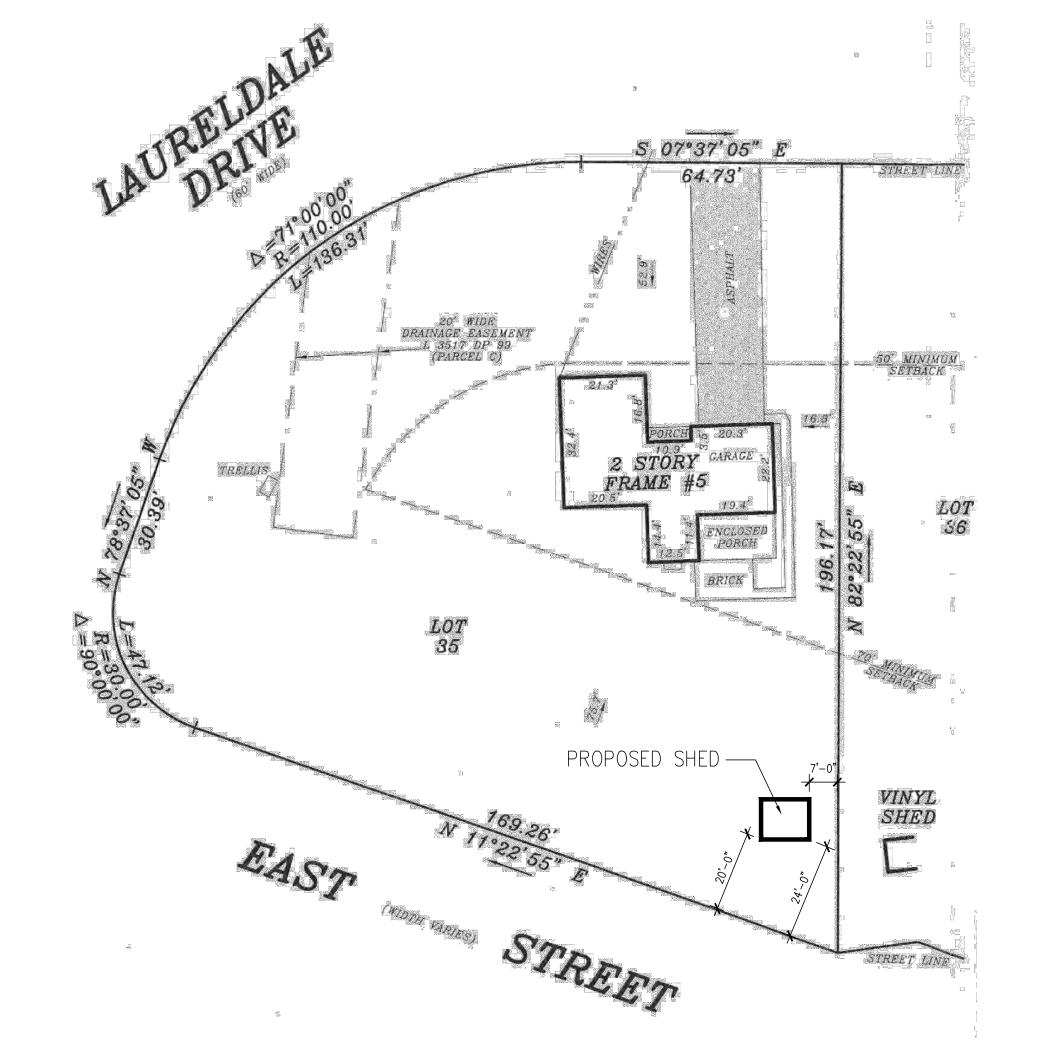

#### **5 Laureldale Drive** – Tax ID 178.12-1-1

Applicant is requesting relief from Town Code Section 185-17 B. (1) and 185-17 E. for the installation of a shed past the building line off of East Street and within the side setback. This property is zoned Residential Neighborhood (RN).