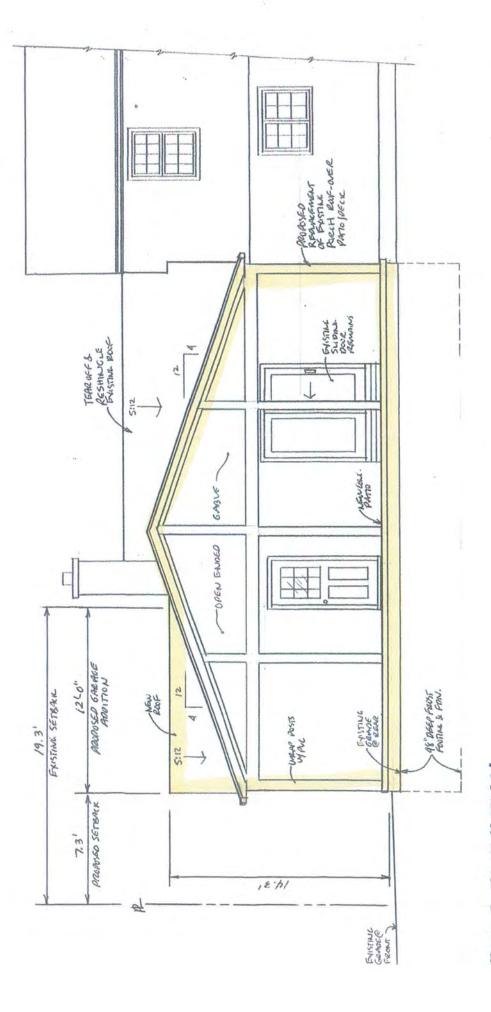

**Code Section(s):** Applicant is requesting relief from Town Code Section 185-17 E. for the construction of a garage addition and covered rear patio within the side setback. This property is zoned Residential Neighborhood (RN).

## 78A 10/16 DVB 10/26 TOWN OF PITTSFORD ZONING BOARD OF APPEALS APPLICATION FOR AREA VARIANCE

| and Jenny Consler<br>omley Road<br>03-0232                                |                                                                                                                                                             |                                                                                                                                                                                         |
|---------------------------------------------------------------------------|-------------------------------------------------------------------------------------------------------------------------------------------------------------|-----------------------------------------------------------------------------------------------------------------------------------------------------------------------------------------|
|                                                                           |                                                                                                                                                             |                                                                                                                                                                                         |
| 03-0232                                                                   |                                                                                                                                                             |                                                                                                                                                                                         |
|                                                                           | E-Mail: bromley                                                                                                                                             | /rd@gmail.com                                                                                                                                                                           |
|                                                                           |                                                                                                                                                             |                                                                                                                                                                                         |
|                                                                           | than Applicant)                                                                                                                                             | DECEIVE                                                                                                                                                                                 |
|                                                                           | E-Mail:                                                                                                                                                     | SEP 7 2023                                                                                                                                                                              |
|                                                                           |                                                                                                                                                             |                                                                                                                                                                                         |
|                                                                           |                                                                                                                                                             | TOWN OF PITTSFO                                                                                                                                                                         |
|                                                                           |                                                                                                                                                             |                                                                                                                                                                                         |
|                                                                           |                                                                                                                                                             | n to Make Application Form.)                                                                                                                                                            |
| 20 Bromley Road                                                           | _                                                                                                                                                           |                                                                                                                                                                                         |
| 178.060-02-030                                                            |                                                                                                                                                             |                                                                                                                                                                                         |
| detail, the proposed project:                                             |                                                                                                                                                             | Other                                                                                                                                                                                   |
| third bay to our existing 2-car ga<br>ck on the rear of the house. The th | rage and rebuild and<br>nird bay will be attac                                                                                                              | I widen the existing deteriorated hed to the existing building.                                                                                                                         |
|                                                                           |                                                                                                                                                             |                                                                                                                                                                                         |
| t                                                                         | same  t is not the property owner please com 20 Bromley Road  178.060-02-030  Residential  detail, the proposed project: on From 2-cars to 3-cars at 20 Bro | same  (if different than Applicant)  E-Mail:  t is not the property owner please complete the Authorization 20 Bromley Road  Current Zoning: R  178.060-02-030  Residential  Commercial |

#### 20 BRUMLEY RD.

#### **TESTS FOR GRANTING AREA VARIANCES (Continued)**

Please explain whether the requested area variance is minimal or substantial:

The area variance of 7.3' side yard setback versus the 10' required seems to be minimal to us as it is only a 27% reduction in the setback. The proposed 12' wide garage addition with a 7.3' setback will still yield a 26.6' total side setback versus the 25' required. And at its highest point, the addition will be less than 14.6' in height per Figure 7 "Building Height" in the Bulk Standards section of the Town Zoning Code. Aside from the gable end that matches the existing gable end, the addition is designed with primarily a roof sloping downward toward the property line to reduce the potential visual impact to our neighbors.

4. Please explain why you feel the requested area variance will not have an adverse effect or impact on the physical or environmental condition in the neighborhood or zoning district:

The area variance will not adversely affect the environment, or drainage, because it removes no trees and the total build-out will yield a lot coverage of 27% whereas 40% is the maximum. The driveway will only be minimally expanded at the garage door opening. We intend to modify the existing plugged downspout leaders into the swale behind the house that will alleviate the ponding of stormwater that now occurs on the side yard between our house and our neighbors at #22 Bromley.