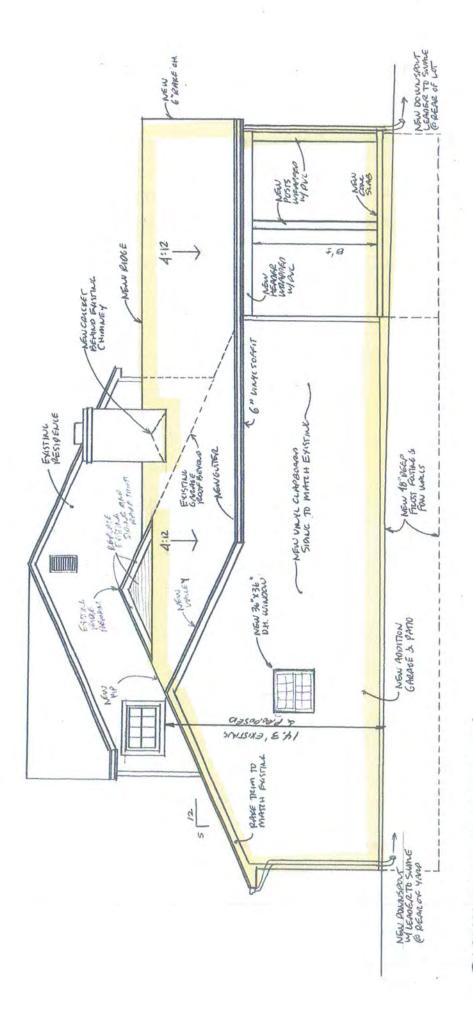

**Code Section(s):** Applicant is requesting relief from Town Code Section 185-17 E. for the construction of a garage addition and covered rear patio within the side setback. This property is zoned Residential Neighborhood (RN).

#### 20 BRUMLEY RD.

#### **TESTS FOR GRANTING AREA VARIANCES (Continued)**

Please explain whether the requested area variance is minimal or substantial:

The area variance of 7.3' side yard setback versus the 10' required seems to be minimal to us as it is only a 27% reduction in the setback. The proposed 12' wide garage addition with a 7.3' setback will still yield a 26.6' total side setback versus the 25' required. And at its highest point, the addition will be less than 14.6' in height per Figure 7 "Building Height" in the Bulk Standards section of the Town Zoning Code. Aside from the gable end that matches the existing gable end, the addition is designed with primarily a roof sloping downward toward the property line to reduce the potential visual impact to our neighbors.

4. Please explain why you feel the requested area variance will not have an adverse effect or impact on the physical or environmental condition in the neighborhood or zoning district:

The area variance will not adversely affect the environment, or drainage, because it removes no trees and the total build-out will yield a lot coverage of 27% whereas 40% is the maximum. The driveway will only be minimally expanded at the garage door opening. We intend to modify the existing plugged downspout leaders into the swale behind the house that will alleviate the ponding of stormwater that now occurs on the side yard between our house and our neighbors at #22 Bromley.