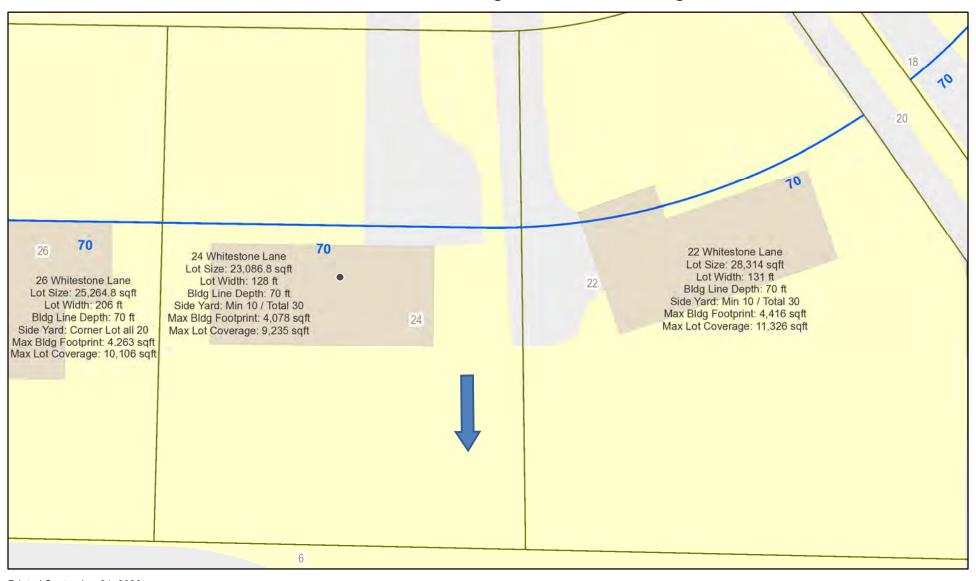

#### **24 Whitestone Lane** – Tax ID 137.20-2-33

Applicant is requesting relief from Town Code Section 185-113 B. (1) and (2) for the construction of an oversized pavilion with an over height chimney. This property is zoned Residential Neighborhood (RN).