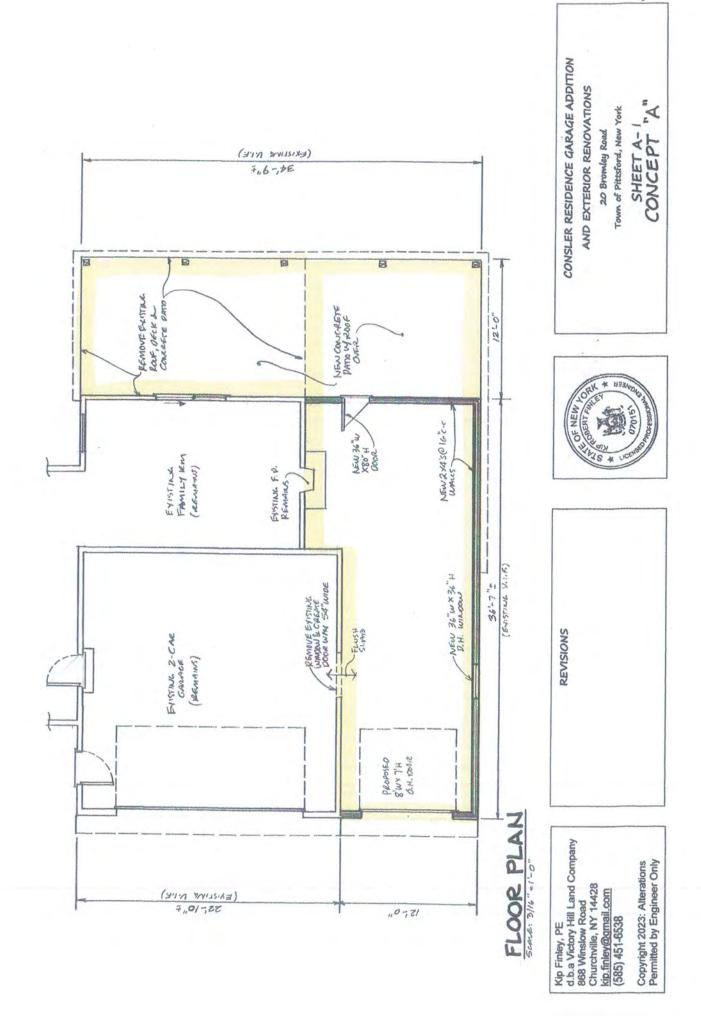

**Code Section(s):** Applicant is requesting relief from Town Code Section 185-17 E. for the construction of a garage addition and covered rear patio within the side setback. This property is zoned Residential Neighborhood (RN).

#### 20 BRUMLEY RD.

#### **TESTS FOR GRANTING AREA VARIANCES (Continued)**

Please explain whether the requested area variance is minimal or substantial:

The area variance of 7.3' side yard setback versus the 10' required seems to be minimal to us as it is only a 27% reduction in the setback. The proposed 12' wide garage addition with a 7.3' setback will still yield a 26.6' total side setback versus the 25' required. And at its highest point, the addition will be less than 14.6' in height per Figure 7 "Building Height" in the Bulk Standards section of the Town Zoning Code. Aside from the gable end that matches the existing gable end, the addition is designed with primarily a roof sloping downward toward the property line to reduce the potential visual impact to our neighbors.