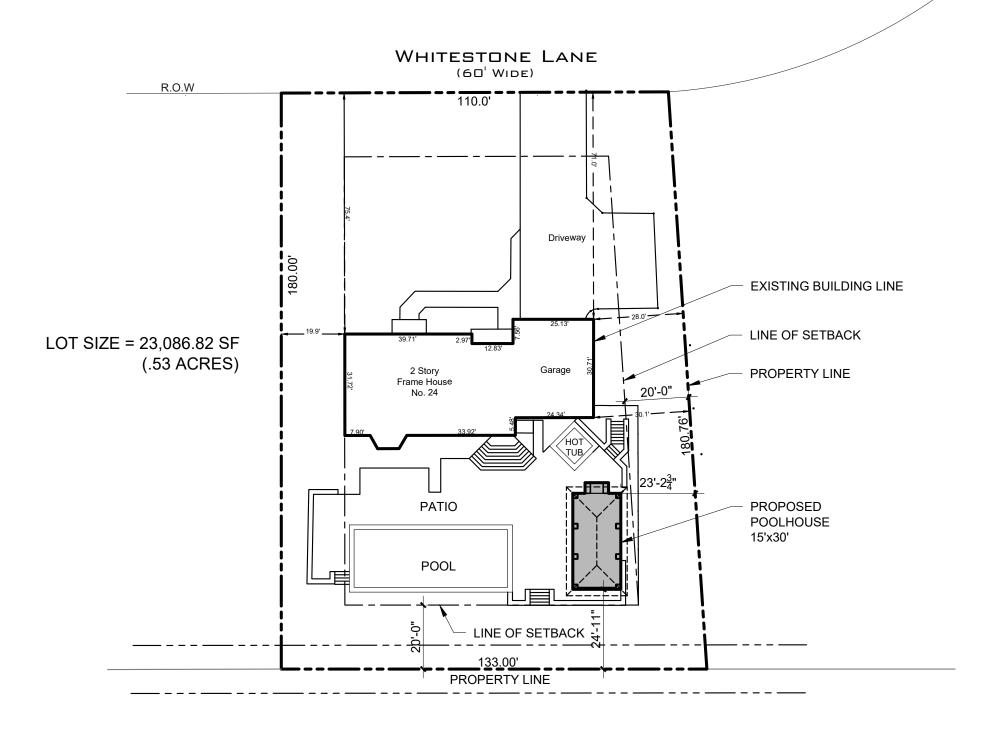

#### **24 Whitestone Lane** – Tax ID 137.20-2-33

Applicant is requesting relief from Town Code Section 185-113 B. (1) and (2) for the construction of an oversized pavilion with an over height chimney. This property is zoned Residential Neighborhood (RN).