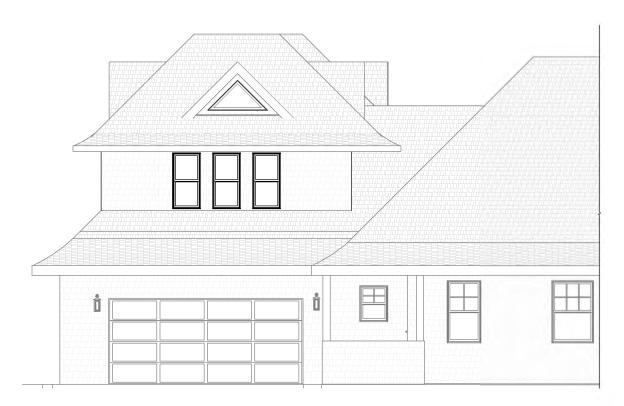

**Code Section(s):** Applicant is requesting relief from Town Code Section 185-17 E. for the construction of a garage addition and covered rear patio within the side setback. This property is zoned Residential Neighborhood (RN).

It is not uncommon in the Town for a single family residence to have a 3-car garage. Many of the residents have multiple cars and other vehicles, and other use their garages for seasonal entertainment. Although there are not many in our neighborhood, the house at 10 Bromley Road is the closest one that has a 3-car garage that appears to have been added to the original dwelling. In our opinion, it is more desirable to have a a larger garage than have multiple cars parked in the driveway. We have two adult offspring living with us, who each have a car. And, we each have a car, plus we have a classic sports car, 5 total cars. We also have a collection of 6 motorcycles. Currently the motorcycles are stored in the garage and/or the trailer that is parked next to the garage, and the cars all park in the driveway.

We believe that expanding the garage to a 3-car, and selling the trailer, will improve the appearance of our property and the neighborhood.

2. Please explain the reasons why the benefit sought by the owner/applicant cannot be achieved by some method other than an area variance:

#### 20 BRUMLEY RD.

#### **TESTS FOR GRANTING AREA VARIANCES (Continued)**

Please explain whether the requested area variance is minimal or substantial:

The area variance of 7.3' side yard setback versus the 10' required seems to be minimal to us as it is only a 27% reduction in the setback. The proposed 12' wide garage addition with a 7.3' setback will still yield a 26.6' total side setback versus the 25' required. And at its highest point, the addition will be less than 14.6' in height per Figure 7 "Building Height" in the Bulk Standards section of the Town Zoning Code. Aside from the gable end that matches the existing gable end, the addition is designed with primarily a roof sloping downward toward the property line to reduce the potential visual impact to our neighbors.