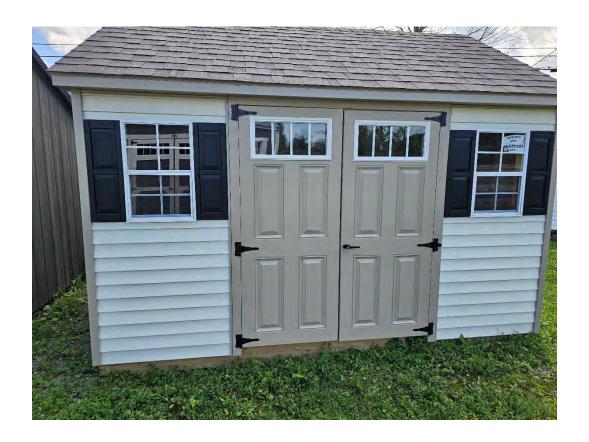

#### **5 Laureldale Drive** – Tax ID 178.12-1-1

Applicant is requesting relief from Town Code Section 185-17 B. (1) and 185-17 E. for the installation of a shed past the building line off of East Street and within the side setback. This property is zoned Residential Neighborhood (RN).