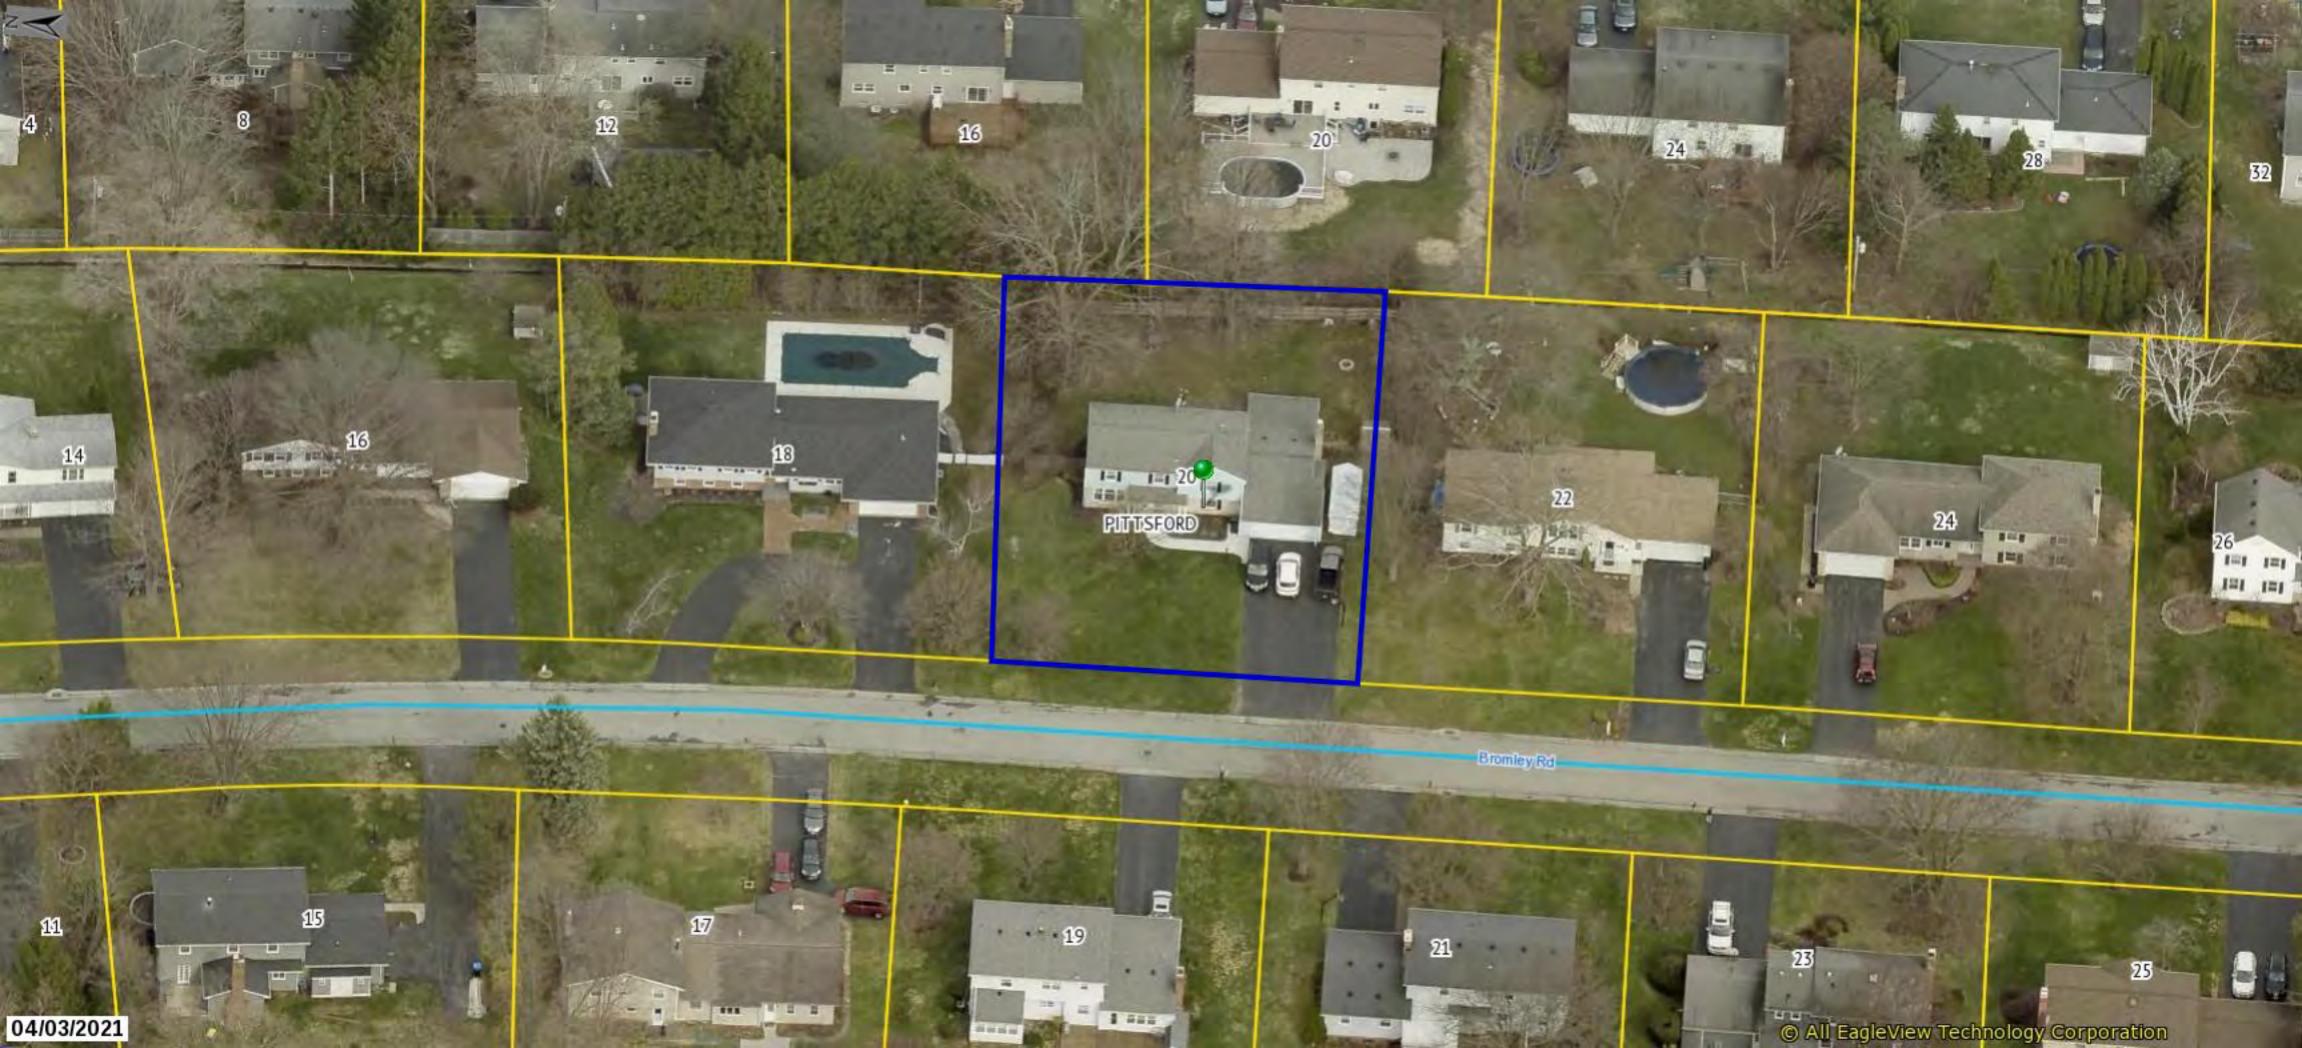

#### **20 Bromley Road** – Tax ID 178.06-2-30

Applicant is requesting relief from Town Code Section 185-17 E. for the construction of a garage addition and covered rear patio within the side setback. This property is zoned Residential Neighborhood (RN).

#### **Zoning Board of Appeals Referral Form Information**

**Property Address:** 

20 Bromley Road PITTSFORD, NY 14534

**Property Owner:** 

Consler, Joshua D 20 Bromley Rd Pittsford, NY 14534

**Applicant or Agent:** 

Consler, Joshua D 20 Bromley Rd Pittsford, NY 14534

Present Zoning of Property: RN Residential Neighborhood

Area Variance - Residential and Non-Profit

| Town Code Requirement is: |    | <b>Proposed Conditions</b> | :   | Resulting in the Following Variance: | :   |
|---------------------------|----|----------------------------|-----|--------------------------------------|-----|
| Right Lot Line:           | 10 | Right Lot Line:            | 7.3 | Right Lot Line:                      | 2.7 |
| Left Lot Line:            | 0  | Left Lot Line:             | 0   | Left Lot Line:                       | 0.0 |
| Front Setback:            | 0  | Front Setback:             | 0   | Front Setback:                       | 0.0 |
| Rear Setback:             | 0  | Rear Setback:              | 0   | Rear Setback:                        | 0.0 |
| Height:                   | 0  | Height:                    | 0   | Height:                              | 0.0 |
| Size:                     | 0  | Size:                      | 0   | Size:                                | 0.0 |

**Code Section(s):** Applicant is requesting relief from Town Code Section 185-17 E. for the construction of a garage addition and covered rear patio within the side setback. This property is zoned Residential Neighborhood (RN).