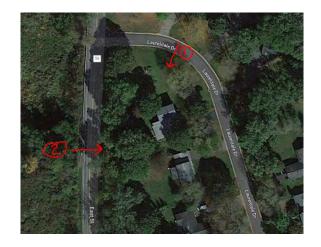

#### **5 Laureldale Drive** – Tax ID 178.12-1-1

Applicant is requesting relief from Town Code Section 185-17 B. (1) and 185-17 E. for the installation of a shed past the building line off of East Street and within the side setback. This property is zoned Residential Neighborhood (RN).