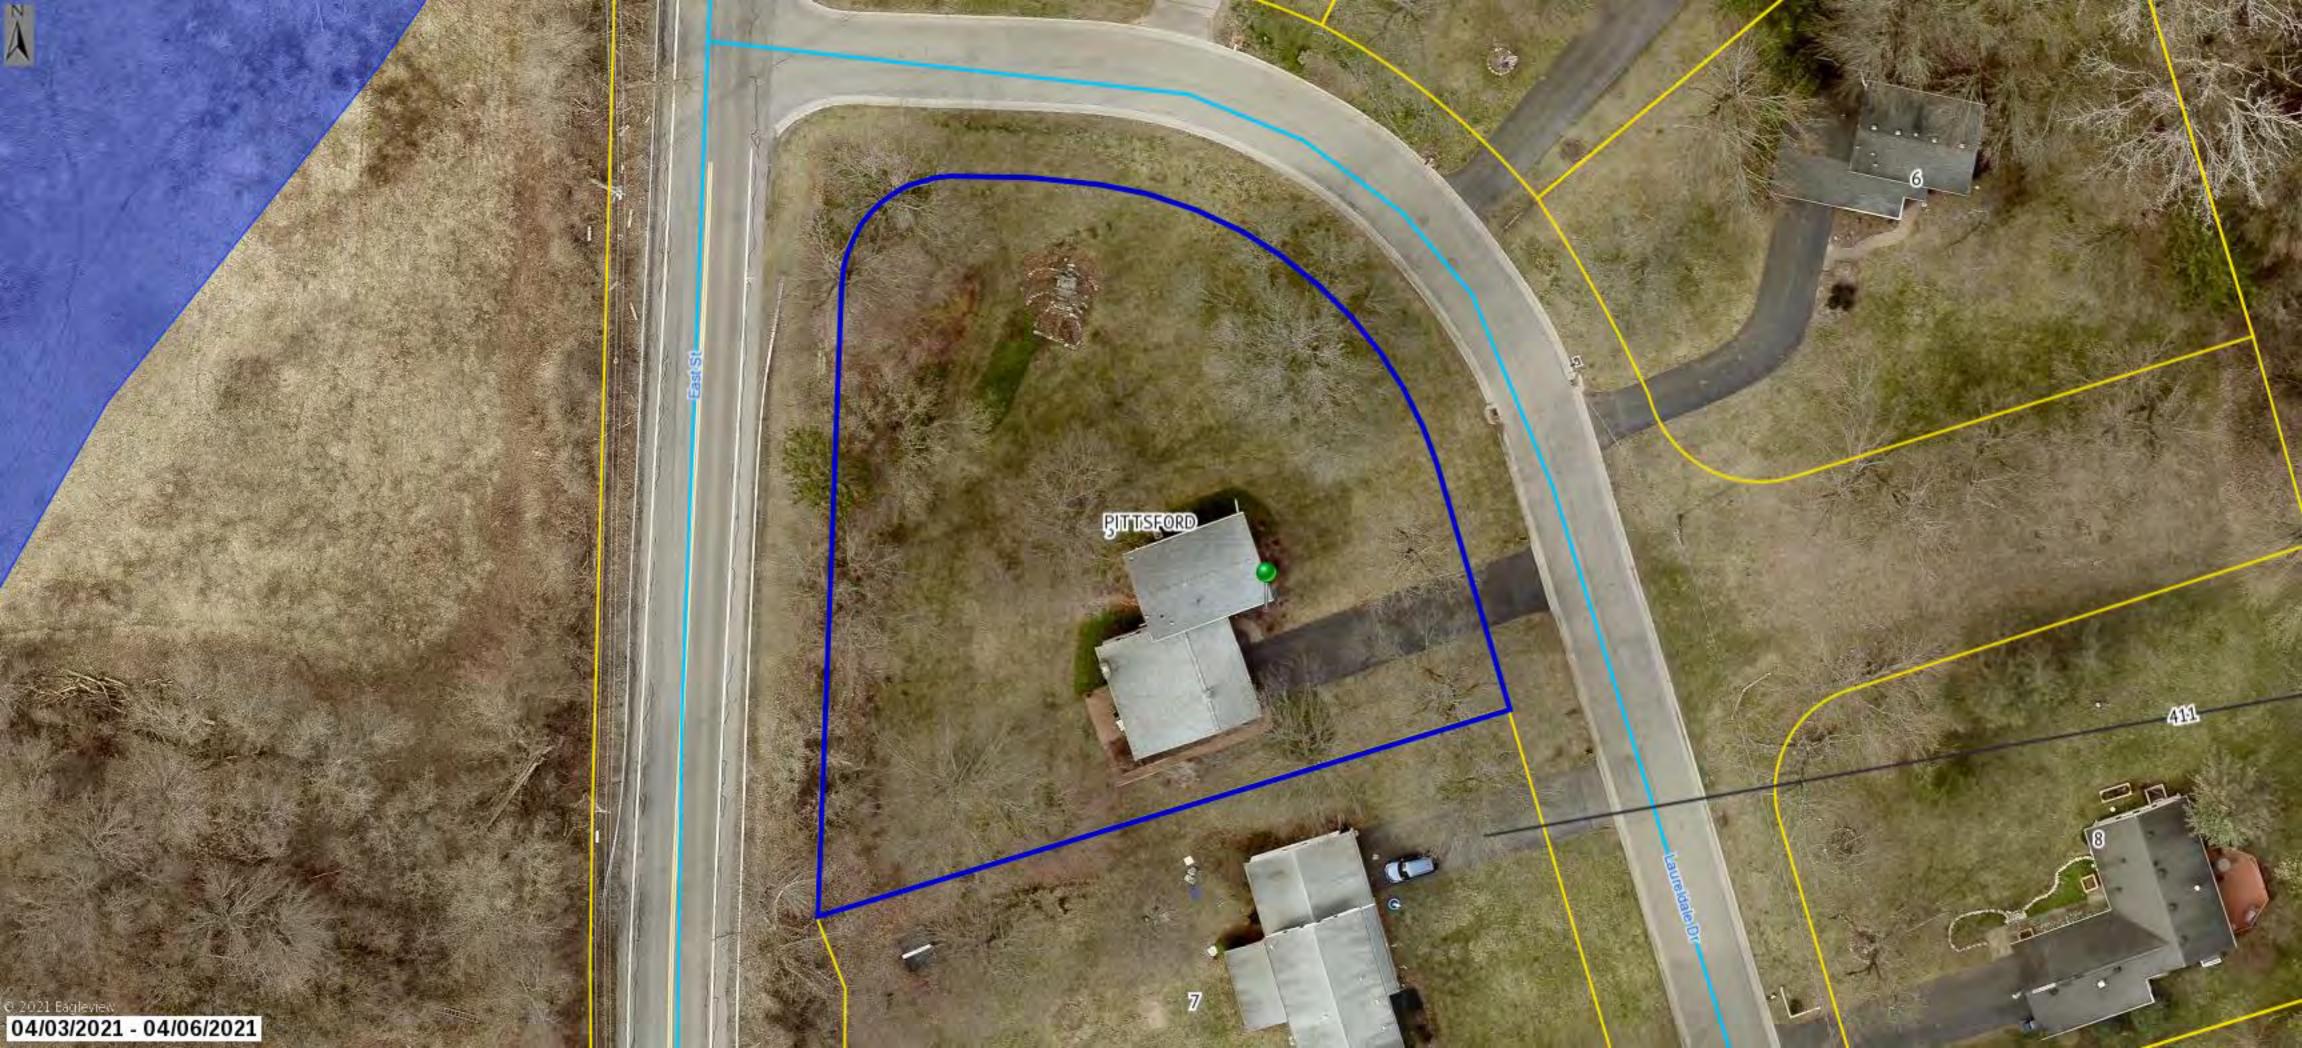

#### **5 Laureldale Drive** – Tax ID 178.12-1-1

Applicant is requesting relief from Town Code Section 185-17 B. (1) and 185-17 E. for the installation of a shed past the building line off of East Street and within the side setback. This property is zoned Residential Neighborhood (RN).