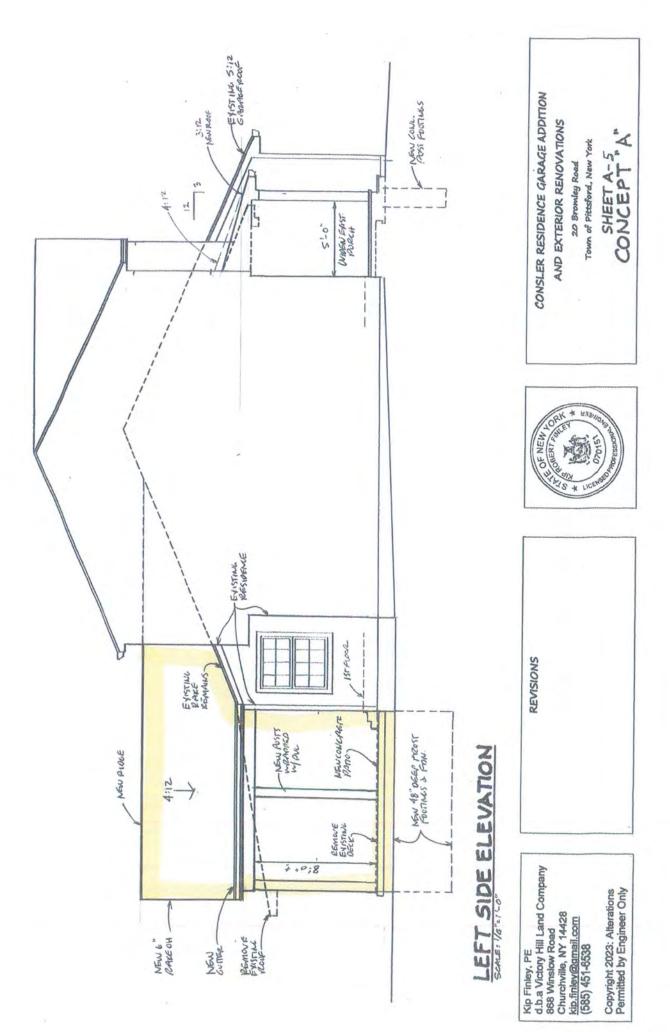

**Code Section(s):** Applicant is requesting relief from Town Code Section 185-17 E. for the construction of a garage addition and covered rear patio within the side setback. This property is zoned Residential Neighborhood (RN).

## 78A 10/16 DVB 10/26 TOWN OF PITTSFORD ZONING BOARD OF APPEALS APPLICATION FOR AREA VARIANCE

| and Jenny Consler<br>omley Road<br>03-0232                                |                                                                                                                                                             |                                                                                                                                                                                         |
|---------------------------------------------------------------------------|-------------------------------------------------------------------------------------------------------------------------------------------------------------|-----------------------------------------------------------------------------------------------------------------------------------------------------------------------------------------|
|                                                                           |                                                                                                                                                             |                                                                                                                                                                                         |
| 03-0232                                                                   |                                                                                                                                                             |                                                                                                                                                                                         |
|                                                                           | E-Mail: bromley                                                                                                                                             | /rd@gmail.com                                                                                                                                                                           |
|                                                                           |                                                                                                                                                             |                                                                                                                                                                                         |
|                                                                           | than Applicant)                                                                                                                                             | DECEIVE                                                                                                                                                                                 |
|                                                                           | E-Mail:                                                                                                                                                     | SEP 7 2023                                                                                                                                                                              |
|                                                                           |                                                                                                                                                             |                                                                                                                                                                                         |
|                                                                           |                                                                                                                                                             | TOWN OF PITTSFO                                                                                                                                                                         |
|                                                                           |                                                                                                                                                             |                                                                                                                                                                                         |
|                                                                           |                                                                                                                                                             | n to Make Application Form.)                                                                                                                                                            |
| 20 Bromley Road                                                           | _                                                                                                                                                           |                                                                                                                                                                                         |
| 178.060-02-030                                                            |                                                                                                                                                             |                                                                                                                                                                                         |
| detail, the proposed project:                                             |                                                                                                                                                             | Other                                                                                                                                                                                   |
| third bay to our existing 2-car ga<br>ck on the rear of the house. The th | rage and rebuild and<br>nird bay will be attac                                                                                                              | I widen the existing deteriorated hed to the existing building.                                                                                                                         |
|                                                                           |                                                                                                                                                             |                                                                                                                                                                                         |
| t                                                                         | same  t is not the property owner please com 20 Bromley Road  178.060-02-030  Residential  detail, the proposed project: on From 2-cars to 3-cars at 20 Bro | same  (if different than Applicant)  E-Mail:  t is not the property owner please complete the Authorization 20 Bromley Road  Current Zoning: R  178.060-02-030  Residential  Commercial |

#### 20 BRUMLEY RD.

#### **TESTS FOR GRANTING AREA VARIANCES (Continued)**

Please explain whether the requested area variance is minimal or substantial:

The area variance of 7.3' side yard setback versus the 10' required seems to be minimal to us as it is only a 27% reduction in the setback. The proposed 12' wide garage addition with a 7.3' setback will still yield a 26.6' total side setback versus the 25' required. And at its highest point, the addition will be less than 14.6' in height per Figure 7 "Building Height" in the Bulk Standards section of the Town Zoning Code. Aside from the gable end that matches the existing gable end, the addition is designed with primarily a roof sloping downward toward the property line to reduce the potential visual impact to our neighbors.