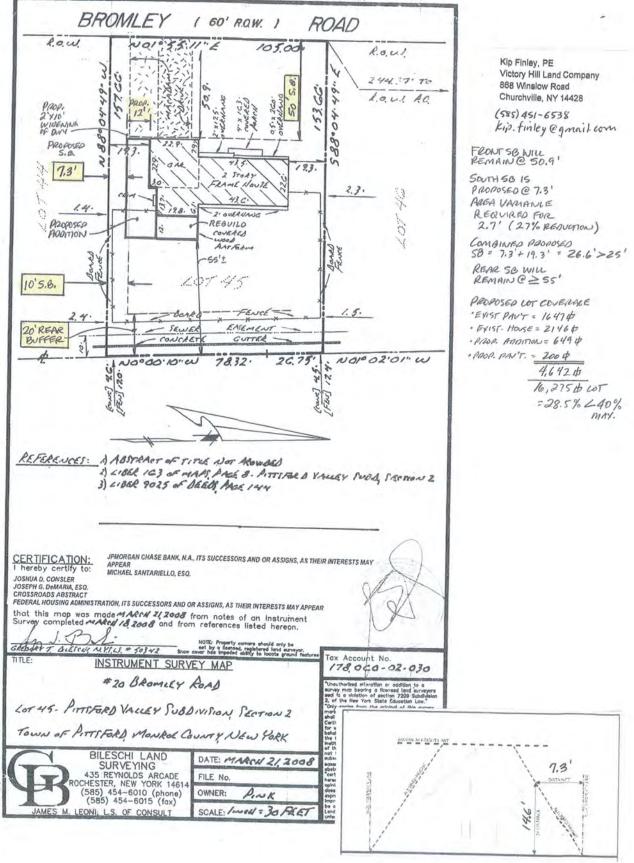

Consler, Joshua D 20 Bromley Rd Pittsford, NY 14534

Present Zoning of Property: RN Residential Neighborhood

Area Variance - Residential and Non-Profit

| Town Code Requirement is: |    | <b>Proposed Conditions</b> | :   | Resulting in the Following Variance: | :   |
|---------------------------|----|----------------------------|-----|--------------------------------------|-----|
| Right Lot Line:           | 10 | Right Lot Line:            | 7.3 | Right Lot Line:                      | 2.7 |
| Left Lot Line:            | 0  | Left Lot Line:             | 0   | Left Lot Line:                       | 0.0 |
| Front Setback:            | 0  | Front Setback:             | 0   | Front Setback:                       | 0.0 |
| Rear Setback:             | 0  | Rear Setback:              | 0   | Rear Setback:                        | 0.0 |
| Height:                   | 0  | Height:                    | 0   | Height:                              | 0.0 |
| Size:                     | 0  | Size:                      | 0   | Size:                                | 0.0 |

## 78A 10/16 DVB 10/26 TOWN OF PITTSFORD ZONING BOARD OF APPEALS APPLICATION FOR AREA VARIANCE

| and Jenny Consler<br>omley Road<br>03-0232                                |                                                                                                                                                             |                                                                                                                                                                                         |
|---------------------------------------------------------------------------|-------------------------------------------------------------------------------------------------------------------------------------------------------------|-----------------------------------------------------------------------------------------------------------------------------------------------------------------------------------------|
|                                                                           |                                                                                                                                                             |                                                                                                                                                                                         |
| 03-0232                                                                   |                                                                                                                                                             |                                                                                                                                                                                         |
|                                                                           | E-Mail: bromley                                                                                                                                             | /rd@gmail.com                                                                                                                                                                           |
|                                                                           |                                                                                                                                                             |                                                                                                                                                                                         |
|                                                                           | than Applicant)                                                                                                                                             | DECEIVE                                                                                                                                                                                 |
|                                                                           | E-Mail:                                                                                                                                                     | SEP 7 2023                                                                                                                                                                              |
|                                                                           |                                                                                                                                                             |                                                                                                                                                                                         |
|                                                                           |                                                                                                                                                             | TOWN OF PITTSFO                                                                                                                                                                         |
|                                                                           |                                                                                                                                                             |                                                                                                                                                                                         |
|                                                                           |                                                                                                                                                             | n to Make Application Form.)                                                                                                                                                            |
| 20 Bromley Road                                                           | _                                                                                                                                                           |                                                                                                                                                                                         |
| 178.060-02-030                                                            |                                                                                                                                                             |                                                                                                                                                                                         |
| detail, the proposed project:                                             |                                                                                                                                                             | Other                                                                                                                                                                                   |
| third bay to our existing 2-car ga<br>ck on the rear of the house. The th | rage and rebuild and<br>nird bay will be attac                                                                                                              | I widen the existing deteriorated hed to the existing building.                                                                                                                         |
|                                                                           |                                                                                                                                                             |                                                                                                                                                                                         |
| t                                                                         | same  t is not the property owner please com 20 Bromley Road  178.060-02-030  Residential  detail, the proposed project: on From 2-cars to 3-cars at 20 Bro | same  (if different than Applicant)  E-Mail:  t is not the property owner please complete the Authorization 20 Bromley Road  Current Zoning: R  178.060-02-030  Residential  Commercial |

#### 20 BRUMLEY RD.

#### **TESTS FOR GRANTING AREA VARIANCES (Continued)**

Please explain whether the requested area variance is minimal or substantial:

The area variance of 7.3' side yard setback versus the 10' required seems to be minimal to us as it is only a 27% reduction in the setback. The proposed 12' wide garage addition with a 7.3' setback will still yield a 26.6' total side setback versus the 25' required. And at its highest point, the addition will be less than 14.6' in height per Figure 7 "Building Height" in the Bulk Standards section of the Town Zoning Code. Aside from the gable end that matches the existing gable end, the addition is designed with primarily a roof sloping downward toward the property line to reduce the potential visual impact to our neighbors.

4. Please explain why you feel the requested area variance will not have an adverse effect or impact on the physical or environmental condition in the neighborhood or zoning district:

The area variance will not adversely affect the environment, or drainage, because it removes no trees and the total build-out will yield a lot coverage of 27% whereas 40% is the maximum. The driveway will only be minimally expanded at the garage door opening. We intend to modify the existing plugged downspout leaders into the swale behind the house that will alleviate the ponding of stormwater that now occurs on the side yard between our house and our neighbors at #22 Bromley.