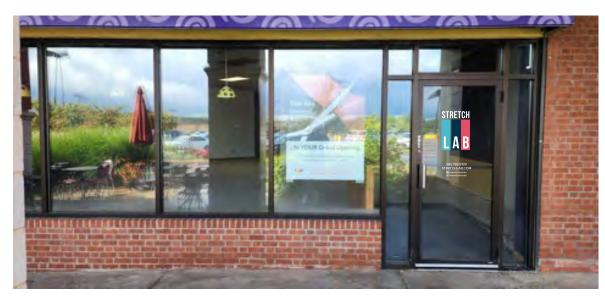

**Project Description:** Applicant has requested design review for the addition of a business identification sign. The building sign will be approximately 31 square feet. The sign will identify the business "Stretch Lab".

#### DESCRIPTION:

MANUFACTURE AND INSTALL FIRST SURFACE WINDOW VINYL GRAPHICS AND DIGITAL PRINTS

3M #7725-20 Matte White Digitally printed to match PMS 631C Teal Digitally printed to match PMS 2189C Navy Digitally printed to match PMS 198C Red