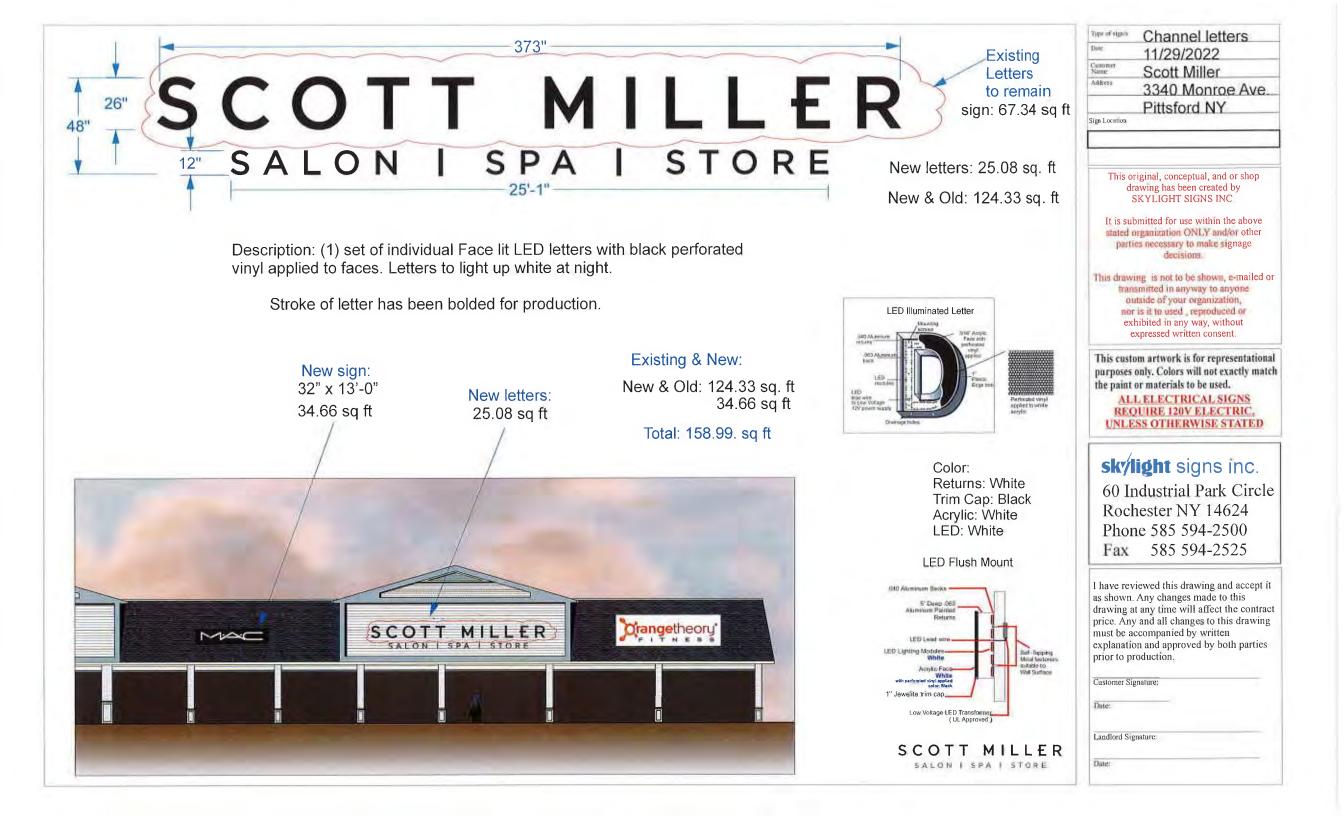

#### • 3340 Monroe Avenue – Scott Miller

The Applicant has requested design review for the addition of 2 business identification signs. The building signs will be approximately 160 square feet. The signs meet zoning and will identify the businesses "MAC" & "Scott Miller".

**Project Description:** Applicant has requested design review for the addition of 2 business identification signs. The building signs will be approximately 160 square feet. The signs meet zoning and will identify the businesses "MAC" & "Scot Miller".