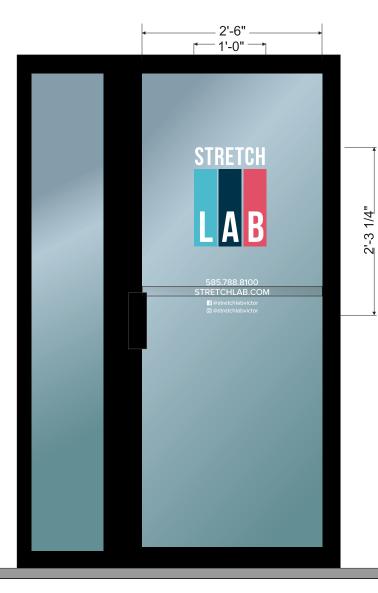

**Project Description:** Applicant has requested design review for the addition of a business identification sign. The building sign will be approximately 31 square feet. The sign will identify the business "Stretch Lab".

SIDE VIEW

PHOTO ELEVATION NOT TO SCALE

#### DESCRIPTION:

MANUFACTURE AND INSTALL FIRST SURFACE WINDOW VINYL GRAPHICS AND DIGITAL PRINTS

3M #7725-20 Matte White Digitally printed to match PMS 631C Teal Digitally printed to match PMS 2189C Navy Digitally printed to match PMS 198C Red