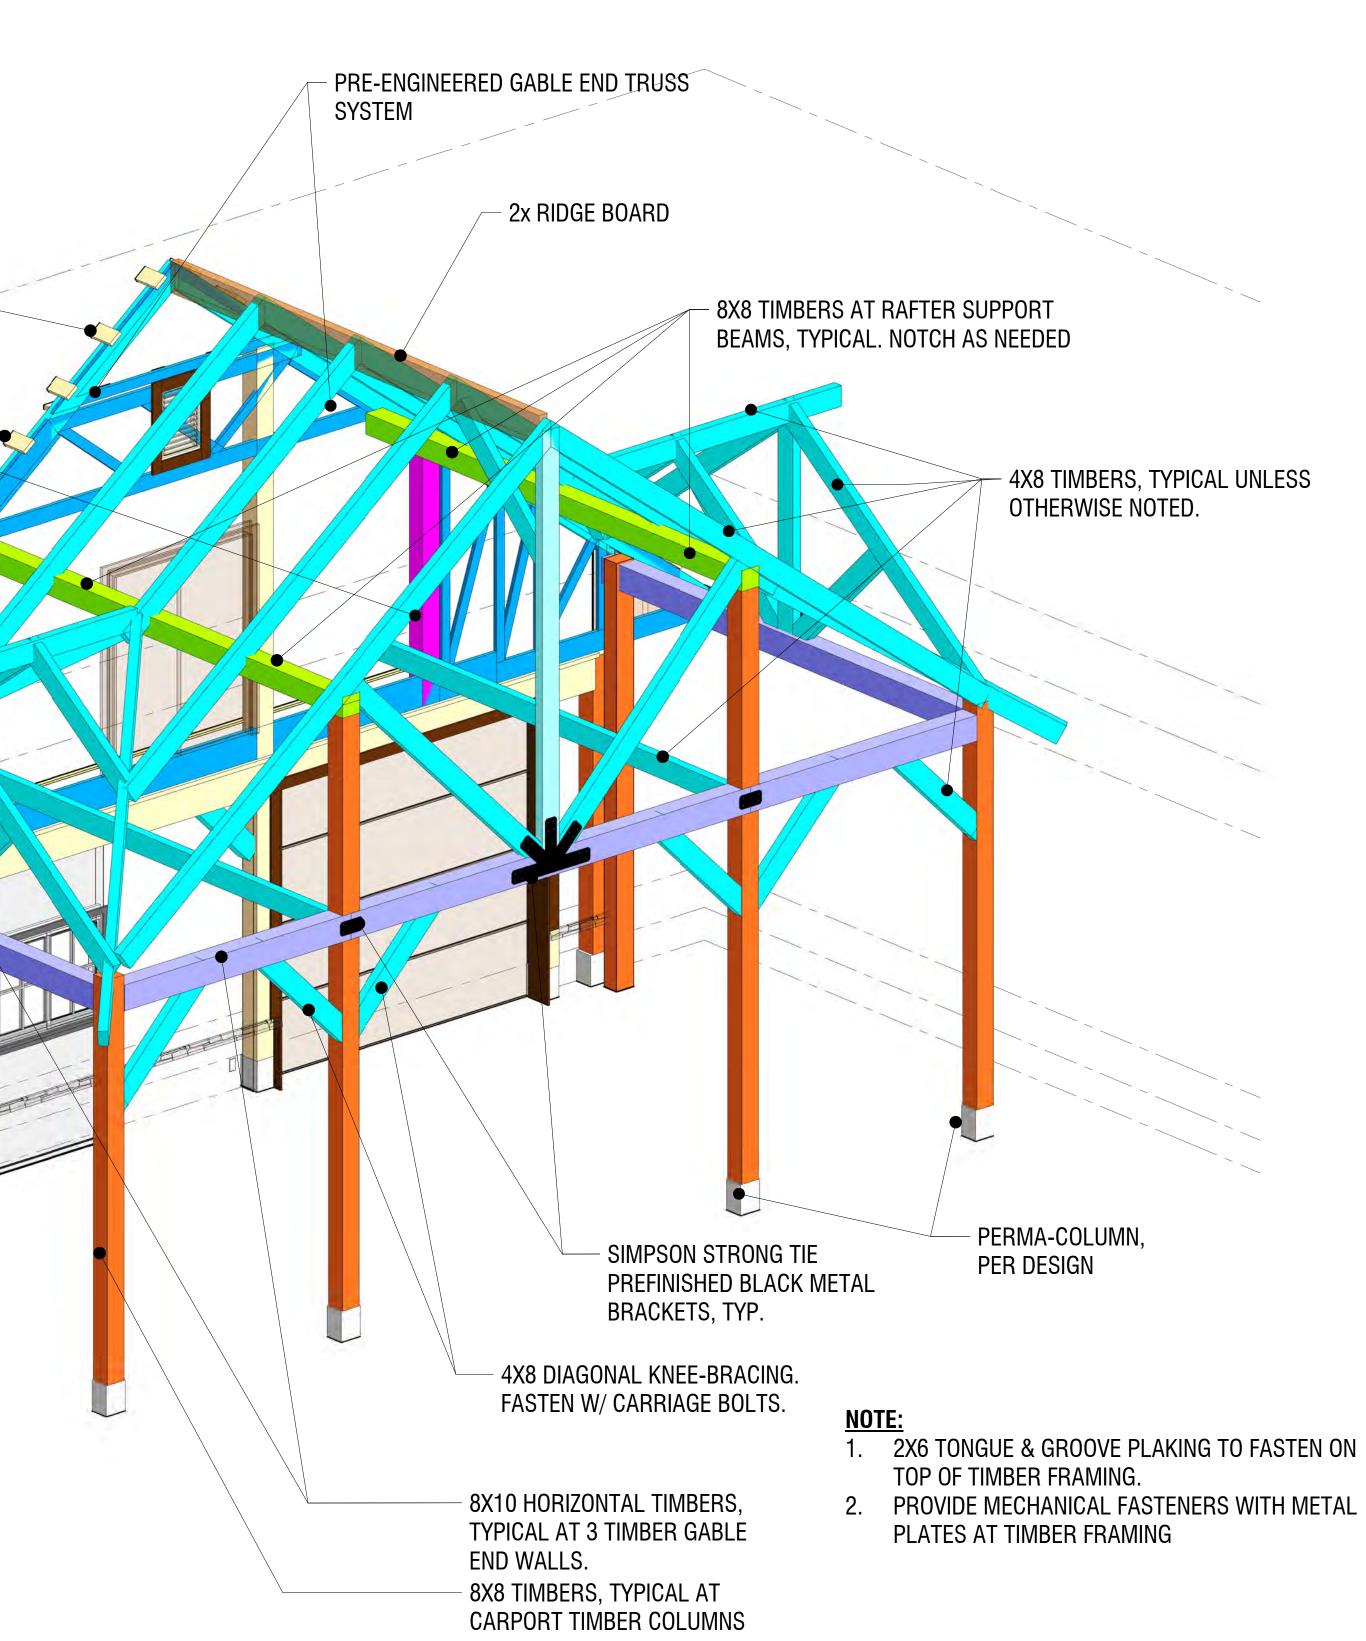

220 m

110

| SYMB. | MATERIAL                                | ITEM          | DESCRIPTION                                                                   | SYMB.  | MATERIAL            | ITEM          | DESCRIPTION                       |
|-------|-----------------------------------------|---------------|-------------------------------------------------------------------------------|--------|---------------------|---------------|-----------------------------------|
| MT-1  | METAL<br>BUILDING<br>TRIM               | MANUFACTURER: | -                                                                             | MP-1   | METAL WALL<br>PANEL | MANUFACTURER: | -                                 |
|       |                                         | STYLE:        | -                                                                             |        |                     | STYLE:        | VERTICAL BOARD AND BATTEN STYLE   |
|       |                                         | MATERIAL:     | METAL                                                                         |        |                     | MATERIAL:     | METAL                             |
|       |                                         | COLOR:        | PREFINISHED-                                                                  |        |                     | COLOR:        | PREFINISHED - SIERRA TAN [EVERLAS |
|       |                                         | SIZE:         | -                                                                             |        |                     | SIZE:         | -                                 |
|       |                                         | CONTACT:      | -                                                                             |        |                     | CONTACT:      | -                                 |
| LT-1  | DECORATIVE UTILITY<br>WALL SCONCE LIGHT | MANUFACTURER: |                                                                               | (MP-2) | METAL ROOF<br>PANEL | MANUFACTURER: | EVERLAST METALS                   |
|       |                                         | STYLE:        | •                                                                             |        |                     | STYLE:        | CORRUGATED METAL ROOF PANEL       |
|       |                                         | MATERIAL:     | •                                                                             |        |                     | MATERIAL:     | 28ga STRUCTURAL STEEL             |
|       |                                         | COLOR:        | PREFINISHED -                                                                 |        |                     | COLOR:        | PREFINISHED - BURNISHED SLATE [EV |
|       |                                         | SIZE:         |                                                                               |        |                     | SIZE:         | -                                 |
|       |                                         | NOTES:        | •                                                                             |        |                     | NOTES:        | -                                 |
|       |                                         | MANUFACTURER: | TBD                                                                           |        |                     | MANUFACTURER: | KASSON & KELLER - MASTERVIEW WI   |
| WT-1  | , WOOD<br>TIMBER                        | STYLE:        | PER MFG.                                                                      | GL-1   | WINDOW<br>UNIT      | STYLE:        | HORIZONTAL ROLLING WINDOWS        |
|       |                                         | MATERIAL:     | ROUGH SAWN HEMLOCK TIMBERS w/ NO SHAKE [4X8;8X8; 8X10] - NON KILN DRIED GREEN |        |                     | MATERIAL:     | PVC                               |
|       |                                         | COLOR:        | NO FINISH                                                                     |        |                     | COLOR:        | FIELDSTONE                        |
|       |                                         | SIZE:         | PER DESIGN                                                                    |        |                     | SIZE:         | 48"W x 36"H                       |
|       |                                         |               |                                                                               | ]      |                     |               |                                   |

| VENTED SOFFIT (CerttainTeed TRIPLE 3-1/3" InvisiVent [NATURAL CLAY]) | _ |
|----------------------------------------------------------------------|---|
| 2X6 ROOF PURLINS @ 24" 0.C                                           |   |

| ASCIA BOARD — |
|---------------|
| AJUIA DUAND   |
|               |

2x PURLINS TO BE FLUSH W/ UNDERSIDE EXPOSED T&G 2X6 ROOF PLANKING. **CONCEAL PURLINS & PROVIDE** TRANSITION TRIM -BUILT-UP COLUMN SUPPORT FOR RAFTER SUPPORT BEAM AT GABLE END TRUSS -VERTICAL POST TO SUPPORT OUTDOOR GFI OUTLET NEAR PEAK ORNAMENTAL 8X8 ATTACHED TO STRUCTURAL POST (AT BOTH ENDS OF CARPORT GARAGE SIDE)