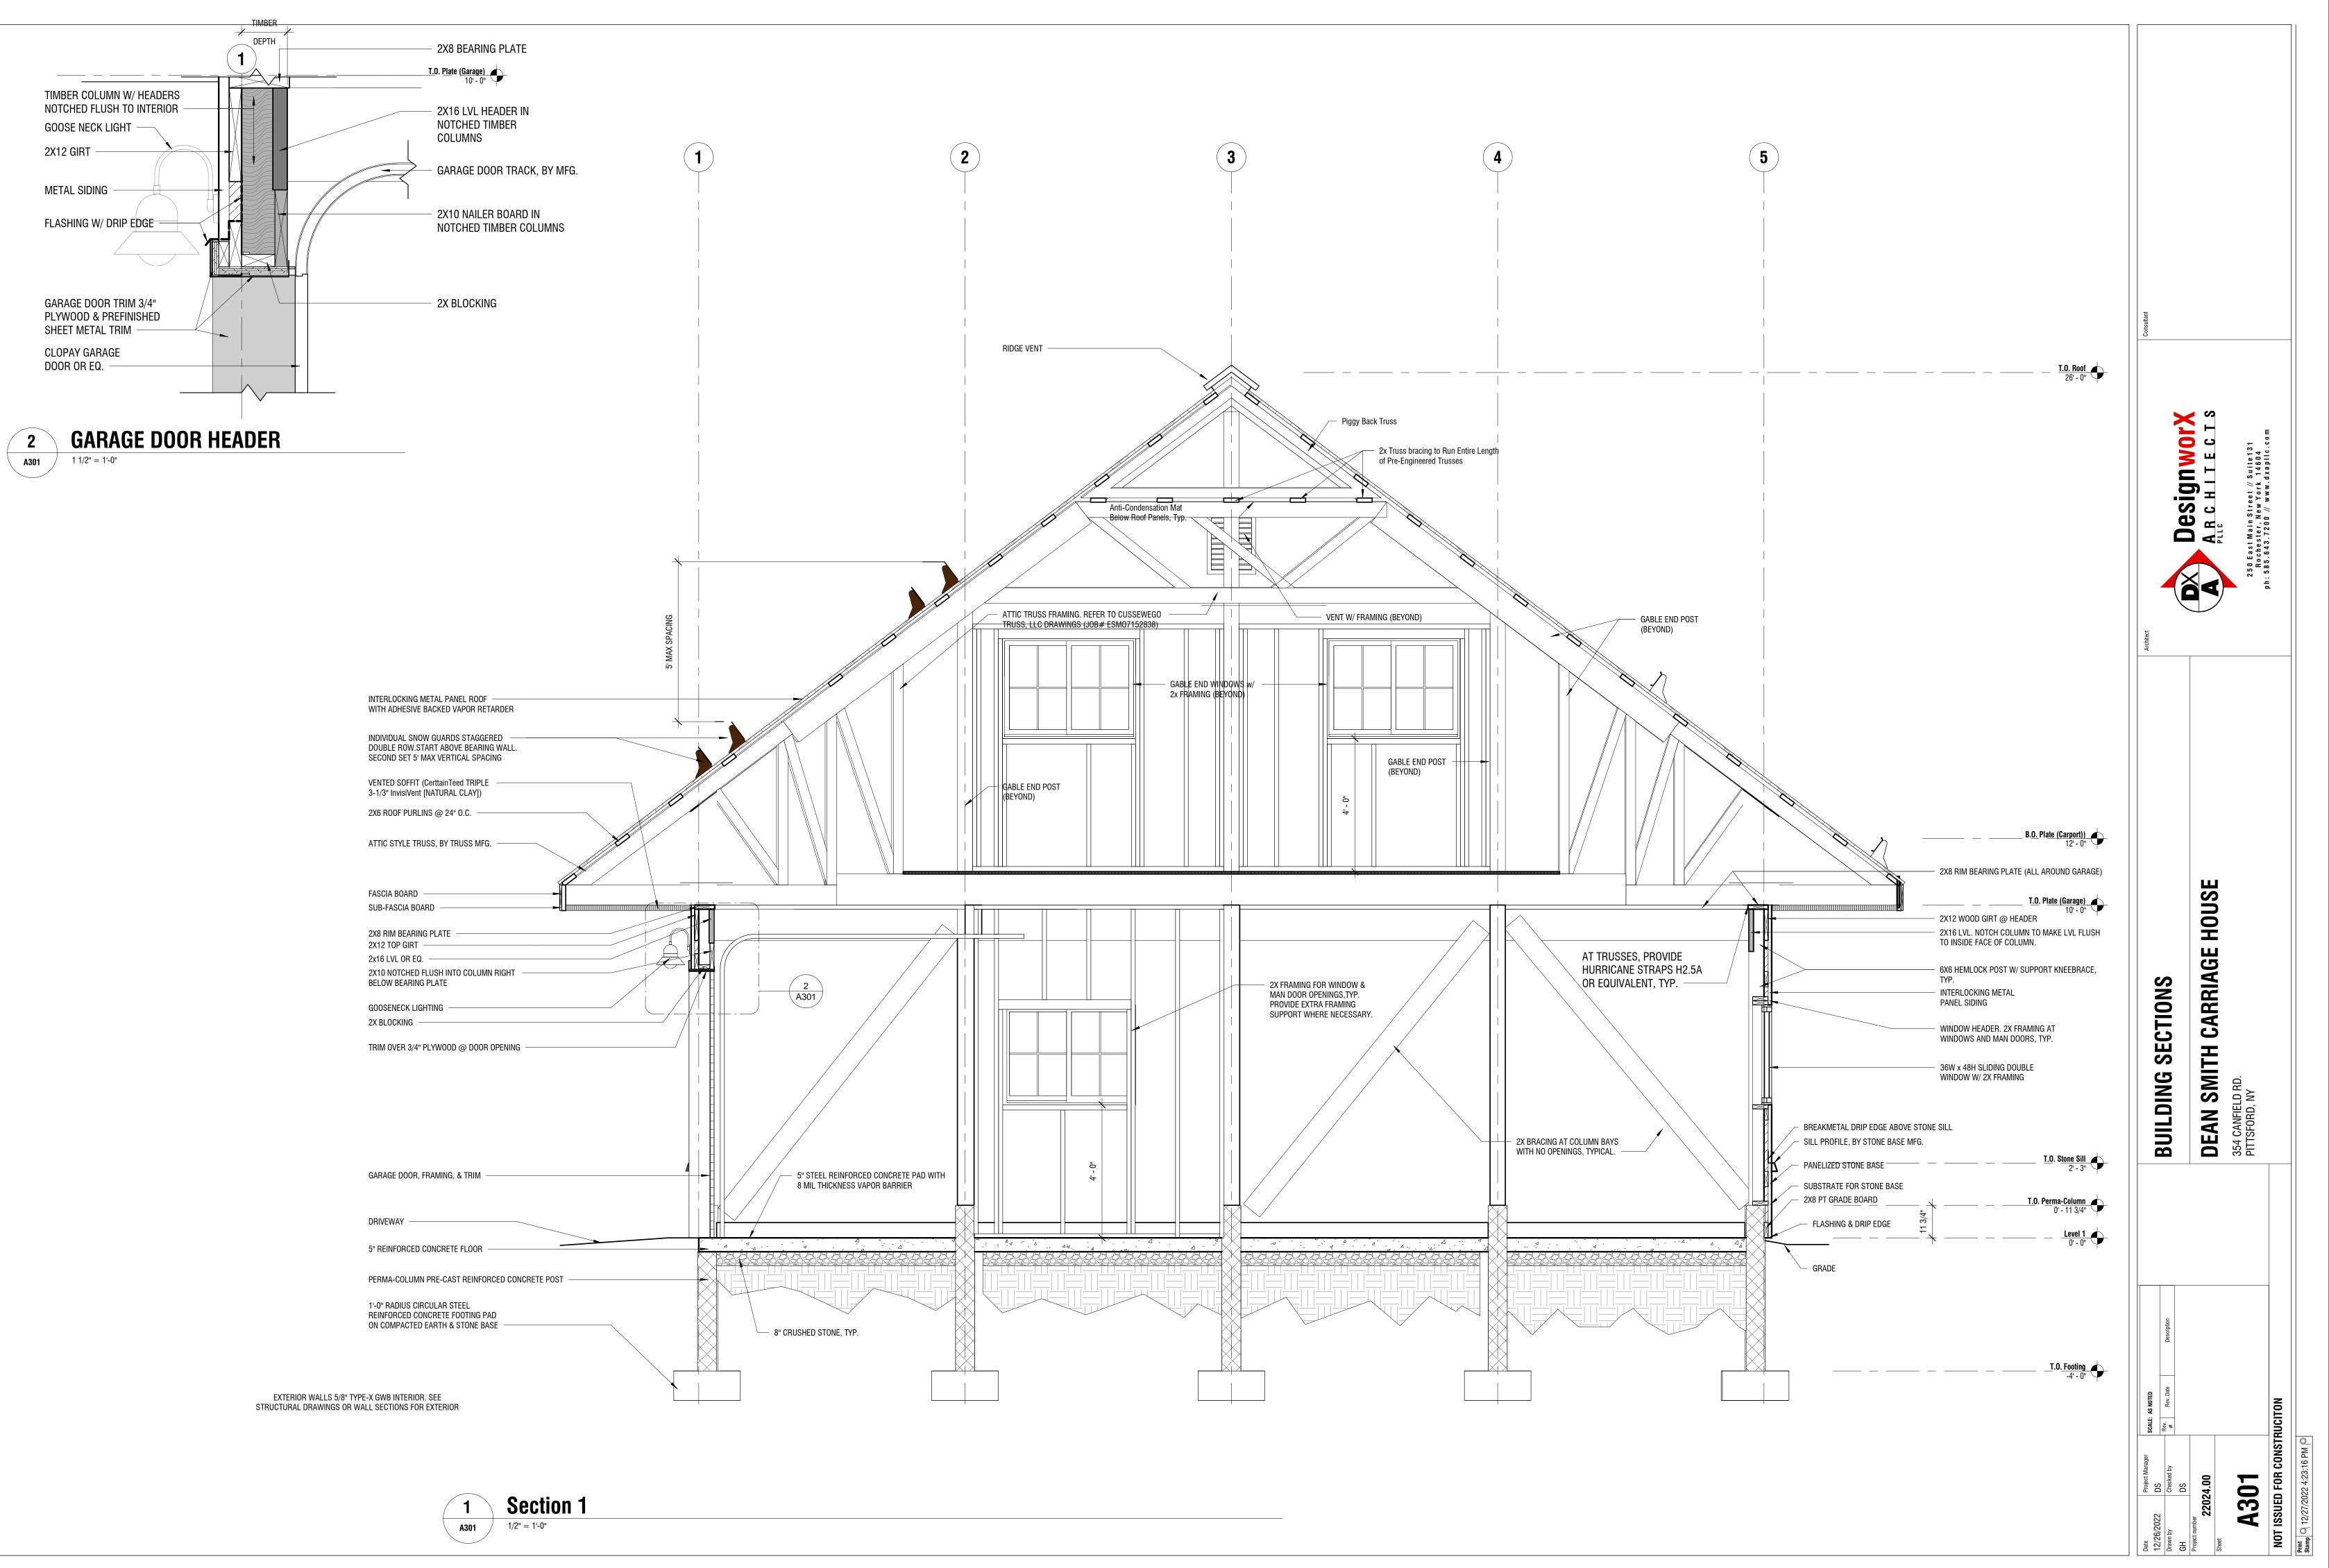

#### • 365 Canfield Road

The Applicant is returning to request design review for the construction of a 1472 SF oversized over height accessory structure/Garage.

**Project Description:** Applicant is returning to request design review for the construction of a 1472 SF oversized overheight accessory structure/Garage.

Meeting Date: January 5, 2023