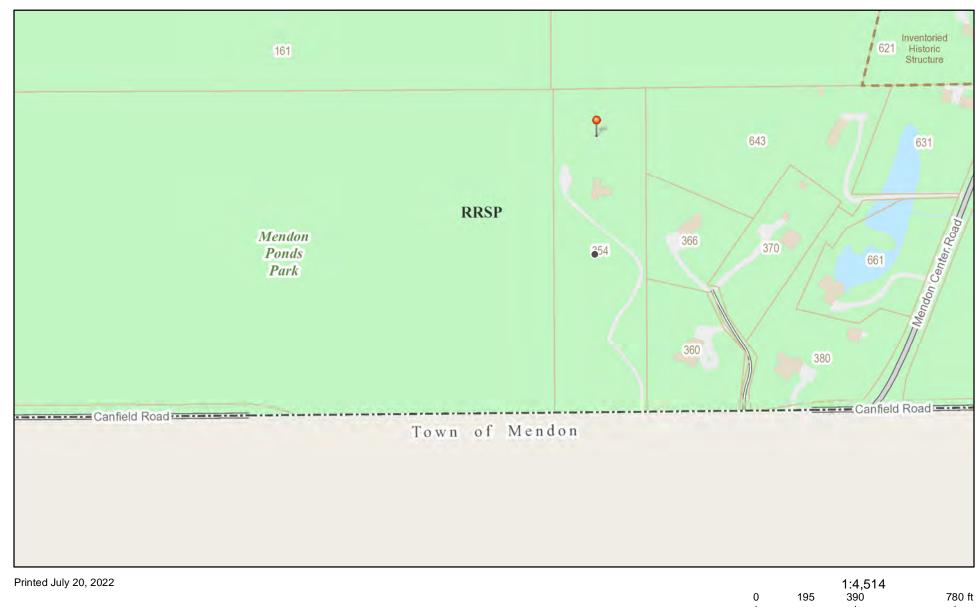

#### • 365 Canfield Road

The Applicant is returning to request design review for the construction of a 1472 SF oversized over height accessory structure/Garage.

## DESIGN REVIEW AND HISTORIC PRESERVATION BOARD REFERRAL OF APPLICATION

Property Address: 354 Canfield Road PITTSFORD, NY 14534 Tax ID Number: 191.04-2-1 Zoning District: RRSP Rural Residential South Pittsford Owner: Dean Smith Applicant: Dean Smith

**Project Description:** Applicant is returning to request design review for the construction of a 1472 SF oversized overheight accessory structure/Garage.

Meeting Date: January 5, 2023