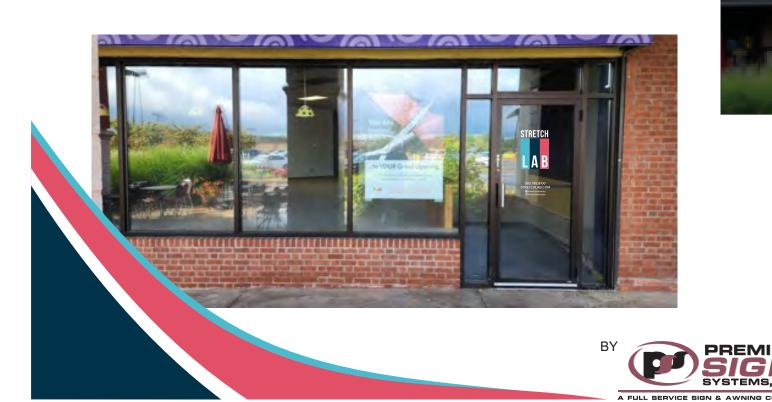

#### • 3349 Monroe Avenue – Stretch Lab

The Applicant has requested design review for the addition of a business identification sign. The building sign will be approximately 31 square feet. The sign will identify the business "Stretch Lab".

**Project Description:** Applicant has requested design review for the addition of a business identification sign. The building sign will be approximately 31 square feet. The sign will identify the business "Stretch Lab".