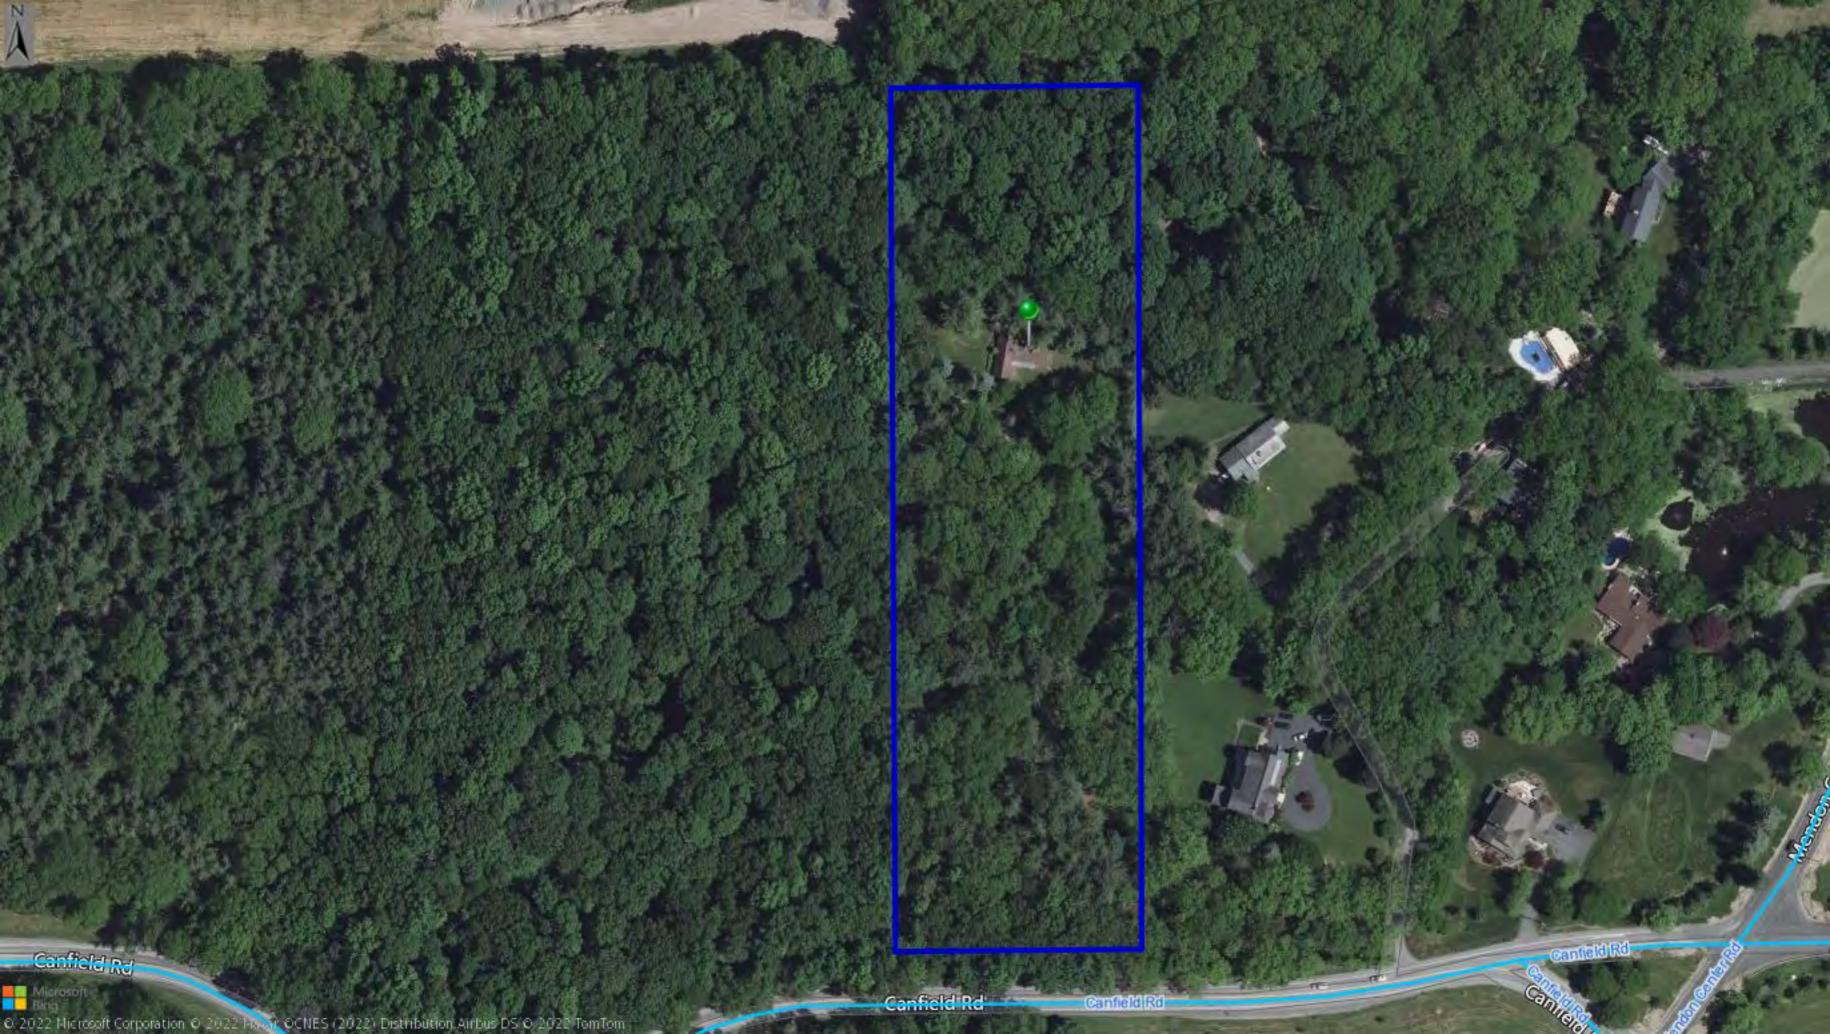

#### • 365 Canfield Road

The Applicant is returning to request design review for the construction of a 1472 SF oversized over height accessory structure/Garage.

## DESIGN REVIEW AND HISTORIC PRESERVATION BOARD REFERRAL OF APPLICATION

Property Address: 354 Canfield Road PITTSFORD, NY 14534 Tax ID Number: 191.04-2-1 Zoning District: RRSP Rural Residential South Pittsford Owner: Dean Smith Applicant: Dean Smith

**Project Description:** Applicant is returning to request design review for the construction of a 1472 SF oversized overheight accessory structure/Garage.

Meeting Date: January 5, 2023