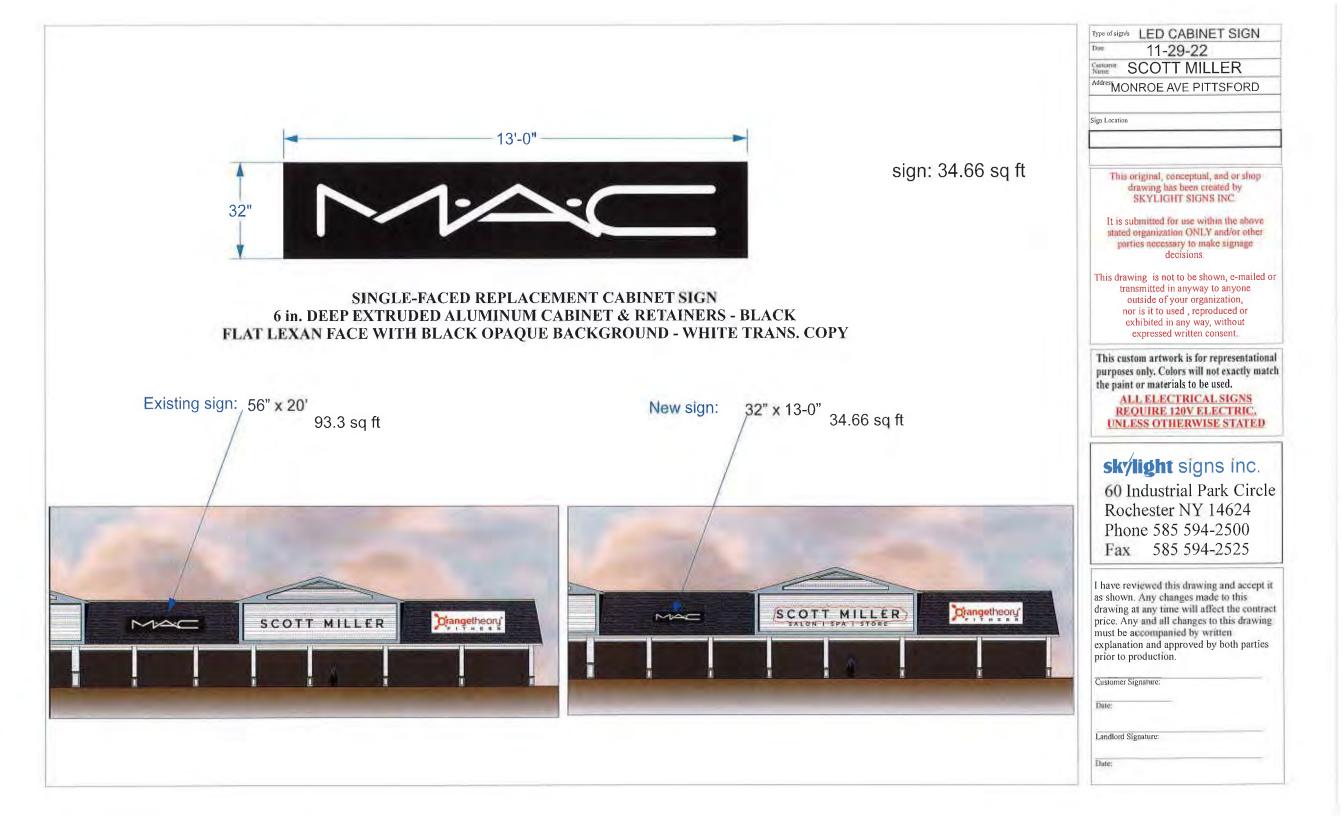

#### • 3340 Monroe Avenue – Scott Miller

The Applicant has requested design review for the addition of 2 business identification signs. The building signs will be approximately 160 square feet. The signs meet zoning and will identify the businesses "MAC" & "Scott Miller".

**Project Description:** Applicant has requested design review for the addition of 2 business identification signs. The building signs will be approximately 160 square feet. The signs meet zoning and will identify the businesses "MAC" & "Scot Miller".