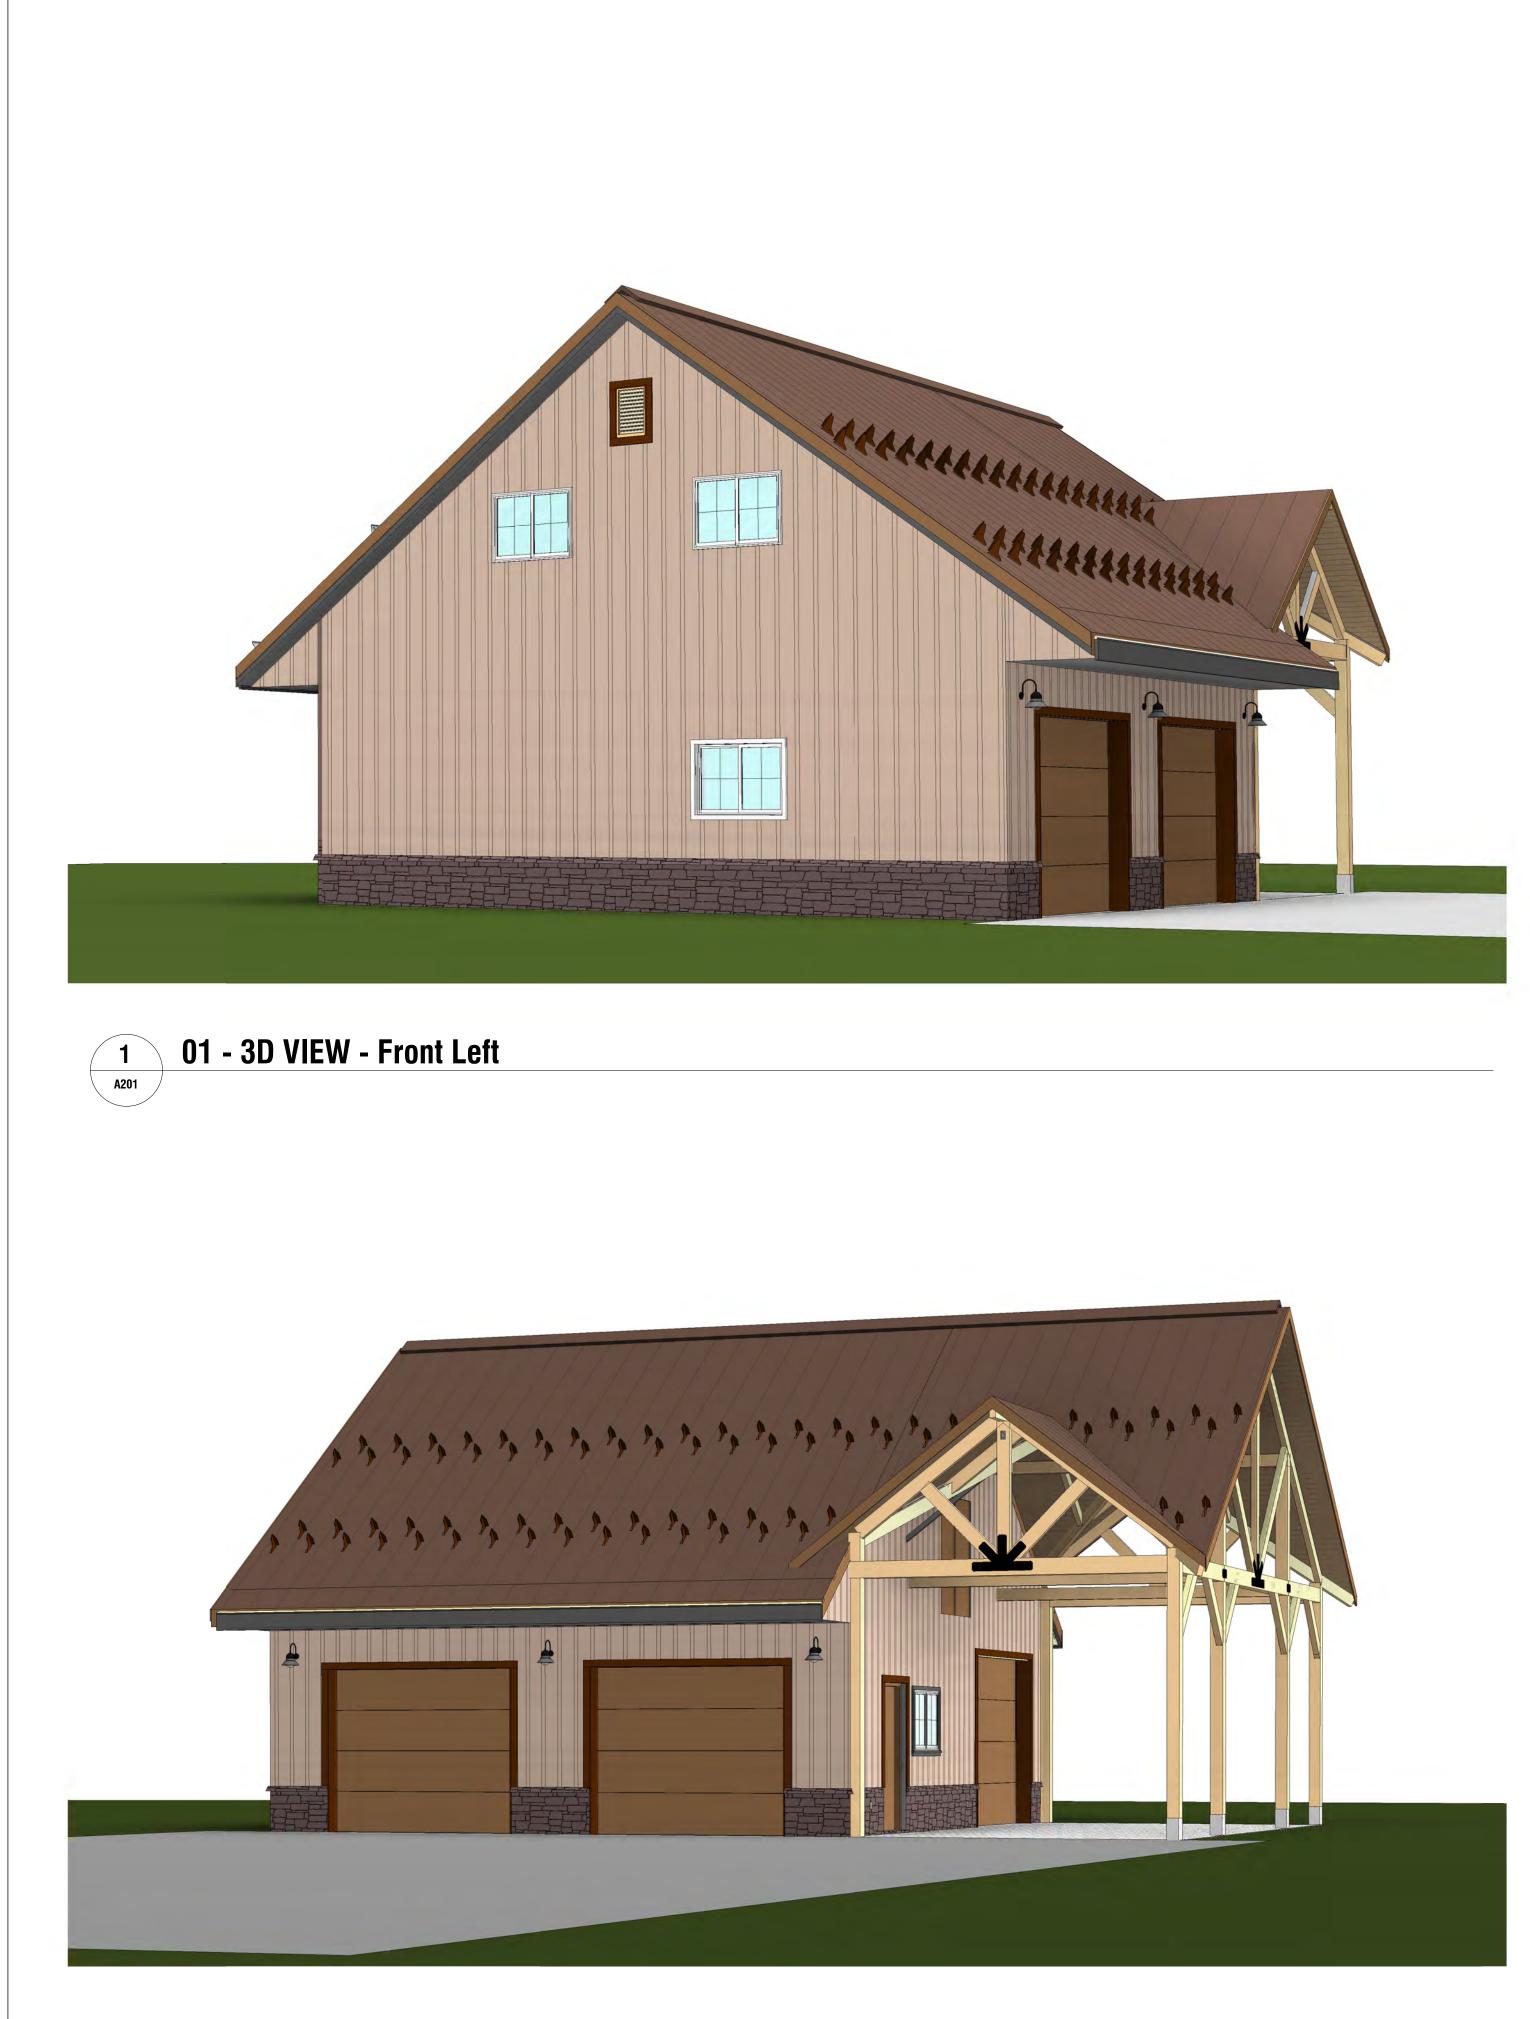

#### • 365 Canfield Road

The Applicant is returning to request design review for the construction of a 1472 SF oversized over height accessory structure/Garage.

## DESIGN REVIEW AND HISTORIC PRESERVATION BOARD REFERRAL OF APPLICATION

Property Address: 354 Canfield Road PITTSFORD, NY 14534 Tax ID Number: 191.04-2-1 Zoning District: RRSP Rural Residential South Pittsford Owner: Dean Smith Applicant: Dean Smith

**Project Description:** Applicant is returning to request design review for the construction of a 1472 SF oversized overheight accessory structure/Garage.

Meeting Date: January 5, 2023