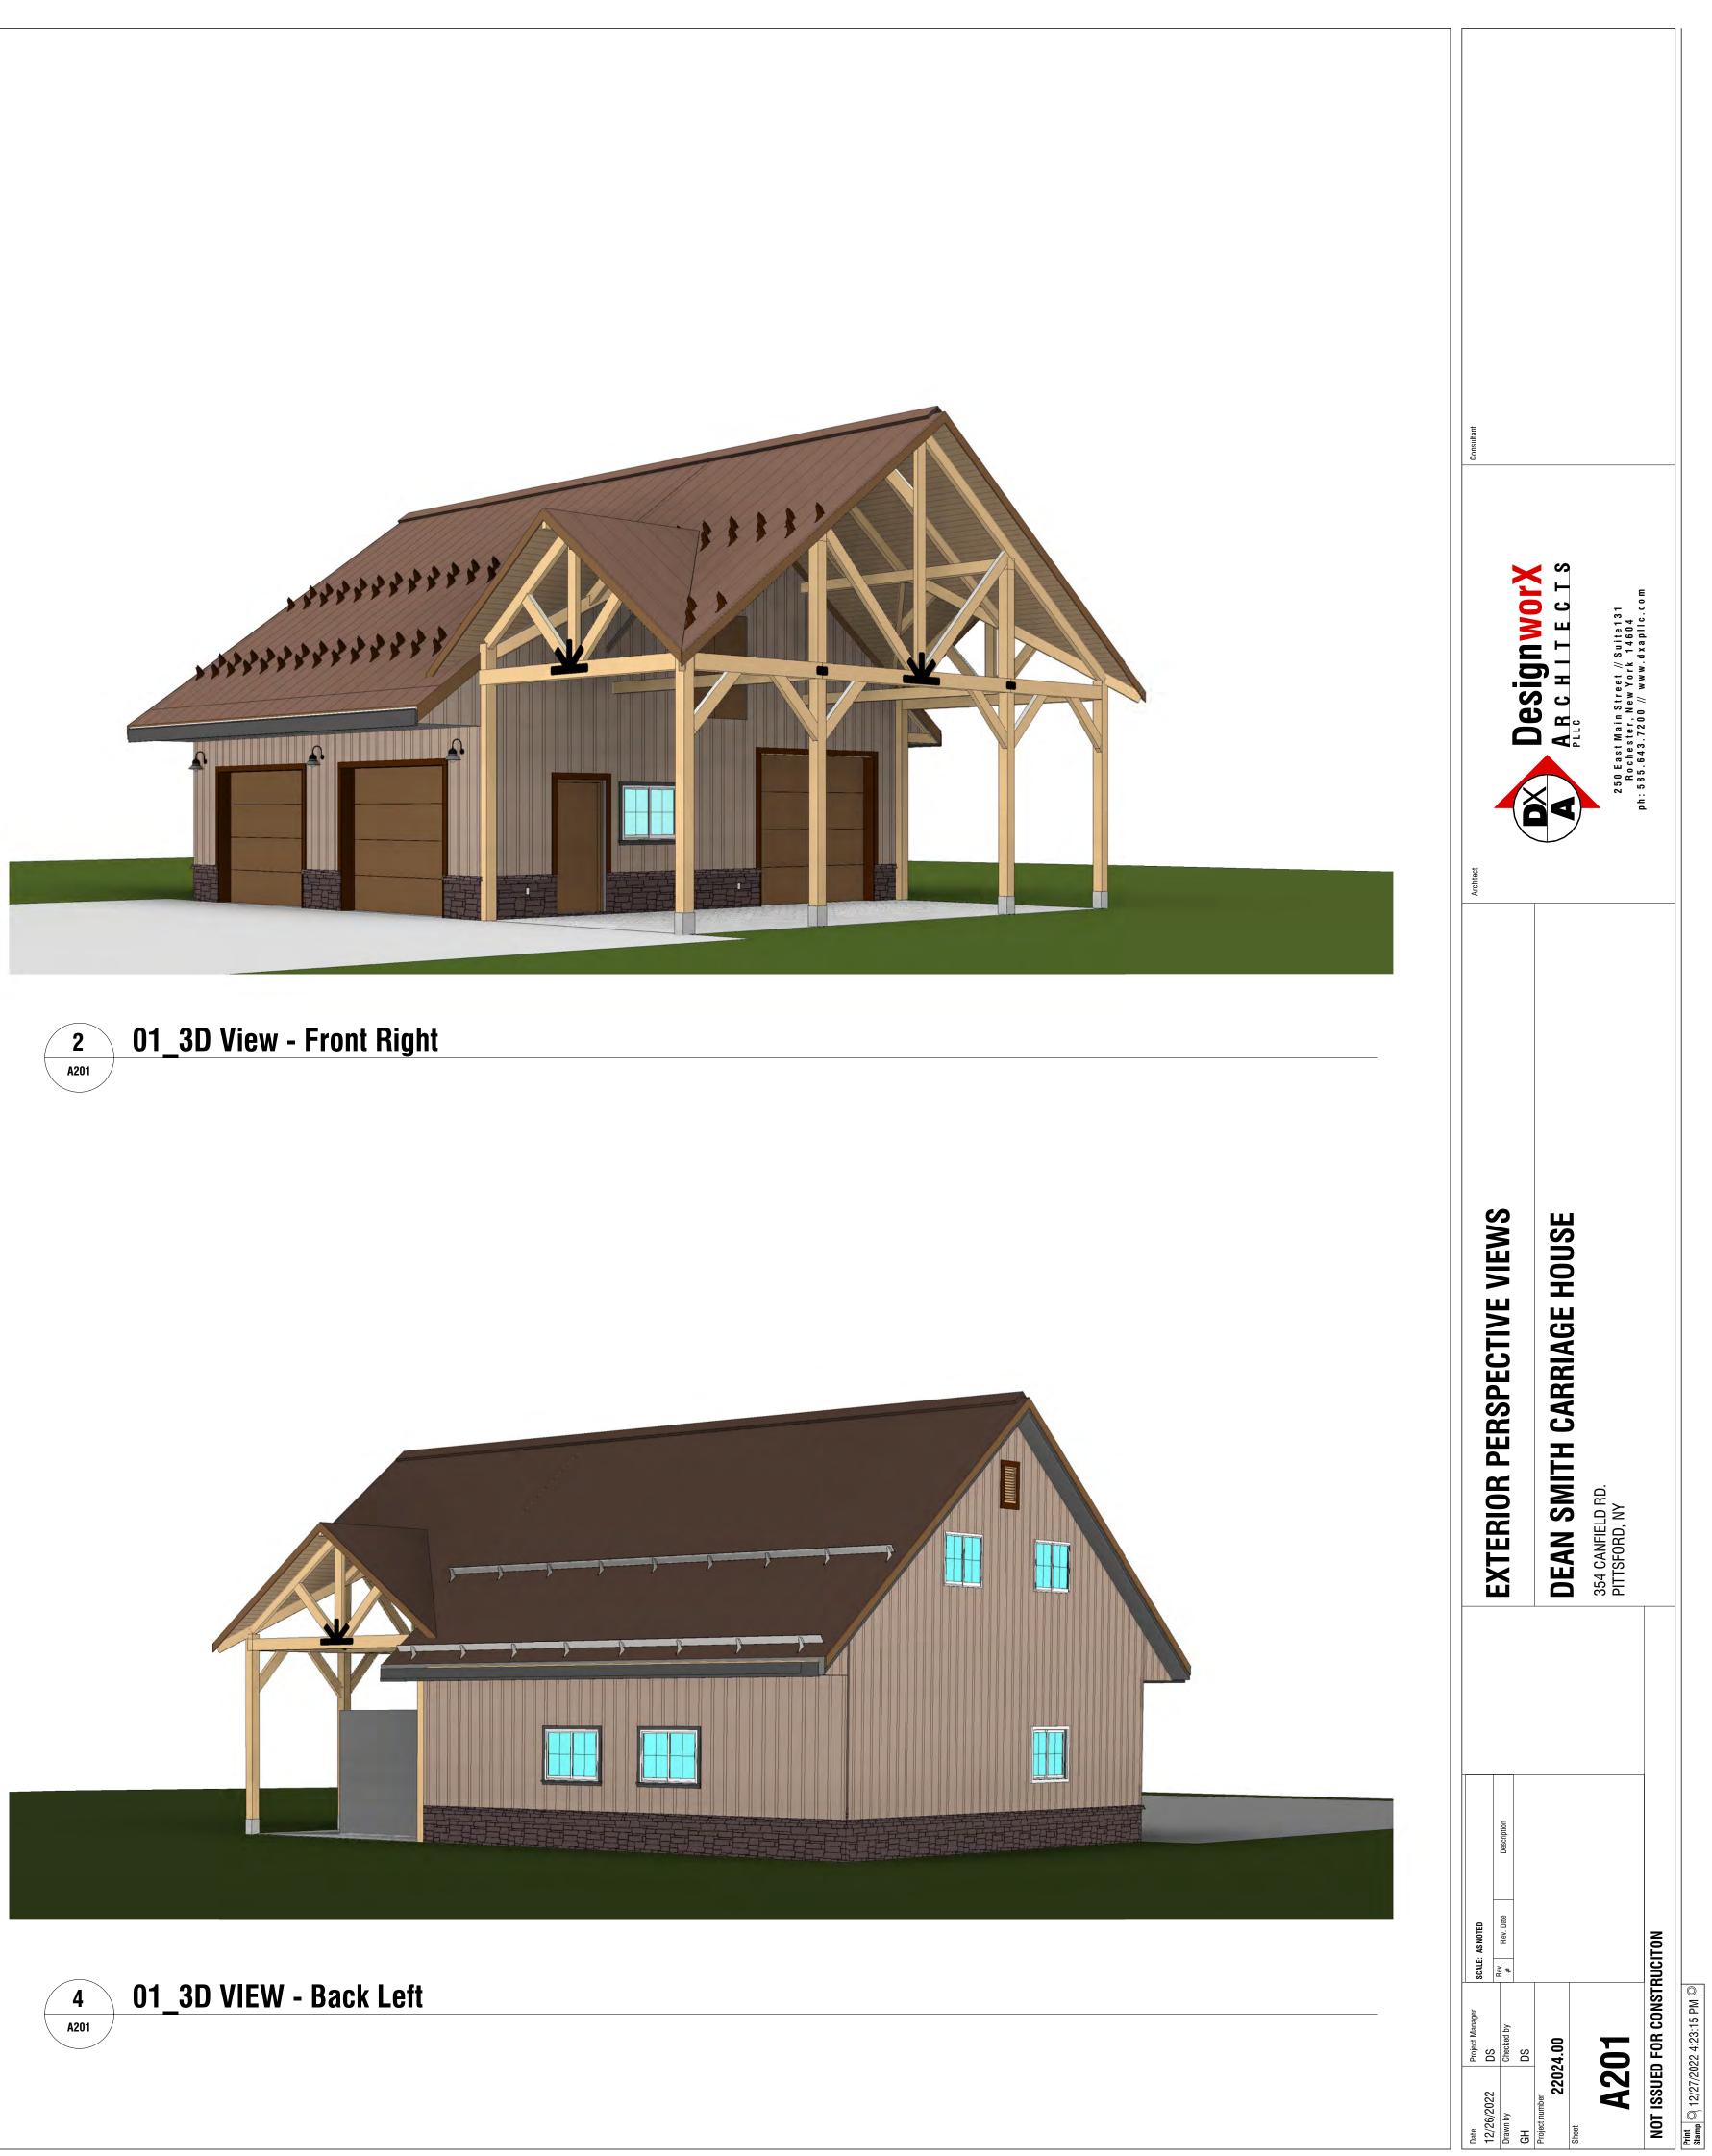

#### • 365 Canfield Road

The Applicant is returning to request design review for the construction of a 1472 SF oversized over height accessory structure/Garage.

**Project Description:** Applicant is returning to request design review for the construction of a 1472 SF oversized overheight accessory structure/Garage.

Meeting Date: January 5, 2023