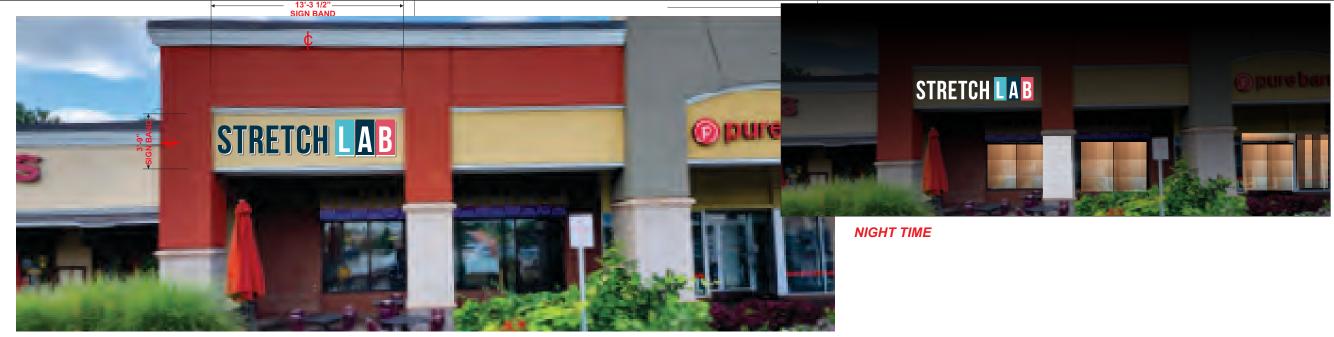

#### • 3349 Monroe Avenue – Stretch Lab

The Applicant has requested design review for the addition of a business identification sign. The building sign will be approximately 31 square feet. The sign will identify the business "Stretch Lab".

**Project Description:** Applicant has requested design review for the addition of a business identification sign. The building sign will be approximately 31 square feet. The sign will identify the business "Stretch Lab".

#### **PHOTO ELEVATION NOT TO SCALE**