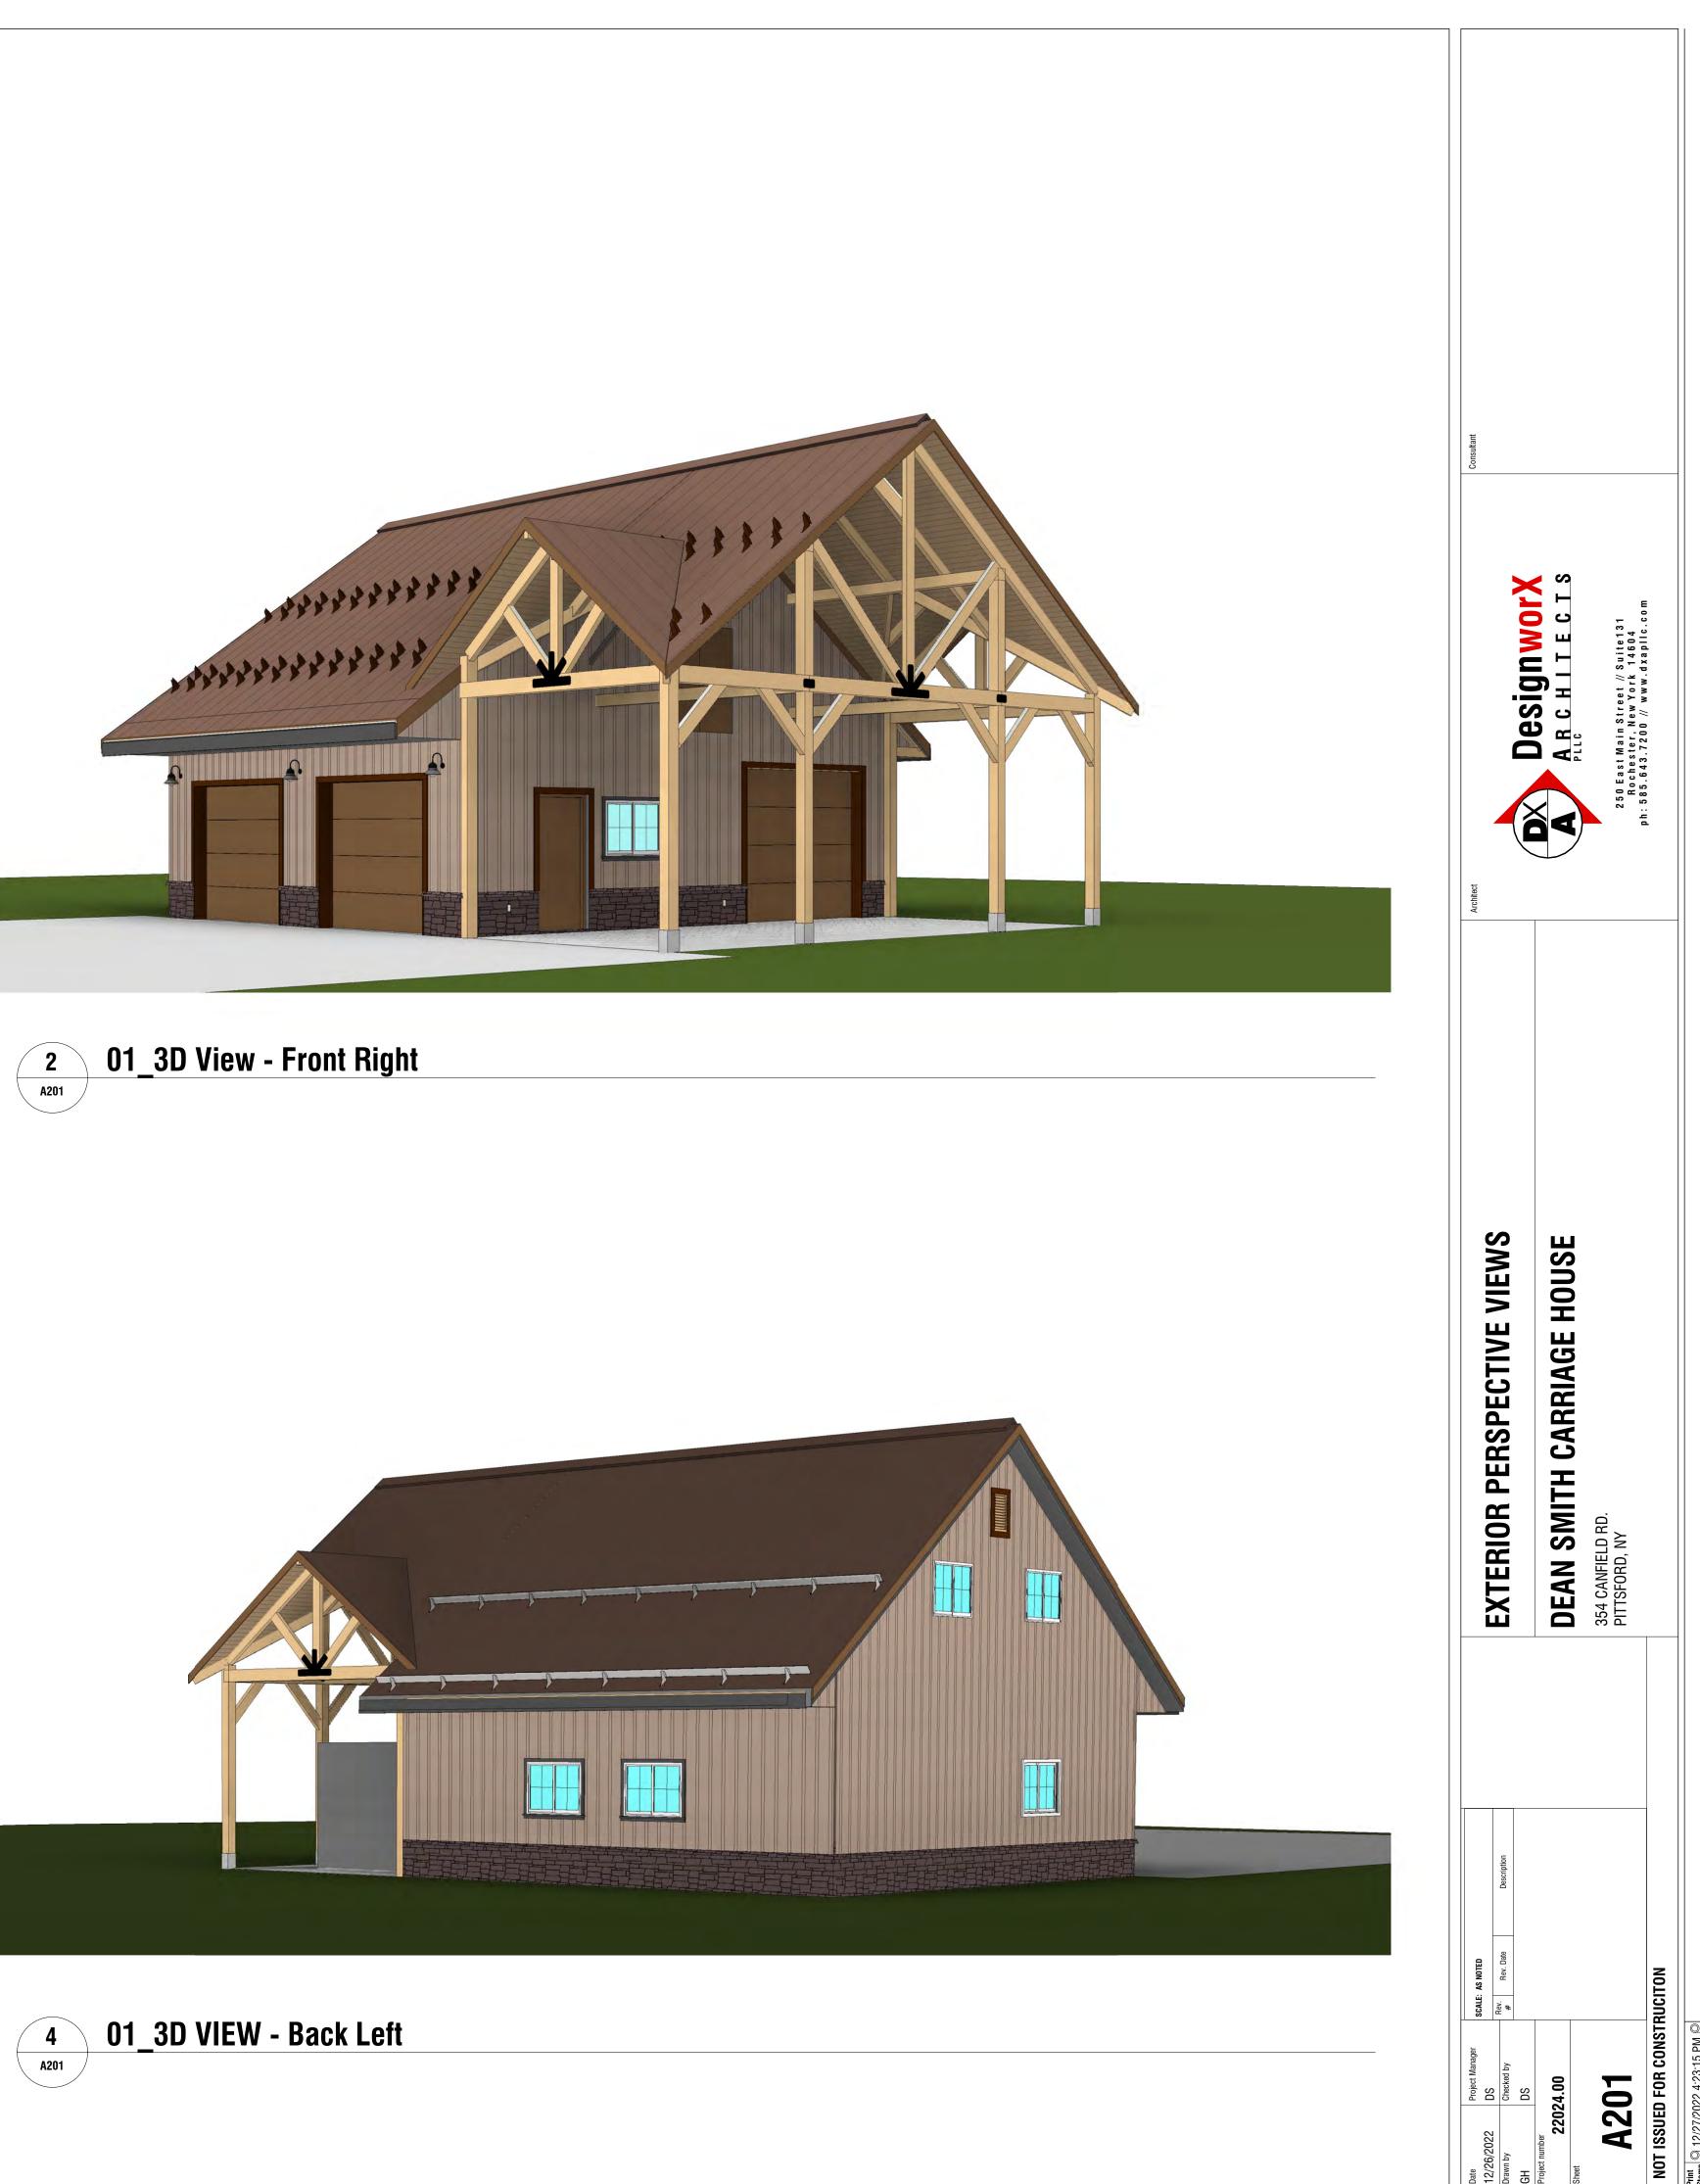

#### • 365 Canfield Road

The Applicant is returning to request design review for the construction of a 1472 SF oversized over height accessory structure/Garage.

**Project Description:** Applicant is returning to request design review for the construction of a 1472 SF oversized overheight accessory structure/Garage.

Meeting Date: January 5, 2023