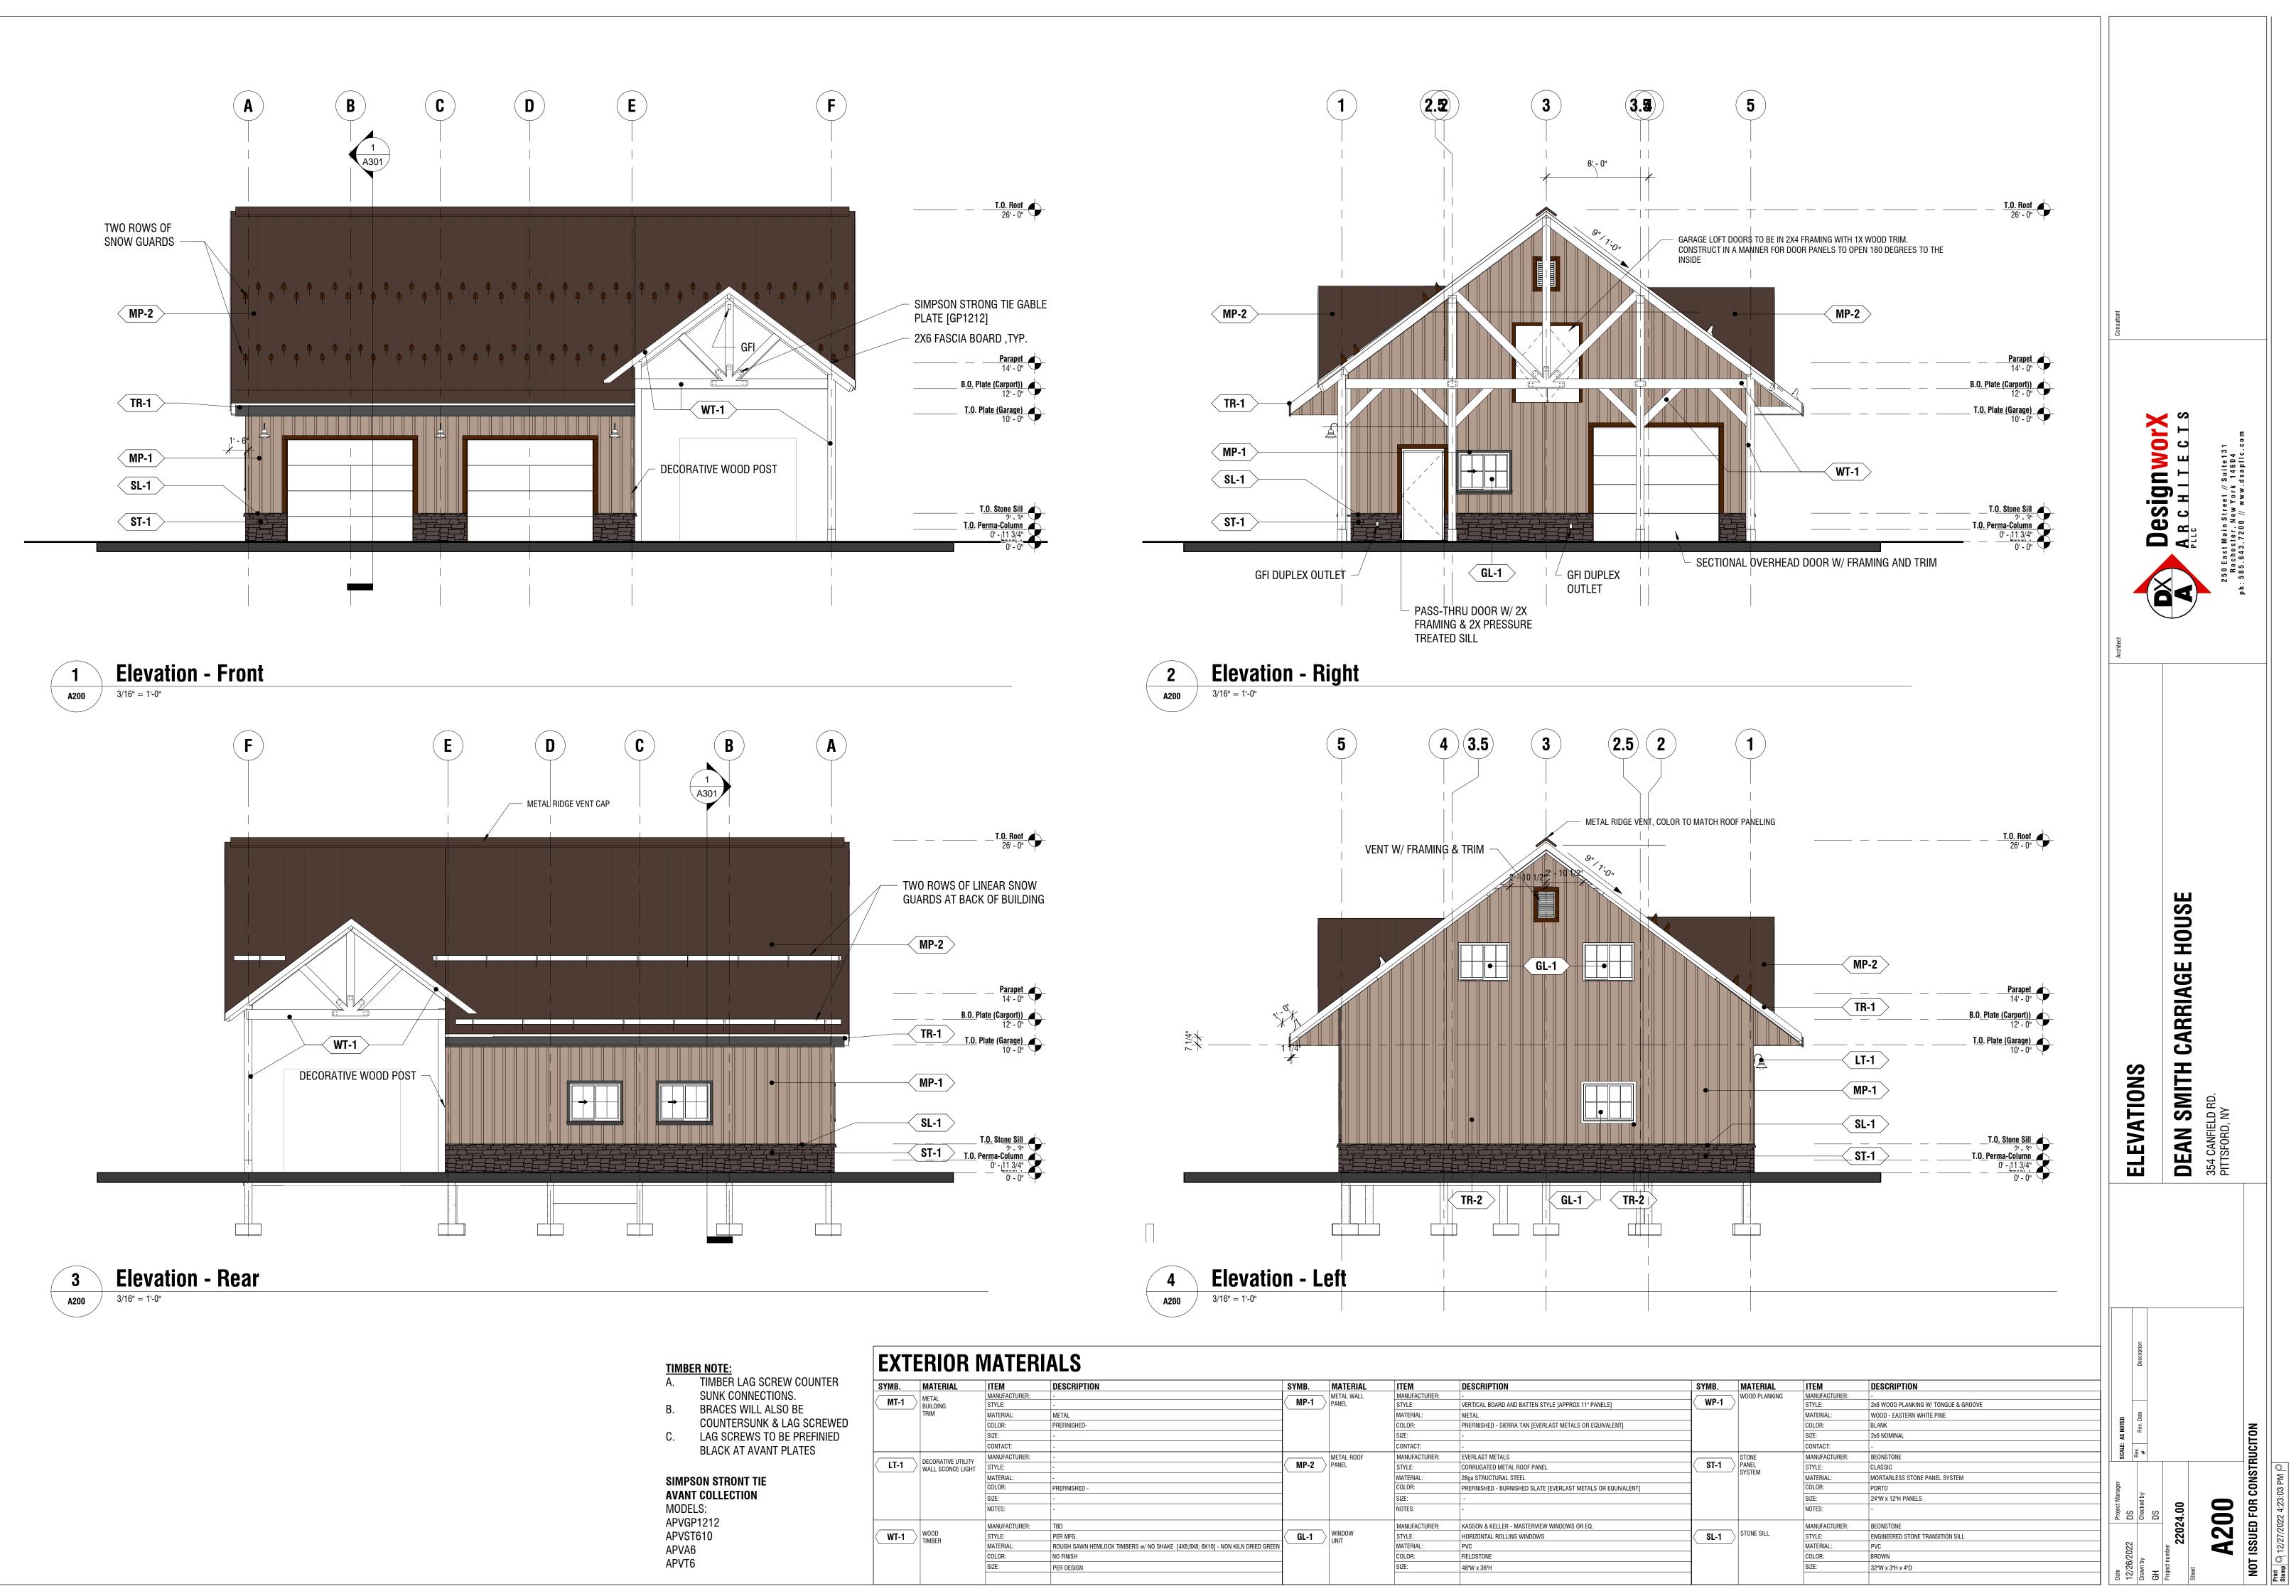

#### • 365 Canfield Road

The Applicant is returning to request design review for the construction of a 1472 SF oversized over height accessory structure/Garage.

## DESIGN REVIEW AND HISTORIC PRESERVATION BOARD REFERRAL OF APPLICATION

Property Address: 354 Canfield Road PITTSFORD, NY 14534 Tax ID Number: 191.04-2-1 Zoning District: RRSP Rural Residential South Pittsford Owner: Dean Smith Applicant: Dean Smith

**Project Description:** Applicant is returning to request design review for the construction of a 1472 SF oversized overheight accessory structure/Garage.

Meeting Date: January 5, 2023

220 m

110

| SYMB. | MATERIAL                                | ITEM          | DESCRIPTION                                                                   | SYMB.  | MATERIAL            | ITEM          | DESCRIPTION                       |
|-------|-----------------------------------------|---------------|-------------------------------------------------------------------------------|--------|---------------------|---------------|-----------------------------------|
| MT-1  | METAL<br>BUILDING<br>TRIM               | MANUFACTURER: | -                                                                             | MP-1   | METAL WALL<br>PANEL | MANUFACTURER: | -                                 |
|       |                                         | STYLE:        | -                                                                             |        |                     | STYLE:        | VERTICAL BOARD AND BATTEN STYLE   |
|       |                                         | MATERIAL:     | METAL                                                                         |        |                     | MATERIAL:     | METAL                             |
|       |                                         | COLOR:        | PREFINISHED-                                                                  |        |                     | COLOR:        | PREFINISHED - SIERRA TAN [EVERLAS |
|       |                                         | SIZE:         | -                                                                             |        |                     | SIZE:         | -                                 |
|       |                                         | CONTACT:      | -                                                                             |        |                     | CONTACT:      | -                                 |
| LT-1  | DECORATIVE UTILITY<br>WALL SCONCE LIGHT | MANUFACTURER: |                                                                               | (MP-2) | METAL ROOF<br>PANEL | MANUFACTURER: | EVERLAST METALS                   |
|       |                                         | STYLE:        | •                                                                             |        |                     | STYLE:        | CORRUGATED METAL ROOF PANEL       |
|       |                                         | MATERIAL:     | •                                                                             |        |                     | MATERIAL:     | 28ga STRUCTURAL STEEL             |
|       |                                         | COLOR:        | PREFINISHED -                                                                 |        |                     | COLOR:        | PREFINISHED - BURNISHED SLATE [EV |
|       |                                         | SIZE:         |                                                                               |        |                     | SIZE:         | -                                 |
|       |                                         | NOTES:        | •                                                                             |        |                     | NOTES:        | -                                 |
|       |                                         | MANUFACTURER: | TBD                                                                           |        |                     | MANUFACTURER: | KASSON & KELLER - MASTERVIEW WI   |
| WT-1  | , WOOD<br>TIMBER                        | STYLE:        | PER MFG.                                                                      | GL-1   | WINDOW<br>UNIT      | STYLE:        | HORIZONTAL ROLLING WINDOWS        |
|       |                                         | MATERIAL:     | ROUGH SAWN HEMLOCK TIMBERS w/ NO SHAKE [4X8;8X8; 8X10] - NON KILN DRIED GREEN |        |                     | MATERIAL:     | PVC                               |
|       |                                         | COLOR:        | NO FINISH                                                                     |        |                     | COLOR:        | FIELDSTONE                        |
|       |                                         | SIZE:         | PER DESIGN                                                                    |        |                     | SIZE:         | 48"W x 36"H                       |
|       |                                         |               |                                                                               | ]      |                     |               |                                   |

| VENTED SOFFIT (CerttainTeed TRIPLE 3-1/3" InvisiVent [NATURAL CLAY]) | _ |
|----------------------------------------------------------------------|---|
| 2X6 ROOF PURLINS @ 24" 0.C                                           |   |

| ASCIA BOARD — |
|---------------|
| AJUIA DUAND   |
|               |

2x PURLINS TO BE FLUSH W/ UNDERSIDE EXPOSED T&G 2X6 ROOF PLANKING. **CONCEAL PURLINS & PROVIDE** TRANSITION TRIM -BUILT-UP COLUMN SUPPORT FOR RAFTER SUPPORT BEAM AT GABLE END TRUSS -VERTICAL POST TO SUPPORT OUTDOOR GFI OUTLET NEAR PEAK ORNAMENTAL 8X8 ATTACHED TO STRUCTURAL POST (AT BOTH ENDS OF CARPORT GARAGE SIDE)