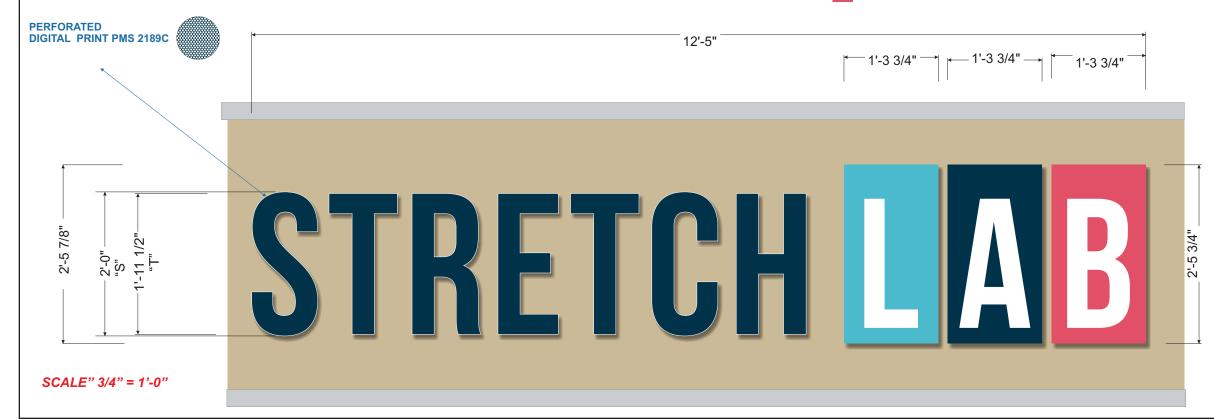

**Project Description:** Applicant has requested design review for the addition of a business identification sign. The building sign will be approximately 31 square feet. The sign will identify the business "Stretch Lab".

#### DESCRIPTION:

MANUFACTURE AND INSTALL (1) SET OF LED FACE LIT CHANNEL LETTERS FLUSH MOUNTED.

"STRETCH" 2' HIGH CHANNEL LETTERS TO HAVE TRANSLUCENT DIGITAL PRINTED PERFORATED VINYL ON FACES. "LAB" 2'-5 7/8" HIGH TO BE FACE LIT WITH TRANSLUCENT DIGITAL PRINTED VINYL ON FACES. COLORS:

"STRETCH":

FACES: 3/16" #7328 WHITE ACRYLIC FACES W/ APPLIED DIGITAL PRINT PERFORATED VINYL - PMS 2189C TRIMCAP: WHITE RETURNS: WHITE

" I AB"<sup>.</sup>

FACES: 3/16" #7328 WHITE ACRYLIC FACES WITH APPLIED DIGITAL PRINT TRANSLUCENT VINYL.

#### LOGO COLORS:

Digitally printed to match PMS 631C Teal Digitally printed to match PMS 2189C Navy Digitally printed to match PMS 198C Red