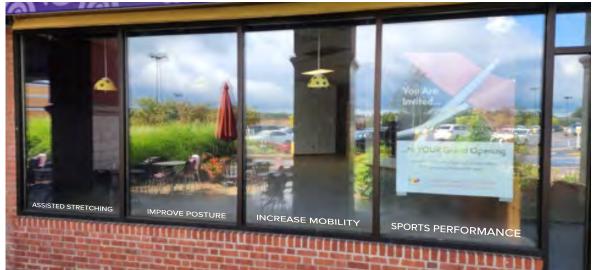

#### • 3349 Monroe Avenue – Stretch Lab

The Applicant has requested design review for the addition of a business identification sign. The building sign will be approximately 31 square feet. The sign will identify the business "Stretch Lab".

**Project Description:** Applicant has requested design review for the addition of a business identification sign. The building sign will be approximately 31 square feet. The sign will identify the business "Stretch Lab".

#### DESCRIPTION:

MANUFACTURE AND INSTALL FIRST SURFACE WINDOW VINYL GRAPHICS AND DIGITAL PRINTS

3M #7725-20 Matte White Digitally printed to match PMS 631C Teal Digitally printed to match PMS 2189C Navy Digitally printed to match PMS 198C Red