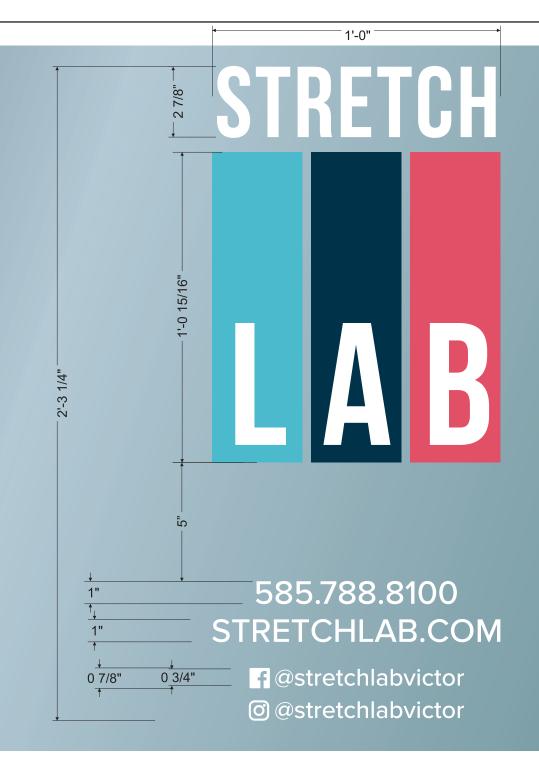

#### DESCRIPTION:

MANUFACTURE AND INSTALL (1) SET OF LED FACE LIT CHANNEL LETTERS FLUSH MOUNTED.

"STRETCH" 2' HIGH CHANNEL LETTERS TO HAVE TRANSLUCENT DIGITAL PRINTED PERFORATED VINYL ON FACES. "LAB" 2'-5 7/8" HIGH TO BE FACE LIT WITH TRANSLUCENT DIGITAL PRINTED VINYL ON FACES. COLORS:

"STRETCH":

FACES: 3/16" #7328 WHITE ACRYLIC FACES W/ APPLIED DIGITAL PRINT PERFORATED VINYL - PMS 2189C TRIMCAP: WHITE RETURNS: WHITE

" I AB"<sup>.</sup>

FACES: 3/16" #7328 WHITE ACRYLIC FACES WITH APPLIED DIGITAL PRINT TRANSLUCENT VINYL.

#### LOGO COLORS:

Digitally printed to match PMS 631C Teal Digitally printed to match PMS 2189C Navy Digitally printed to match PMS 198C Red

#### DESCRIPTION:

MANUFACTURE AND INSTALL FIRST SURFACE WINDOW VINYL GRAPHICS AND DIGITAL PRINTS

3M #7725-20 Matte White Digitally printed to match PMS 631C Teal Digitally printed to match PMS 2189C Navy Digitally printed to match PMS 198C Red