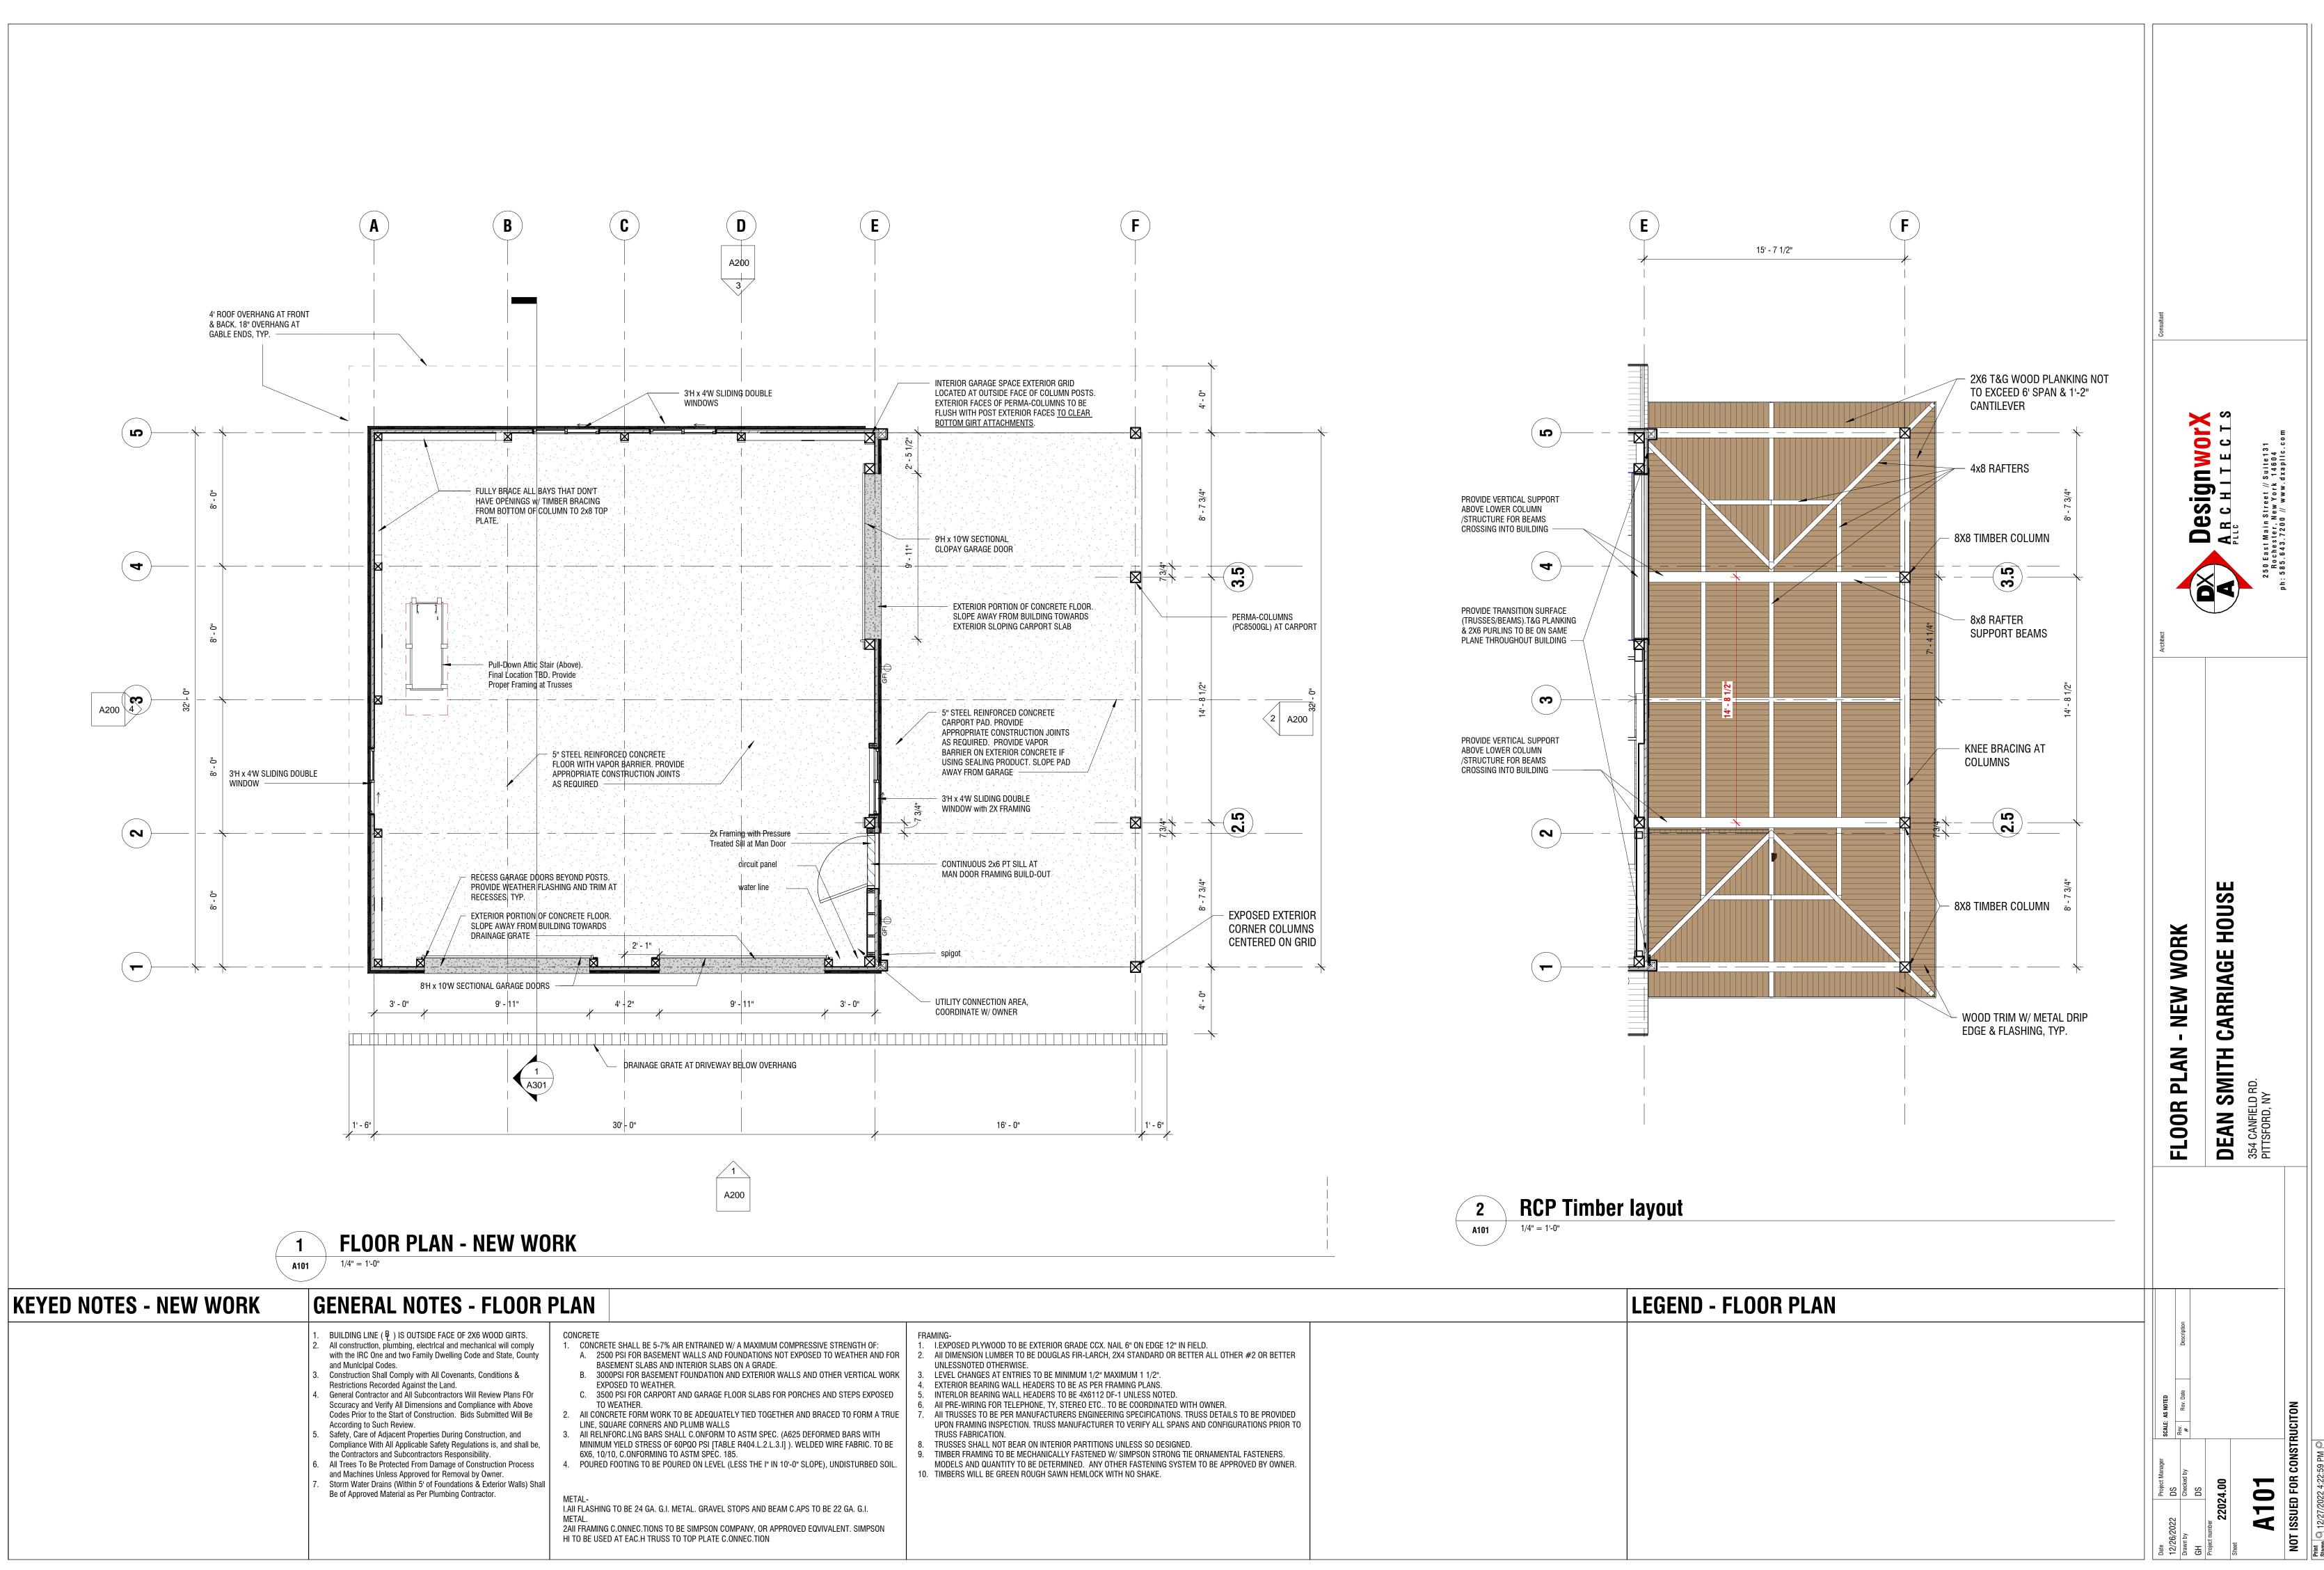

#### • 365 Canfield Road

The Applicant is returning to request design review for the construction of a 1472 SF oversized over height accessory structure/Garage.

**Project Description:** Applicant is returning to request design review for the construction of a 1472 SF oversized overheight accessory structure/Garage.

Meeting Date: January 5, 2023