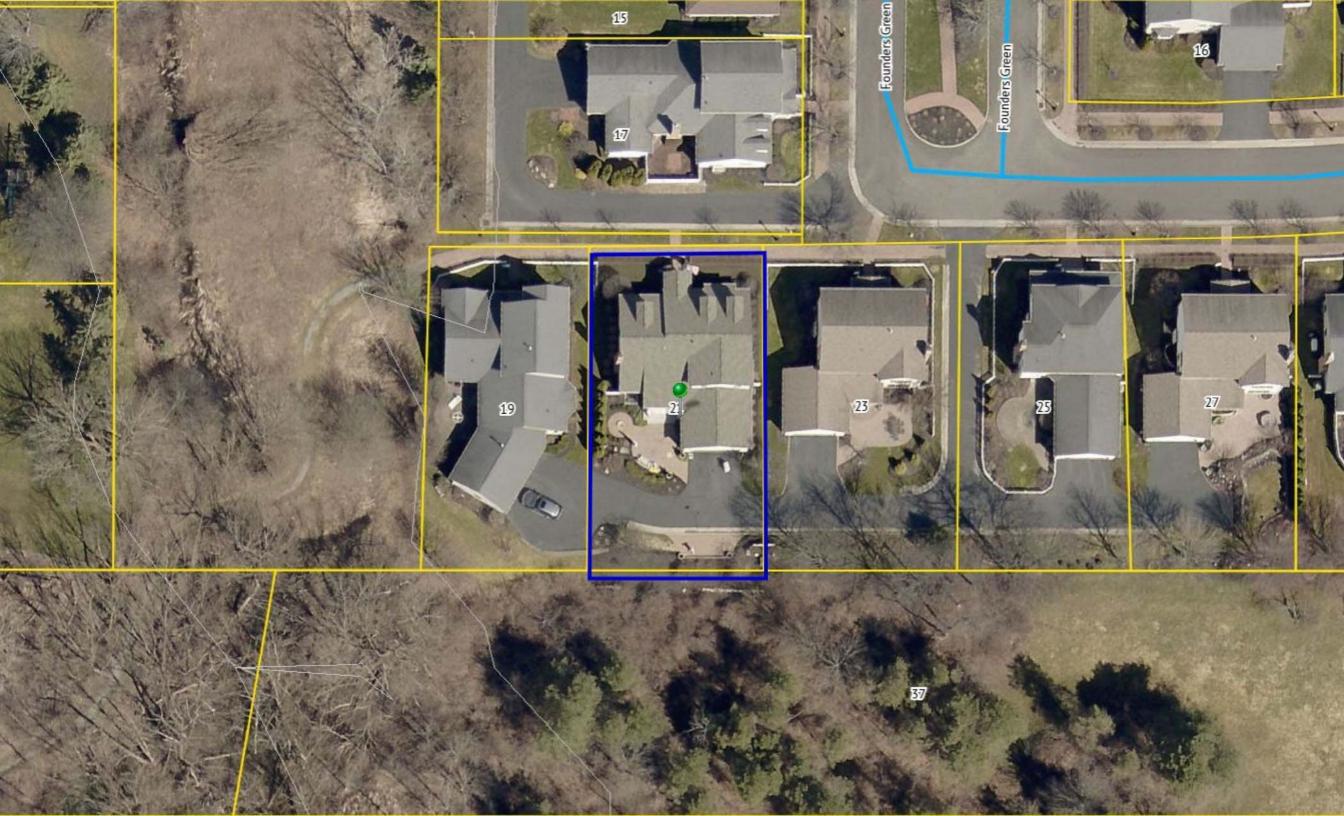

#### • 21 Founders Green

The Applicant is requesting a Certificate of Appropriateness, pursuant to Code Section 185-196, to add a sun porch. This property is zoned RN- Residential and is located in a historic district.

**Project Description:** Applicant is requesting a Certificate of Appropriateness, pursuant to Code Section 185-196, to add a sun porch. This property is zoned RN- Residential and is located in a historic district.

12' ×15' sunroom, deck @ house floor level with steps to match existing, sliding glass doors with capped wood posts, shed style roof - shingled to match, butter to match, coach lights to match

| B. | Describe all significant site improvements proposed with this project: (Include    |
|----|------------------------------------------------------------------------------------|
|    | proposed changes in landscaping, significant plant material alterations, and other |
|    | improvements associated with hardscape materials such as driveways and retaining   |
|    | walls. Attach additional sheets if necessary.)                                     |