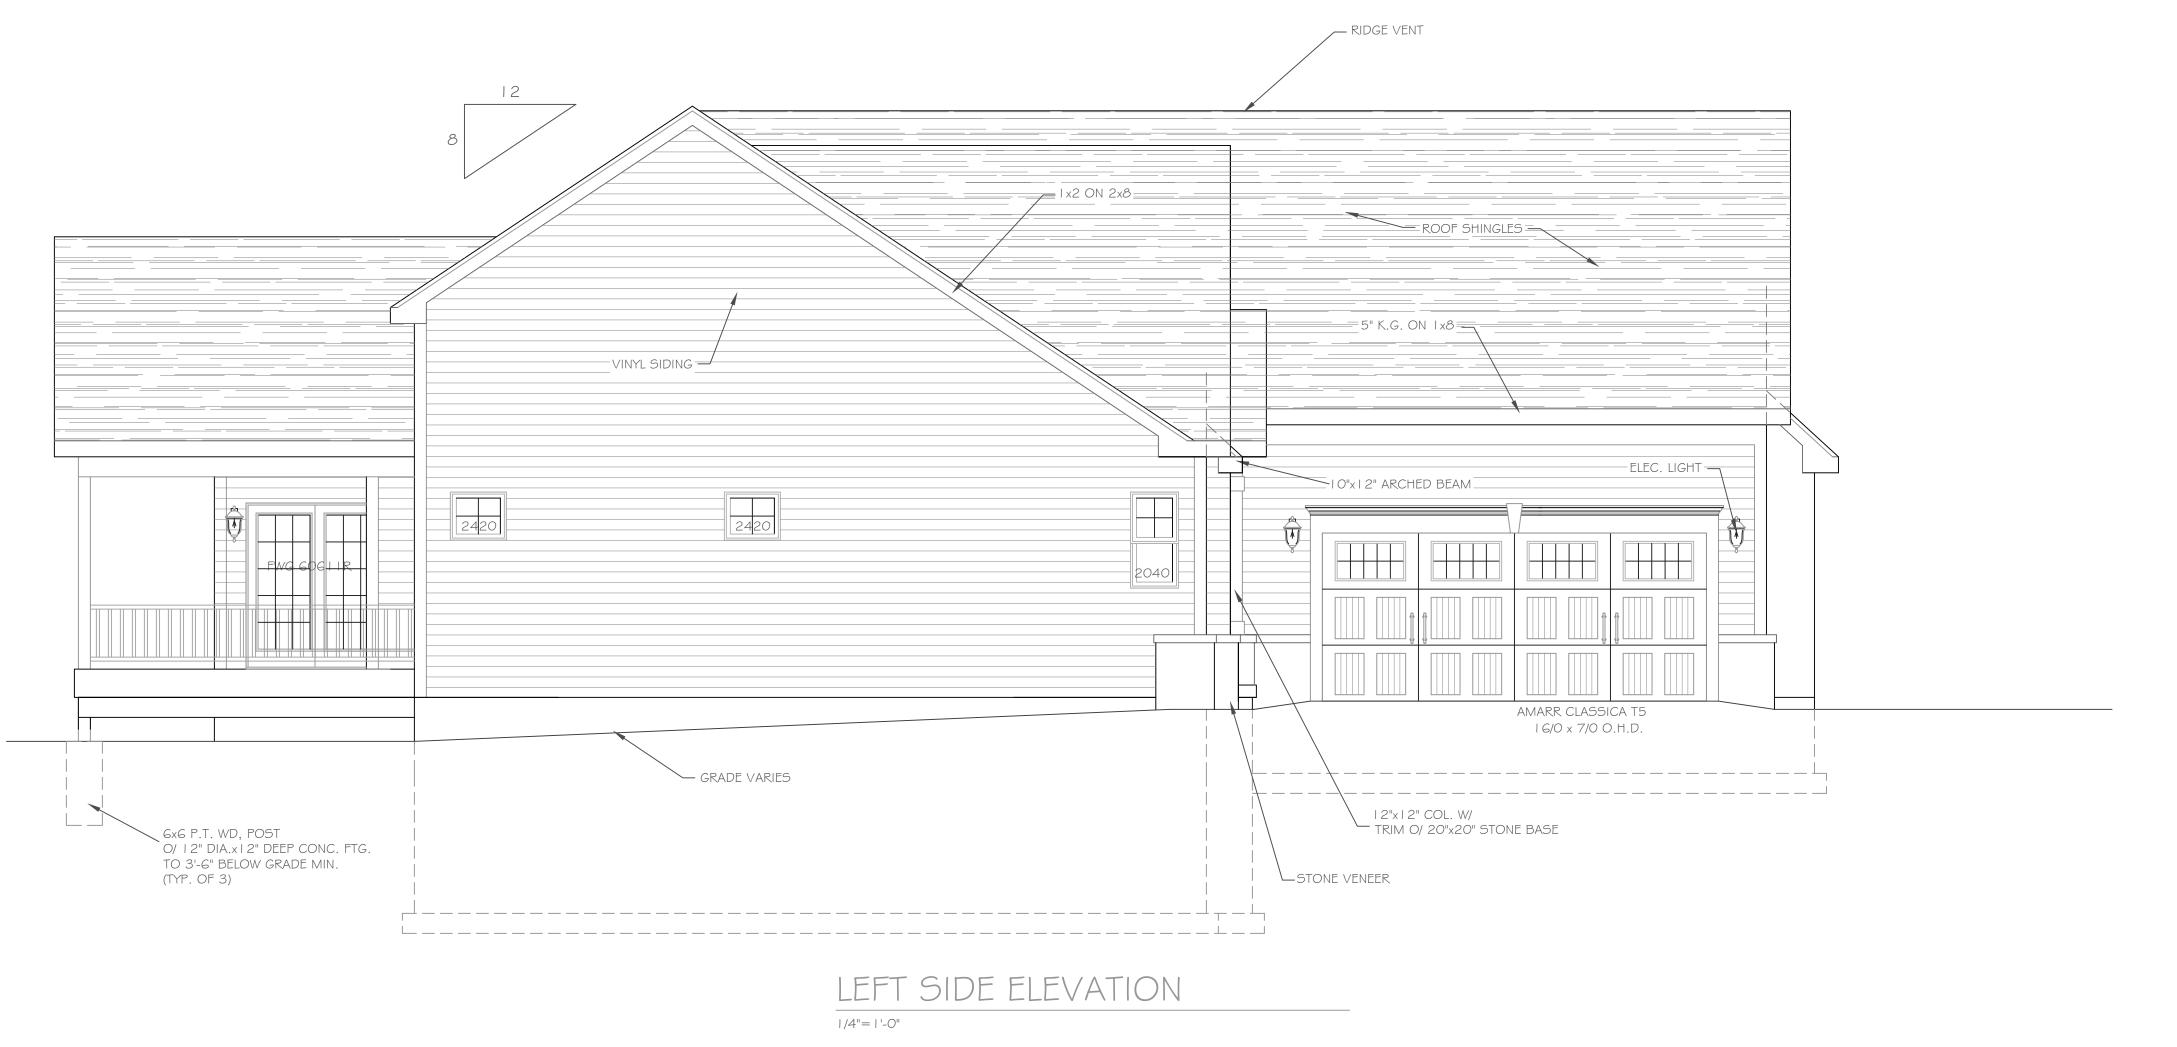

#### **RESIDENTIAL APPLICATION FOR REVIEW – NEW HOME**

• 17 Blackwood Circle

The Applicant is requesting design review for the construction of a new single-family one story home. The home will be approximately 1984 sq. ft. and will be located in the Wilshire Hill Development.