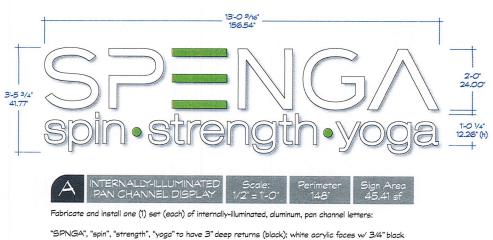

#### • 3349 Monroe Avenue – Spenga

The Applicant is requesting design review for the addition of a business identification sign. The sign will be approximately 45.41 sq. ft. and will identify "Spenga spin, strength and yoga". The sign will be internally illuminated pan channel letters.