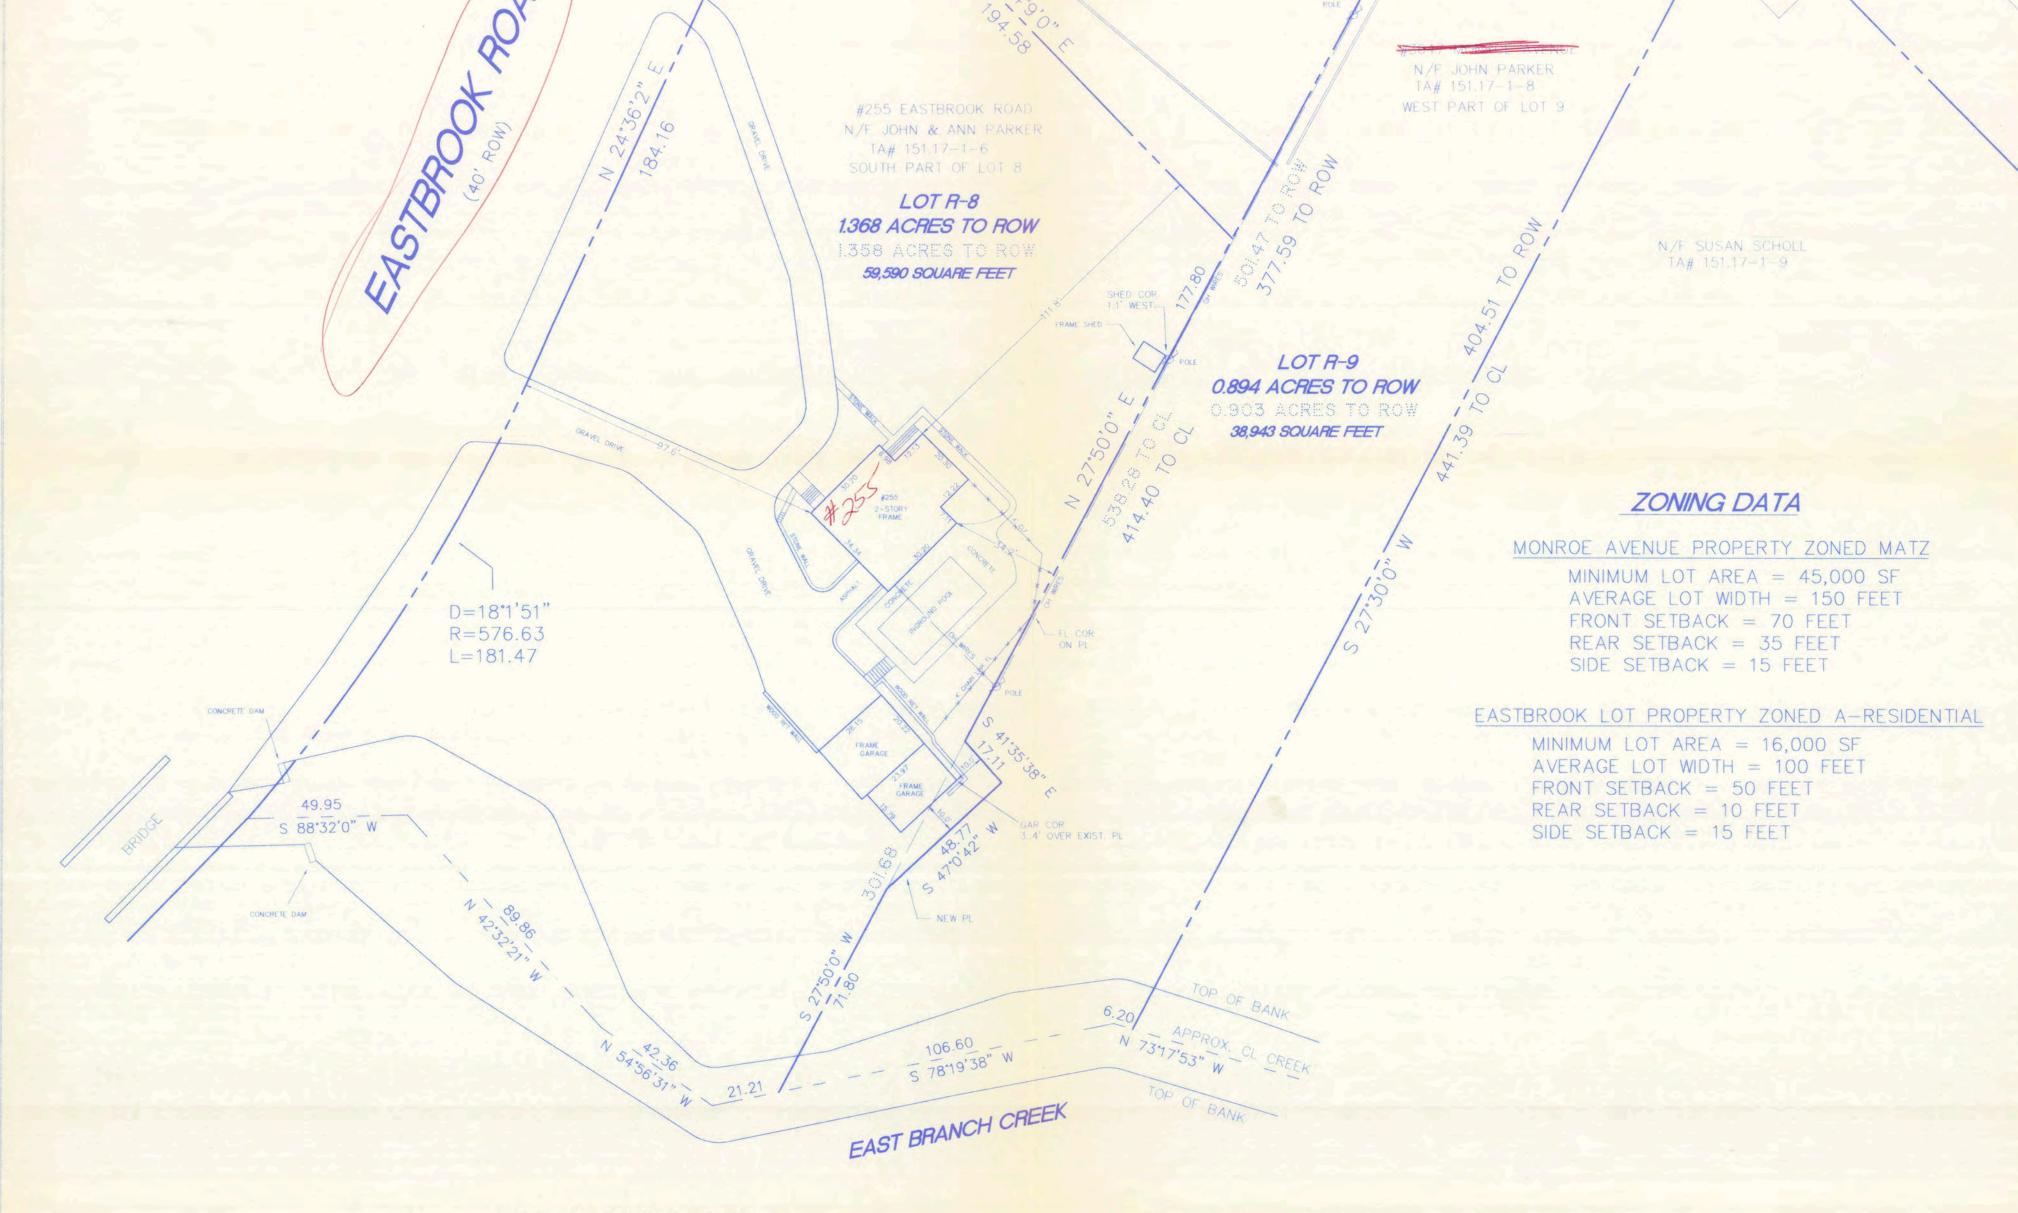

#### • 255 East Brook Road

The Applicant is requesting a Certificate of Appropriateness, pursuant to Code Section 185-196, to replace two windows. This property is zoned RN- Residential and is located in a historic district.

## DESIGN REVIEW AND HISTORIC PRESERVATION BOARD REFERRAL OF APPLICATION

Property Address: 255 East Brook Road PITTSFORD, NY 14534 Tax ID Number: 151.17-1-6.1 Zoning District: RN Residential Neighborhood Owner: Bacon, Thomas Applicant: McKinnon Construction Building Contractors Inc.

**Project Description:** Applicant is requesting a Certificate of Appropriateness, pursuant to Code Section 185-196, to replace two windows. This property is zoned RN- Residential and is located in a historic district.

| Install 2 double hung windows, similar to existing. Just need to be 1'6" shorter to |  |
|-------------------------------------------------------------------------------------|--|
| accommodate                                                                         |  |
| a countertop below                                                                  |  |
|                                                                                     |  |