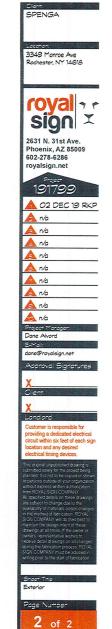

#### • 3349 Monroe Avenue – Spenga

The Applicant is requesting design review for the addition of a business identification sign. The sign will be approximately 45.41 sq. ft. and will identify "Spenga spin, strength and yoga". The sign will be internally illuminated pan channel letters.