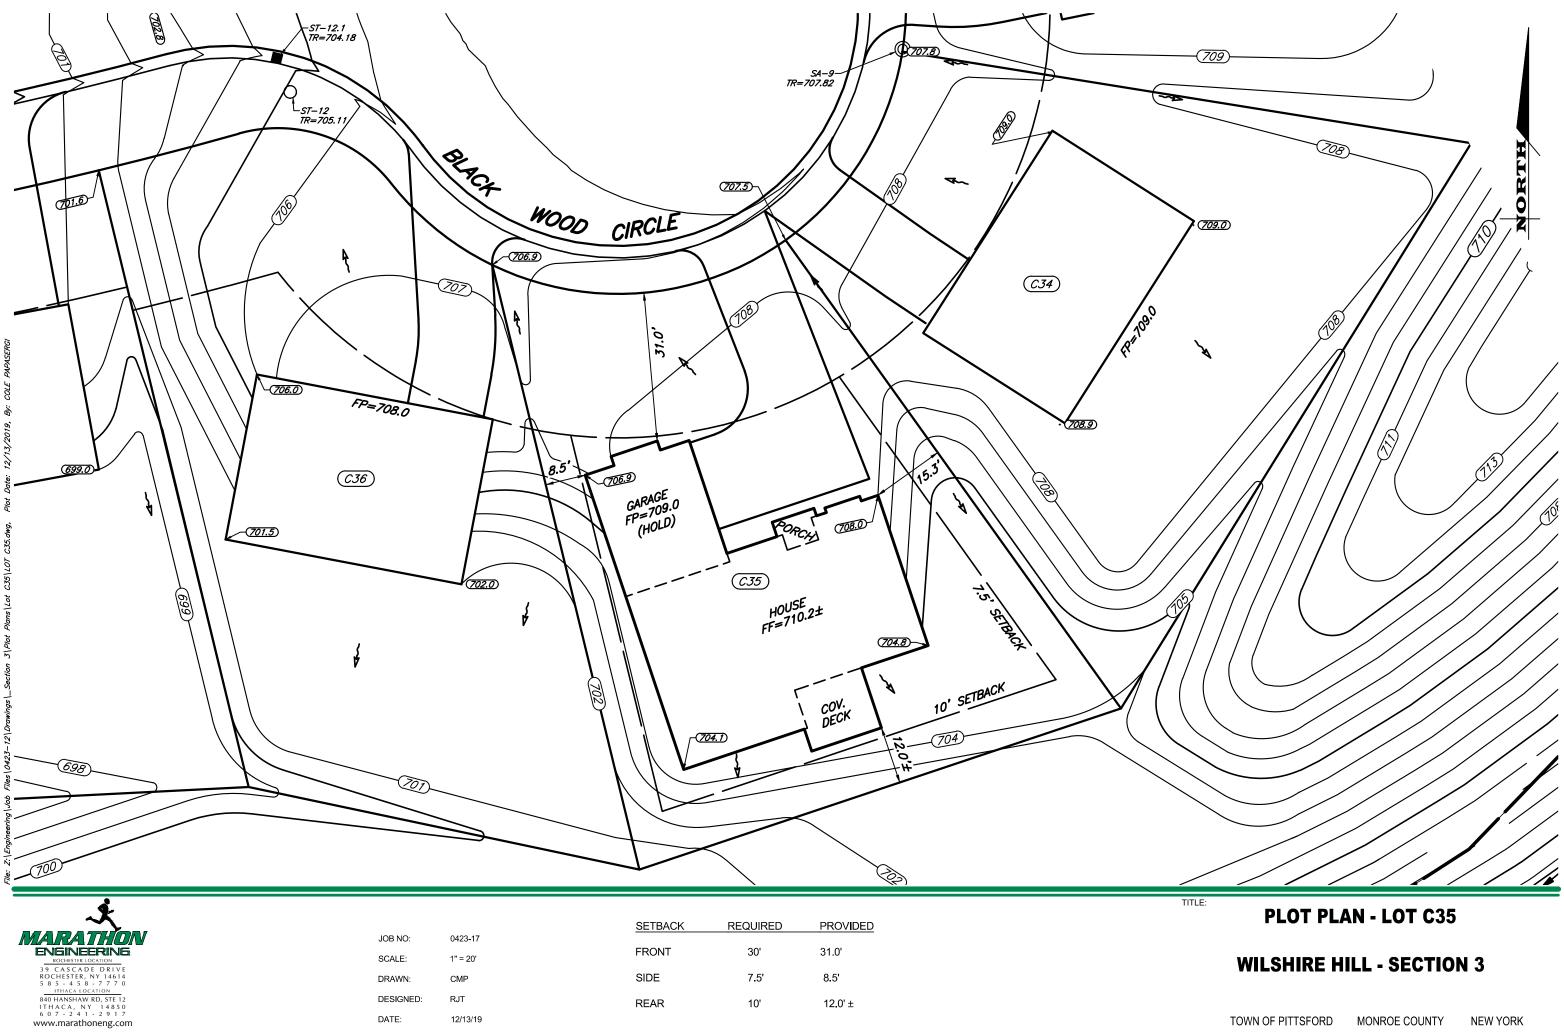

#### **RESIDENTIAL APPLICATION FOR REVIEW – NEW HOME**

• 17 Blackwood Circle

The Applicant is requesting design review for the construction of a new single-family one story home. The home will be approximately 1984 sq. ft. and will be located in the Wilshire Hill Development.