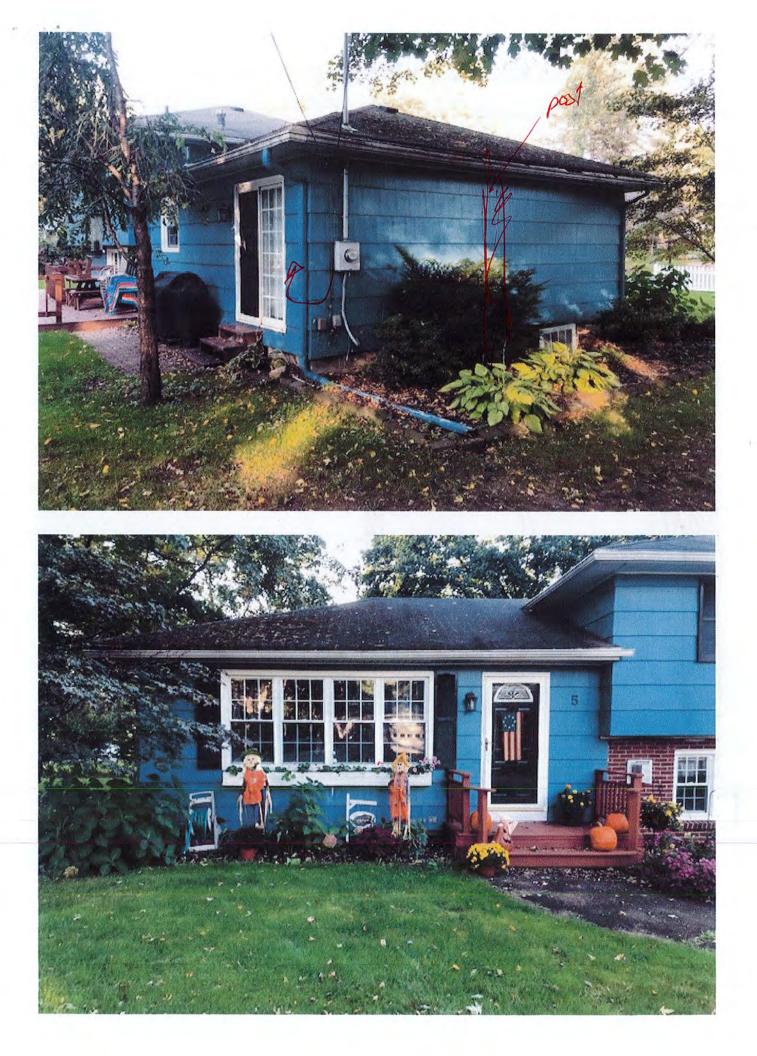

#### **RESIDENTIAL APPLICATION FOR REVIEW**

• 5 Winding Road

The Applicant is requesting design review for a dining and living room addition. The addition will be located on the south side of the home and will be approximately 336 sq. ft. The applicant did appear before the Zoning Board on 12/16/2019 and was approved for a front setback variance.