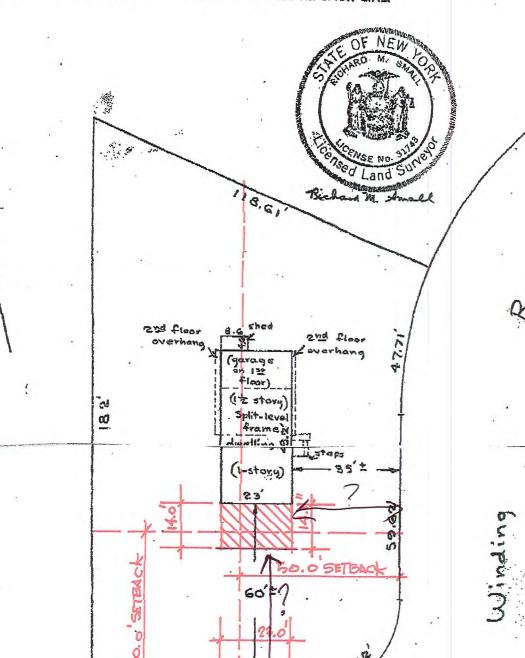

#### **RESIDENTIAL APPLICATION FOR REVIEW**

• 5 Winding Road

The Applicant is requesting design review for a dining and living room addition. The addition will be located on the south side of the home and will be approximately 336 sq. ft. The applicant did appear before the Zoning Board on 12/16/2019 and was approved for a front setback variance.