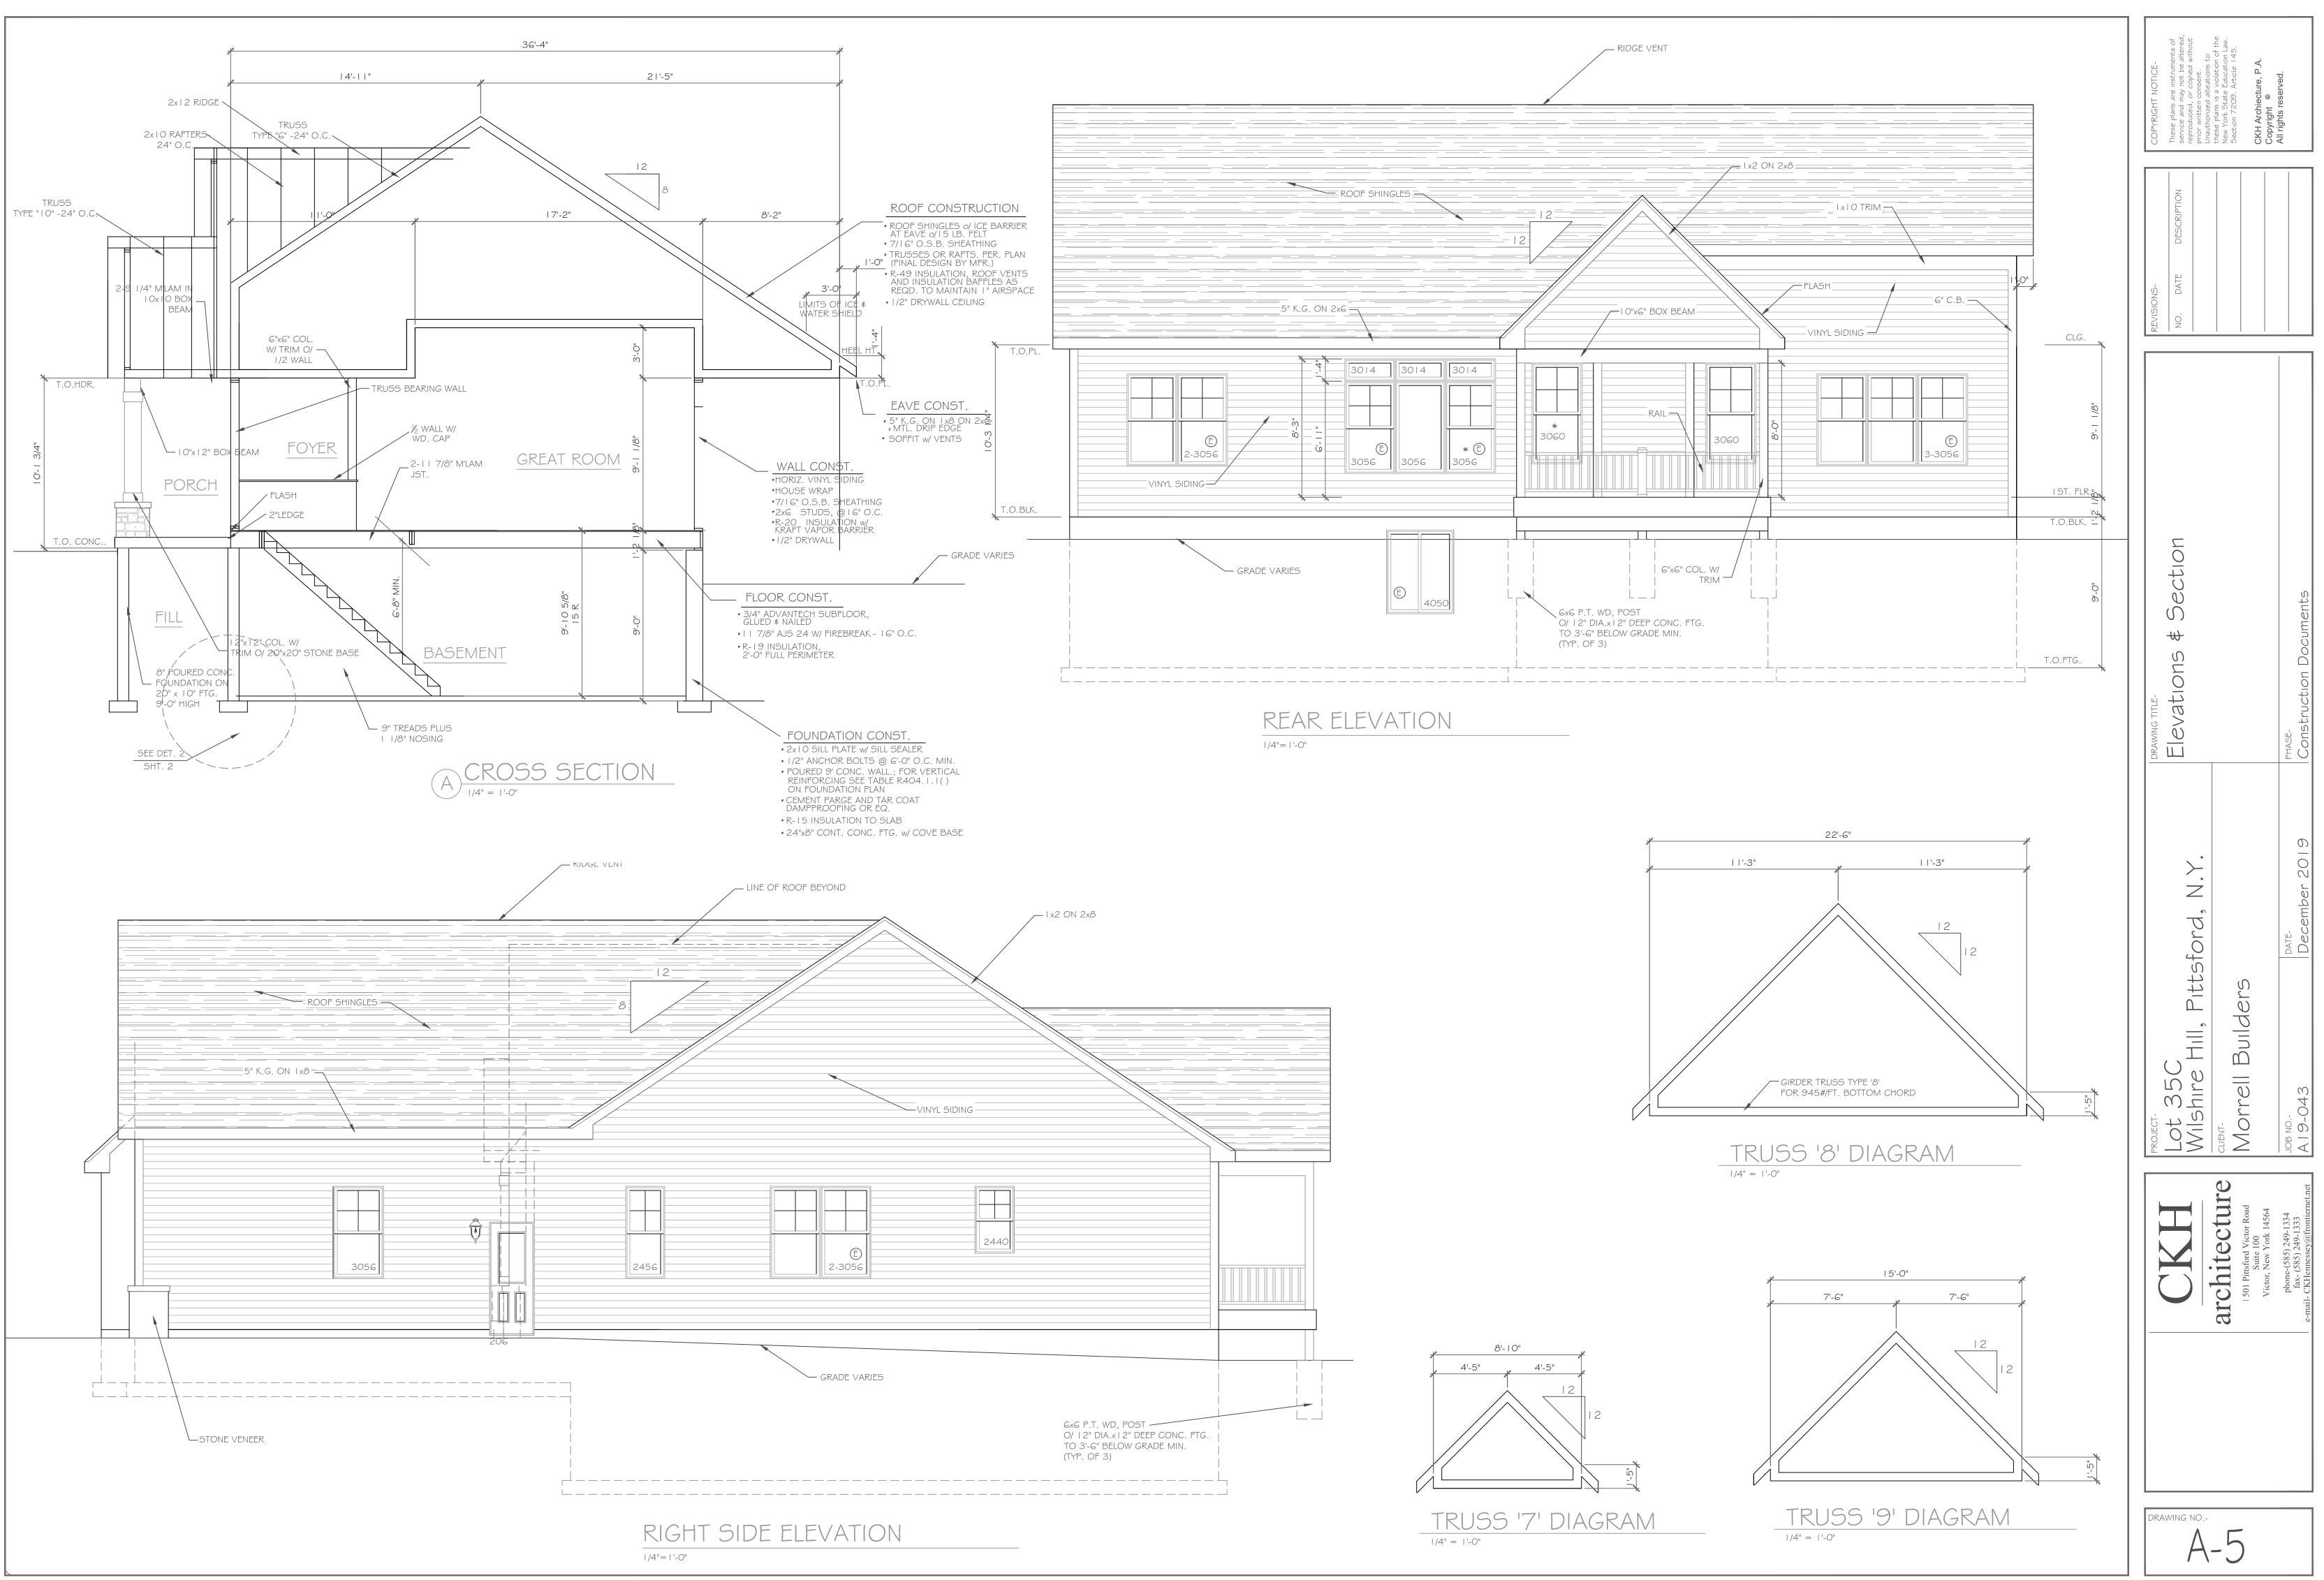

#### **RESIDENTIAL APPLICATION FOR REVIEW – NEW HOME**

• 17 Blackwood Circle

The Applicant is requesting design review for the construction of a new single-family one story home. The home will be approximately 1984 sq. ft. and will be located in the Wilshire Hill Development.