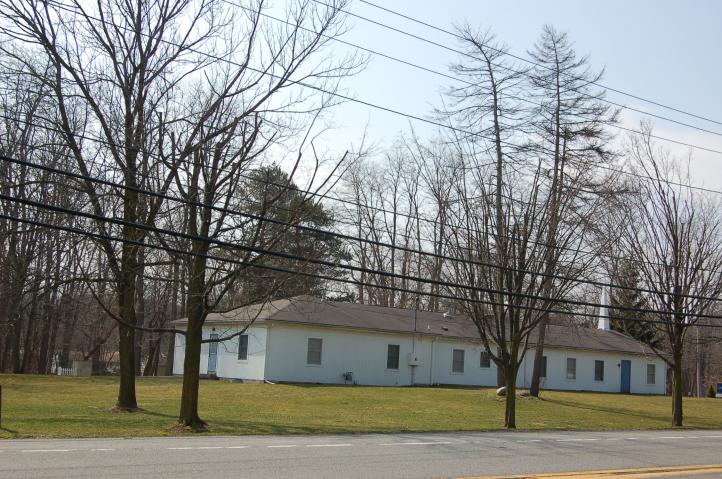

#### • 5611 Palmyra Road

The Applicant is requesting design review for the construction of a detached garage and exterior renovations. The garage will be approximately 560 sq. ft. and will be located to the southeast side of the existing building. The existing building will receive new lap siding, shake siding, new shutters and a new entrance canopy.