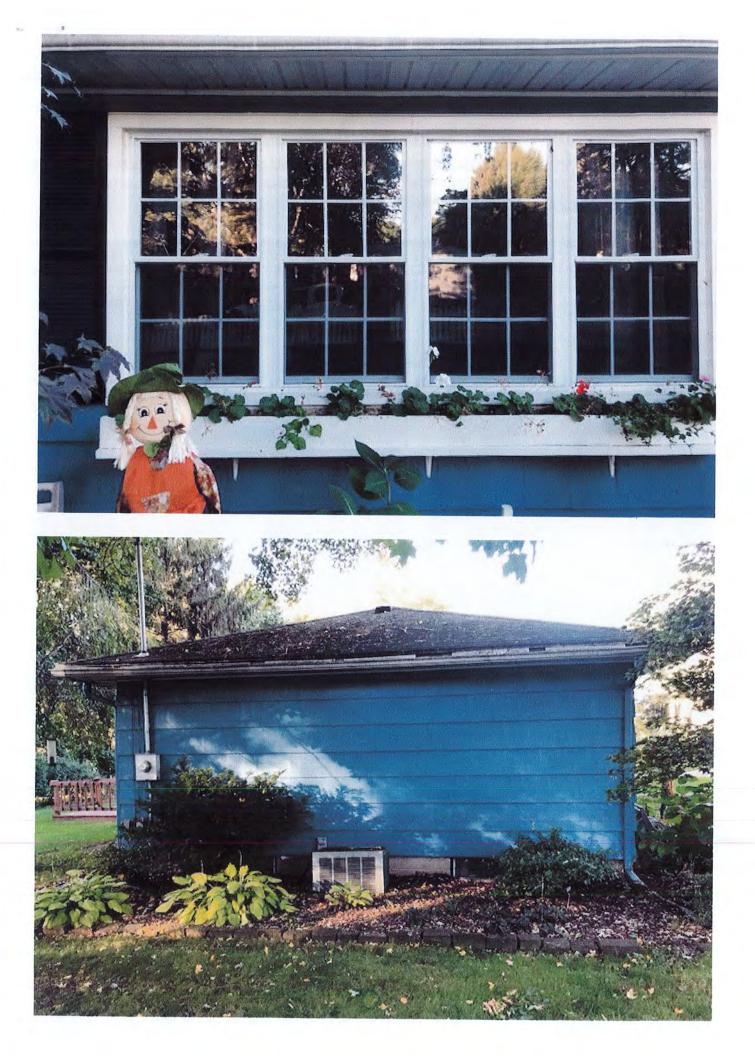

#### **RESIDENTIAL APPLICATION FOR REVIEW**

• 5 Winding Road

The Applicant is requesting design review for a dining and living room addition. The addition will be located on the south side of the home and will be approximately 336 sq. ft. The applicant did appear before the Zoning Board on 12/16/2019 and was approved for a front setback variance.

- 14. Proposed Exterior Improvements:
  - A. Describe all exterior architectural improvements proposed with this project: (Include project materials and finishes. Attach additional sheets if necessary.)

12' ×15' sunroom, deck @ house floor level with steps to match existing, sliding glass doors with capped wood posts, shed style roof - shingled to match, butter to match, coach lights to match

| B. | Describe all significant site improvements proposed with this project: (Include    |
|----|------------------------------------------------------------------------------------|
|    | proposed changes in landscaping, significant plant material alterations, and other |
|    | improvements associated with hardscape materials such as driveways and retaining   |
|    | walls. Attach additional sheets if necessary.)                                     |