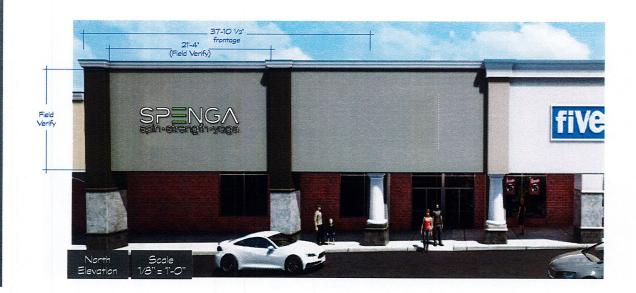

#### • 3349 Monroe Avenue – Spenga

The Applicant is requesting design review for the addition of a business identification sign. The sign will be approximately 45.41 sq. ft. and will identify "Spenga spin, strength and yoga". The sign will be internally illuminated pan channel letters.