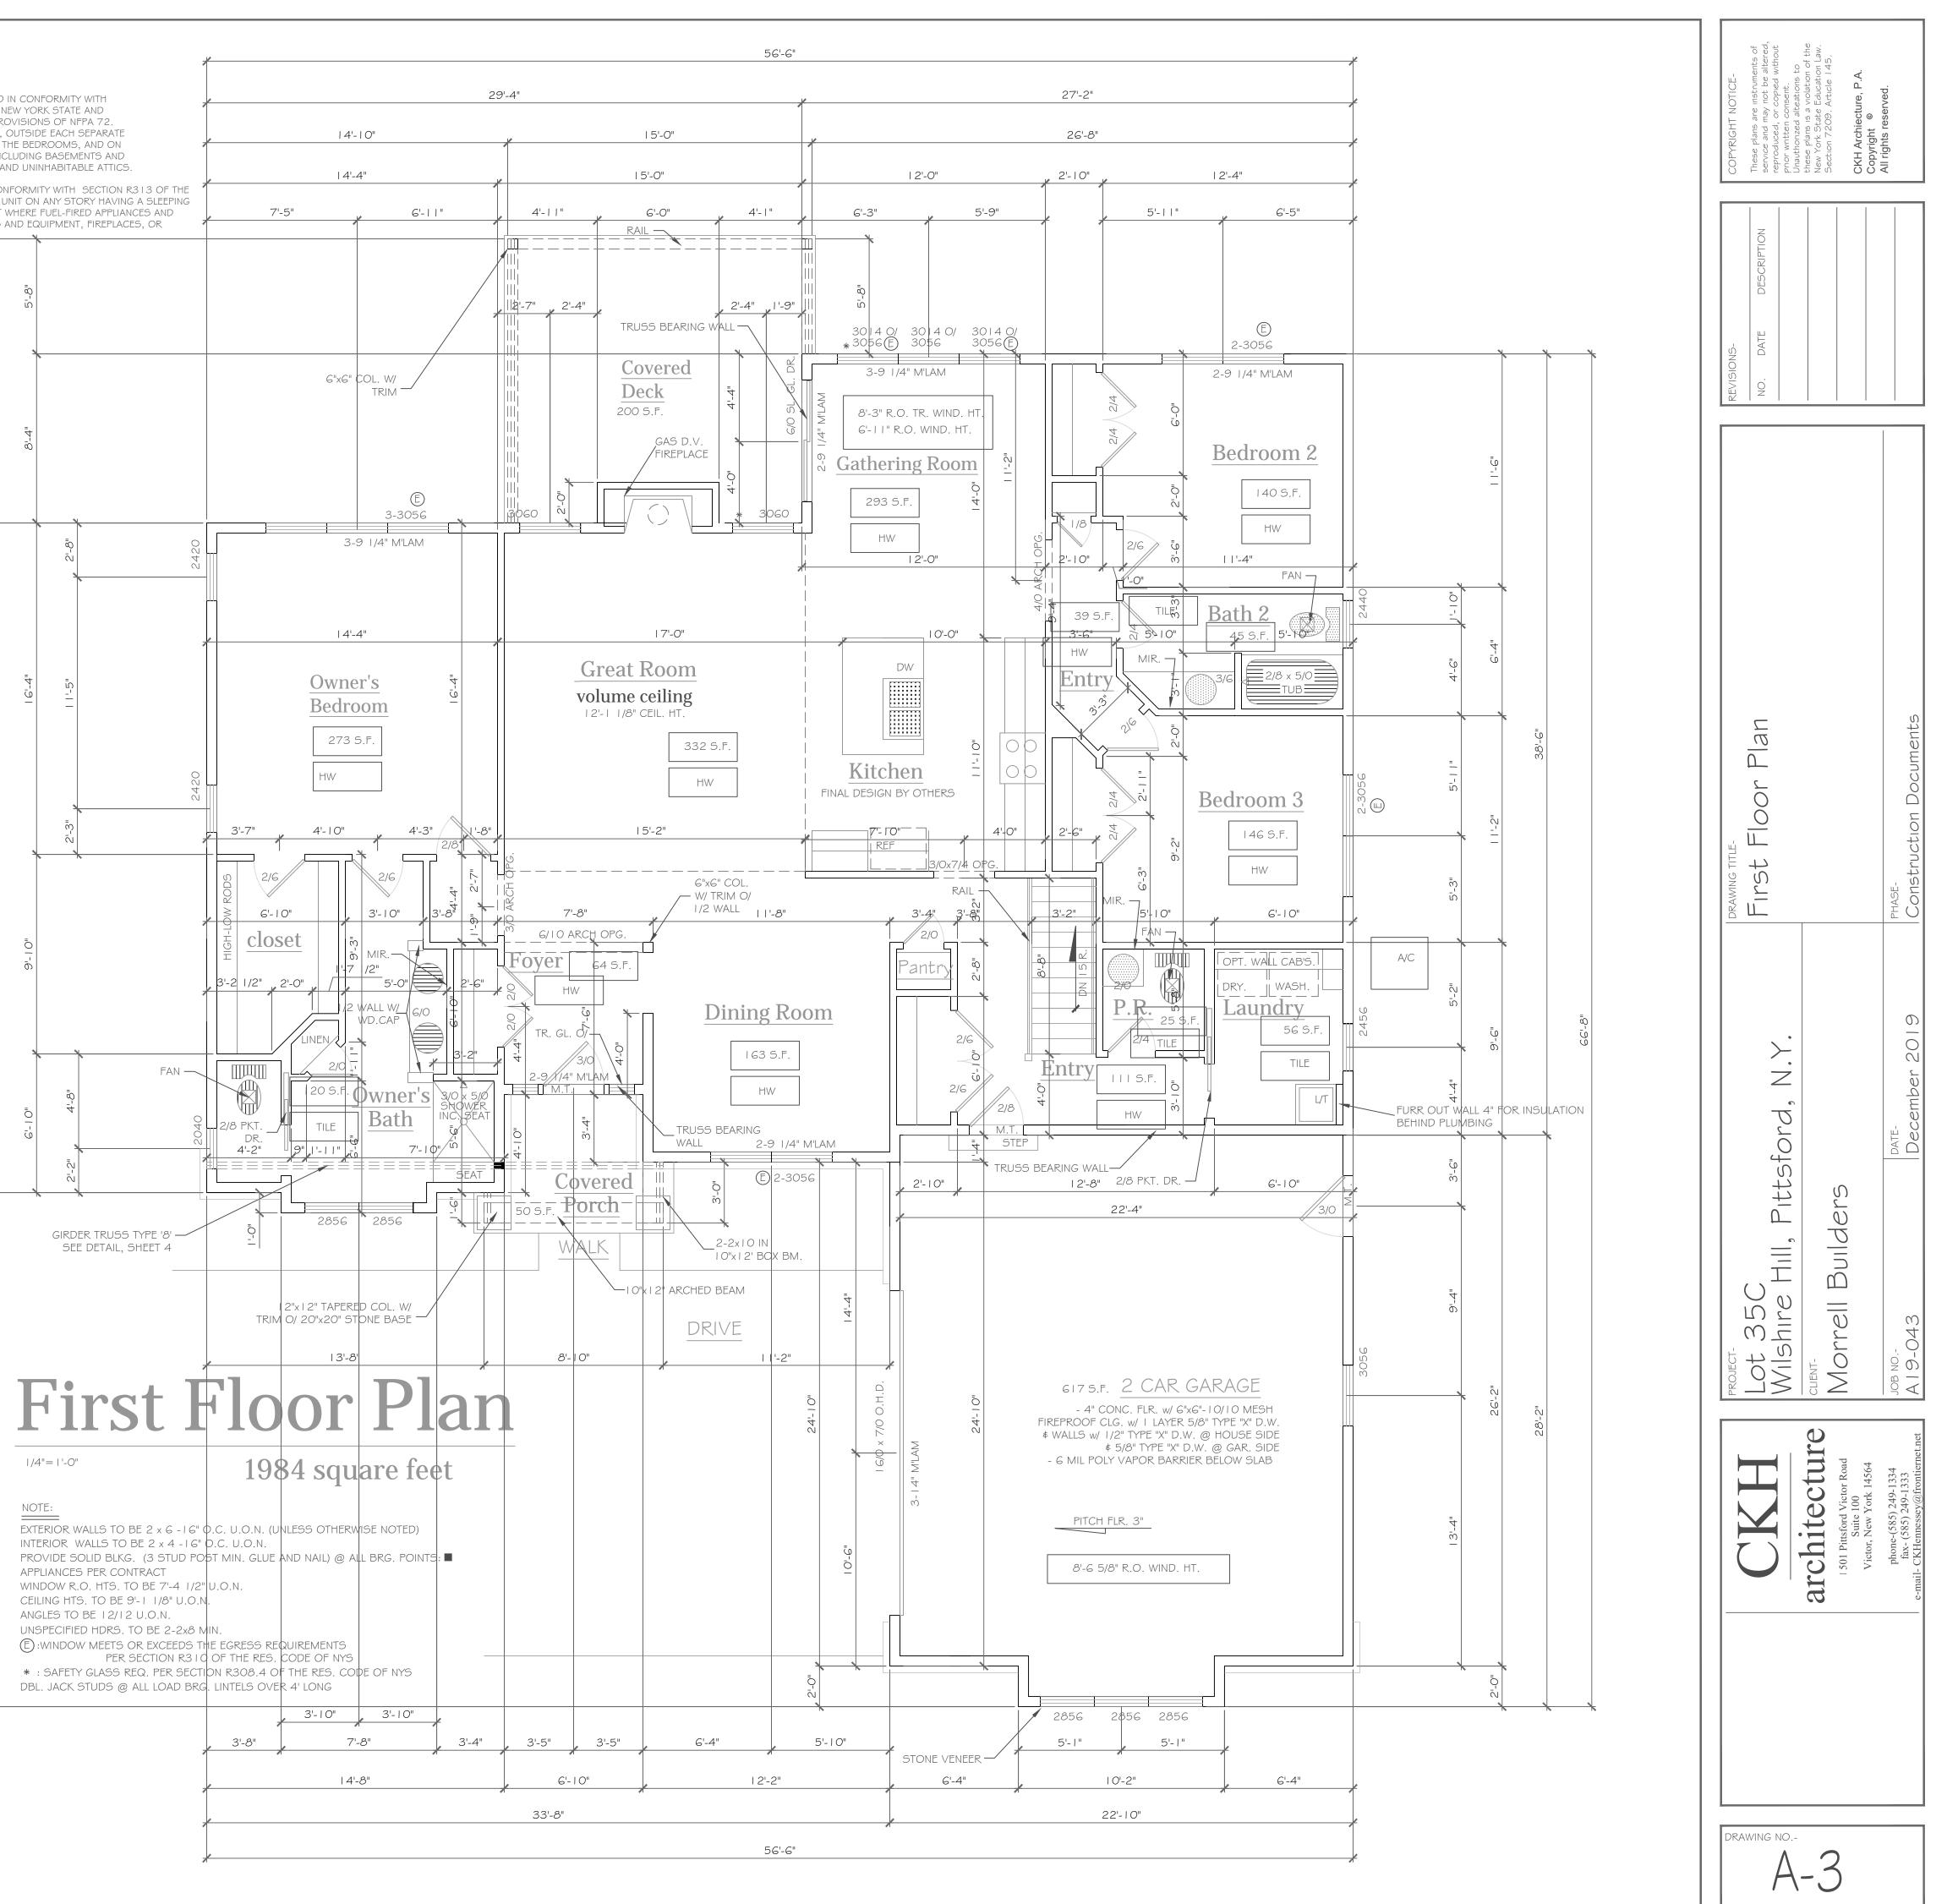

#### **RESIDENTIAL APPLICATION FOR REVIEW – NEW HOME**

• 17 Blackwood Circle

The Applicant is requesting design review for the construction of a new single-family one story home. The home will be approximately 1984 sq. ft. and will be located in the Wilshire Hill Development.