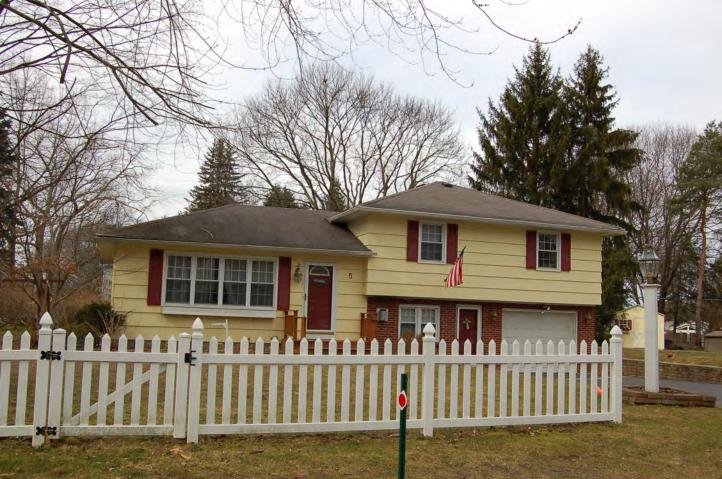

#### • 4040 East Avenue

The Applicant is requesting design review for the garage addition. The addition will be 600 sq. ft. and will be located to the east of the existing garage. The applicant did receive a variance at the November 18, 2019 Zoning Board meeting.