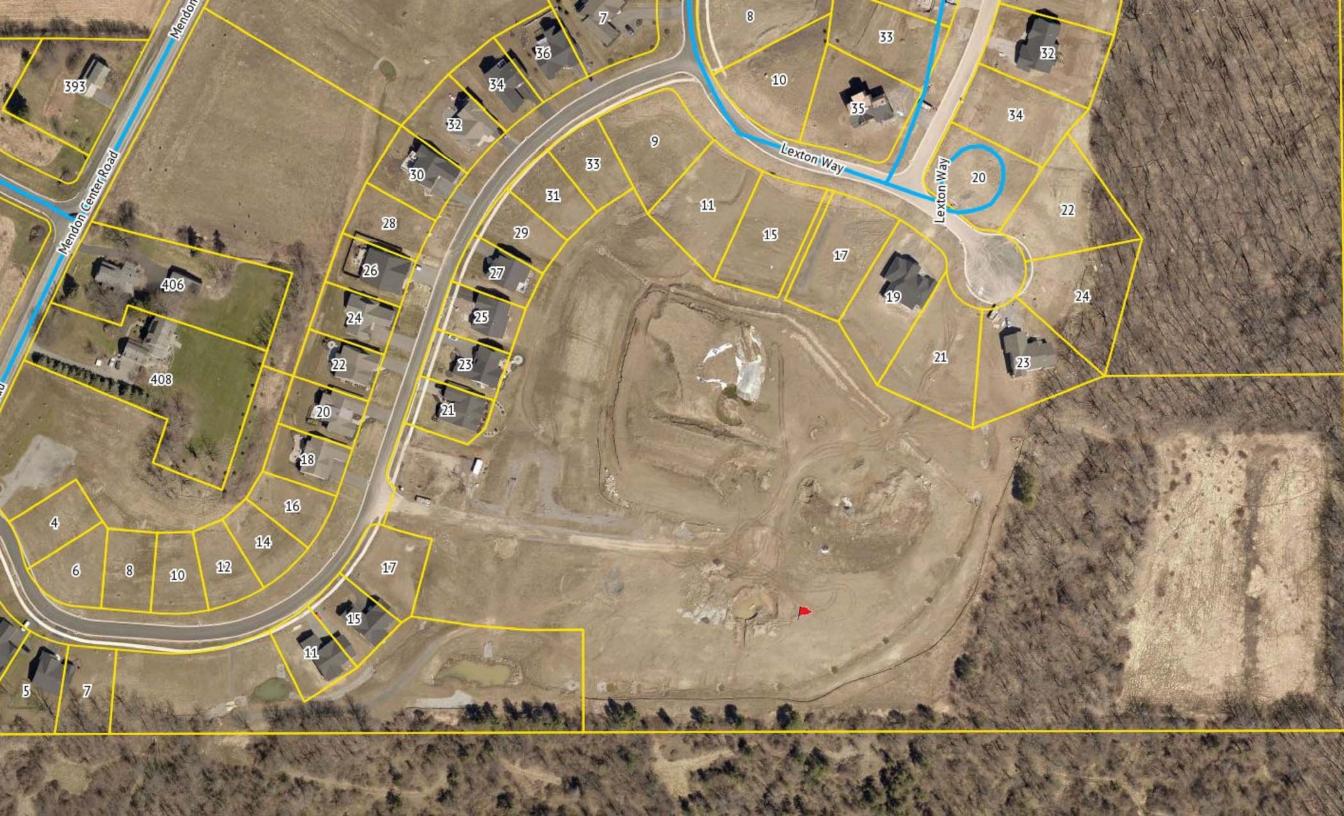

#### **RESIDENTIAL APPLICATION FOR REVIEW – NEW HOME**

• 17 Blackwood Circle

The Applicant is requesting design review for the construction of a new single-family one story home. The home will be approximately 1984 sq. ft. and will be located in the Wilshire Hill Development.