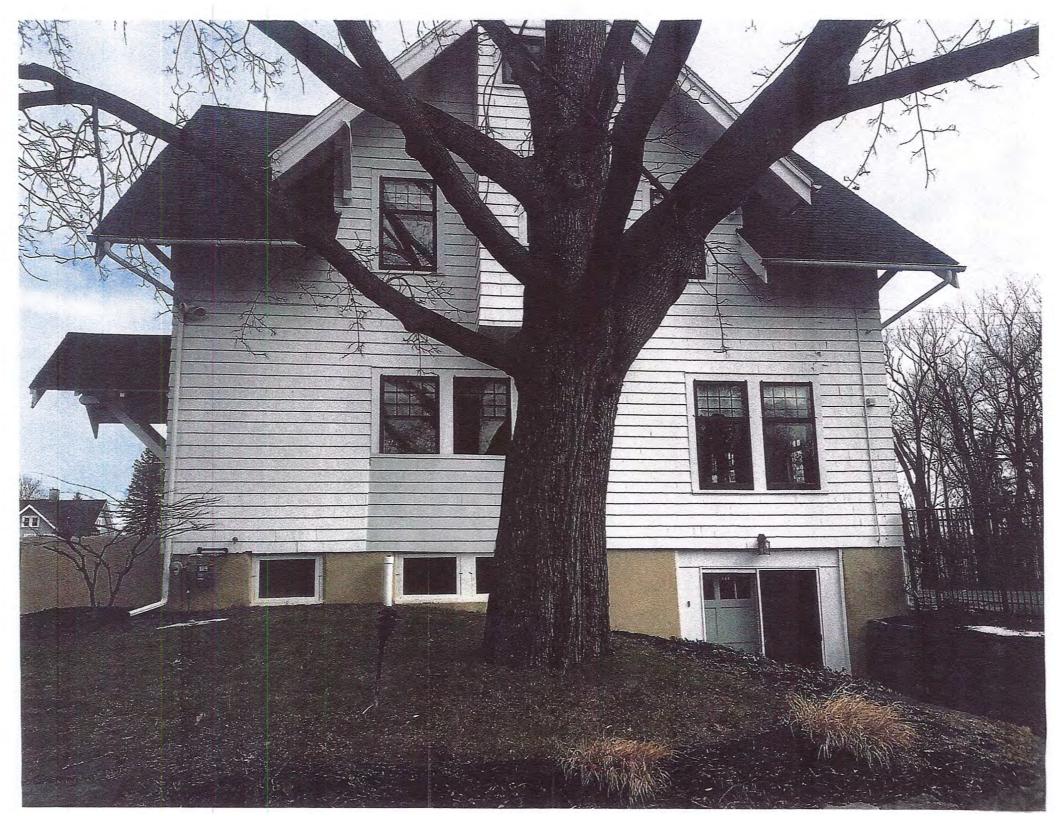

#### • 255 East Brook Road

The Applicant is requesting a Certificate of Appropriateness, pursuant to Code Section 185-196, to replace two windows. This property is zoned RN- Residential and is located in a historic district.

## DESIGN REVIEW AND HISTORIC PRESERVATION BOARD REFERRAL OF APPLICATION

Property Address: 255 East Brook Road PITTSFORD, NY 14534 Tax ID Number: 151.17-1-6.1 Zoning District: RN Residential Neighborhood Owner: Bacon, Thomas Applicant: McKinnon Construction Building Contractors Inc.

**Project Description:** Applicant is requesting a Certificate of Appropriateness, pursuant to Code Section 185-196, to replace two windows. This property is zoned RN- Residential and is located in a historic district.