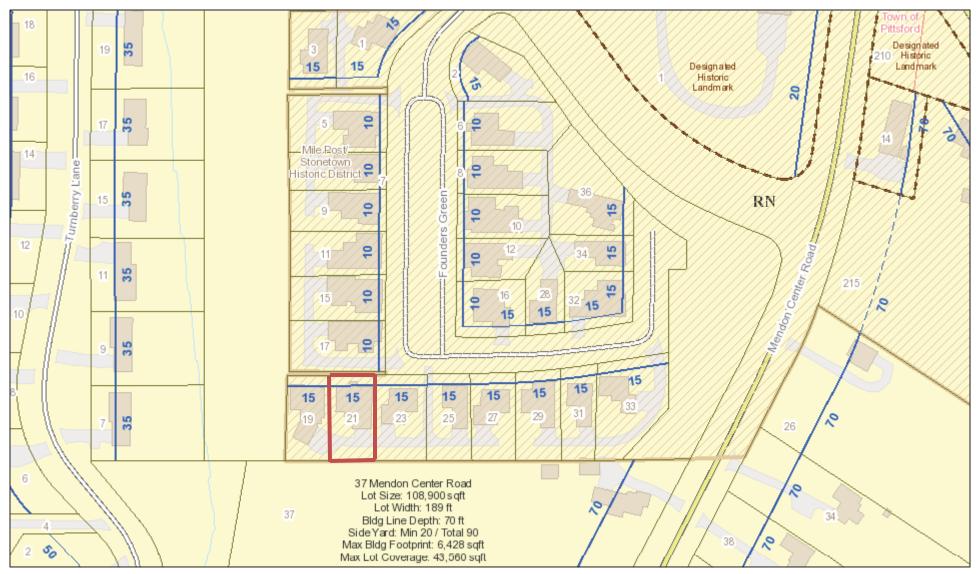

#### • 21 Founders Green

The Applicant is requesting a Certificate of Appropriateness, pursuant to Code Section 185-196, to add a sun porch. This property is zoned RN- Residential and is located in a historic district.

**Project Description:** Applicant is requesting a Certificate of Appropriateness, pursuant to Code Section 185-196, to add a sun porch. This property is zoned RN- Residential and is located in a historic district.

### **RN** Residential Neighborhood Zoning

Printed January 2, 2020

Town of Pittsford GIS

The information depicted on this map is representational and should be used for general reference purposes only. No warranties, expressed or implied, are provided for the data or its use or interpretation.