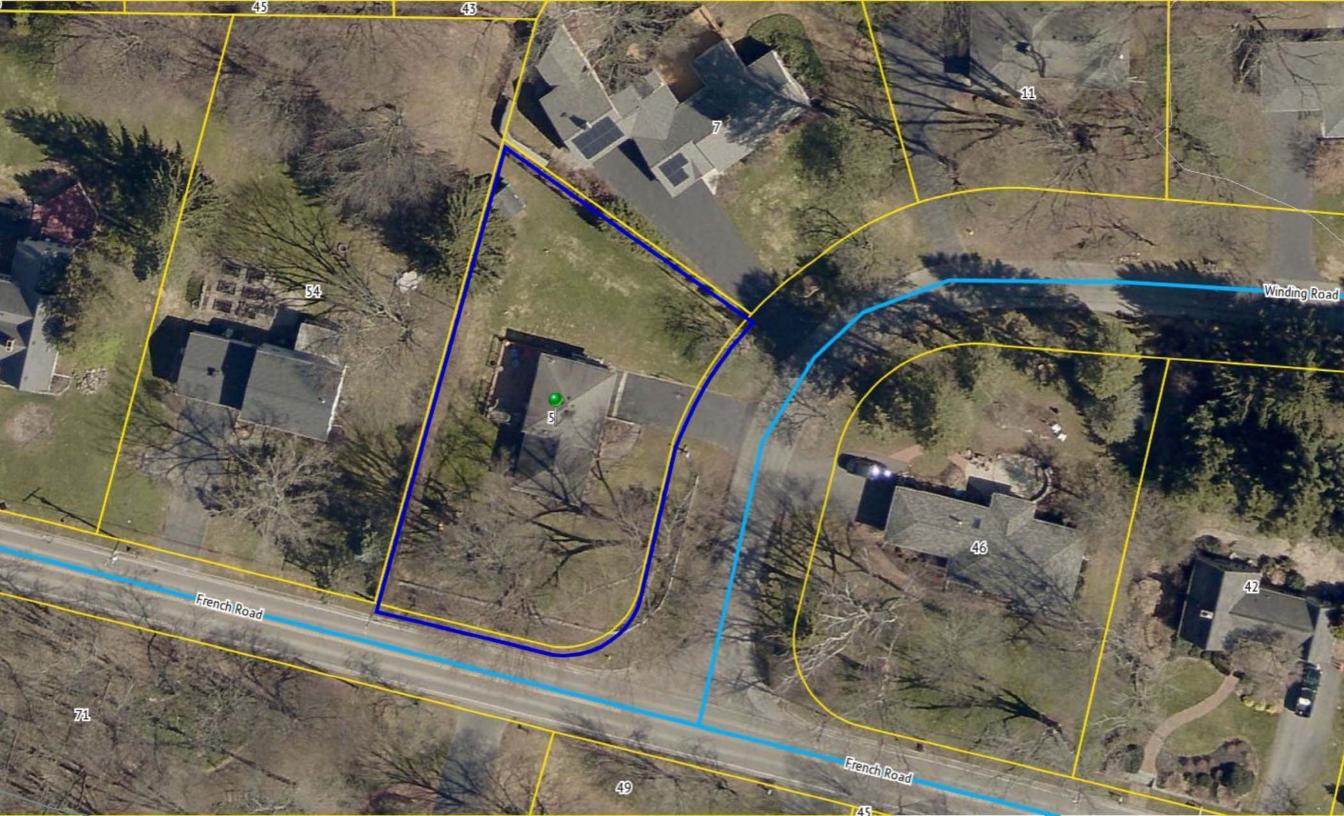

#### **RESIDENTIAL APPLICATION FOR REVIEW**

• 5 Winding Road

The Applicant is requesting design review for a dining and living room addition. The addition will be located on the south side of the home and will be approximately 336 sq. ft. The applicant did appear before the Zoning Board on 12/16/2019 and was approved for a front setback variance.