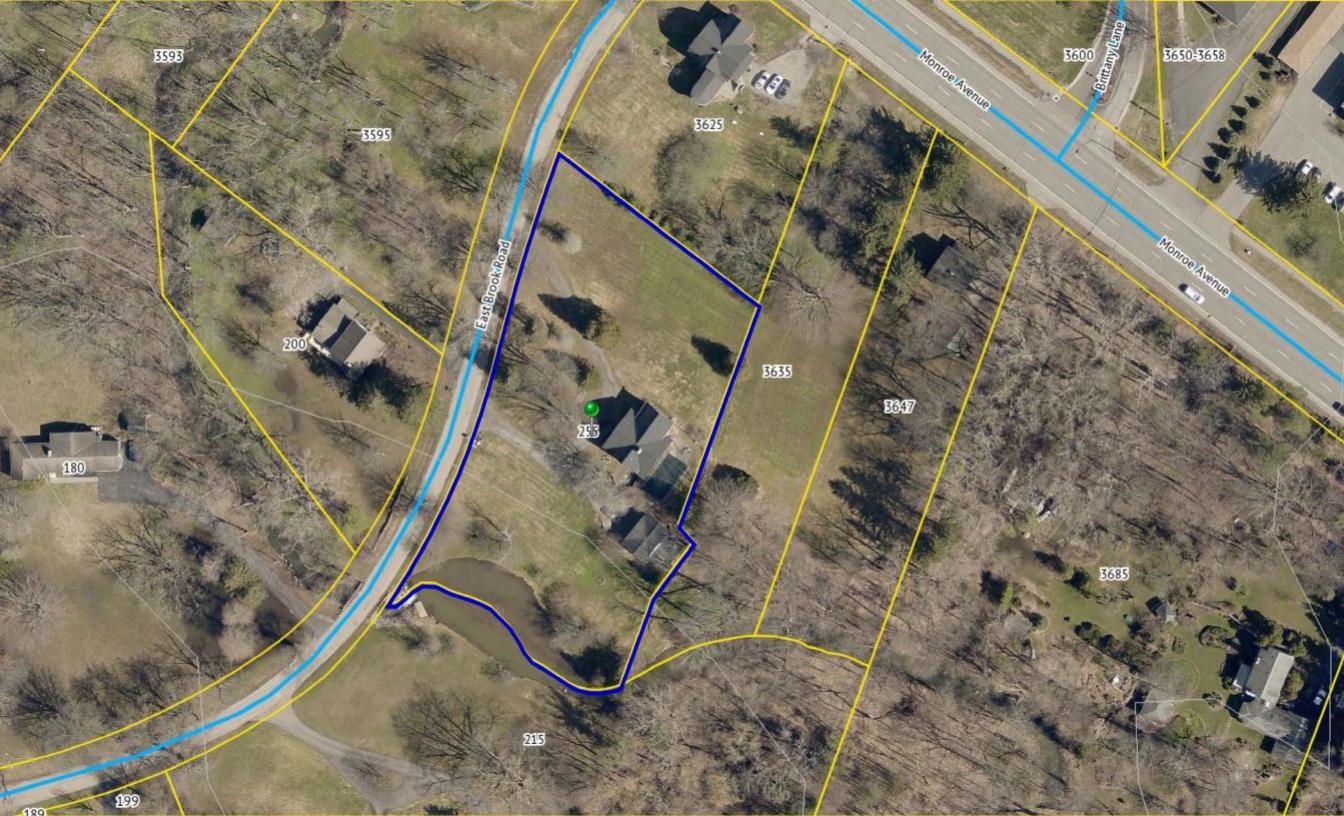

## DESIGN REVIEW AND HISTORIC PRESERVATION BOARD REFERRAL OF APPLICATION

Property Address: 255 East Brook Road PITTSFORD, NY 14534 Tax ID Number: 151.17-1-6.1 Zoning District: RN Residential Neighborhood Owner: Bacon, Thomas Applicant: McKinnon Construction Building Contractors Inc.

## **RN** Residential Neighborhood Zoning

Printed January 2, 2020

Town of Pittsford GIS

The information depicted on this map is representational and should be used for general reference purposes only. No warranties, expressed or implied, are provided for the data or its use or interpretation.