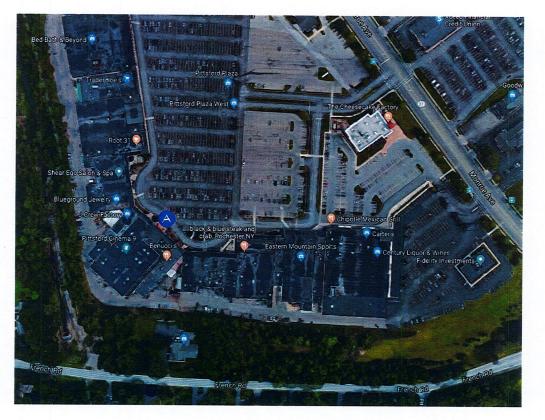

#### • 3349 Monroe Avenue – Deka Lash

The Applicant is requesting design review for the addition of a business identification sign. The sign will be approximately 12.10 sq. ft. and will identify the "Deka Lash" business. The sign will be internally illuminated pan channel letters with acrylic face in white and magenta.