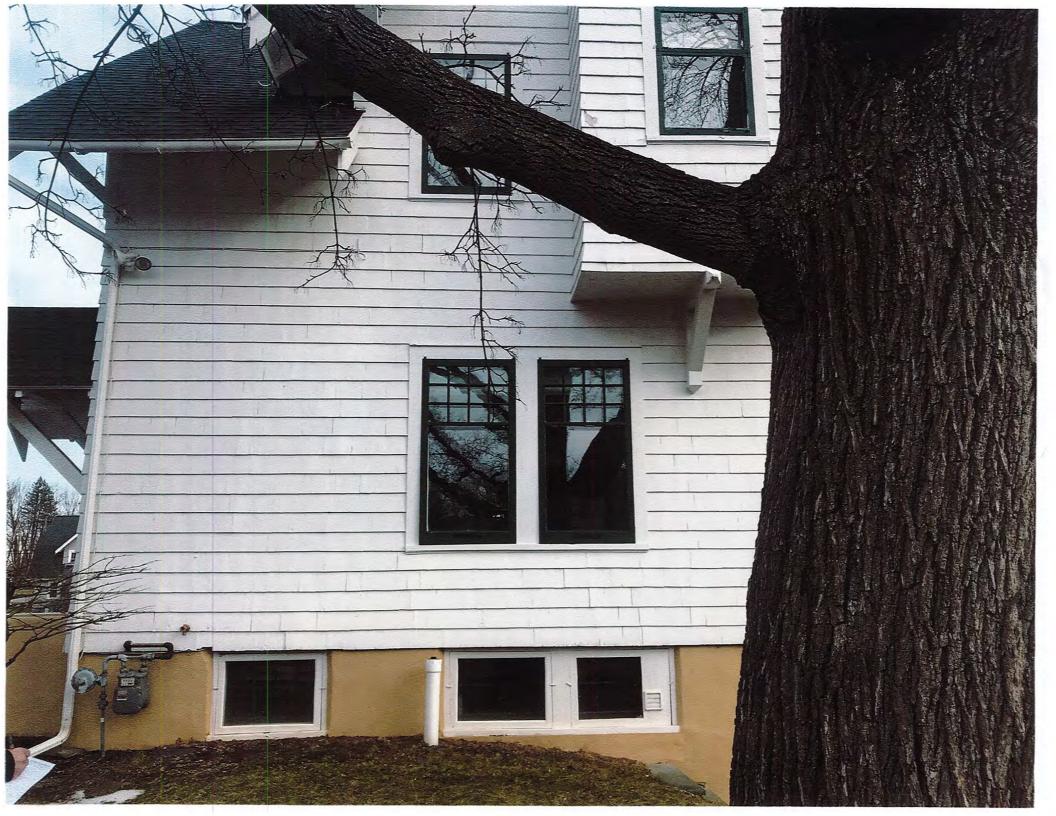

#### • 255 East Brook Road

The Applicant is requesting a Certificate of Appropriateness, pursuant to Code Section 185-196, to replace two windows. This property is zoned RN- Residential and is located in a historic district.

## DESIGN REVIEW AND HISTORIC PRESERVATION BOARD REFERRAL OF APPLICATION

Property Address: 255 East Brook Road PITTSFORD, NY 14534 Tax ID Number: 151.17-1-6.1 Zoning District: RN Residential Neighborhood Owner: Bacon, Thomas Applicant: McKinnon Construction Building Contractors Inc.

**Project Description:** Applicant is requesting a Certificate of Appropriateness, pursuant to Code Section 185-196, to replace two windows. This property is zoned RN- Residential and is located in a historic district.