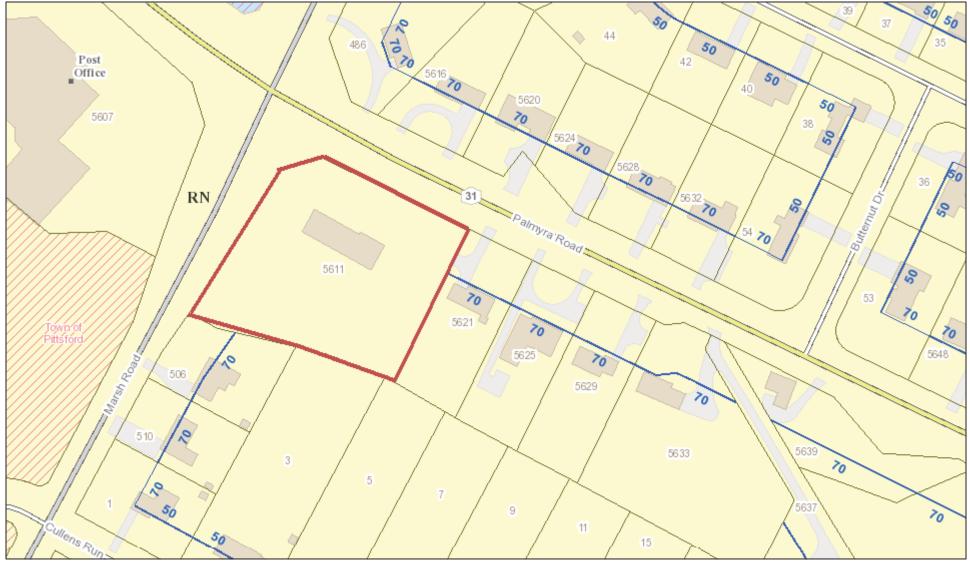

#### • 5611 Palmyra Road

The Applicant is requesting design review for the construction of a detached garage and exterior renovations. The garage will be approximately 560 sq. ft. and will be located to the southeast side of the existing building. The existing building will receive new lap siding, shake siding, new shutters and a new entrance canopy.