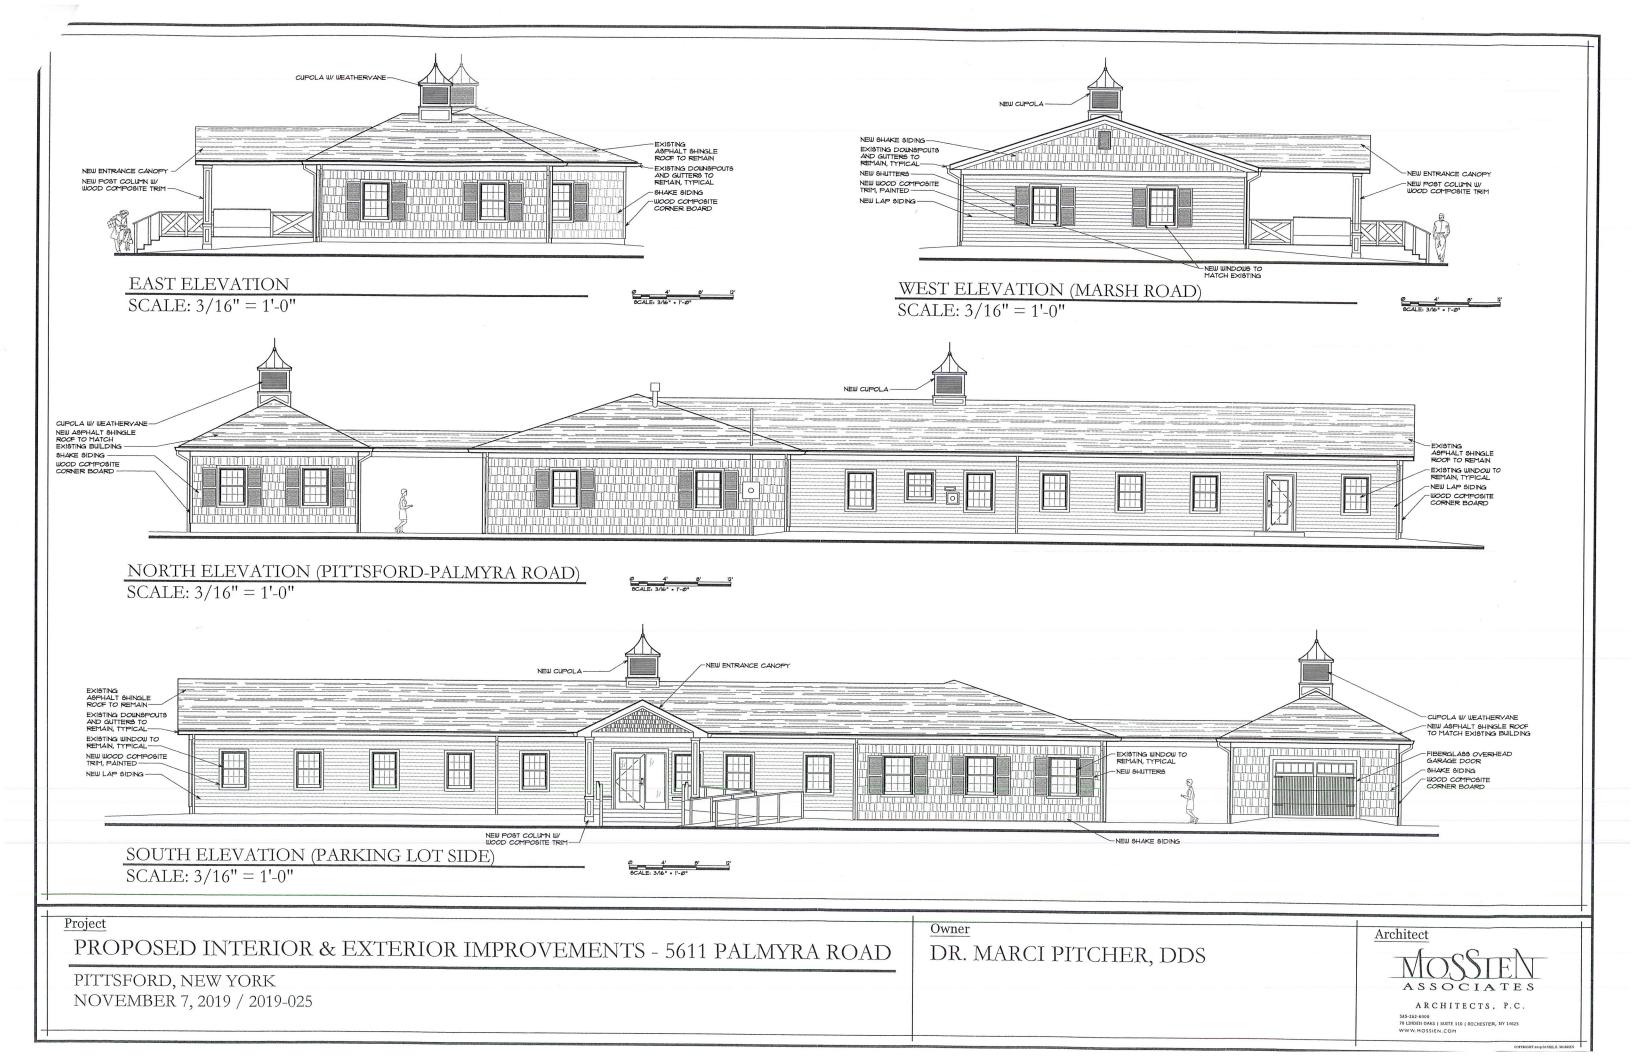

#### • 5611 Palmyra Road

The Applicant is requesting design review for the construction of a detached garage and exterior renovations. The garage will be approximately 560 sq. ft. and will be located to the southeast side of the existing building. The existing building will receive new lap siding, shake siding, new shutters and a new entrance canopy.