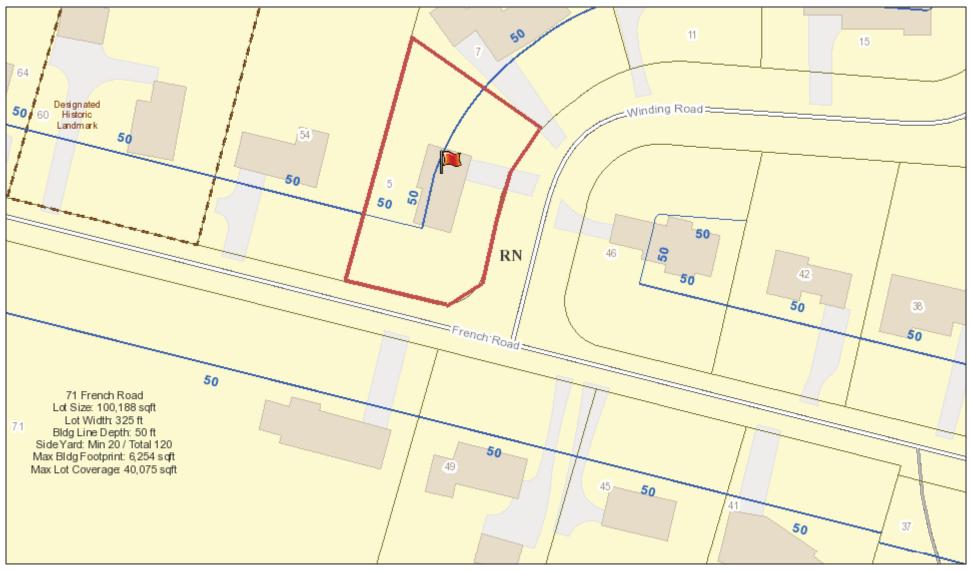

## DESIGN REVIEW AND HISTORIC PRESERVATION BOARD REFERRAL OF APPLICATION

Property Address: 255 East Brook Road PITTSFORD, NY 14534 Tax ID Number: 151.17-1-6.1 Zoning District: RN Residential Neighborhood Owner: Bacon, Thomas Applicant: McKinnon Construction Building Contractors Inc.

## **RN** Residential Neighborhood Zoning

Printed January 2, 2020

Town of Pittsford GIS

The information depicted on this map is representational and should be used for general reference purposes only. No warranties, expressed or implied, are provided for the data or its use or interpretation.