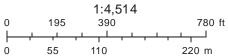

#### • 3349 Monroe Avenue – Deka Lash

The Applicant is requesting design review for the addition of a business identification sign. The sign will be approximately 12.10 sq. ft. and will identify the "Deka Lash" business. The sign will be internally illuminated pan channel letters with acrylic face in white and magenta.

#### • 3349 Monroe Avenue – Spenga

The Applicant is requesting design review for the addition of a business identification sign. The sign will be approximately 45.41 sq. ft. and will identify "Spenga spin, strength and yoga". The sign will be internally illuminated pan channel letters.