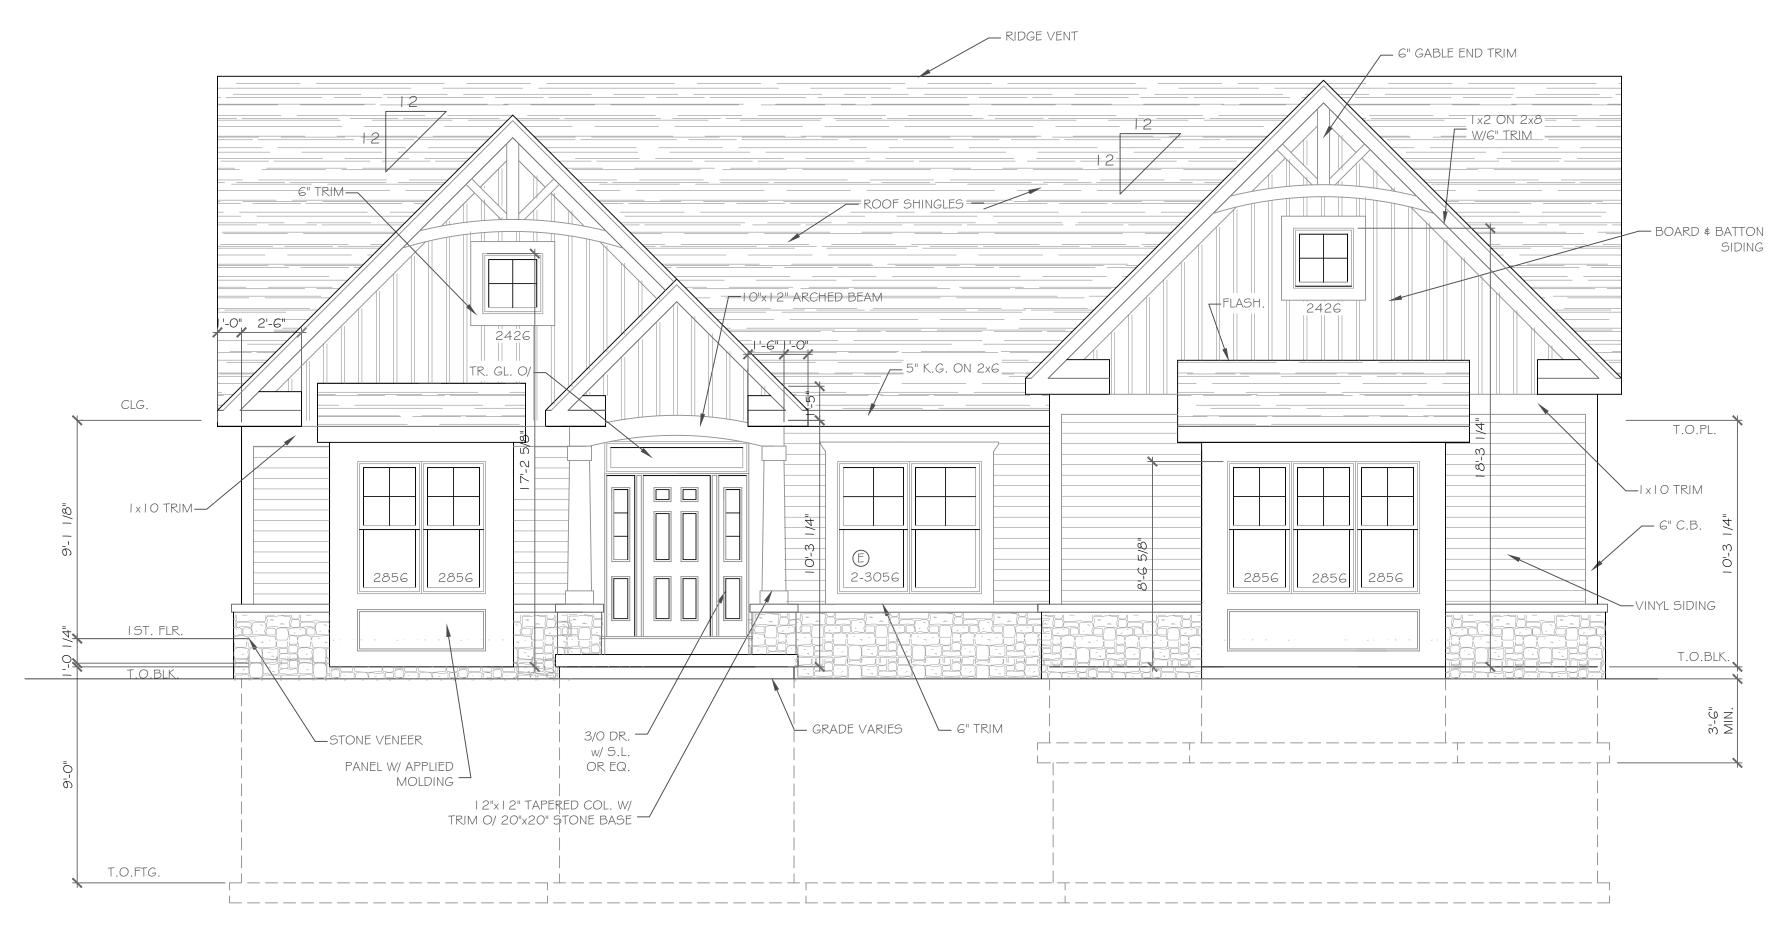

#### **RESIDENTIAL APPLICATION FOR REVIEW – NEW HOME**

• 17 Blackwood Circle

The Applicant is requesting design review for the construction of a new single-family one story home. The home will be approximately 1984 sq. ft. and will be located in the Wilshire Hill Development.