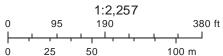

#### • 5611 Palmyra Road

The Applicant is requesting design review for the construction of a detached garage and exterior renovations. The garage will be approximately 560 sq. ft. and will be located to the southeast side of the existing building. The existing building will receive new lap siding, shake siding, new shutters and a new entrance canopy.