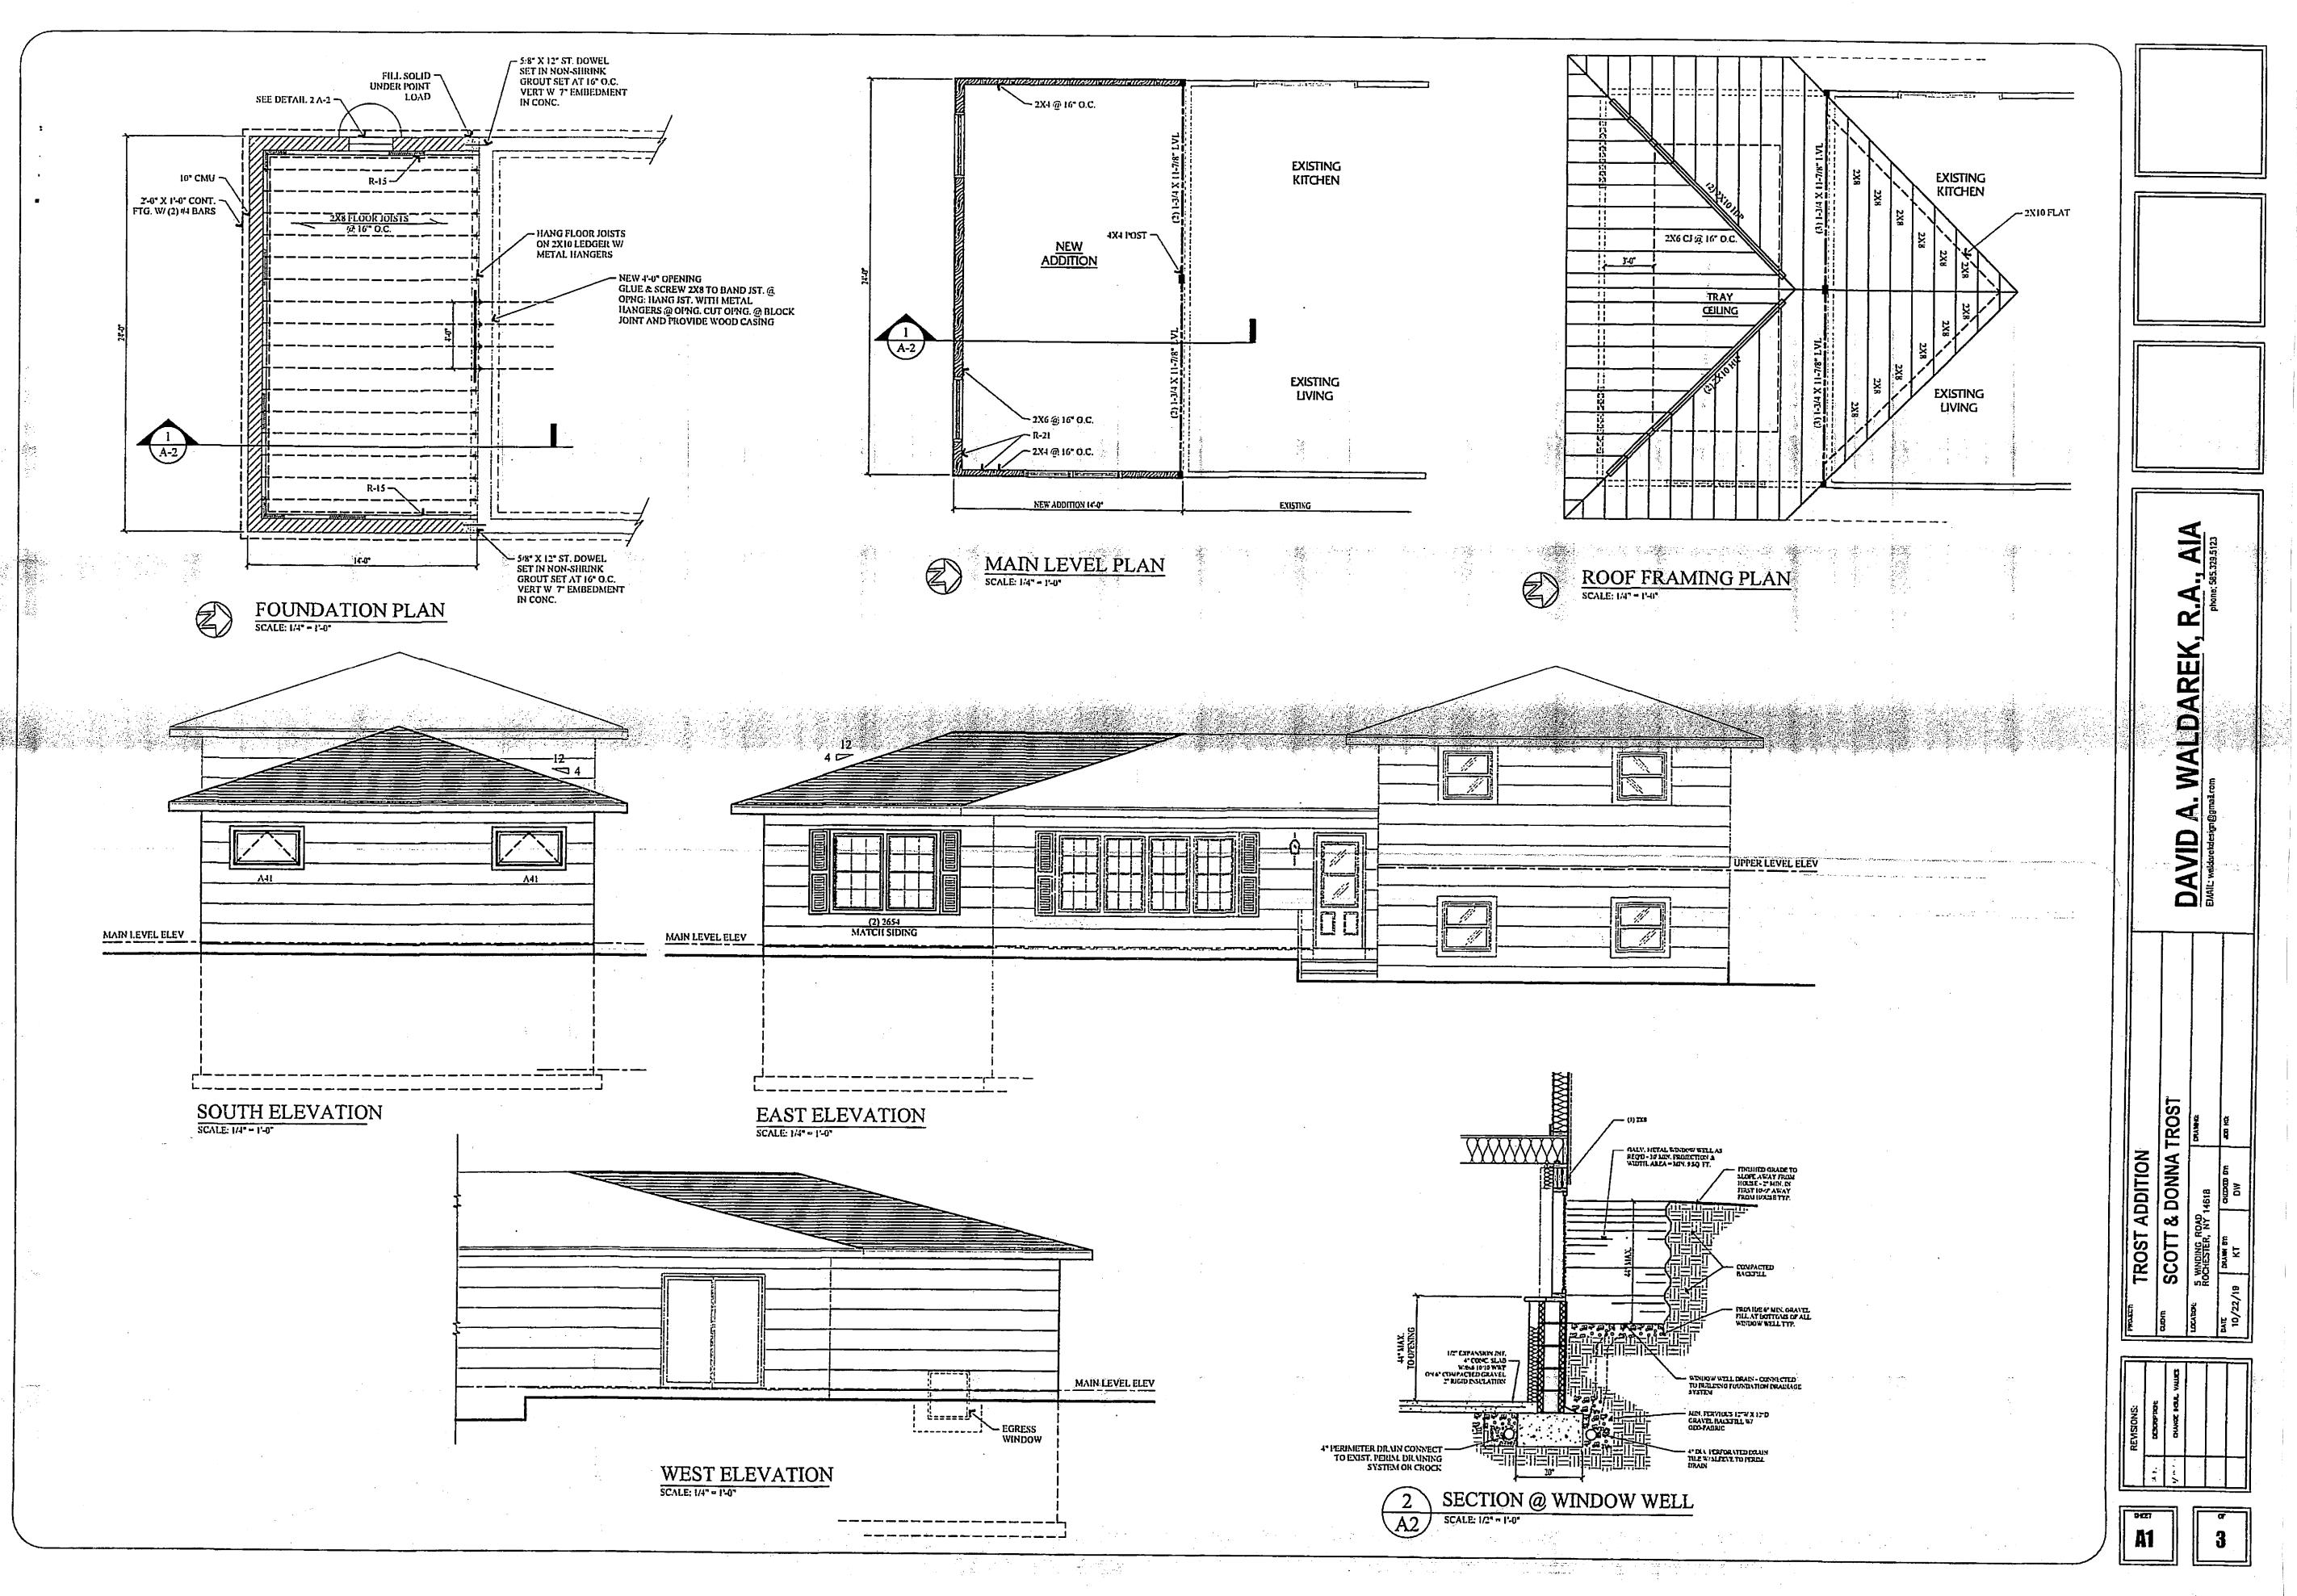

#### **RESIDENTIAL APPLICATION FOR REVIEW**

• 5 Winding Road

The Applicant is requesting design review for a dining and living room addition. The addition will be located on the south side of the home and will be approximately 336 sq. ft. The applicant did appear before the Zoning Board on 12/16/2019 and was approved for a front setback variance.