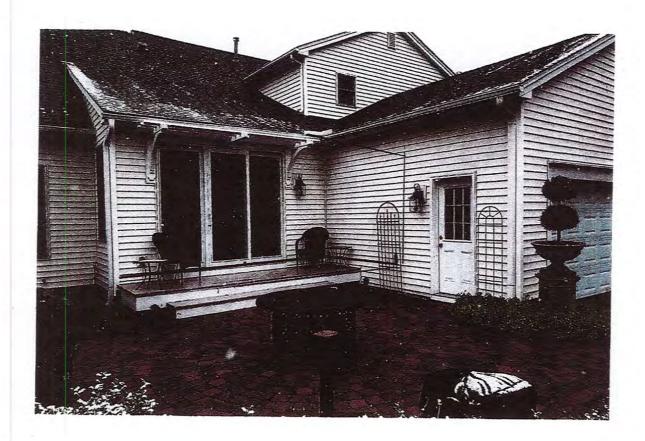

#### • 21 Founders Green

The Applicant is requesting a Certificate of Appropriateness, pursuant to Code Section 185-196, to add a sun porch. This property is zoned RN- Residential and is located in a historic district.

**Project Description:** Applicant is requesting a Certificate of Appropriateness, pursuant to Code Section 185-196, to add a sun porch. This property is zoned RN- Residential and is located in a historic district.

12' ×15' sunroom, deck @ house floor level with steps to match existing, sliding glass doors with capped wood posts, shed style roof - shingled to match, butter to match, coach lights to match

| B. | Describe all significant site improvements proposed with this project: (Include    |
|----|------------------------------------------------------------------------------------|
|    | proposed changes in landscaping, significant plant material alterations, and other |
|    | improvements associated with hardscape materials such as driveways and retaining   |
|    | walls. Attach additional sheets if necessary.)                                     |