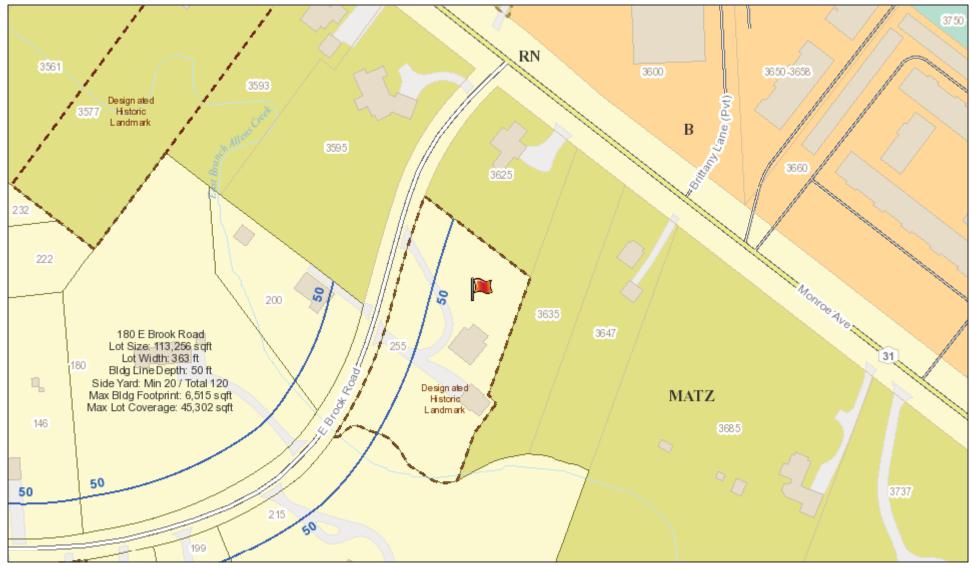

## DESIGN REVIEW AND HISTORIC PRESERVATION BOARD REFERRAL OF APPLICATION

Property Address: 255 East Brook Road PITTSFORD, NY 14534 Tax ID Number: 151.17-1-6.1 Zoning District: RN Residential Neighborhood Owner: Bacon, Thomas Applicant: McKinnon Construction Building Contractors Inc.

## **RN** Residential Neighborhood Zoning

Printed January 2, 2020

Town of Pittsford GIS

The information depicted on this map is representational and should be used for general reference purposes only. No warranties, expressed or implied, are provided for the data or its use or interpretation.