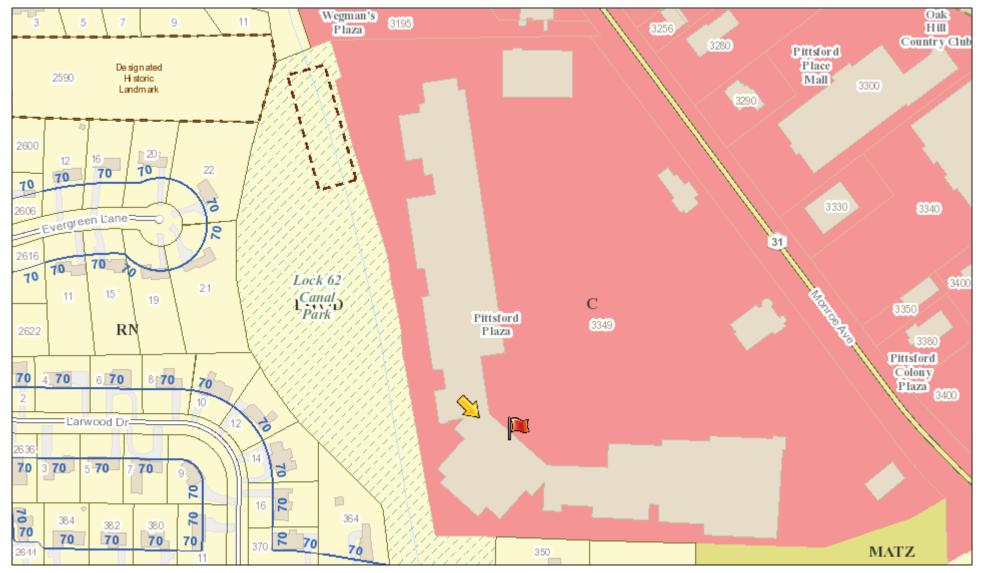

#### • 3349 Monroe Avenue – Deka Lash

The Applicant is requesting design review for the addition of a business identification sign. The sign will be approximately 12.10 sq. ft. and will identify the "Deka Lash" business. The sign will be internally illuminated pan channel letters with acrylic face in white and magenta.

#### • 3349 Monroe Avenue – Spenga

The Applicant is requesting design review for the addition of a business identification sign. The sign will be approximately 45.41 sq. ft. and will identify "Spenga spin, strength and yoga". The sign will be internally illuminated pan channel letters.