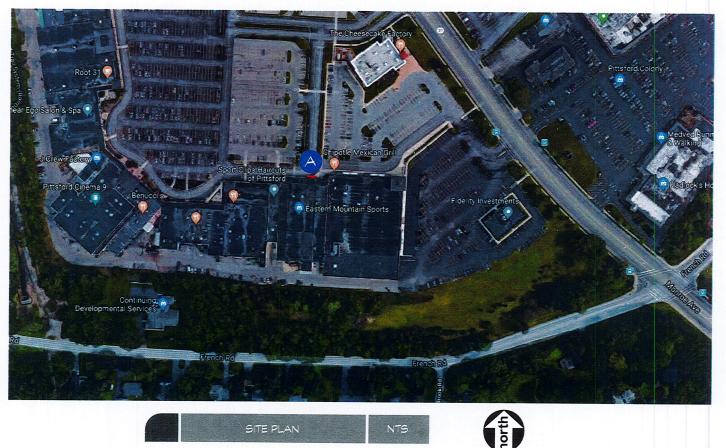

#### • 3349 Monroe Avenue – Deka Lash

The Applicant is requesting design review for the addition of a business identification sign. The sign will be approximately 12.10 sq. ft. and will identify the "Deka Lash" business. The sign will be internally illuminated pan channel letters with acrylic face in white and magenta.

#### • 3349 Monroe Avenue – Spenga

The Applicant is requesting design review for the addition of a business identification sign. The sign will be approximately 45.41 sq. ft. and will identify "Spenga spin, strength and yoga". The sign will be internally illuminated pan channel letters.