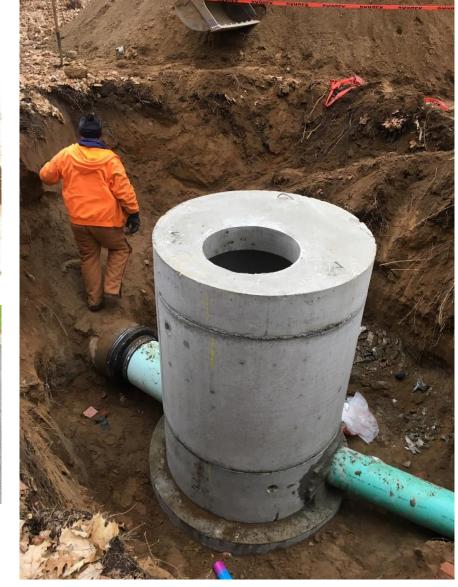

- Poor Sub-Base (Rutting)
- Traffic
- Water Infiltration (Cracks)
- Poor Subsurface Drainage



#### **Definitions**

- Routine Maintenance Consists of work that is planned and performed on a routine basis to maintain and preserve the condition of the road or to respond to specific conditions and events that restore the road network to an adequate level of service (Patching, Crack Filling, Spot Gutter Repairs, Dig Outs)
- **Preventive Maintenance** Is a planned strategy of cost-effective treatments to an existing road network and it appurtenances that preserves the network, retards future deterioration, and maintains or improves the functional condition of the network. (Chip Seal, MicroPave, Slurry Seal) (2021 4.5 Miles)











Catch Basins
2021 Road Work
Schedule
Crossovers











Manholes









Milling and Paving



## 2021 Thomel Road Thomwood Cir. Rosewood Dr Musket Lane Brickston Dr ne County Real Property Tax Service, January 2021 Town of Pattsford GIS | May 4, 2021

#### Woodstock Sect. V

Capital Improvement – Gutter, Mill and Pave

Rosewood Drive Thornwood Circle

Storm Sewer Work Complete Gutter and Paving May - June

2021 Road Work
Schedule

Town
OF
PITTSFOR
Serial 1780

# 2021 County Real Property Tax Service, January 2021

### Mitchell Estates and Kolaneka Farms

Capital Improvement – Spot Gutter, Mill and Pave

Meadow Cove Road Tamarron Way

Storm Sewer Work

Complete

Spot Gutter and Paving

July



## 2021 Van Voorhis Road Fall Meadow Dr County Real Property Tax Service, January 2021 Town of Painford GIS | May 4, 2021

#### Wren Field

Capital Im