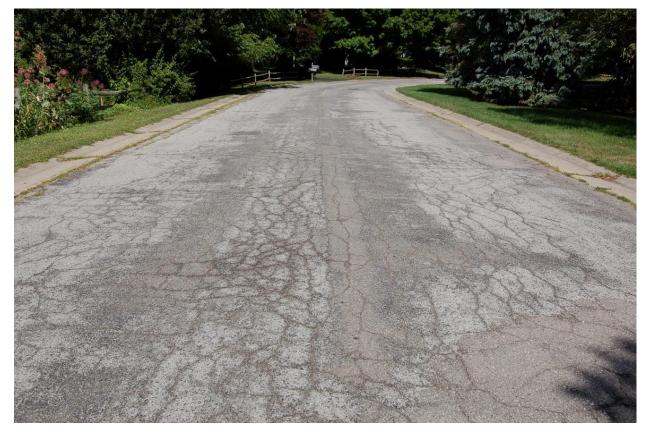

#### Why Does Pavement Fail?

- Shade
- Utility Dig-Ups
- Dries Out
- Freeze Thaw
- Minimal Preventive Maintenance

- Poor Sub-Base (Rutting)
- Traffic
- Water Infiltration (Cracks)
- Poor Subsurface Drainage