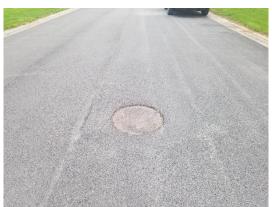

- Poor Sub-Base (Rutting)
- Traffic
- Water Infiltration (Cracks)
- Poor Subsurface Drainage



#### **Definitions**

- Routine Maintenance Consists of work that is planned and performed on a routine basis to maintain and preserve the condition of the road or to respond to specific conditions and events that restore the road network to an adequate level of service (Patching, Crack Filling, Spot Gutter Repairs, Dig Outs)
- **Preventive Maintenance** Is a planned strategy of cost-effective treatments to an existing road network and it appurtenances that preserves the network, retards future deterioration, and maintains or improves the functional condition of the network. (Chip Seal, MicroPave, Slurry Seal) (2021 4.5 Miles)











Catch Basins
2021 Road Work
Schedule
Crossovers











Manholes









Milling and Paving



## 2021 Thomel Road Thomwood Cir. Rosewood Dr Musket Lane Brickston Dr ne County Real Property Tax Service, January 2021 Town of Pattsford GIS | May 4, 2021

#### Woodstock Sect. V

Capital Improvement – Gutter, Mill and Pave

Rosewood Drive Thornwood Circle

Storm Sewer Work Complete Gutter and Paving May - June

2021 Road Work
Schedule

Town
OF
PITTSFOR
Serial 1780

# 2021 County Real Property Tax Service, January 2021

### Mitchell Estates and Kolaneka Farms

Capital Improvement – Spot Gutter, Mill and Pave

Meadow Cove Road Tamarron Way

Storm Sewer Work

Complete

Spot Gutter and Paving

July



## 2021 Van Voorhis Road Fall Meadow Dr County Real Property Tax Service, January 2021 Town of Painford GIS | May 4, 2021

#### Wren Field

Capital