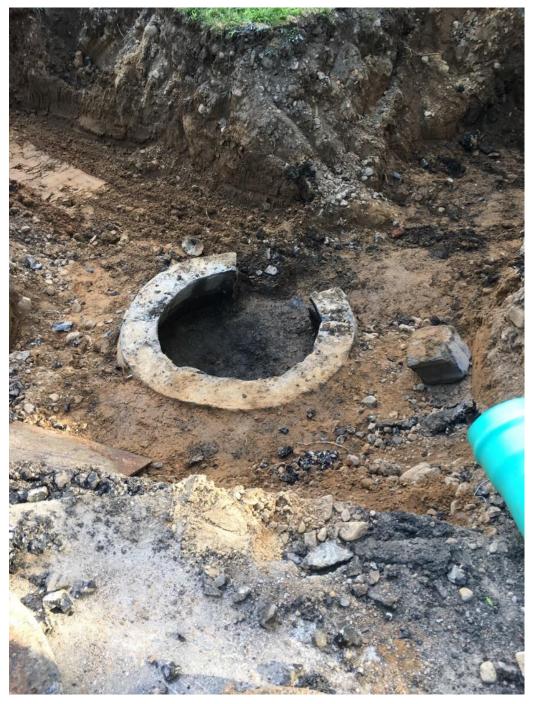

e





- Poor Sub-Base (Rutting)
- Traffic
- Water Infiltration (Cracks)
- Poor Subsurface Drainage



#### **Definitions**

- Routine Maintenance Consists of work that is planned and performed on a routine basis to maintain and preserve the condition of the road or to respond to specific conditions and events that restore the road network to an adequate level of service (Patching, Crack Filling, Spot Gutter Repairs, Dig Outs)
- **Preventive Maintenance** Is a planned strategy of cost-effective treatments to an existing road network and it appurtenances that preserves the network, retards future deterioration, and maintains or improves the functional condition of the network. (Chip Seal, MicroPave, Slurry Seal) (2021 4.5 Miles)











Catch Basins
2021 Road Work
Schedule
Crossovers











Manholes









Milling and Paving



## 2021 Thomel Road Thomwood Cir. Rosewood Dr Musket Lane Brickston Dr ne County Real Property Tax Service, January 2021 Town of Pattsford GIS | May 4, 2021

#### Woodstock Sect. V

Capital Improvement – Gutter, Mill and Pave

Rosewood Drive Thornwood Circle

Storm Sewer Work Complete Gutter and Paving May - June

2021 Road Work
Schedule

Town
OF
PITTSFOR
Serial 1780

# 2021 County Real Property Tax Service, January 2021

### Mitchell Estates and Kolaneka Farms

Capital Improvement – Spot Gutter, Mill and Pave

Meadow Cove Road Tamarron Way

Storm Sewer Work

Complete

Spot Gutter and Paving

July



## 2021 Van Voorhis Road Fall Meadow Dr County Real Property Tax Service, January 2021 Town of Painford GIS | May 4, 2021

#### Wren Field

Capi