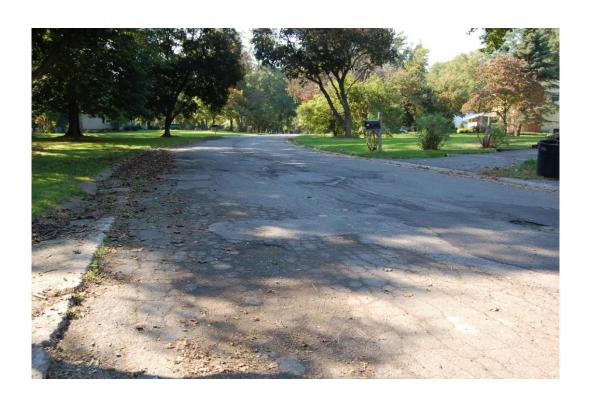

#### Why Does Pavement Fail?

- Shade
- Utility Dig-Ups
- Dries Out
- Freeze Thaw
- Minimal Preventive Maintenance

- Poor Sub-Base (Rutting)
- Traffic
- Water Infiltration (Cracks)
- Poor Subsurface Drainage