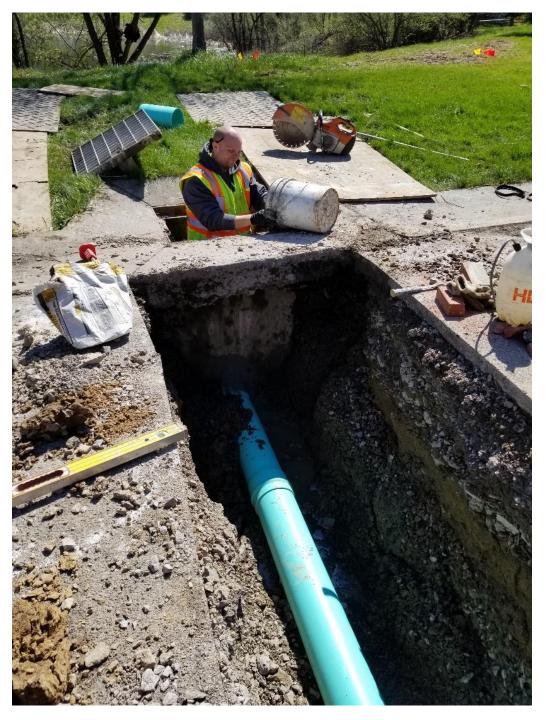

s
- Dries Out
- Freeze Thaw
- Minimal Preventive Maintenance





- Poor Sub-Base (Rutting)
- Traffic
- Water Infiltration (Cracks)
- Poor Subsurface Drainage



#### **Definitions**

- Routine Maintenance Consists of work that is planned and performed on a routine basis to maintain and preserve the condition of the road or to respond to specific conditions and events that restore the road network to an adequate level of service (Patching, Crack Filling, Spot Gutter Repairs, Dig Outs)
- **Preventive Maintenance** Is a planned strategy of cost-effective treatments to an existing road network and it appurtenances that preserves the network, retards future deterioration, and maintains or improves the functional condition of the network. (Chip Seal, MicroPave, Slurry Seal) (2021 4.5 Miles)











Catch Basins
2021 Road Work
Schedule
Crossovers











Manholes









Milling and Paving



## 2021 Thomel Road Thomwood Cir. Rosewood Dr Musket Lane Brickston Dr ne County Real Property Tax Service, January 2021 Town of Pattsford GIS | May 4, 2021

#### Woodstock Sect. V

Capital Improvement – Gutter, Mill and Pave

Rosewood Drive Thornwood Circle

Storm Sewer Work Complete Gutter and Paving May - June

2021 Road Work
Schedule

Town
OF
PITTSFOR
Serial 1780

# 2021 County Real Property Tax Service, January 2021

### Mitchell Estates and Kolaneka Farms

Capital Improvement – Spot Gutter, Mill and Pave

Meadow Cove Road Tamarron Way

Storm Sewer Work

Complete

Spot Gutter and Paving

July



## 2021 Van Voorhis Road Fall Meadow Dr County Real Property Tax Service, January 202