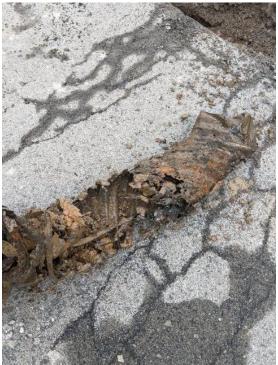

- Dries Out
- Freeze Thaw
- Minimal Preventive Maintenance





- Poor Sub-Base (Rutting)
- Traffic
- Water Infiltration (Cracks)
- Poor Subsurface Drainage



#### **Definitions**

- Routine Maintenance Consists of work that is planned and performed on a routine basis to maintain and preserve the condition of the road or to respond to specific conditions and events that restore the road network to an adequate level of service (Patching, Crack Filling, Spot Gutter Repairs, Dig Outs)
- **Preventive Maintenance** Is a planned strategy of cost-effective treatments to an existing road network and it appurtenances that preserves the network, retards future deterioration, and maintains or improves the functional condition of the network. (Chip Seal, MicroPave, Slurry Seal) (2021 4.5 Miles)











Catch Basins
2021 Road Work
Schedule
Crossovers











Manholes









Milling and Paving



## 2021 Thomel Road Thomwood Cir. Rosewood Dr Musket Lane Brickston Dr ne County Real Property Tax Service, January 2021 Town of Pattsford GIS | May 4, 2021

#### Woodstock Sect. V

Capital Improvement – Gutter, Mill and Pave

Rosewood Drive Thornwood Circle

Storm Sewer Work Complete Gutter and Paving May - June

2021 Road Work
Schedule

Town
OF
PITTSFOR
Serial 1780

# 2021 County Real Property Tax Service, January 2021

### Mitchell Estates and Kolaneka Farms

Capital Improvement – Spot Gutter, Mill and Pave

Meadow Cove Road Tamarron Way

Storm Sewer Work

Complete

Spot Gutter and Paving

July



## 2021 Van Voorhis Road Fall Meadow Dr County Real Property Tax Service, January 2021