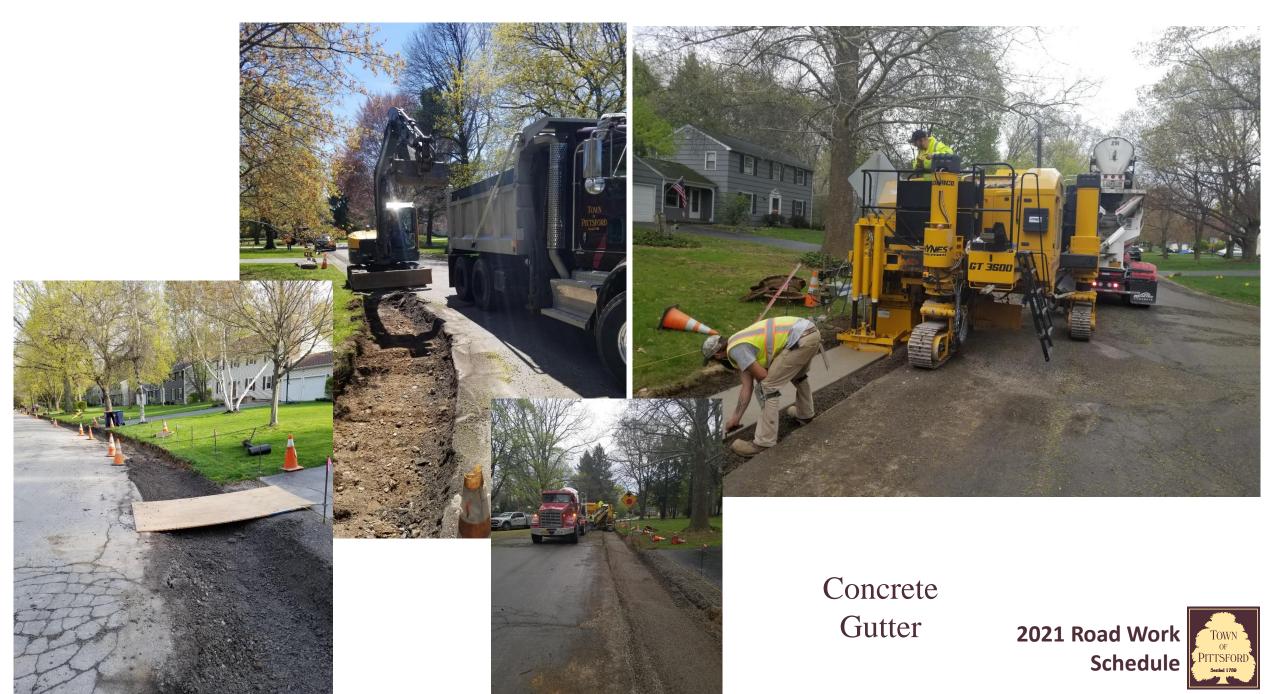

se (Rutting)
- Traffic
- Water Infiltration (Cracks)
- Poor Subsurface Drainage



#### **Definitions**

- Routine Maintenance Consists of work that is planned and performed on a routine basis to maintain and preserve the condition of the road or to respond to specific conditions and events that restore the road network to an adequate level of service (Patching, Crack Filling, Spot Gutter Repairs, Dig Outs)
- **Preventive Maintenance** Is a planned strategy of cost-effective treatments to an existing road network and it appurtenances that preserves the network, retards future deterioration, and maintains or improves the functional condition of the network. (Chip Seal, MicroPave, Slurry Seal) (2021 4.5 Miles)











Catch Basins
2021 Road Work
Schedule
Crossovers











Manholes









Milling and Paving



## 2021 Thomel Road Thomwood Cir. Rosewood Dr Musket Lane Brickston Dr ne County Real Property Tax Service, January 2021 Town of Pattsford GIS | May 4, 2021

#### Woodstock Sect. V

Capital Improvement – Gutter, Mill and Pave

Rosewood Drive Thornwood Circle

Storm Sewer Work Complete Gutter and Paving May - June

2021 Road Work
Schedule

Town
OF
PITTSFOR
Serial 1780

# 2021 County Real Property Tax Service, January 2021

### Mitchell Estates and Kolaneka Farms

Capital Improvement – Spot Gutter, Mill and Pave

Meadow Cove Road Tamarron Way

Storm Sewer Work

Complete

Spot Gutter and Paving

July



## 2021 Van Voorhis Road Fall Meadow Dr County Real Property Tax Service, January 2021 Town of Painford GIS | May 4, 2021

#### Wren Field

Capital Improvement – Sp