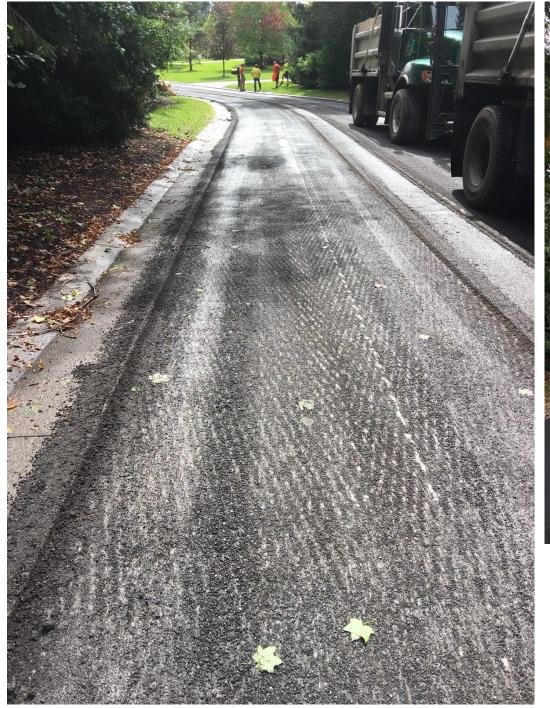

(Rutting)
- Traffic
- Water Infiltration (Cracks)
- Poor Subsurface Drainage



#### **Definitions**

- Routine Maintenance Consists of work that is planned and performed on a routine basis to maintain and preserve the condition of the road or to respond to specific conditions and events that restore the road network to an adequate level of service (Patching, Crack Filling, Spot Gutter Repairs, Dig Outs)
- **Preventive Maintenance** Is a planned strategy of cost-effective treatments to an existing road network and it appurtenances that preserves the network, retards future deterioration, and maintains or improves the functional condition of the network. (Chip Seal, MicroPave, Slurry Seal) (2021 4.5 Miles)











Catch Basins
2021 Road Work
Schedule
Crossovers











Manholes









Milling and Paving



## 2021 Thomel Road Thomwood Cir. Rosewood Dr Musket Lane Brickston Dr ne County Real Property Tax Service, January 2021 Town of Pattsford GIS | May 4, 2021

#### Woodstock Sect. V

Capital Improvement – Gutter, Mill and Pave

Rosewood Drive Thornwood Circle

Storm Sewer Work Complete Gutter and Paving May - June

2021 Road Work
Schedule

Town
OF
PITTSFOR
Serial 1780

# 2021 County Real Property Tax Service, January 2021

### Mitchell Estates and Kolaneka Farms

Capital Improvement – Spot Gutter, Mill and Pave

Meadow Cove Road Tamarron Way

Storm Sewer Work

Complete

Spot Gutter and Paving

July



## 2021 Van Voorhis Road Fall Meadow Dr County Real Property Tax Service, January 2021 Town of Painford GIS | May 4, 2021

#### Wren Field

Capital Improvement – Spot