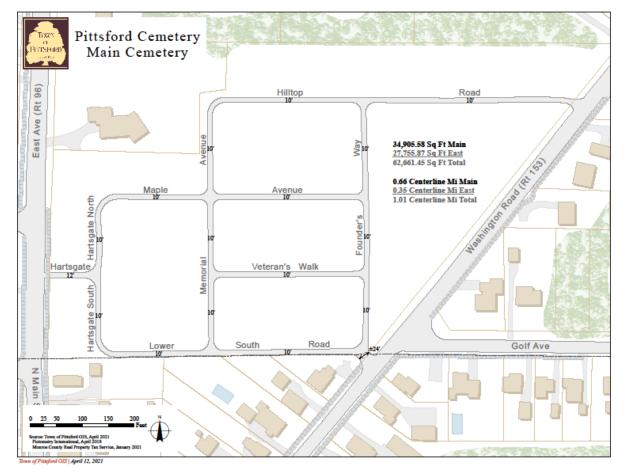

#### Miscellaneous Work

Country Club and North Country Club – Heavy Patch

Catch Basin Crossover Repairs as needed

Pittsford Cemetery – Cold Mix Paving