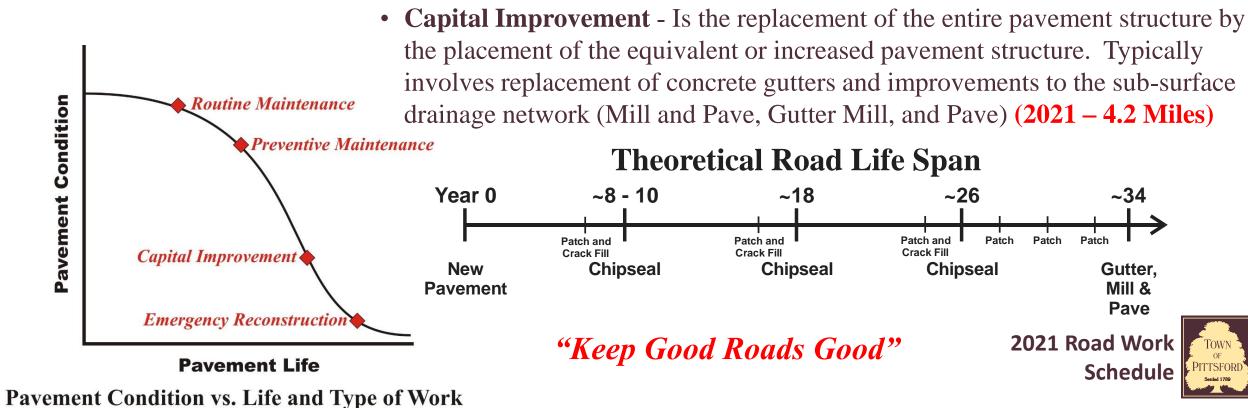

#### **Definitions**

- Routine Maintenance Consists of work that is planned and performed on a routine basis to maintain and preserve the condition of the road or to respond to specific conditions and events that restore the road network to an adequate level of service (Patching, Crack Filling, Spot Gutter Repairs, Dig Outs)
- **Preventive Maintenance** Is a planned strategy of cost-effective treatments to an existing road network and it appurtenances that preserves the network, retards future deterioration, and maintains or improves the functional condition of the network. (Chip Seal, MicroPave, Slurry Seal) (2021 4.5 Miles)