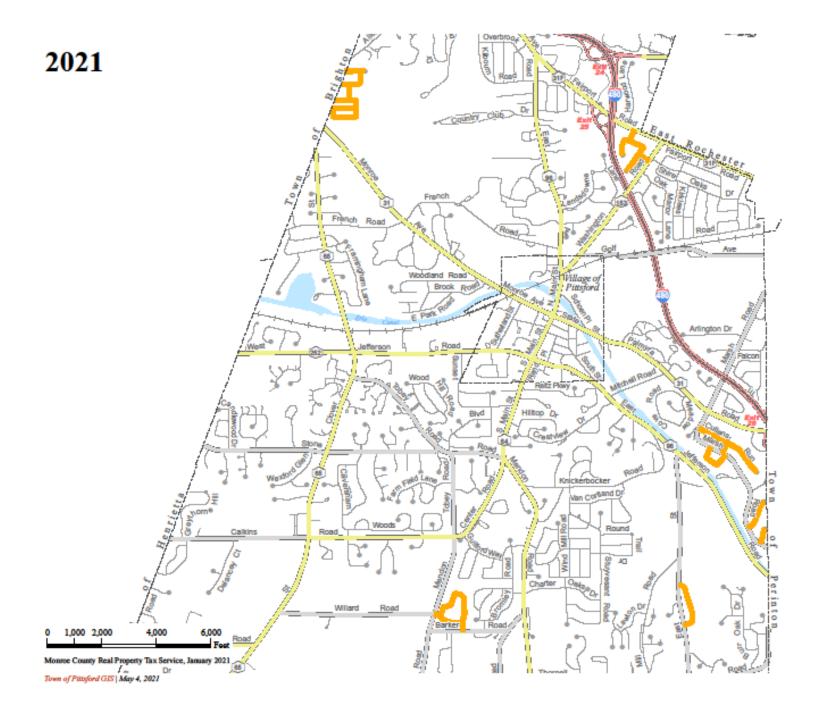

Catch Basins
2021 Road Work
Schedule
Crossovers

Manholes

Milling and Paving

## 2021 Thomel Road Thomwood Cir. Rosewood Dr Musket Lane Brickston Dr ne County Real Property Tax Service, January 2021 Town of Pattsford GIS | May 4, 2021