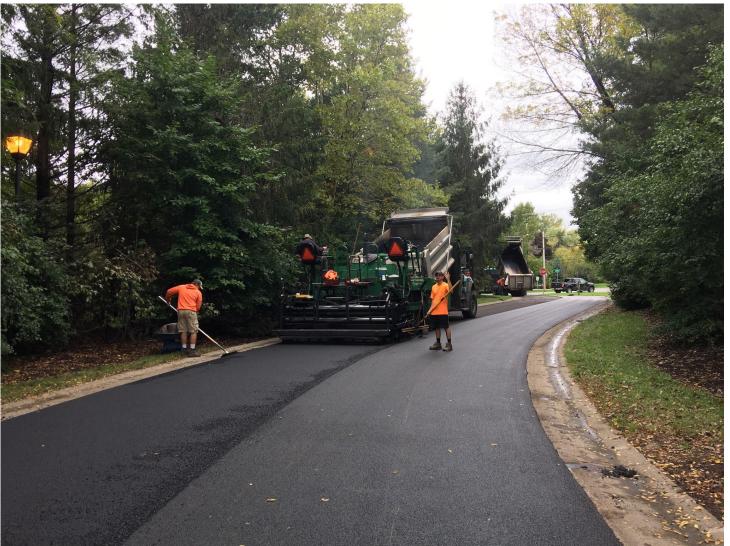

Rutting)
- Traffic
- Water Infiltration (Cracks)
- Poor Subsurface Drainage



#### **Definitions**

- Routine Maintenance Consists of work that is planned and performed on a routine basis to maintain and preserve the condition of the road or to respond to specific conditions and events that restore the road network to an adequate level of service (Patching, Crack Filling, Spot Gutter Repairs, Dig Outs)
- **Preventive Maintenance** Is a planned strategy of cost-effective treatments to an existing road network and it appurtenances that preserves the network, retards future deterioration, and maintains or improves the functional condition of the network. (Chip Seal, MicroPave, Slurry Seal) (2021 4.5 Miles)











Catch Basins
2021 Road Work
Schedule
Crossovers











Manholes









Milling and Paving



## 2021 Thomel Road Thomwood Cir. Rosewood Dr Musket Lane Brickston Dr ne County Real Property Tax Service, January 2021 Town of Pattsford GIS | May 4, 2021

#### Woodstock Sect. V

Capital Improvement – Gutter, Mill and Pave

Rosewood Drive Thornwood Circle

Storm Sewer Work Complete Gutter and Paving May - June

2021 Road Work
Schedule

Town
OF
PITTSFOR
Serial 1780

# 2021 County Real Property Tax Service, January 2021

### Mitchell Estates and Kolaneka Farms

Capital Improvement – Spot Gutter, Mill and Pave

Meadow Cove Road Tamarron Way

Storm Sewer Work

Complete

Spot Gutter and Paving

July



## 2021 Van Voorhis Road Fall Meadow Dr County Real Property Tax Service, January 2021 Town of Painford GIS | May 4, 2021

#### Wren Field

Capital Improvement – Spot G