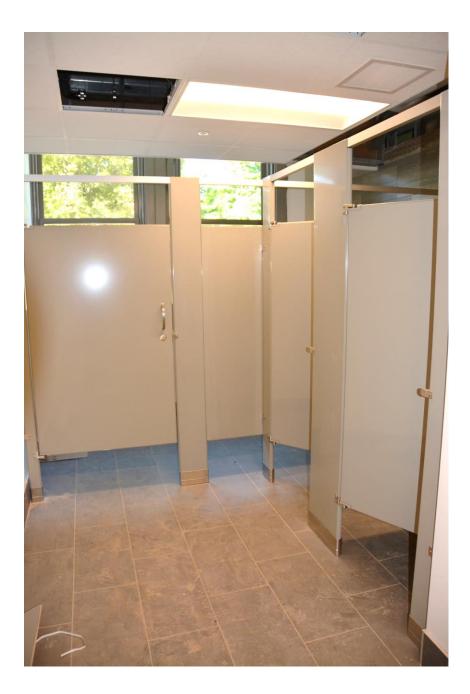

) Equipment is being installed



#### Senior Center Kitchen – First Floor (June) Equipment has been installed



#### Restored Activity Room (original woodwork, tin ceiling, and wood floors)





## Restored Activity Room (June) Tin Ceiling is finished and lights are installed

## Restored Activity Room (June) Tin Ceiling is finished and lights are installed



## **Second Floor**



## Large Classroom – Second Floor



## Large Classroom – Second Floor (June)



## **Classroom Rendering**



#### Large Dance Room – Second Floor



## Large Dance Room – Second Floor (June) Floor has been refinished. Ceiling and millwork has been installed.



## Multi-Purpose Rooms – Second Floor



#### Multi-Purpose Rooms – Second Floor (June) New floors and millwork are installed.





## Bathrooms





## Bathrooms (June)





## **Drinking Fountains**

# Thank you!