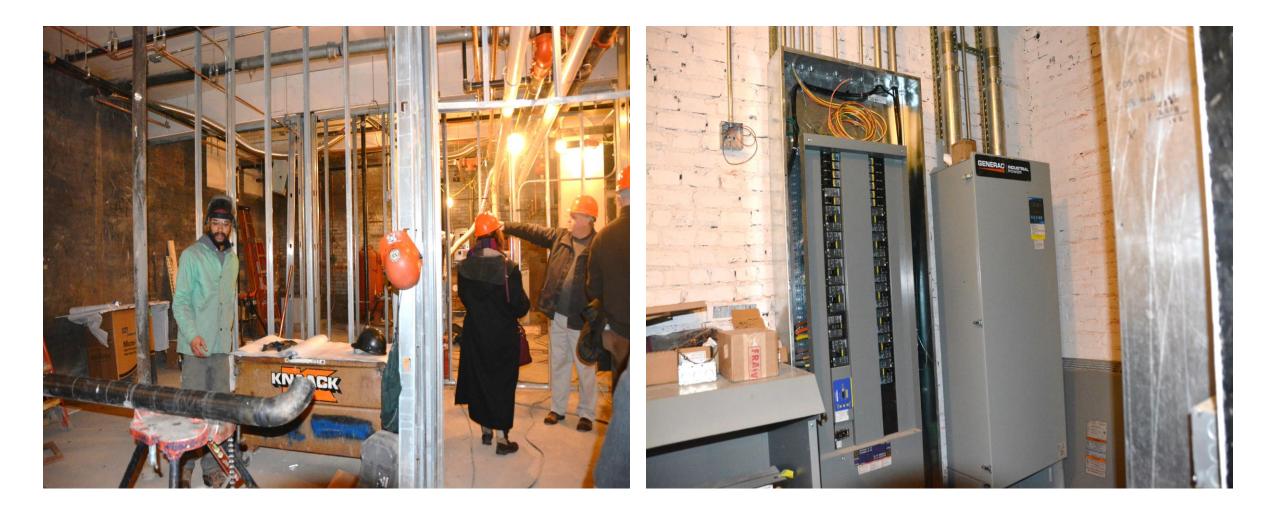

## **Mechanical Room**

#### Mechanical Room (June) Most of the mechanical pieces are complete and ready This room will be painted and used as storage