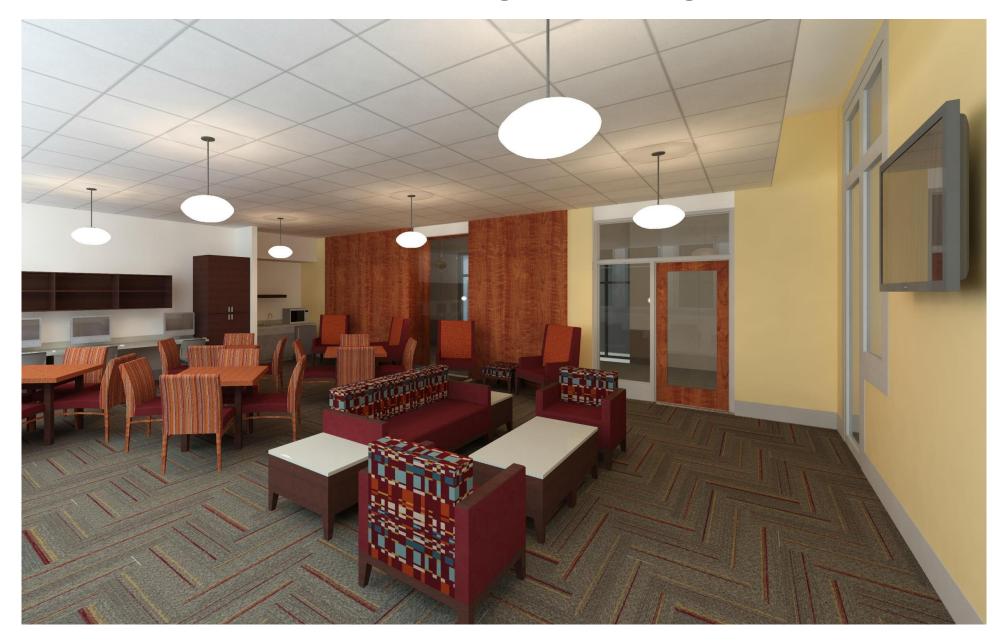

#### Mechanical Room (June) Most of the mechanical pieces are complete and ready This room will be painted and used as storage



## South Entrance



# South Entrance – New Lobby



#### South Entrance – New Lobby (June) Walls and windows have been installed.



## South Entrance – Lobby Rendering



# South Entrance – Lobby Rendering



# South Entrance – Lobby Rendering



# **First Floor**



# Hallway - First Floor



## **Welcome Desk - First Floor**



## **Staff Office – Front Floor**



# East Hallway – First Floor



# West Hallway – First Floor



# First Floor Hallway - (June)



## Lobby Entrance from First Floor Hallway - (June)



## **Senior Lounge – First Floor**



# Senior Lounge – First Floor (June)



# Senior Lounge – First Floor (June)



# Senior Lounge Rendering



## **Senior Dining Room – First Floor**



## **Senior Dining Room – First Floor**



## Senior Dining Room – First Floor (view for service window)



## Senior Dining Room – First Floor (June)



## Senior Dining Room Rendering



## **Senior Activity Room – First Floor**



## **Senior Activity Room – First Floor**



## Senior Activity Room – First Floor (June)



## **Senior Center Staff Offices - Including Elderberry**



#### **Senior Center Staff Offices - Including Elderberry**



## Senior Center Staff Offices - Including Elderberry (June)



#### **North Entrance – First Floor**



#### **North Entrance – First Floor**



## **Gymnasium – First Floor**



## Gymnasium – First Floor (June) Prep for new floor has begun



#### **Senior Center Kitchen – First Floor**



#### **Sen