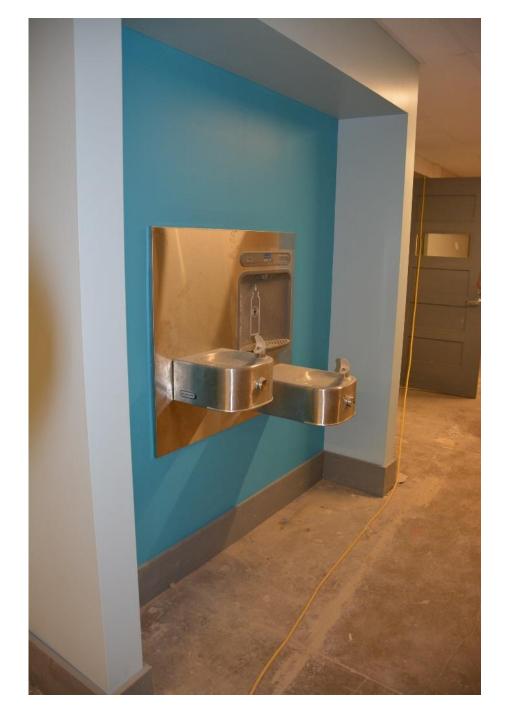

alled



#### Senior Center Kitchen – First Floor (June) Equipment has been installed



#### Restored Activity Room (original woodwork, tin ceiling, and wood floors)





## Restored Activity Room (June) Tin Ceiling is finished and lights are installed

## Restored Activity Room (June) Tin Ceiling is finished and lights are installed



## **Second Floor**



## Large Classroom – Second Floor



## Large Classroom – Second Floor (June)



## **Classroom Rendering**



#### Large Dance Room – Second Floor



## Large Dance Room – Second Floor (June) Floor has been refinished. Ceiling and millwork has been installed.



## Multi-Purpose Rooms – Second Floor



#### Multi-Purpose Rooms – Second Floor (June) New floors and millwork are installed.





## Bathrooms





## Bathrooms (June)





## **Drinking Fountains**

# Thank you!