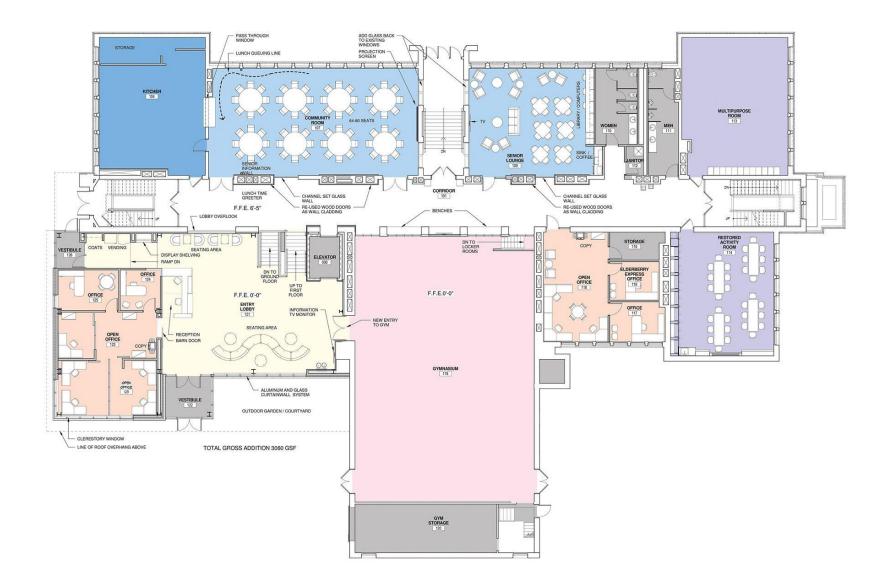

Youth Program Room – Garden Level (June) Ceiling Tile and lights are in - Millwork has been installed



# Youth Program Room Rendering



# Youth Activity Room – Garden Level



#### Youth Activity Room – Garden Level (June) Sink, Countertop, lights and Millwork installed



## Locker Room – Garden Level



#### Locker Room (June) ADA showers and lockers are installed



## **Mechanical Room**



#### Mechanical Room (June) Most of the mechanical pieces are complete and ready This room will be painted and used as storage



## South Entrance



# South Entrance – New Lobby



#### South Entrance – New Lobby (June) Walls and windows have been installed.



## South Entrance – Lobby Rendering



# South Entrance – Lobby Rendering



# South Entrance – Lobby Rendering



# **First Floor**



# Hallway - First Floor



## **Welcome Desk - First Floor**



## **Staff Office – Front Floor**



# East Hallway – First Floor



# West Hallway – First Floor



# First Floor Hallway - (June)



## Lobby Entrance from First Floor Hallway - (June)



## **Senior Lounge – First Floor**



# Senior Lounge – First Floor (June)



# Senior Lounge – First Floor (June)



# Senior Lounge Rendering



## **Senior Dining Room – First Floor**



## **Senior Dining Room – First Floor**



## Senior Dining Room – First Floor (view for service window)



## Senior Dining Room – First Floor (June)



## Senior Dining Room Rendering



## **Senior Activity Room – First Floor**



## **Senior Activity Room – First Floor**



## Senior Activity Room – First Floor (June)



## **Senior Center Staff Of