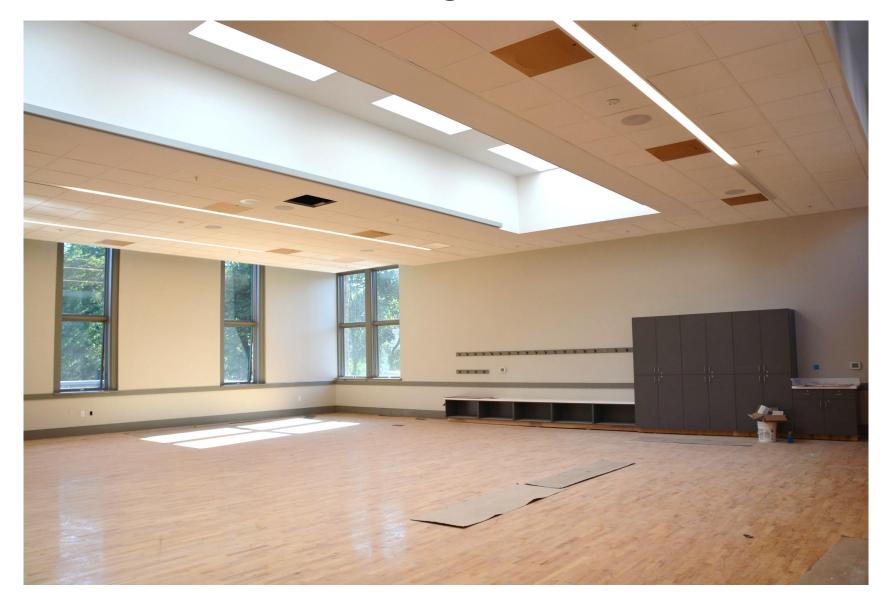

## Large Dance Room – Second Floor (June) Floor has been refinished. Ceiling and millwork has been installed.