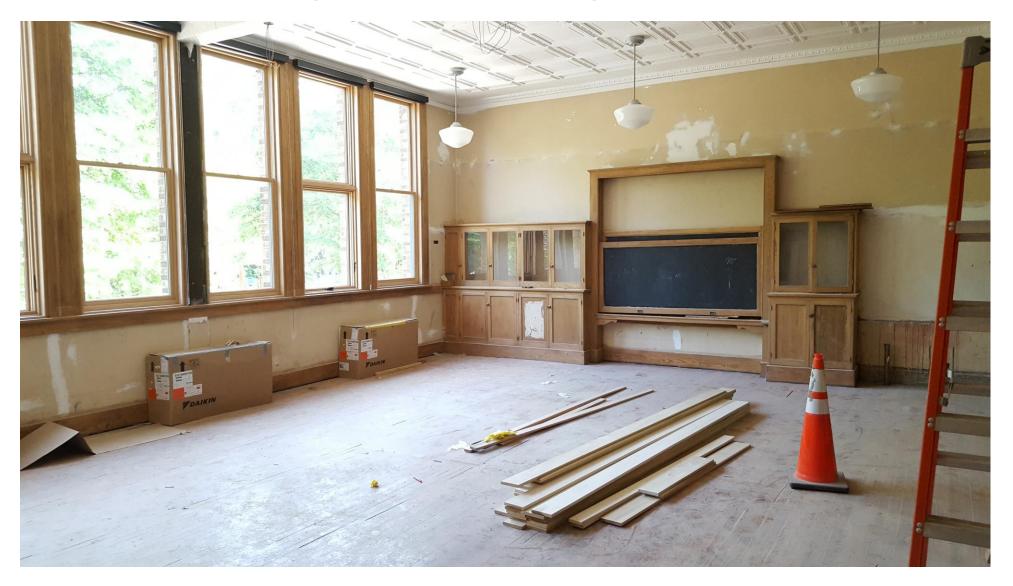

#### Restored Activity Room (original woodwork, tin ceiling, and wood floors)

## Restored Activity Room (June) Tin Ceiling is finished and lights are installed