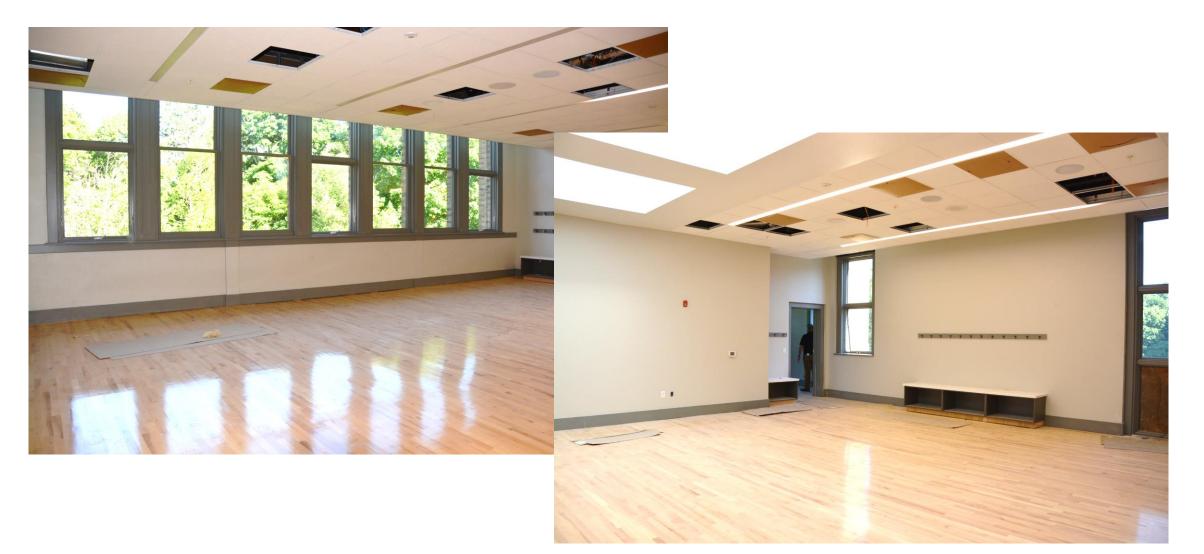

#### Large Dance Room – Second Floor

## Large Dance Room – Second Floor (June) Floor has been refinished. Ceiling and millwork has been installed.