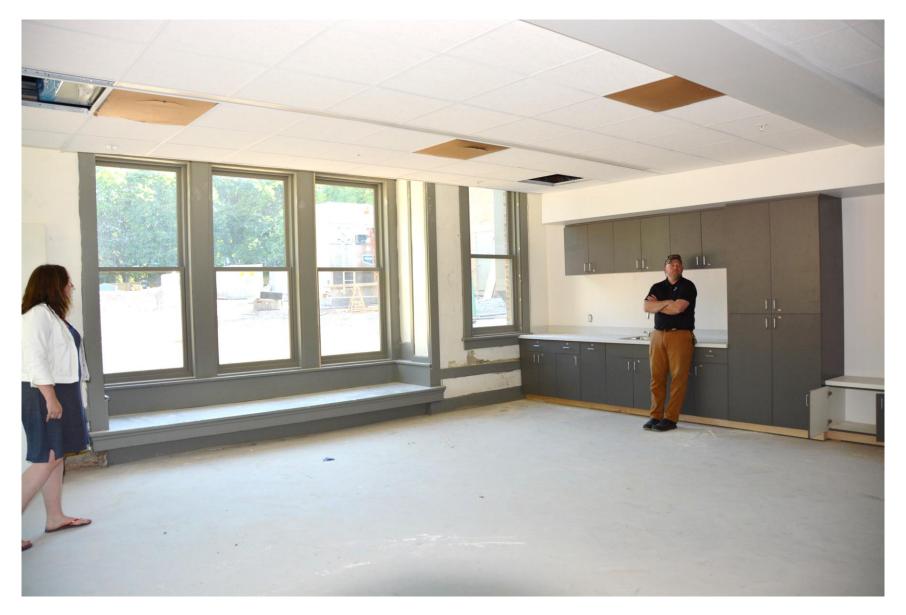

# Pittsford Community Center Tour July 2018 \* Update \*

# **Garden Level**



# Hallway - Garden Level



# Hallway – Garden Level



## **Child Care Room - Garden Level**



## Hallway – Garden Level



#### Hallway – Garden Level (June) Ceiling tile is in – Walls are being finished



#### **Child Care – Garden Level**



## Youth Program Room – Garden Level



## Youth Program Room – Garden Level (June) Ceiling Tile and lights are in - Millwork has been installed



# Youth Program Room Rendering



# Youth Activity Room – Garden Level



#### Youth Activity Room – Garden Level (June) Sink, Countertop, lights and Millwork installed



## Locker Room – Garden Level



#### Locker Room (June) ADA showers and lockers are installed



## **Mechanical Room**



#### Mechanical Room (June) Most of the mechanical pieces are complete and ready This room will be painted and used as storage



## South Entrance



# South Entrance – New Lobby



#### South Entrance – New Lobby (June) Walls and windows have been installed.



## South Entrance – Lobby Rendering



# South Entrance – Lobby Rendering



# South Entrance – Lobby Rendering



# **First Floor**



# Hallway - First Floor



## **Welcome Desk - First Floor**



## **Staff Office – Front Floor**



# East Hallway – First Floor



# West Hallway – First Floor



# First Floor Hallway - (June)



## Lobby Entrance from First Floor Hallway - (June)



## **Senior Lounge –