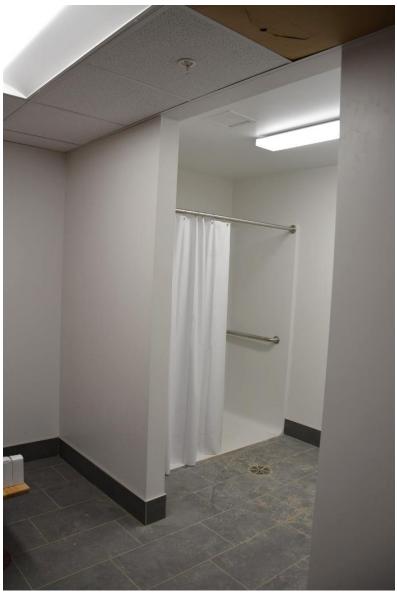

# Pittsford Community Center Tour July 2018 \* Update \*

# **Garden Level**



# Hallway - Garden Level



# Hallway – Garden Level



## **Child Care Room - Garden Level**



## Hallway – Garden Level



#### Hallway – Garden Level (June) Ceiling tile is in – Walls are being finished



#### **Child Care – Garden Level**



## Youth Program Room – Garden Level



## Youth Program Room – Garden Level (June) Ceiling Tile and lights are in - Millwork has been installed



# Youth Program Room Rendering



# Youth Activity Room – Garden Level



#### Youth Activity Room – Garden Level (June) Sink, Countertop, lights and Millwork installed



## Locker Room – Garden Level



#### Locker Room (June) ADA showers and lockers are installed



## **Mechanical Room**



#### Mechanical Room (June) Most of the mechanical pieces are complete and ready This room will be painted and used as storage



## South Entrance



# South Entrance – New Lobby



#### South Entrance – New Lobby (June) Walls and windows have been installed.



## South Entrance – Lobby Rendering



# South Entrance – Lobby Rendering



# South Entrance – Lobby Rendering



# **First Floor**



# Hallway - First Floor



## **Welcome Desk - First Floor**



## **Staff Office – Front Floor**



# East Hallway – First Floor



# West Hallway – First Floor



# First Floor Hallway - (June)



## Lobby Entrance from First Floor Hallway - (June)



## **Senior Lounge – First Floor**



# Senior Lounge – First Floor (June)



# Senior Lounge – First Floor (June)