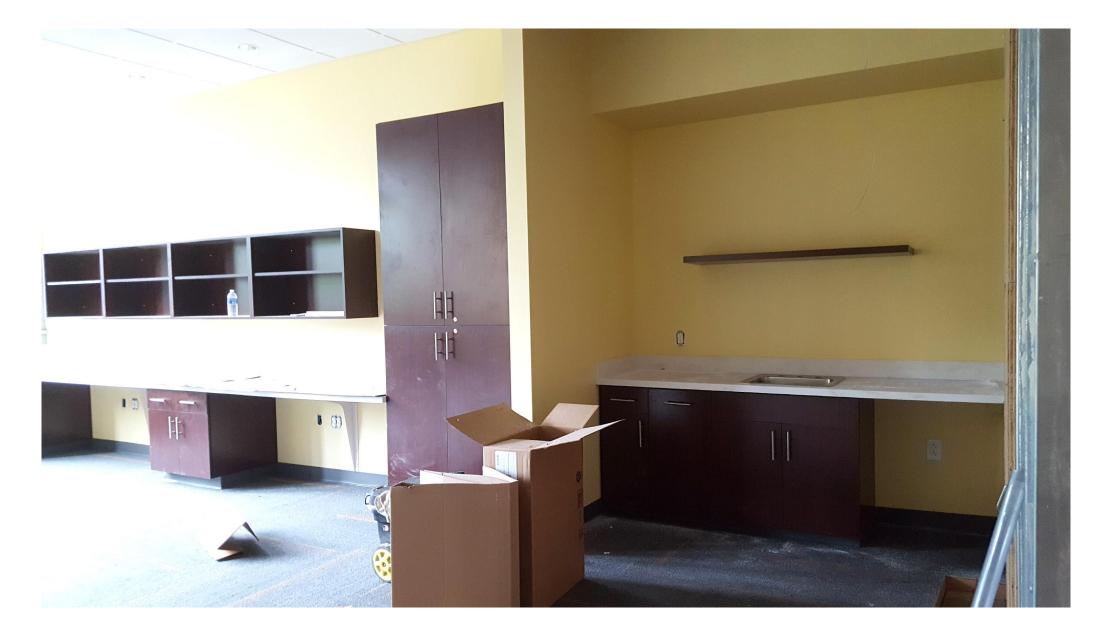

## **Mechanical Room**



#### Mechanical Room (June) Most of the mechanical pieces are complete and ready This room will be painted and used as storage



## South Entrance



# South Entrance – New Lobby



#### South Entrance – New Lobby (June) Walls and windows have been installed.



## South Entrance – Lobby Rendering



# South Entrance – Lobby Rendering



# South Entrance – Lobby Rendering



# **First Floor**



# Hallway - First Floor



## **Welcome Desk - First Floor**



## **Staff Office – Front Floor**



# East Hallway – First Floor



# West Hallway – First Floor



# First Floor Hallway - (June)



## Lobby Entrance from First Floor Hallway - (June)



## **Senior Lounge – First Floor**



# Senior Lounge – First Floor (June)



# Senior Lounge – First Floor (June)



# Senior Lounge Rendering



## **Senior Dining Room – First Floor**



## **Senior Dining Room – First Floor**



## Senior Dining Room – First Floor (view for service window)



## Senior Dining Room – First Floor (June)



## Senior Dining Room Rendering



## **Senior Activity Room – First Floor**



## **Senior Activity Room – First Floor**



## Senior Activity Room – First Floor (June)



## **Senior Center Staff Offices - Including Elderberry**



#### **Senior Center Staff Offices - Including Elderberry**



## Senior Center Staff Offices - Including Elderberry (June)



#### **North Entrance – First Floor**



#### **North Entrance – First Floor**



## **Gymnasium – First Floor**



## Gymnasium – First Floor (June) Prep for new floor has begun



#### **Senior Center Kitchen