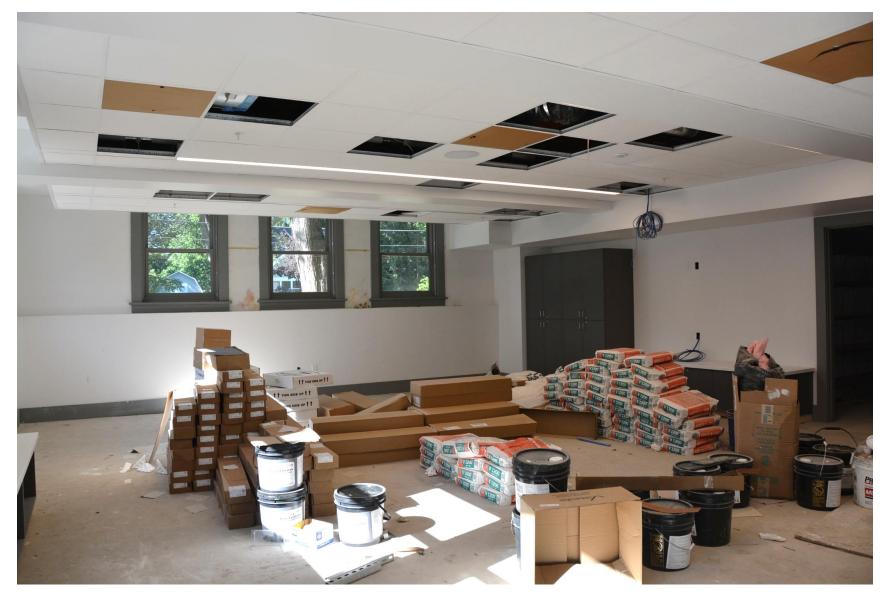

# Pittsford Community Center Tour July 2018 \* Update \*

# **Garden Level**



# Hallway - Garden Level



# Hallway – Garden Level



## **Child Care Room - Garden Level**



## Hallway – Garden Level



#### Hallway – Garden Level (June) Ceiling tile is in – Walls are being finished



#### **Child Care – Garden Level**



## Youth Program Room – Garden Level



## Youth Program Room – Garden Level (June) Ceiling Tile and lights are in - Millwork has been installed



# Youth Program Room Rendering



# Youth Activity Room – Garden Level



#### Youth Activity Room – Garden Level (June) Sink, Countertop, lights and Millwork installed



## Locker Room – Garden Level



#### Locker Room (June) ADA showers and lockers are installed



## **Mechanical Room**



#### Mechanical Room (June) Most of the mechanical pieces are complete and ready This room will be painted and used as storage



## South Entrance



# South Entrance – New Lobby



#### South Entrance – New Lobby (June) Walls and windows have been installed.



## South Entrance – Lobby Rendering



# South Entrance – Lobby Rendering



# South Entrance – Lobby Rendering



# **First Floor**



# Hallway - First Floor



## **Welcome Desk - First Floor**



## **Staff Office – Front Floor**



#