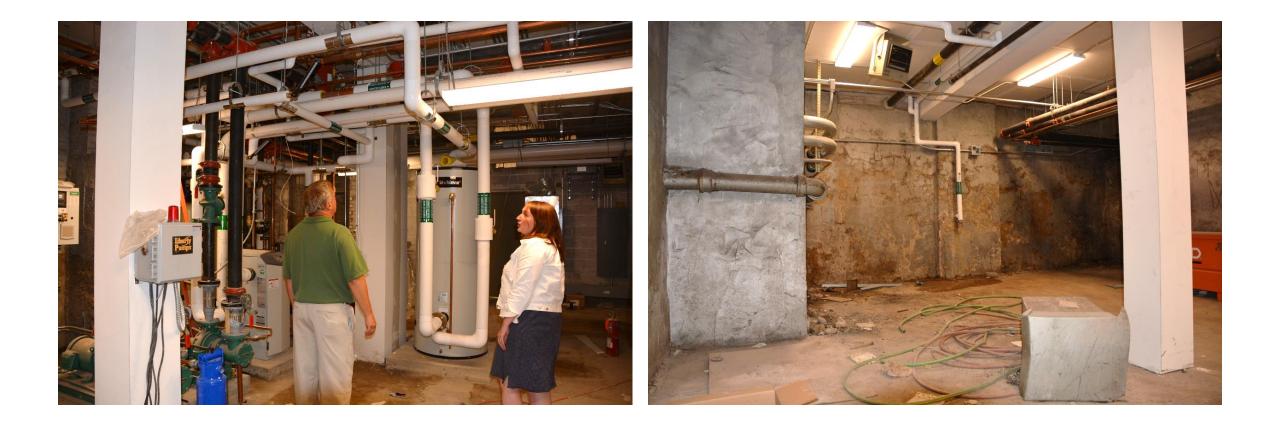

## **Mechanical Room**

#### Mechanical Room (June) Most of the mechanical pieces are complete and ready This room will be painted and used as storage