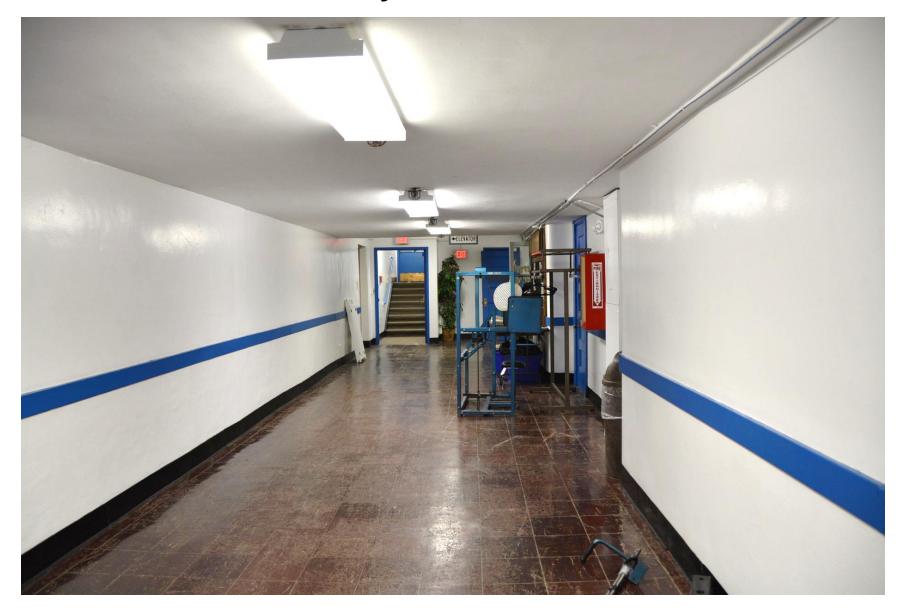

# Pittsford Community Center Tour July 2018 \* Update \*

# **Garden Level**



# Hallway - Garden Level



# Hallway – Garden Level



## **Child Care Room - Garden Level**



## Hallway – Garden Level



#### Hallway – Garden Level (June) Ceiling tile is in – Walls are being finished



#### **Child Care – Garden Level**



## Youth Program Room – Garden Level



## Youth Program Room – Garden Level (June) Ceiling Tile and lights are in - Millwork has been installed



# Youth Program Room Rendering



# Youth Activity Room – Garden Level



#### Youth Activity Room – Garden Level (June) Sink, Countertop, lights and Millwork installed



## Locker Room – Garden Level



#### Locker Room (June) ADA showers and lockers are installed



## **Mechanical Room**



#### Mechanical Room (June) Most of the mechanical pieces are complete and ready This room will be painted and used as storage



## S