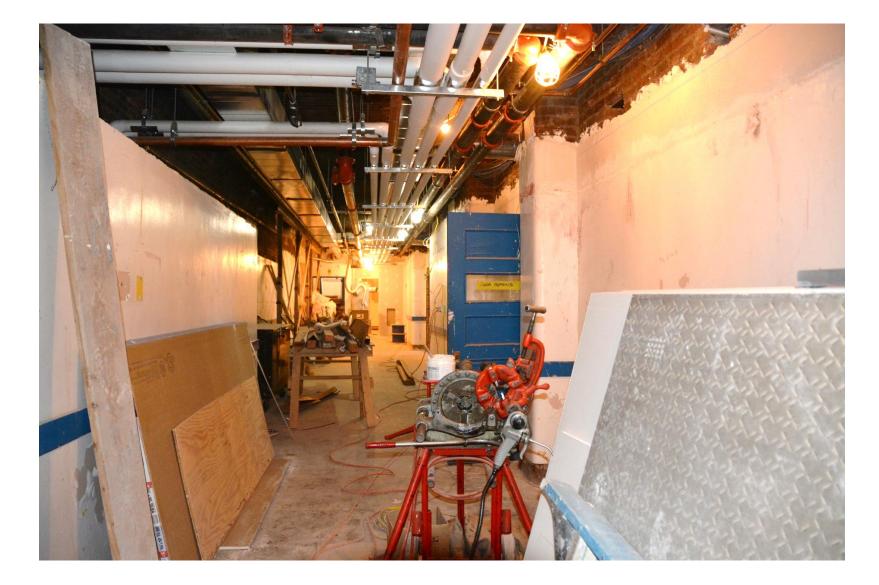

## **Mechanical Room**

#### Mechanical Room (June) Most of the mechanical pieces are complete and ready This room will be painted and used as storage