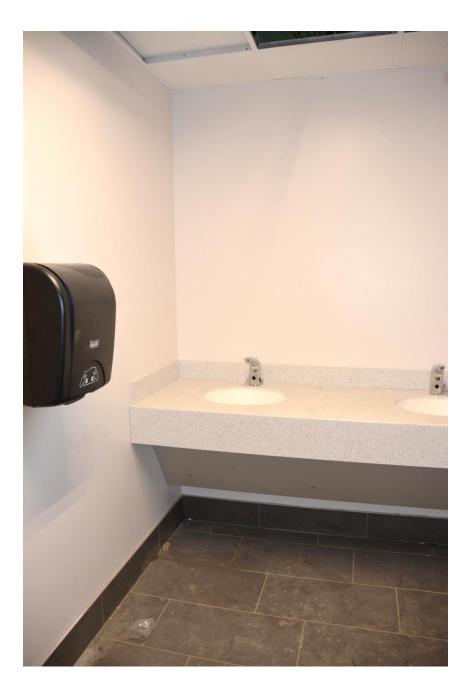

stalled



#### Senior Center Kitchen – First Floor (June) Equipment has been installed



#### Restored Activity Room (original woodwork, tin ceiling, and wood floors)





## Restored Activity Room (June) Tin Ceiling is finished and lights are installed

## Restored Activity Room (June) Tin Ceiling is finished and lights are installed



## **Second Floor**



## Large Classroom – Second Floor



## Large Classroom – Second Floor (June)



## **Classroom Rendering**



#### Large Dance Room – Second Floor



## Large Dance Room – Second Floor (June) Floor has been refinished. Ceiling and millwork has been installed.



## Multi-Purpose Rooms – Second Floor



#### Multi-Purpose Rooms – Second Floor (June) New floors and millwork are installed.





## Bathrooms





## Bathrooms (June)





## **Drinking Fountains**

# Thank you!