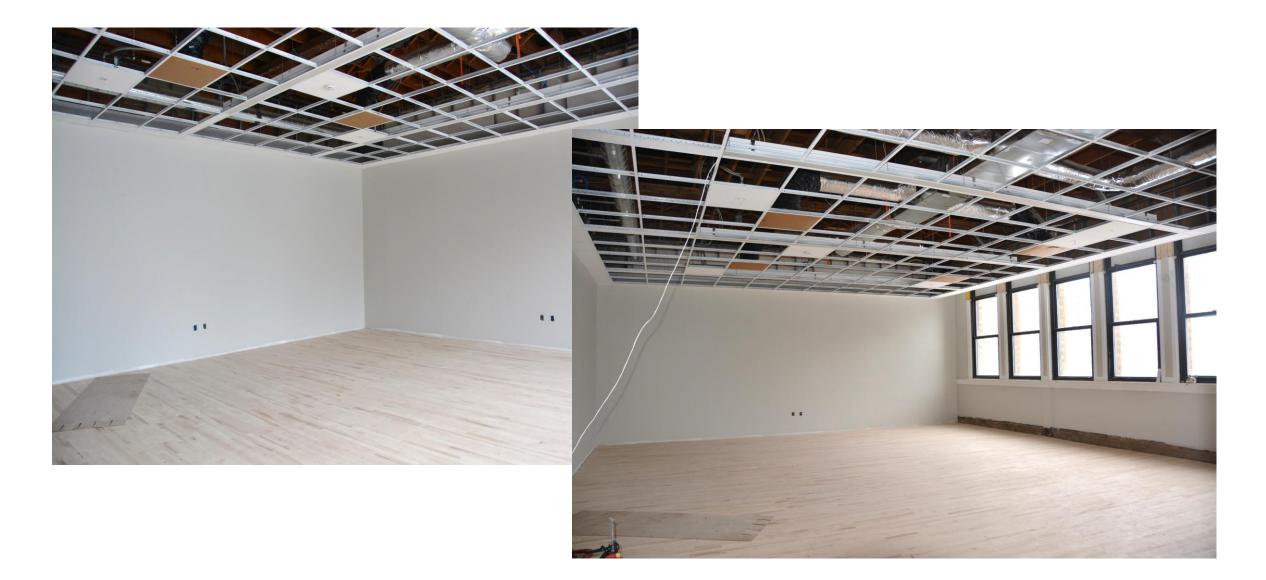

Center Kitchen – First Floor (June) Equipment is being installed



Senior Center Kitchen – First Floor (June) Equipment is being installed



#### Senior Center Kitchen – First Floor (June) Equipment has been installed



#### Restored Activity Room (original woodwork, tin ceiling, and wood floors)





## Restored Activity Room (June) Tin Ceiling is finished and lights are installed

## Restored Activity Room (June) Tin Ceiling is finished and lights are installed



## **Second Floor**



## Large Classroom – Second Floor



## Large Classroom – Second Floor (June)



## **Classroom Rendering**



#### Large Dance Room – Second Floor



## Large Dance Room – Second Floor (June) Floor has been refinished. Ceiling and millwork has been installed.



## Multi-Purpose Rooms – Second Floor



#### Multi-Purpose Rooms – Second Floor (June) New floors and millwork are installed.





## Bathrooms





## Bathrooms (June)





## **Drinking Fountains**

# Thank you!