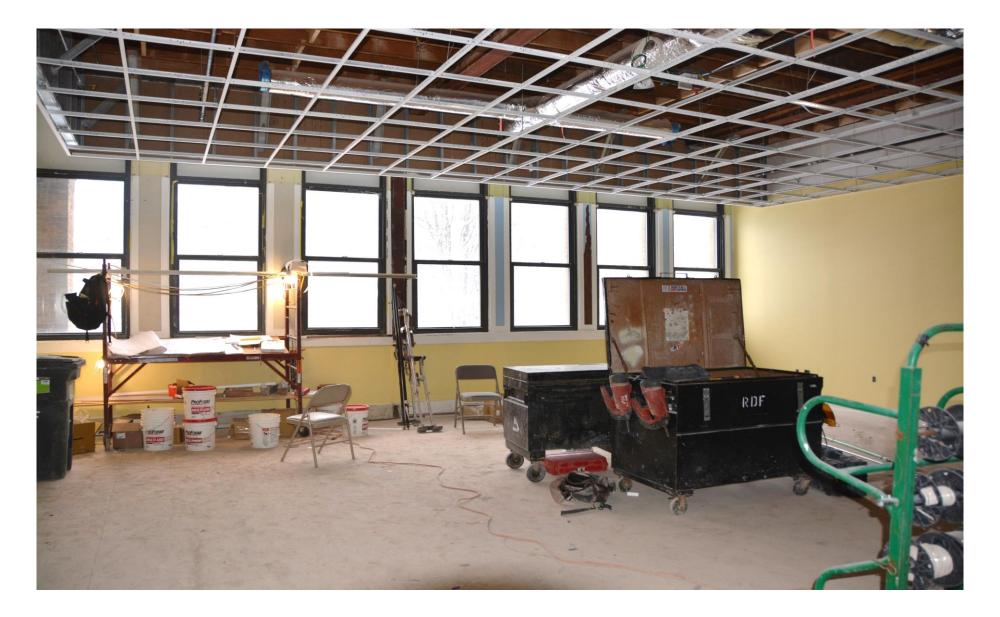

– Garden Level



#### Locker Room (June) ADA showers and lockers are installed



## **Mechanical Room**



#### Mechanical Room (June) Most of the mechanical pieces are complete and ready This room will be painted and used as storage



## South Entrance



# South Entrance – New Lobby



#### South Entrance – New Lobby (June) Walls and windows have been installed.



## South Entrance – Lobby Rendering



# South Entrance – Lobby Rendering



# South Entrance – Lobby Rendering



# **First Floor**



# Hallway - First Floor



## **Welcome Desk - First Floor**



## **Staff Office – Front Floor**



# East Hallway – First Floor



# West Hallway – First Floor



# First Floor Hallway - (June)



## Lobby Entrance from First Floor Hallway - (June)



## **Senior Lounge – First Floor**



# Senior Lounge – First Floor (June)



# Senior Lounge – First Floor (June)



# Senior Lounge Rendering



## **Senior Dining Room – First Floor**



## **Senior Dining Room – First Floor**



## Senior Dining Room – First Floor (view for service window)



## Senior Dining Room – First Floor (June)



## Senior Dining Room Rendering



## **Senior Activity Room – First Floor**



## **Senior Activity Room – First Floor**



## Senior Activity Room – First Floor (June)



## **Senior Center Staff Offices - Including Elderberry**



#### **Senior Center Staff Offices - Including Elderberry**



## Senior Center Staff Offices - Including Elderberry (June)



#### **North Entrance – First Floor**



#### **North Entrance – First Floor**



## **Gymnasium – First Floor**



## Gymnasium –