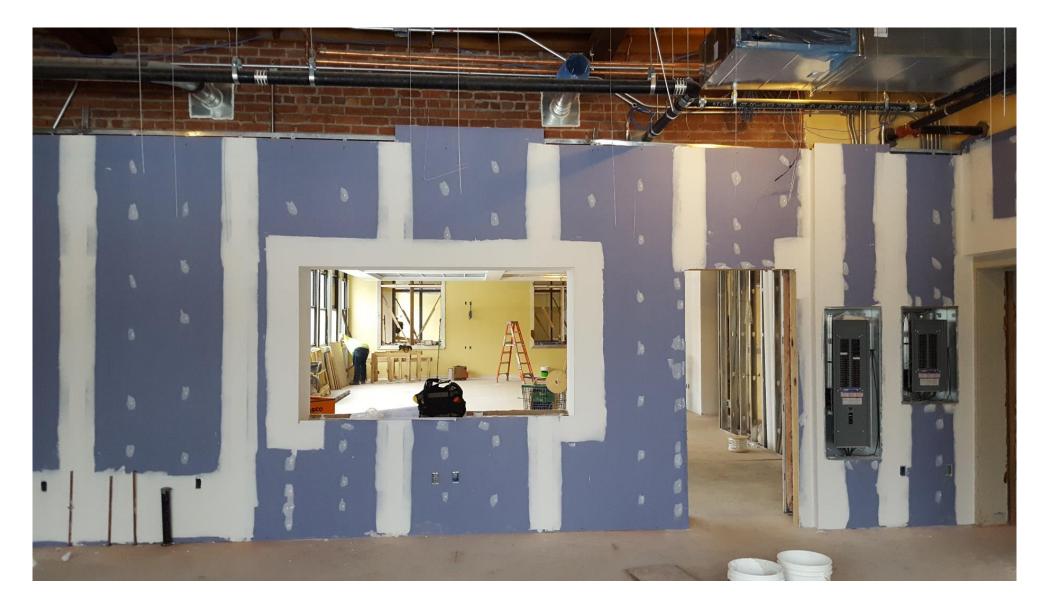

Rendering



## **Senior Dining Room – First Floor**



## **Senior Dining Room – First Floor**



## Senior Dining Room – First Floor (view for service window)



## Senior Dining Room – First Floor (June)



## Senior Dining Room Rendering



## **Senior Activity Room – First Floor**



## **Senior Activity Room – First Floor**



## Senior Activity Room – First Floor (June)



## **Senior Center Staff Offices - Including Elderberry**



#### **Senior Center Staff Offices - Including Elderberry**



## Senior Center Staff Offices - Including Elderberry (June)



#### **North Entrance – First Floor**



#### **North Entrance – First Floor**



## **Gymnasium – First Floor**



## Gymnasium – First Floor (June) Prep for new floor has begun



#### **Senior Center Kitchen – First Floor**



#### **Senior Center Kitchen – First Floor**



#### Senior Center Kitchen – First Floor (June) Equipment is being installed



Senior Center Kitchen – First Floor (June) Equipment is being installed



#### Senior Center Kitchen – First Floor (June) Equipment has been installed



#### Restored Activity Room (original woodwork, tin ceiling, and wood floors)





## Restored Activity Room (June) Tin Ceiling is finished and lights are installed

## Restored Activity Room (June) Tin Ceiling is finished and lights are installed



## **Second Floor**



## Large Classroom – Second Floor



## Large Classroom – Second Floor (June)



## **Classroom Rendering**



#### Large Dance Room – Second Floor



## Large Dance Room – Second Floor (June) Floor has been refinished. Ceiling and millwork