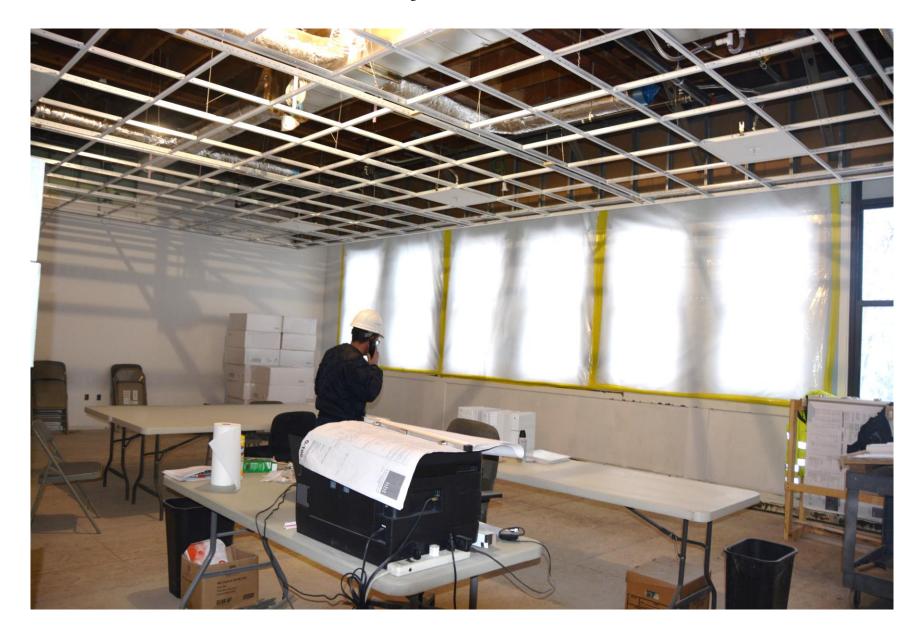

Lobby Rendering



# South Entrance – Lobby Rendering



# **First Floor**



# Hallway - First Floor



## **Welcome Desk - First Floor**



## **Staff Office – Front Floor**



# East Hallway – First Floor



# West Hallway – First Floor



# First Floor Hallway - (June)



## Lobby Entrance from First Floor Hallway - (June)



## **Senior Lounge – First Floor**



# Senior Lounge – First Floor (June)



# Senior Lounge – First Floor (June)



# Senior Lounge Rendering



## **Senior Dining Room – First Floor**



## **Senior Dining Room – First Floor**



## Senior Dining Room – First Floor (view for service window)



## Senior Dining Room – First Floor (June)



## Senior Dining Room Rendering



## **Senior Activity Room – First Floor**



## **Senior Activity Room – First Floor**



## Senior Activity Room – First Floor (June)



## **Senior Center Staff Offices - Including Elderberry**



#### **Senior Center Staff Offices - Including Elderberry**



## Senior Center Staff Offices - Including Elderberry (June)



#### **North Entrance – First Floor**



#### **North Entrance – First Floor**



## **Gymnasium – First Floor**



## Gymnasium – First Floor (June) Prep for new floor has begun



#### **Senior Center Kitchen – First Floor**



#### **Senior Center Kitchen – First Floor**



#### Senior Center Kitchen – First Floor (June) Equipment is being installed



Senior Center Kitchen – First Floor (June) Equipment is being installed



#### Senior Center Kitchen – First Floor (June) Equipment has been installed



#### Restored Activity Room (original woodwork, t