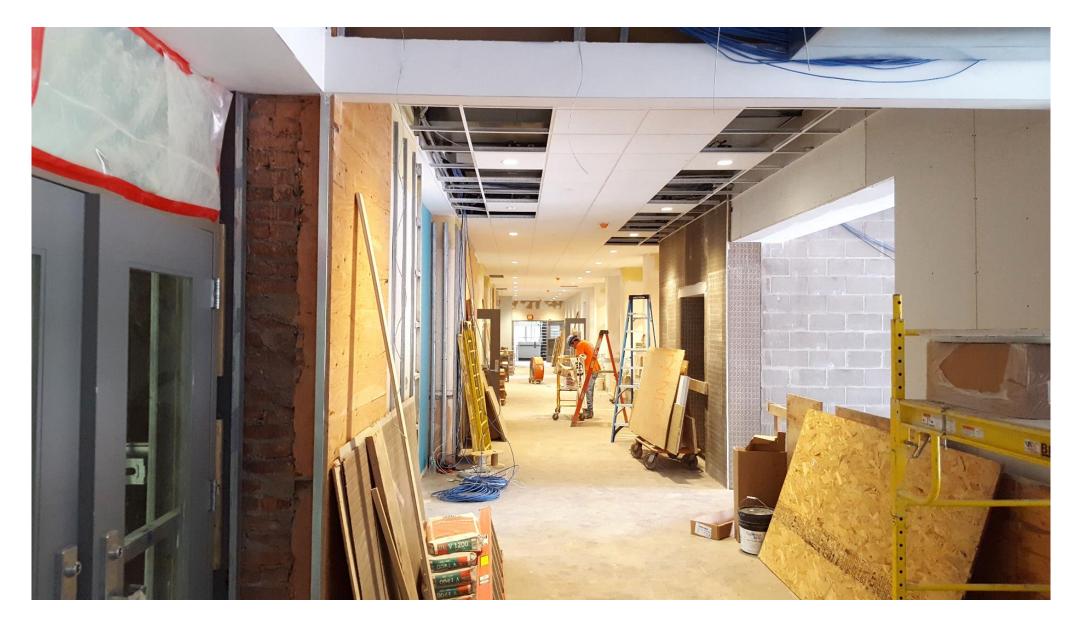

# Hallway - Garden Level

# Hallway – Garden Level

## Hallway – Garden Level

#### Hallway – Garden Level (June) Ceiling tile is in – Walls are being finished