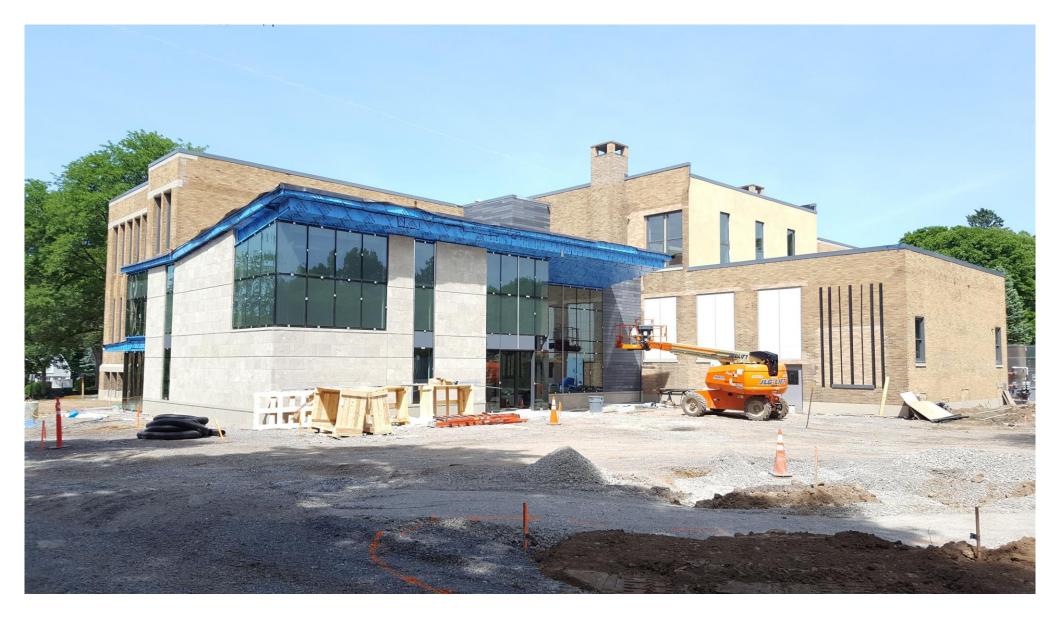

# South Entrance – New Lobby

#### South Entrance – New Lobby (June) Walls and windows have been installed.