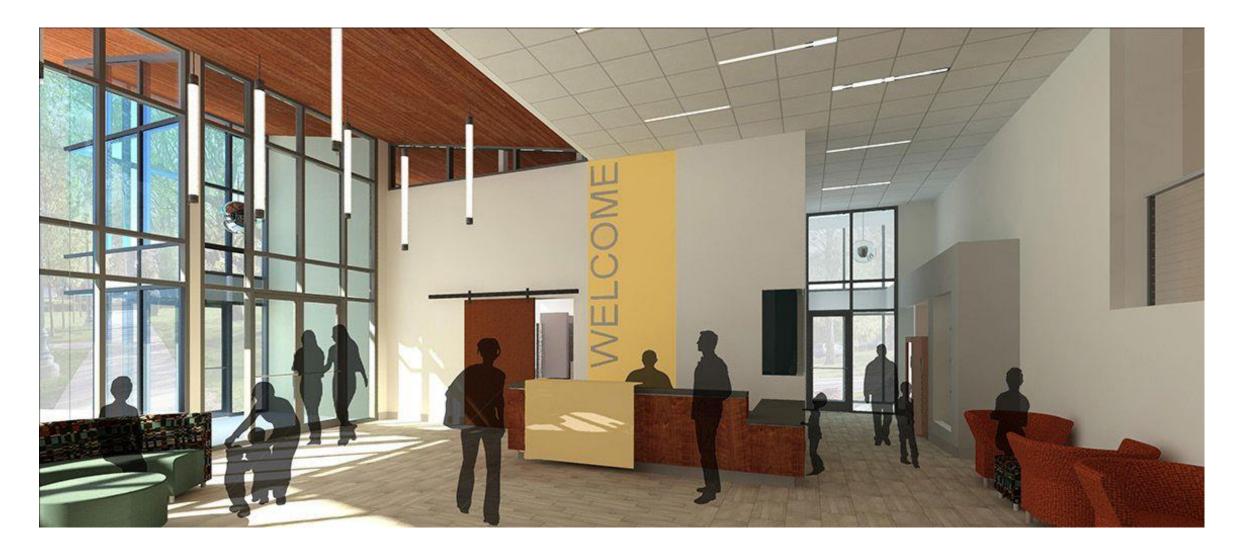

– Garden Level



## Youth Program Room – Garden Level (June) Ceiling Tile and lights are in - Millwork has been installed



# Youth Program Room Rendering



# Youth Activity Room – Garden Level



#### Youth Activity Room – Garden Level (June) Sink, Countertop, lights and Millwork installed



## Locker Room – Garden Level



#### Locker Room (June) ADA showers and lockers are installed



## **Mechanical Room**



#### Mechanical Room (June) Most of the mechanical pieces are complete and ready This room will be painted and used as storage



## South Entrance



# South Entrance – New Lobby



#### South Entrance – New Lobby (June) Walls and windows have been installed.



## South Entrance – Lobby Rendering



# South Entrance – Lobby Rendering



# South Entrance – Lobby Rendering



# **First Floor**



# Hallway - First Floor



## **Welcome Desk - First Floor**



## **Staff Office – Front Floor**



# East Hallway – First Floor



# West Hallway – First Floor



# First Floor Hallway - (June)



## Lobby Entrance from First Floor Hallway - (June)



## **Senior Lounge – First Floor**



# Senior Lounge – First Floor (June)



# Senior Lounge – First Floor (June)



# Senior Lounge Rendering



## **Senior Dining Room – First Floor**



## **Senior Dining Room – First Floor**



## Senior Dining Room – First Floor (view for service window)



## Senior Dining Room – First Floor (June)



## Senior Dining Room Rendering



## **Senior Activity Room – First Floor**



## **Senior Activity Room – First Floor**



## Senior Activity Room – First Floor (June)



## **S