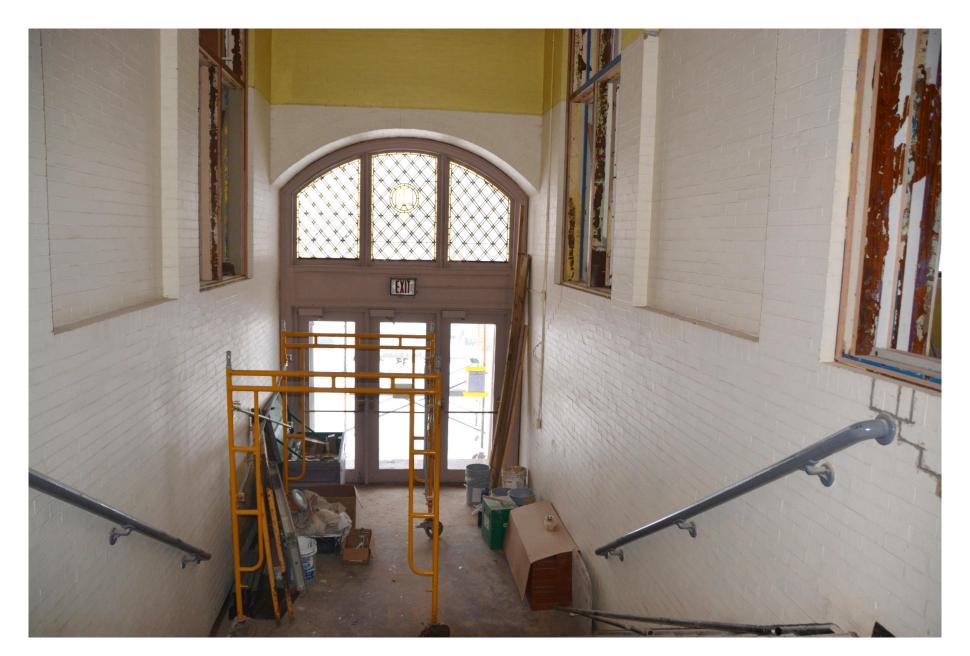

## South Entrance

# South Entrance – New Lobby

#### South Entrance – New Lobby (June) Walls and windows have been installed.