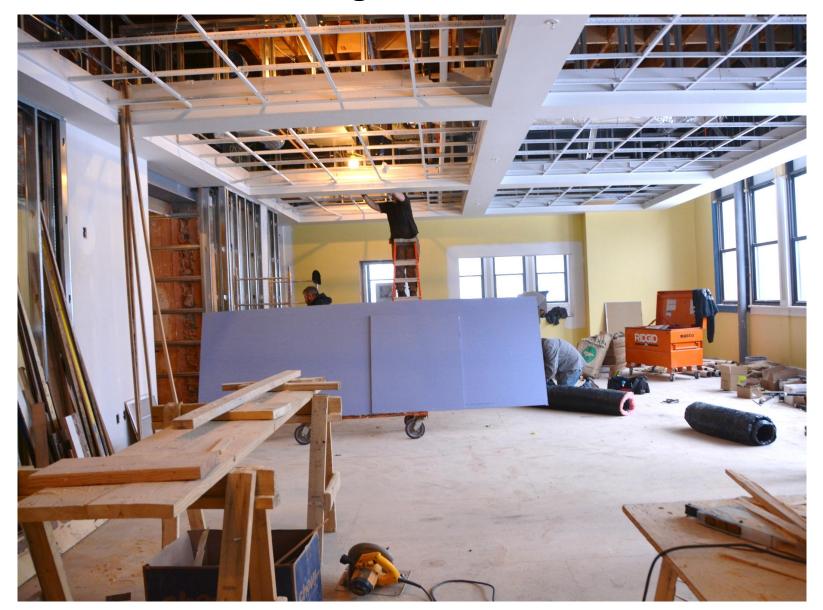

chanical pieces are complete and ready This room will be painted and used as storage



## South Entrance



# South Entrance – New Lobby



#### South Entrance – New Lobby (June) Walls and windows have been installed.



## South Entrance – Lobby Rendering



# South Entrance – Lobby Rendering



# South Entrance – Lobby Rendering



# **First Floor**



# Hallway - First Floor



## **Welcome Desk - First Floor**



## **Staff Office – Front Floor**



# East Hallway – First Floor



# West Hallway – First Floor



# First Floor Hallway - (June)



## Lobby Entrance from First Floor Hallway - (June)



## **Senior Lounge – First Floor**



# Senior Lounge – First Floor (June)



# Senior Lounge – First Floor (June)



# Senior Lounge Rendering



## **Senior Dining Room – First Floor**



## **Senior Dining Room – First Floor**



## Senior Dining Room – First Floor (view for service window)



## Senior Dining Room – First Floor (June)



## Senior Dining Room Rendering



## **Senior Activity Room – First Floor**



## **Senior Activity Room – First Floor**



## Senior Activity Room – First Floor (June)



## **Senior Center Staff Offices - Including Elderberry**



#### **Senior Center Staff Offices - Including Elderberry**



## Senior Center Staff Offices - Including Elderberry (June)



#### **North Entrance – First Floor**



#### **North Entrance – First Floor**



## **Gymnasium – First Floor**



## Gymnasium – First Floor (June) Prep for new floor has begun



#### **Senior Center Kitchen – First Floor**



#### **Senior Center Kitchen – First Floor**



####