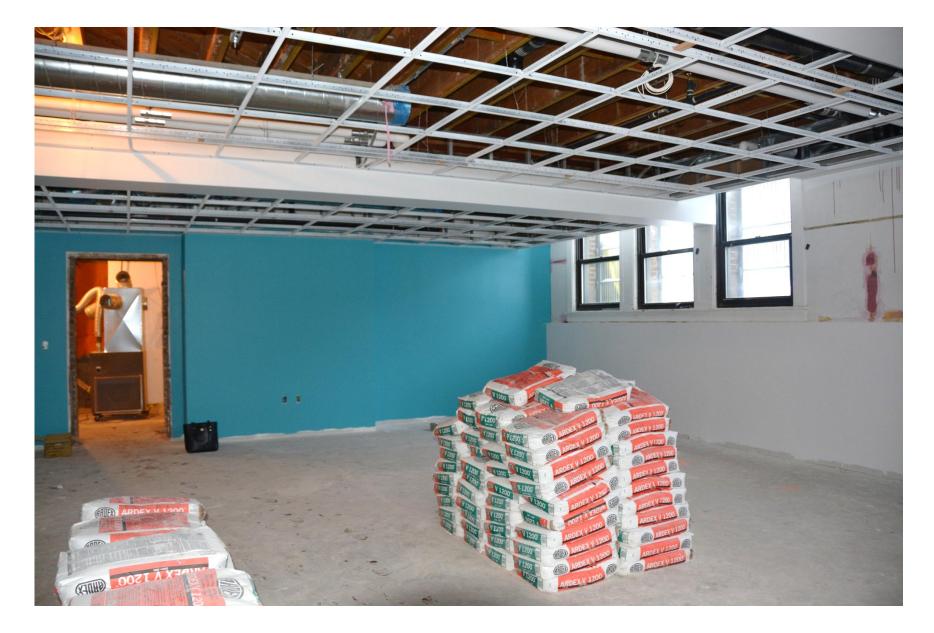

## Multi-Purpose Rooms – Second Floor

#### Multi-Purpose Rooms – Second Floor (June) New floors and millwork are installed.