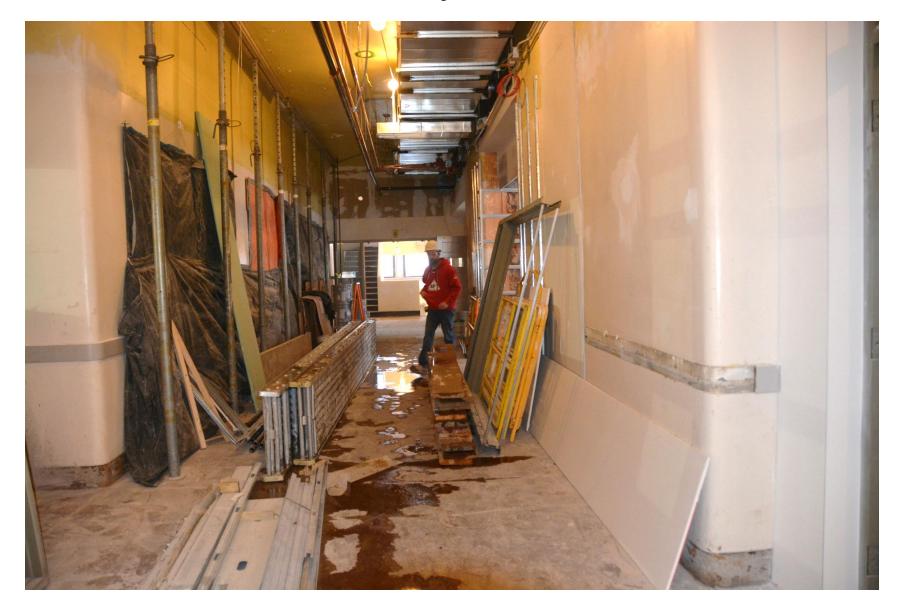

## Hallway – Garden Level

#### Hallway – Garden Level (June) Ceiling tile is in – Walls are being finished