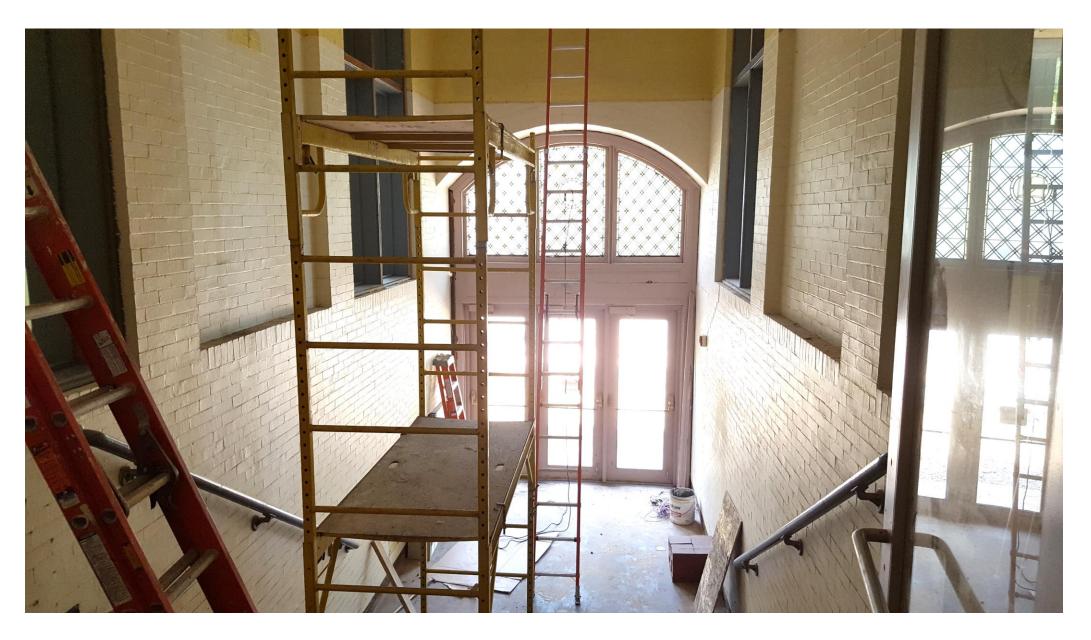

## South Entrance

# South Entrance – New Lobby

#### South Entrance – New Lobby (June) Walls and windows have been installed.