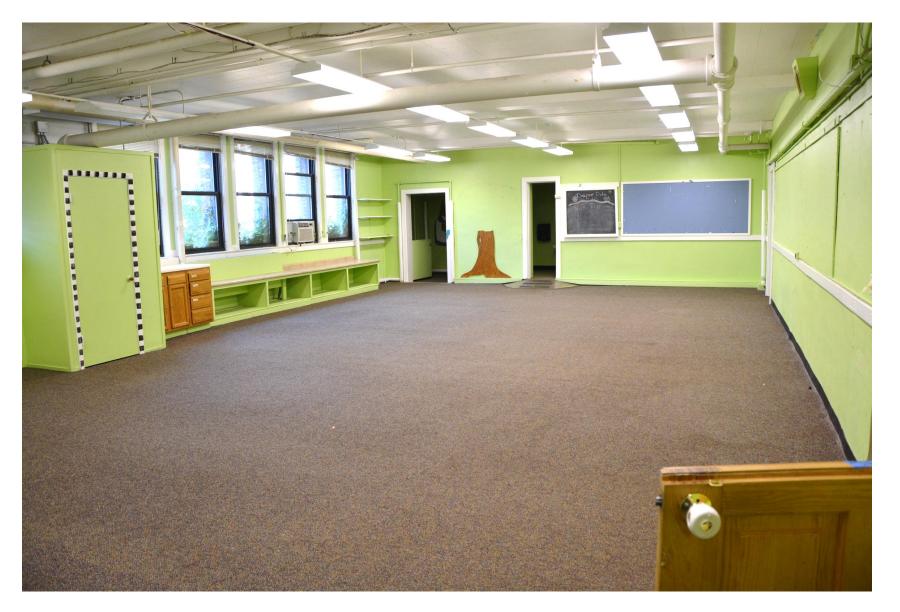

# Pittsford Community Center Tour July 2018 \* Update \*

# **Garden Level**



# Hallway - Garden Level



# Hallway – Garden Level



## **Child Care Room - Garden Level**



## Hallway – Garden Level



#### Hallway – Garden Level (June) Ceiling tile is in – Walls are being finished



#### **Child Care – Garden Level**



## Youth Program Room – Garden Level



## Youth Program Room – Garden Level (June) Ceiling Tile and lights are in - Millwork has been installed



# Youth Program Room Rendering



# Youth Activity Room – Garden Level



#### Youth Activity Room – Garden Level (June) Sink, Countertop, lights and Millwork installed



## Locker Room – Garden Level



#### Locker Room (June) ADA showers and lockers are installed



## **Mechanical Room**



#### Mechanical Room (June) Most of the mechanical pieces are complete and ready This room will be painted and used as storage



## South Entrance



# South Entrance – New Lobby



#### South Entrance