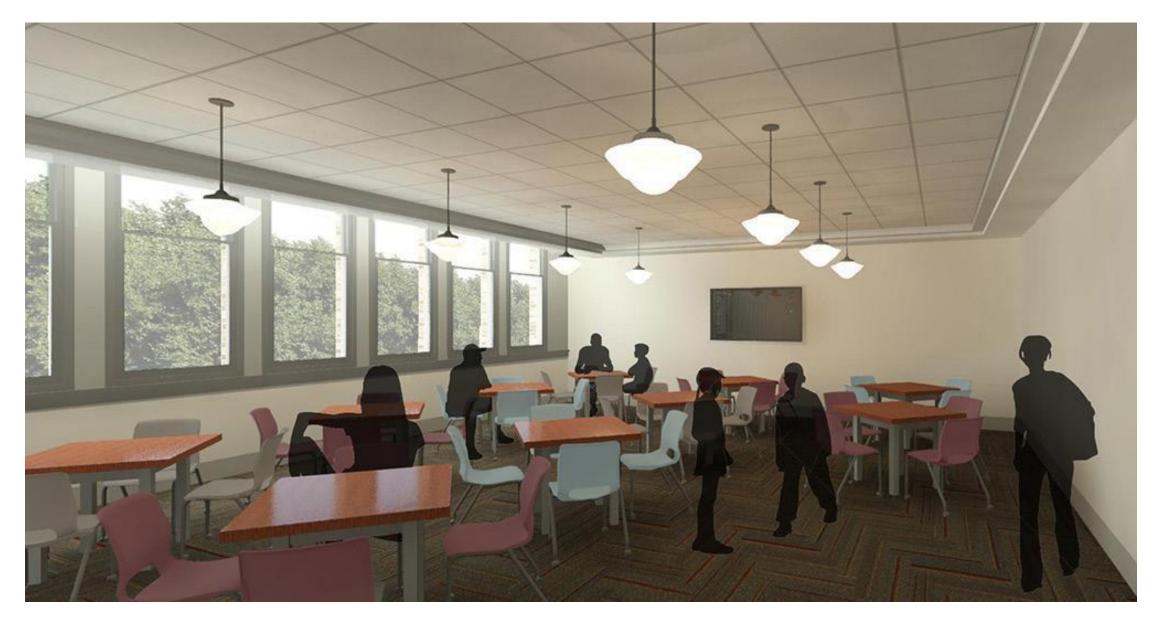

– First Floor**



## Gymnasium – First Floor (June) Prep for new floor has begun



#### **Senior Center Kitchen – First Floor**



#### **Senior Center Kitchen – First Floor**



#### Senior Center Kitchen – First Floor (June) Equipment is being installed



Senior Center Kitchen – First Floor (June) Equipment is being installed



#### Senior Center Kitchen – First Floor (June) Equipment has been installed



#### Restored Activity Room (original woodwork, tin ceiling, and wood floors)





## Restored Activity Room (June) Tin Ceiling is finished and lights are installed

## Restored Activity Room (June) Tin Ceiling is finished and lights are installed



## **Second Floor**



## Large Classroom – Second Floor



## Large Classroom – Second Floor (June)



## **Classroom Rendering**



#### Large Dance Room – Second Floor



## Large Dance Room – Second Floor (June) Floor has been refinished. Ceiling and millwork has been installed.



## Multi-Purpose Rooms – Second Floor



#### Multi-Purpose Rooms – Second Floor (June) New floors and millwork are installed.





## Bathrooms





## Bathrooms (June)





## **Drinking Fountains**

# Thank you!