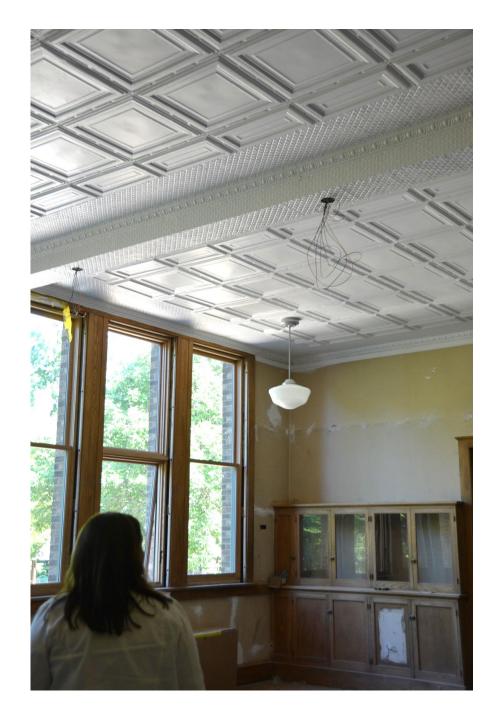

## Restored Activity Room (June) Tin Ceiling is finished and lights are installed