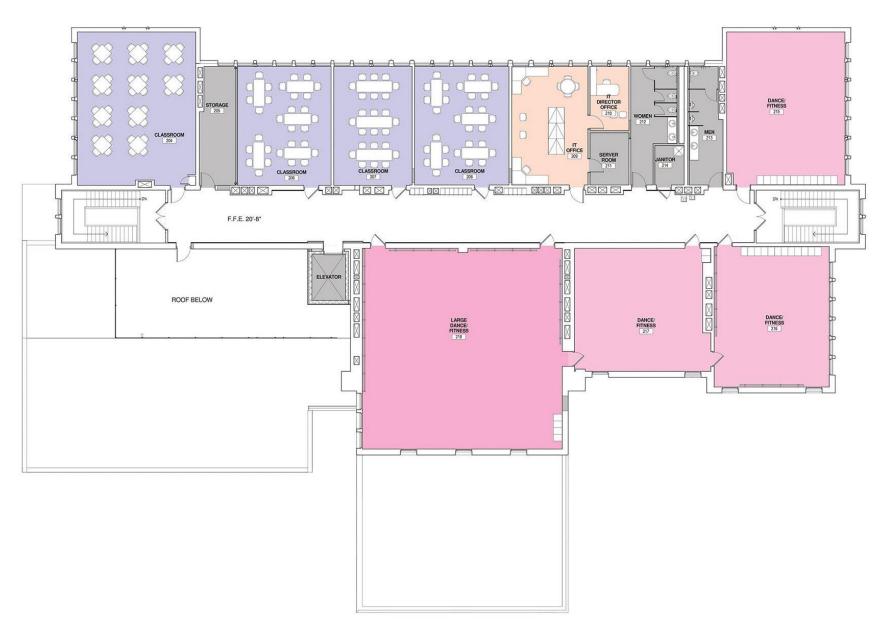

## **Second Floor**

## Large Classroom – Second Floor

## Large Classroom – Second Floor (June)

## **Classroom Rendering**

#### Large Dance Room – Second Floor

## Large Dance Room – Second Floor (June) Floor has been refinished. Ceiling and millwork has been installed.

## Multi-Purpose Rooms – Second Floor

#### Multi-Purpose Rooms – Second Floor (June) New floors and millwork are installed.