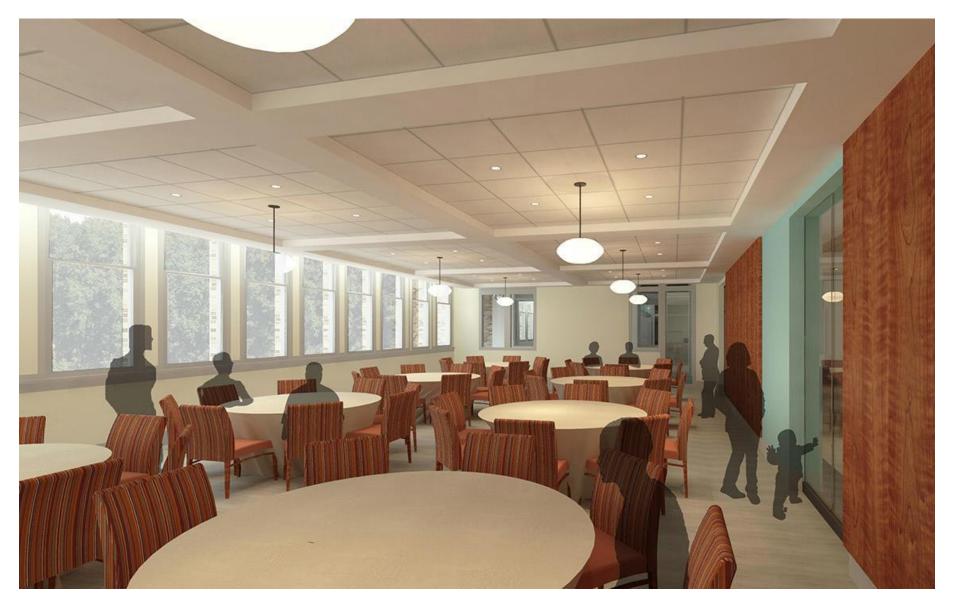

windows have been installed.



## South Entrance – Lobby Rendering



# South Entrance – Lobby Rendering



# South Entrance – Lobby Rendering



# **First Floor**



# Hallway - First Floor



## **Welcome Desk - First Floor**



## **Staff Office – Front Floor**



# East Hallway – First Floor



# West Hallway – First Floor



# First Floor Hallway - (June)



## Lobby Entrance from First Floor Hallway - (June)



## **Senior Lounge – First Floor**



# Senior Lounge – First Floor (June)



# Senior Lounge – First Floor (June)



# Senior Lounge Rendering



## **Senior Dining Room – First Floor**



## **Senior Dining Room – First Floor**



## Senior Dining Room – First Floor (view for service window)



## Senior Dining Room – First Floor (June)



## Senior Dining Room Rendering



## **Senior Activity Room – First Floor**



## **Senior Activity Room – First Floor**



## Senior Activity Room – First Floor (June)



## **Senior Center Staff Offices - Including Elderberry**



#### **Senior Center Staff Offices - Including Elderberry**



## Senior Center Staff Offices - Including Elderberry (June)



#### **North Entrance – First Floor**



#### **North Entrance – First Floor**



## **Gymnasium – First Floor**



## Gymnasium – First Floor (June) Prep for new floor has begun



#### **Senior Center Kitchen – First Floor**



#### **Senior Center Kitchen – First Floor**



#### Senior Center Kitchen – First Floor (June) Equipment is being installed



Senior Center Kitchen – First Floor (June) Equipment is being installed



#### Senior Center Kitchen – First Floo