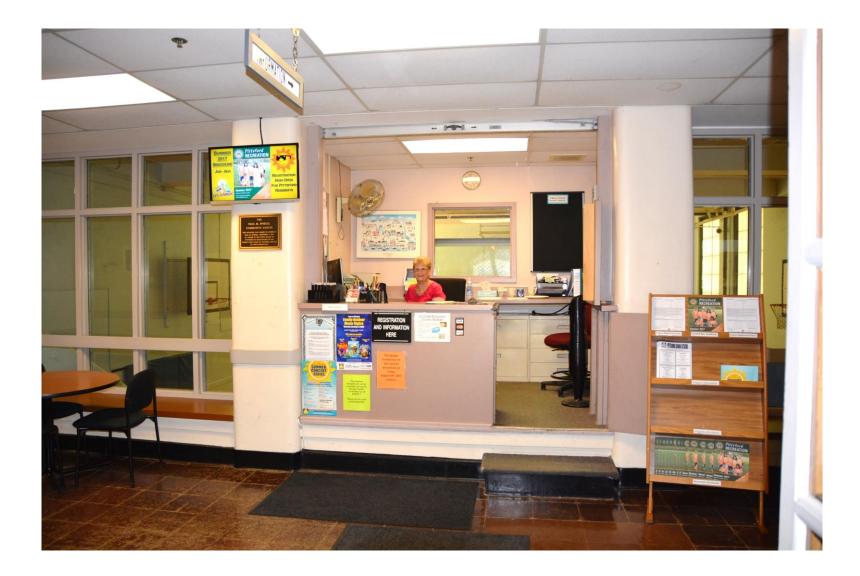

s are in - Millwork has been installed



# Youth Program Room Rendering



# Youth Activity Room – Garden Level



#### Youth Activity Room – Garden Level (June) Sink, Countertop, lights and Millwork installed



## Locker Room – Garden Level



#### Locker Room (June) ADA showers and lockers are installed



## **Mechanical Room**



#### Mechanical Room (June) Most of the mechanical pieces are complete and ready This room will be painted and used as storage



## South Entrance



# South Entrance – New Lobby



#### South Entrance – New Lobby (June) Walls and windows have been installed.



## South Entrance – Lobby Rendering



# South Entrance – Lobby Rendering



# South Entrance – Lobby Rendering



# **First Floor**



# Hallway - First Floor



## **Welcome Desk - First Floor**



## **Staff Office – Front Floor**



# East Hallway – First Floor



# West Hallway – First Floor



# First Floor Hallway - (June)



## Lobby Entrance from First Floor Hallway - (June)



## **Senior Lounge – First Floor**



# Senior Lounge – First Floor (June)



# Senior Lounge – First Floor (June)



# Senior Lounge Rendering



## **Senior Dining Room – First Floor**



## **Senior Dining Room – First Floor**



## Senior Dining Room – First Floor (view for service window)



## Senior Dining Room – First Floor (June)



## Senior Dining Room Rendering



## **Senior Activity Room – First Floor**



## **Senior Activity Room – First Floor**



## Senior Activity Room – First Floor (June)



## **Senior Center Staff Offices - Including Elderberry**



#### **Senior Center Staff Off