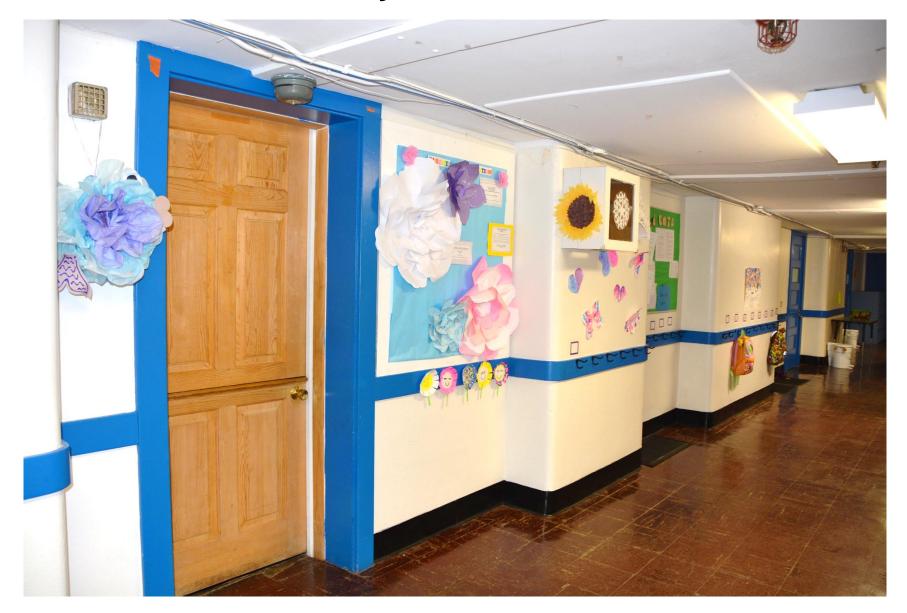

## Hallway – Garden Level

#### Hallway – Garden Level (June) Ceiling tile is in – Walls are being finished