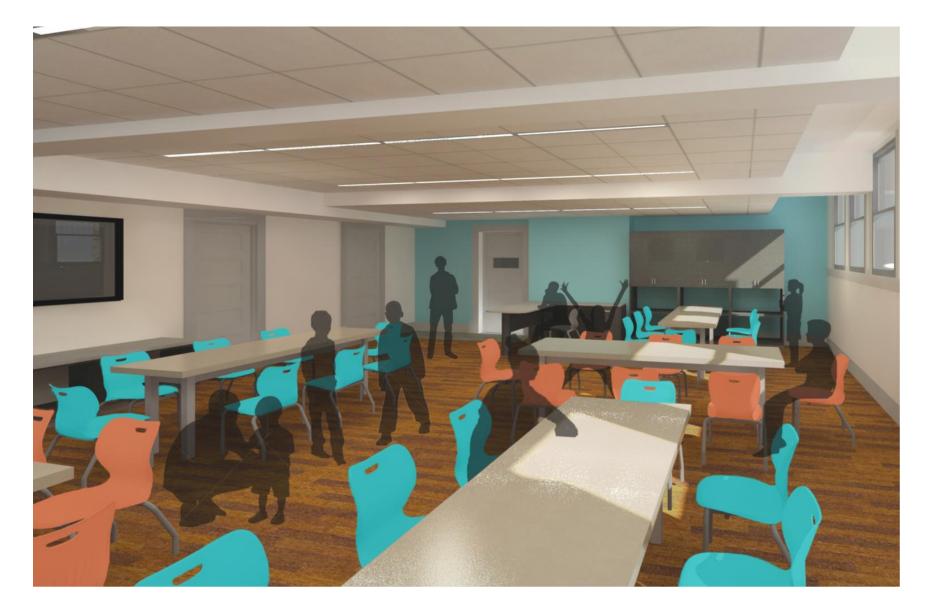

# Pittsford Community Center Tour July 2018 \* Update \*

# **Garden Level**



# Hallway - Garden Level



# Hallway – Garden Level



## **Child Care Room - Garden Level**



## Hallway – Garden Level



#### Hallway – Garden Level (June) Ceiling tile is in – Walls are being finished



#### **Child Care – Garden Level**



## Youth Program Room – Garden Level



## Youth Program Room – Garden Level (June) Ceiling Tile and lights are in - Millwork has been installed



# Youth Program Room Rendering



# Youth Activity Room – Garden Level



#### Youth Activity Room – Garden Level (June) Sink, Countertop, lights and Millwork installed



## Locker Room – Garden Level



#### Locker Room (June) ADA showers and lockers are installed



## **Mechanical Room**



#### Mechanical Room (June) Most of the mechanical pieces are complete and ready This room will be painted and used as storage



## South Entrance



# South Entrance – New Lobby



#### South Entrance – New Lobby (June) Walls and windows have been installed.



## South Entrance – Lobby Rendering



# South Entrance – Lobby Rendering



# South Entrance – Lobby Rendering



# **First Floor**



# Hallway - First Floor



## **Welcome Desk - First Floor**



## **Staff Office – Front Floor**



# East Hallway – First Floor



# W