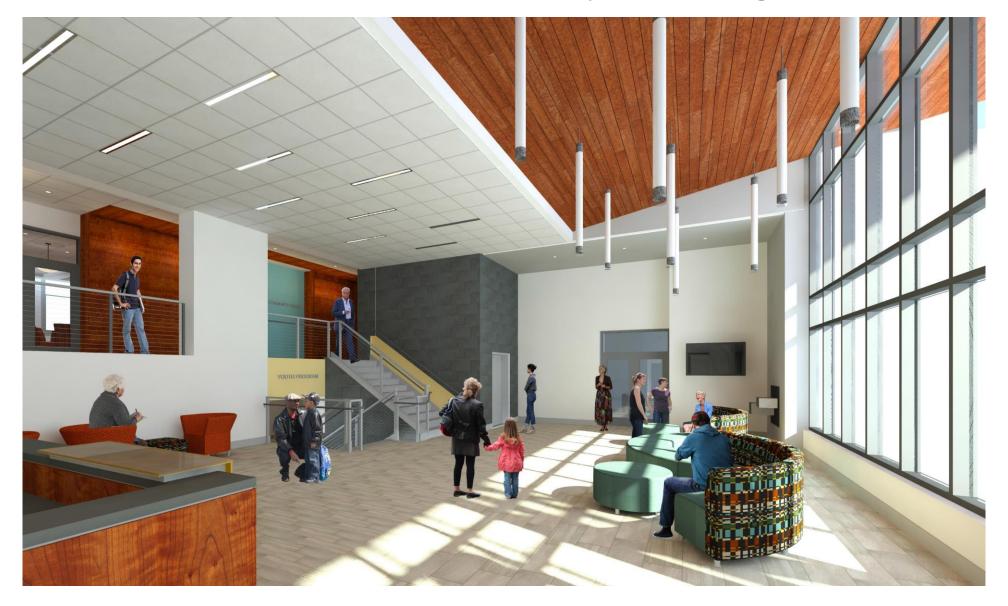

arden Level**



## Youth Program Room – Garden Level



## Youth Program Room – Garden Level (June) Ceiling Tile and lights are in - Millwork has been installed



# Youth Program Room Rendering



# Youth Activity Room – Garden Level



#### Youth Activity Room – Garden Level (June) Sink, Countertop, lights and Millwork installed



## Locker Room – Garden Level



#### Locker Room (June) ADA showers and lockers are installed



## **Mechanical Room**



#### Mechanical Room (June) Most of the mechanical pieces are complete and ready This room will be painted and used as storage



## South Entrance



# South Entrance – New Lobby



#### South Entrance – New Lobby (June) Walls and windows have been installed.



## South Entrance – Lobby Rendering



# South Entrance – Lobby Rendering



# South Entrance – Lobby Rendering



# **First Floor**



# Hallway - First Floor



## **Welcome Desk - First Floor**



## **Staff Office – Front Floor**



# East Hallway – First Floor



# West Hallway – First Floor



# First Floor Hallway - (June)



## Lobby Entrance from First Floor Hallway - (June)



## **Senior Lounge – First Floor**



# Senior Lounge – First Floor (June)



# Senior Lounge – First Floor (June)



# Senior Lounge Rendering



## **Senior Dining Room – First Floor**



## **Senior Dining Room – First Floor**



## Senior Dining Room – First Floor (view for service window)



## Senior Dining Room – First Floor (June)



## Senior Dining Room Rendering



## **Senior Activity Room – First Floor**



## **Senior Activity Room – First Floor**



## Senior Activi