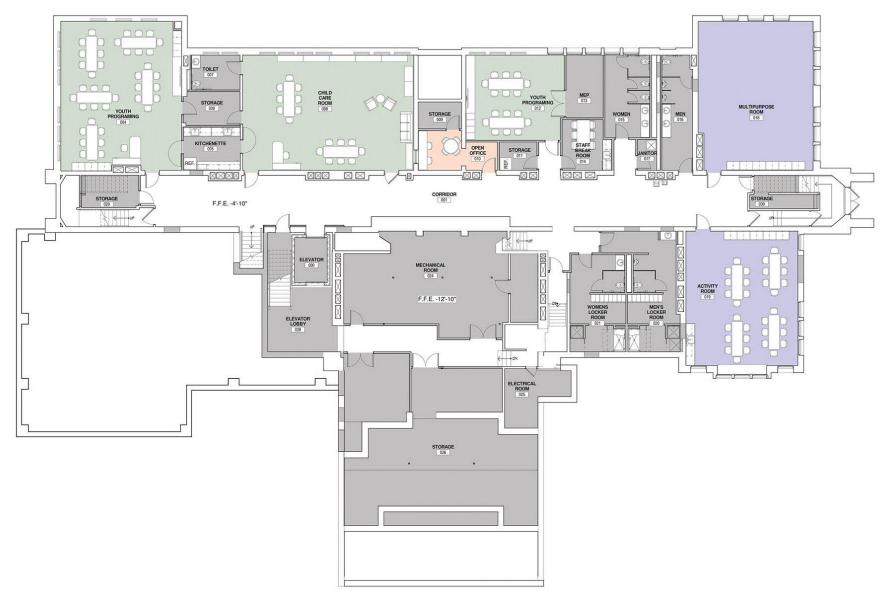

# Pittsford Community Center Tour July 2018 \* Update \*

# **Garden Level**



# Hallway - Garden Level



# Hallway – Garden Level



## **Child Care Room - Garden Level**



## Hallway – Garden Level



#### Hallway – Garden Level (June) Ceiling tile is in – Walls are being finished



#### **Child Care – Garden Level**



## Youth Program Room – Garden Level



## Youth Program Room – Garden Level (June) Ceiling Tile and lights are in - Millwork has been installed



# Youth Program Room Rendering



# Youth Activity Room – Garden Level



#### Youth Activity Room – Garden Level (June) Sink, Countertop, lights and Millwork installed



## Locker Room – Garden Level



#### Locker Room (June) ADA showers and lockers are installed



## **Mechanical Room**



#### Mechanical Room (June) Most of the mechanical pieces are complete and ready This room will be painted