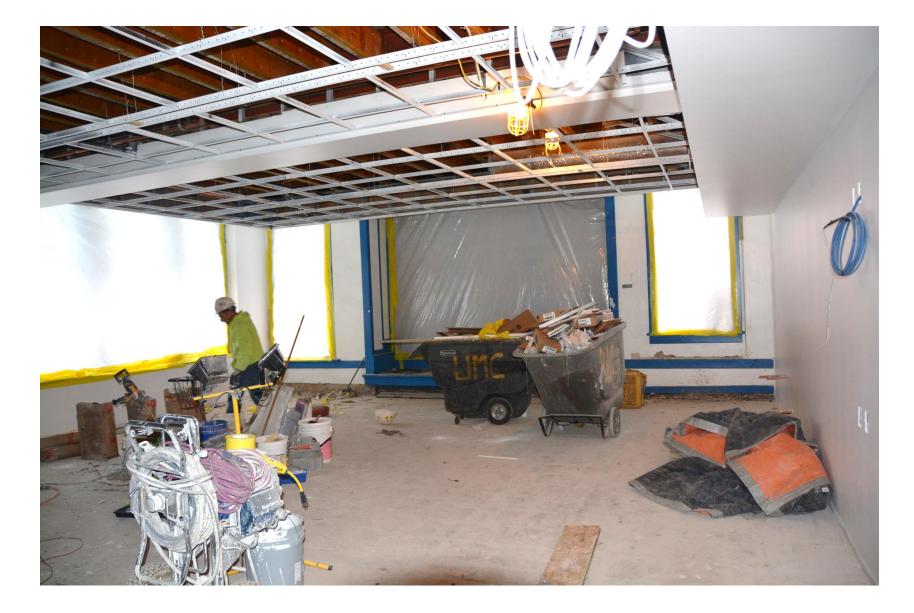

#### Large Dance Room – Second Floor

## Large Dance Room – Second Floor (June) Floor has been refinished. Ceiling and millwork has been installed.