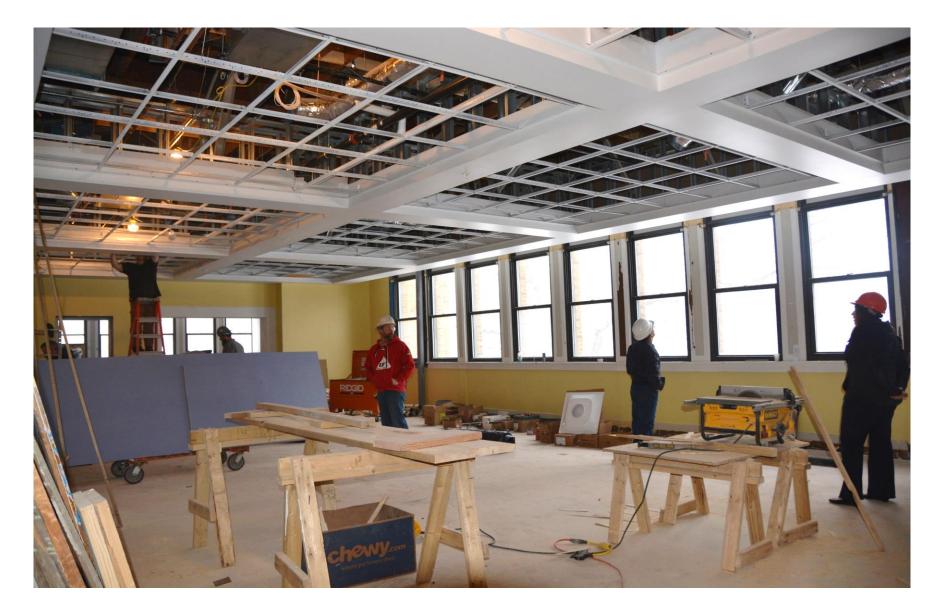

room will be painted and used as storage



## South Entrance



# South Entrance – New Lobby



#### South Entrance – New Lobby (June) Walls and windows have been installed.



## South Entrance – Lobby Rendering



# South Entrance – Lobby Rendering



# South Entrance – Lobby Rendering



# **First Floor**



# Hallway - First Floor



## **Welcome Desk - First Floor**



## **Staff Office – Front Floor**



# East Hallway – First Floor



# West Hallway – First Floor



# First Floor Hallway - (June)



## Lobby Entrance from First Floor Hallway - (June)



## **Senior Lounge – First Floor**



# Senior Lounge – First Floor (June)



# Senior Lounge – First Floor (June)



# Senior Lounge Rendering



## **Senior Dining Room – First Floor**



## **Senior Dining Room – First Floor**



## Senior Dining Room – First Floor (view for service window)



## Senior Dining Room – First Floor (June)



## Senior Dining Room Rendering



## **Senior Activity Room – First Floor**



## **Senior Activity Room – First Floor**



## Senior Activity Room – First Floor (June)



## **Senior Center Staff Offices - Including Elderberry**



#### **Senior Center Staff Offices - Including Elderberry**



## Senior Center Staff Offices - Including Elderberry (June)



#### **North Entrance – First Floor**



#### **North Entrance – First Floor**



## **Gymnasium – First Floor**



## Gymnasium – First Floor (June) Prep for new floor has begun



#### **Senior Center Kitchen – First Floor**



#### **Senior Center Kitchen – First Floor**



#### Senior Center Kitchen – First Floor (June)