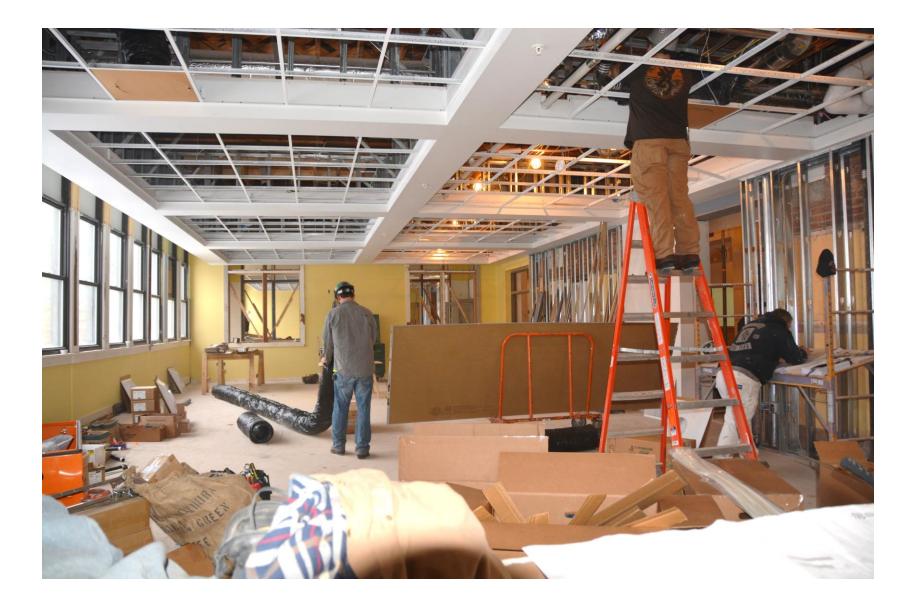

# South Entrance – New Lobby



#### South Entrance – New Lobby (June) Walls and windows have been installed.



## South Entrance – Lobby Rendering



# South Entrance – Lobby Rendering



# South Entrance – Lobby Rendering



# **First Floor**



# Hallway - First Floor



## **Welcome Desk - First Floor**



## **Staff Office – Front Floor**



# East Hallway – First Floor



# West Hallway – First Floor



# First Floor Hallway - (June)



## Lobby Entrance from First Floor Hallway - (June)



## **Senior Lounge – First Floor**



# Senior Lounge – First Floor (June)



# Senior Lounge – First Floor (June)



# Senior Lounge Rendering



## **Senior Dining Room – First Floor**



## **Senior Dining Room – First Floor**



## Senior Dining Room – First Floor (view for service window)



## Senior Dining Room – First Floor (June)



## Senior Dining Room Rendering



## **Senior Activity Room – First Floor**



## **Senior Activity Room – First Floor**



## Senior Activity Room – First Floor (June)



## **Senior Center Staff Offices - Including Elderberry**



#### **Senior Center Staff Offices - Including Elderberry**



## Senior Center Staff Offices - Including Elderberry (June)



#### **North Entrance – First Floor**



#### **North Entrance – First Floor**



## **Gymnasium – First Floor**



## Gymnasium – First Floor (June) Prep for new floor has begun



#### **Senior Center Kitchen – First Floor**



#### **Senior Center Kitchen – First Floor**



#### Senior Center Kitchen – First Floor (June) Equipment is being installed



Senior Center Kitchen – First Flo