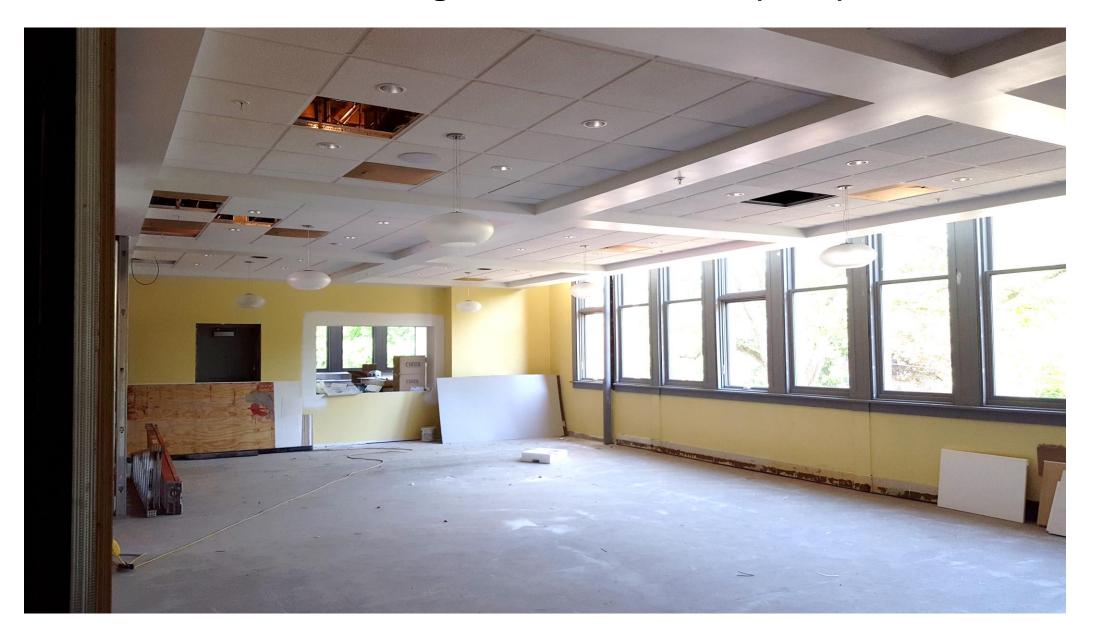

trance – New Lobby (June) Walls and windows have been installed.



## South Entrance – Lobby Rendering



# South Entrance – Lobby Rendering



# South Entrance – Lobby Rendering



# **First Floor**



# Hallway - First Floor



## **Welcome Desk - First Floor**



## **Staff Office – Front Floor**



# East Hallway – First Floor



# West Hallway – First Floor



# First Floor Hallway - (June)



## Lobby Entrance from First Floor Hallway - (June)



## **Senior Lounge – First Floor**



# Senior Lounge – First Floor (June)



# Senior Lounge – First Floor (June)



# Senior Lounge Rendering



## **Senior Dining Room – First Floor**



## **Senior Dining Room – First Floor**



## Senior Dining Room – First Floor (view for service window)



## Senior Dining Room – First Floor (June)



## Senior Dining Room Rendering



## **Senior Activity Room – First Floor**



## **Senior Activity Room – First Floor**



## Senior Activity Room – First Floor (June)



## **Senior Center Staff Offices - Including Elderberry**



#### **Senior Center Staff Offices - Including Elderberry**



## Senior Center Staff Offices - Including Elderberry (June)



#### **North Entrance – First Floor**



#### **North Entrance – First Floor**



## **Gymnasium – First Floor**



## Gymnasium – First Floor (June) Prep for new floor has begun



#### **Senior Center Kitchen – First Floor**



#### **Senior Center Kitchen – First Floor**



#### Senior Center Kitchen – First Floor (June) Equipment is being installed



Senior Center Kitchen – First Floor (June) Equipment is being installed



####