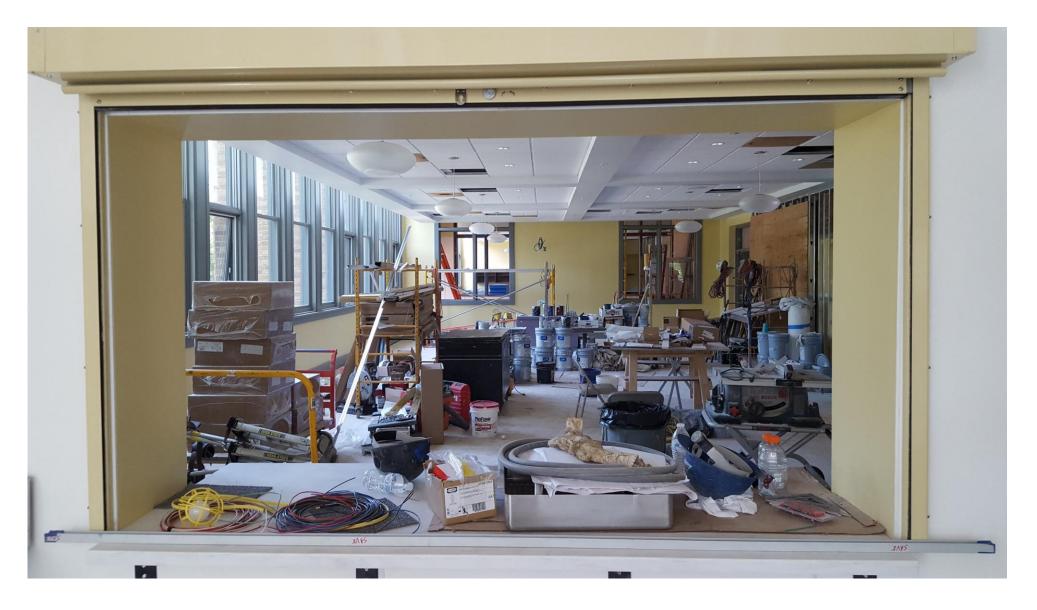

or**



## **Senior Activity Room – First Floor**



## Senior Activity Room – First Floor (June)



## **Senior Center Staff Offices - Including Elderberry**



#### **Senior Center Staff Offices - Including Elderberry**



## Senior Center Staff Offices - Including Elderberry (June)



#### **North Entrance – First Floor**



#### **North Entrance – First Floor**



## **Gymnasium – First Floor**



## Gymnasium – First Floor (June) Prep for new floor has begun



#### **Senior Center Kitchen – First Floor**



#### **Senior Center Kitchen – First Floor**



#### Senior Center Kitchen – First Floor (June) Equipment is being installed



Senior Center Kitchen – First Floor (June) Equipment is being installed



#### Senior Center Kitchen – First Floor (June) Equipment has been installed



#### Restored Activity Room (original woodwork, tin ceiling, and wood floors)





## Restored Activity Room (June) Tin Ceiling is finished and lights are installed

## Restored Activity Room (June) Tin Ceiling is finished and lights are installed



## **Second Floor**



## Large Classroom – Second Floor



## Large Classroom – Second Floor (June)



## **Classroom Rendering**



#### Large Dance Room – Second Floor



## Large Dance Room – Second Floor (June) Floor has been refinished. Ceiling and millwork has been installed.



## Multi-Purpose Rooms – Second Floor



#### Multi-Purpose Rooms – Second Floor (June) New floors and millwork are installed.





## Bathrooms





## Bathrooms (June)





## **Drinking Fountains**

# Thank you!