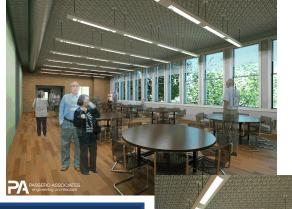

New dedicated space for Senior Center Dining Room/Kitchen and Senior Lounge, plus gym available for senior wellness programs and exercise.