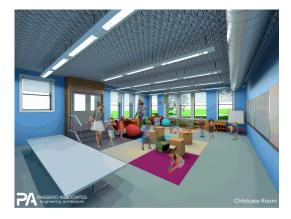

Redesigned and improved programming and meeting areas, including gym, Child Care and After School areas.

Features new entrance and additional parking, including designated parking for seniors at the door.