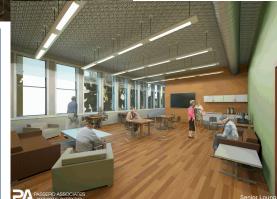

New dedicated space for Senior Center Dining Room/Kitchen and Senior Lounge, plus gym available for senior wellness programs and exercise.