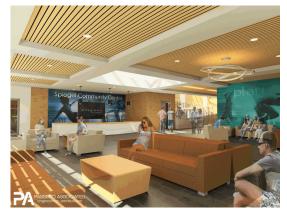

## YOUR VOTE IS NEEDED ON OCTOBER 18

to approve the upgrade! 7am—9pm

King's Bend Park

170 W. Jefferson Road

Complete building redesign and expansion, including a new, fully accessible lobby with interior entrance ramp.

Redesigned and improved programming and meeting areas, including gym, Child Care and After School areas.

Features new entrance and additional parking, including designated parking for seniors at the door.