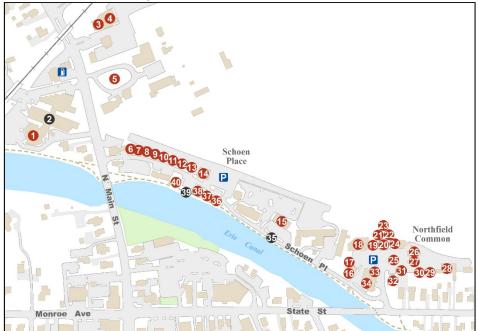

# **ERIE CANAL**

# Schoen Place • Northfield Common • N. Main Street

#### DINING

- (39) Aladdin's Natural Eatery
- (19) Dolce Cupcakery
- (1) Erie Grill
- (4) Jojo's American Bistro
- (34) Label 7
- (37) Lock 32 Brewing Company
- (32) Olives Greek Taverna
- (5) Pittsford Farms Dairy
- (3) Pittsford Pub
- (11) Simply Crêpes
- (14) Village Coal Tower Restaurant

#### **SHOPPING**

- (13) Alpaca Country
- (27) Beads 'N Things
- (22) Canalside Music Together
- (31) Copper Leaf Brewing Coming Soon!
- (33) Evolution Pilates
- (25) French Press Design & Letterpress
- (36) Jembetat Gallery & Cafe
- (26) Miguel Creative Incorporated
- (9) Mostly Clay
- (24) Northfield Music
- (18) Pittsford Lumber

- (7) Pittsford Wine & Spirits
- (40) Red Barn Properties
- (21) Rosolino's Custom Tailor
- (30) Sylvan Starlight Creations
- (20) The Map Shop
- (23) Top Notch Monogramming
- (10) thriV
- (16) Tiver Built LLC
- (12) Tru Salon
- (6) Via Girasole Gourmet
- (15) Victor Furniture
- (29) Welcome Home Living
- (17) (Space Available)
- (28) (Space Available)

#### ATTRACTIONS

(35) Erie Canal Towpath

#### ENTERTAINMENT

- (38) 'Sam Patch' Packet Boat
  - 8) Towpath Bike Rental

#### LODGING

(2) Del Monte Lodge