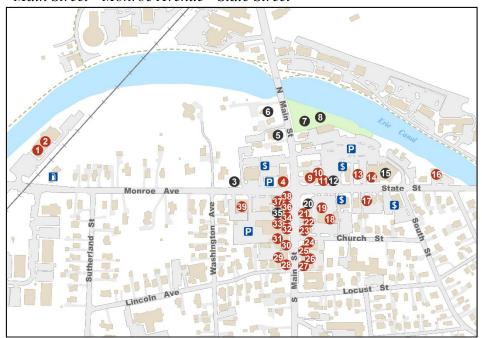

# HISTORIC VILLAGE

## Main Street • Monroe Avenue • State Street

#### DINING

- (11) Hungry's Grill
- (13) Pontillo's Pizza
- (19) Rachel's Mediterranean Grill-Coming Soon!
- (14) Starbucks
- (37) The Kitchen
- (10) Thirsty's
- (18) Village Bakery & Café
- (22) Yotality Frozen Yogurt

#### SHOPPING

- (24) Blowout Studio
- (31) Breath at Home
- (33) Breathe Yoga
- (27) Cad Red
- (38) Chandeliers Boutique
- (4) Embrasse Moi
- (1) Forsythe Jewelers
- (29) Howard Hanna Realtors
- (36) Imagine Anti-Aging
- (17) Kalea Salon & Store
- (16) Lattimore Physical Therapy
- (39) Messner Flooring
- (21) Mitchell Pierson Realtors
- (28) Pittsford Florist

- (26) Salon Industry
- (23) Pittsford Shop
- (32) Rocky Greco's
- (34) See Her Shine
- (30) SJ's Village Boutique
- (2) Talbots
- (9) WellBEING
- (25) (Space Available)

#### ATTRACTIONS

- (12) Copper Beach Park
- (8) William A. Carpenter Park at Port of Pittsford

#### HISTORIC LANDMARKS

- (20) Phoenix Hotel, c. 1806
- (3) The Little House Museum, c. 1819
- (7) Veteran's Monument

#### LODGING

(6) Canal Lamp Inn (Bed & Breakfast)

#### MUNICIPAL FACILITIES

- (15) Pittsford Community Library
- (35) Pittsford Town Hall
- (5) Village Hall