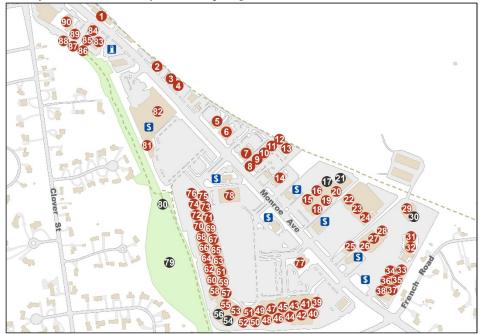

### MONROE AVENUE

# Pittsford Plaza • Colony Plaza • Spring House Commons

#### DINING

- (76) Applebee's
- Benucci's (55)
- Black & Blue Steak & Crab (53)
- Cheesecake Factory
- (49)Chipotle Mexican Grill
- Finger Lakes Coffee Roasters (62)
- Five Guys Burgers & Fries
- (14)McDonald's Restaurant
- (13)Moe's Southwest Grill
- Monroe's Restaurant & Bar (90)
- Next Door by Wegmans (7)
- (33)Pane Vino
- Philly Pretzel Factory
- Pizzeria Favo (36)
- (50)Plum Garden
- Root 31 Café & Eatery (60)
- Tai Chi Bubble Tea
- (81) The Burger Bar by Wegmans
- (63) The Pizza Shop
- (5) Wendy's

#### SHOPPING

- AAA Travel Center
- A Dog's Dream Doggy Day Spa (27) Arthur Murray Dance Studio
- (3)
- Bailey Slipper Shop (19)
- Barnes & Noble
- Bath & Body Works
- Bed Bath & Beyond (67)
- (61)Blueground Jewelry
- Brow Diva (85)
- (21)Burn Boot Camp

- (41) Carter's Babies & Kids
- (57)CBD ReLeaf Center
- (40)Century Liquor & Wines
- Chico's (43)
- Cornell's Jewelers (2)
- (31)Dunn Tire
- (88)Edible Arrangements
- Estate & Fine Jewelry by H Krikorian (84)
- (25)Goodwill Outlet
- (37)Hadlock's House of Paints
- Hobby House Toys (51)
- (22)Homesense
- (42)HR Block Advisors
- Ideal Image MedSpa
- (69)J Crew Factory
- (12)Jos. A. Bank Clothiers
- (46)Lacrosse Unlimited
- Lululemon Athletica (1)
- Marshalls (23)
- Massage Envy (32)
- (34)Medved Running & Walking Outfitters
- (65)Michaels Art & Crafts
- (68)Music & Arts
- NTY Clothing Exchange (89)
- One World Goods (74)
- Orvis (52)
- (29)Park Ave Bike
- Pearl Vision Center
- (58)
- (6) Petco
- (59) Pure Barre
- (26)RAC (Rochester Athletic Club for Women
- (87) Ricky's Tailor Shop
- Scott Miller Salon (24)
- Sorella's & Co. Salon

- (39)Stein Mart
- Sylvan Learning Center (20)
- (83) The Bird House
- The Great Frame Up (70)
- The Source Fine Jewelers (15)
- (73)The UPS Store
- The Vitamin Shoppe (8)
- (66)TJ Maxx
- (71)T-Mobile
- (64)Trader Joe's
- uBreakiFix (45)
- Valentin's Custom Tailoring (35)
- (28)Vatis Home Furnishings
- (44)Verizon Wireless
- Walgreen's Coming Soon! (4)
- (82)Wegmans
- (30)(Space Available)
- (47)(Space Available)
- (48)(Space Available)
- (72)(Space Available)

### ATTRACTIONS

- (80) Canal Lock 62
- (79) Lock 62 Canal Park

#### **ENTERTAINMENT**

- Bounce Hopper
- Color Me Mine
- (56) Pittsford Cinema 9

#### MEDICAL

(38) UR Medicine Urgent Care