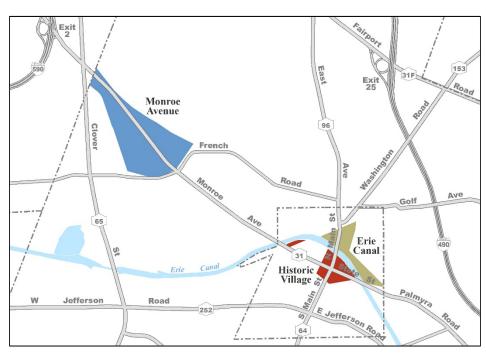

# DISCOVER PITTSFORD

# Preserving the past, pioneering the future

Pittsford Town Hall, 11 S. Main Street, Pittsford, NY 14534 (585) 248-6200





Rev. 02/11/2020

# HISTORIC VILLAGE

## Main Street • Monroe Avenue • State Street



#### DINING

- (11) Hungry's Grill
- (13) Pontillo's Pizza
- (19) Rachel's Mediterranean Grill-Coming Soon!
- (14) Starbucks
- (37) The Kitchen
- (10) Thirsty's
- (18) Village Bakery & Café
- (22) Yotality Frozen Yogurt

#### SHOPPING

- (24) Blowout Studio
- (31) Breath at Home
- (33) Breathe Yoga
- (27) Cad Red
- (38) Chandeliers Boutique
- (4) Embrasse Moi
- (1) Forsythe Jewelers
- (29) Howard Hanna Realtors
- (36) Imagine Anti-Aging
- (17) Kalea Salon & Store
- (16) Lattimore Physical Therapy
- (39) Messner Flooring
- (21) Mitchell Pierson Realtors
- (28) Pittsford Florist

- (26) Salon Industry
- (23) Pittsford Shop
- (32) Rocky Greco's
- (34) See Her Shine
- (30) SJ's Village Boutique
- (2) Talbot