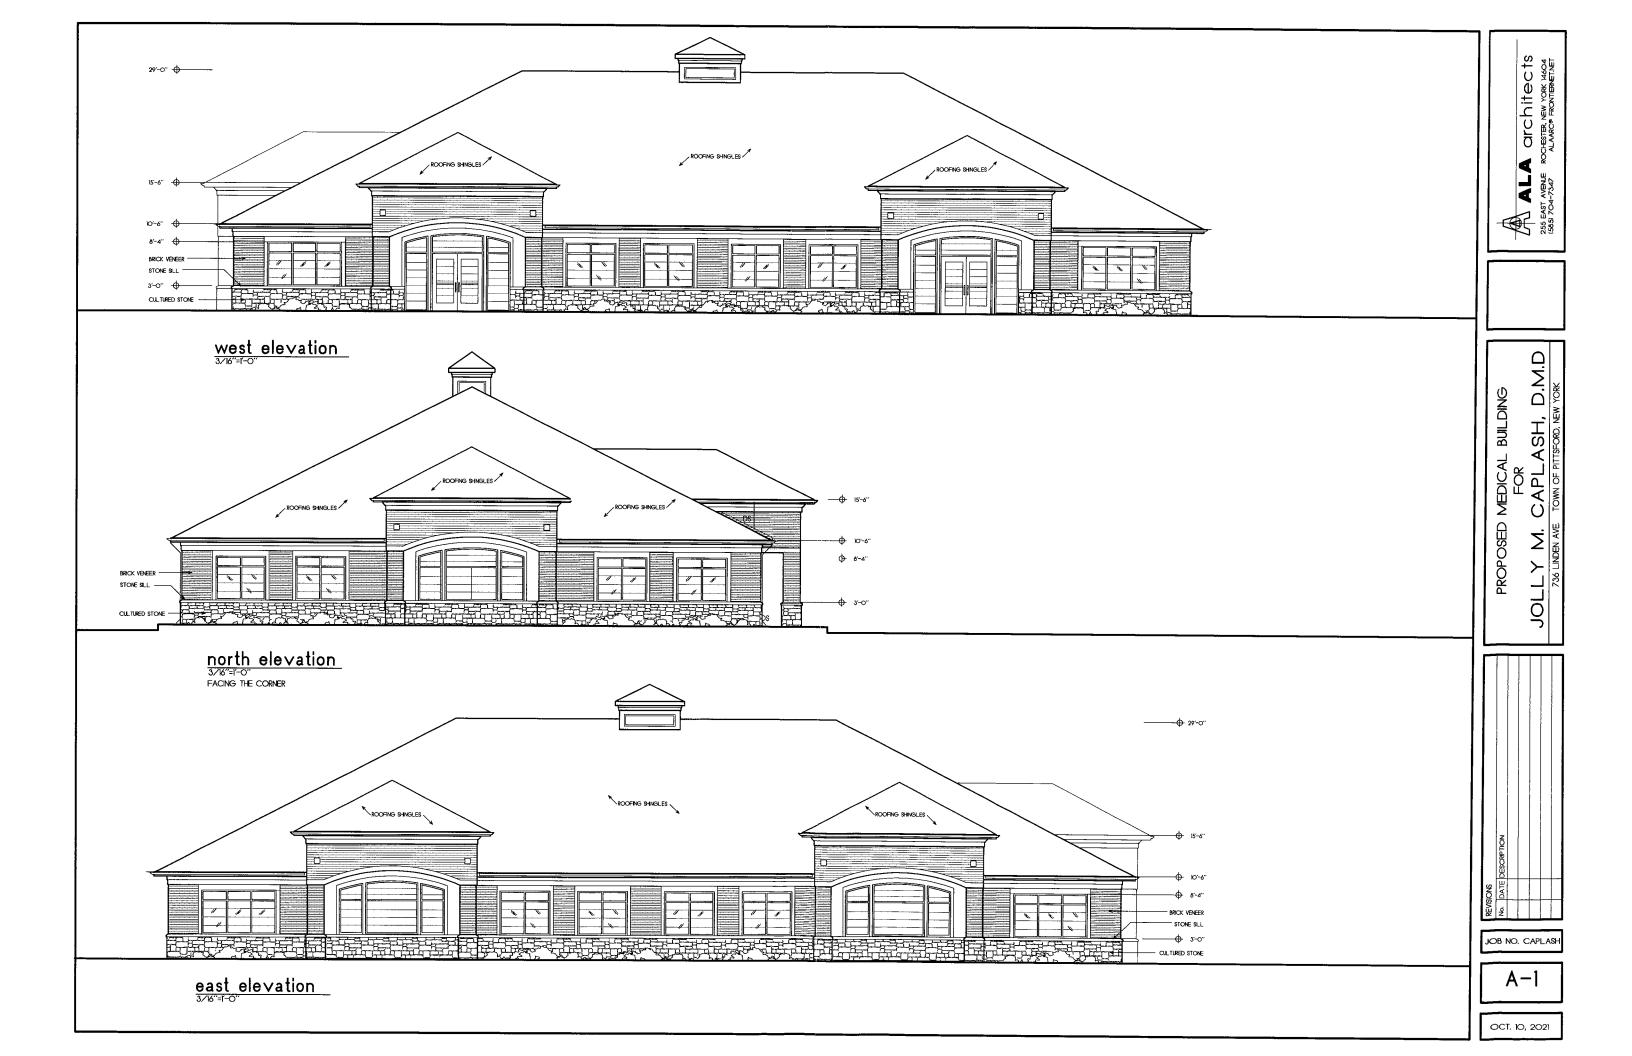

## PUBLIC HEARINGS FOR AN AREA VARIANCE

- 36 Meadow Cove Tax # 164.12-2-24, Applicant is requesting relief from Town Code §185 - 17 E. for a proposed garden shed located less than the required minimum side setback as well as the minimum total required setbacks. This property is zoned RN-Residential Neighborhood.
- 25 Knollwood Drive Tax # 138.13-1-5, Applicant is requesting relief from Town Code §185 - 17 B. for a proposed roofed entry encroaching into the front setback. Property is zoned RN – Residential Neighborhood District.
- 155 Sylvania Tax # 151.06-1-4, Applicant is requesting relief from Town Code §185 17
   E. for a proposed addition located less than the required minimum side setback as well
   as the minimum total required setbacks. Also requesting relief from Town Code §185 -17
   G. for exceeding the allowed maximum building footprint by 195 square feet. This
   property is zoned RN-Residential Neighborhood.
- 736 Linden Ave Tax # 138.15-1-19.1 Applicant is requesting relief from Town Code §185 52 C. and §185 53 D. (1)(2) for the proposed building encroaching into the front setbacks as well as parking area less than 40 feet from the ROW and not located behind the front line of the building. Property is zoned LI-Light Industrial.