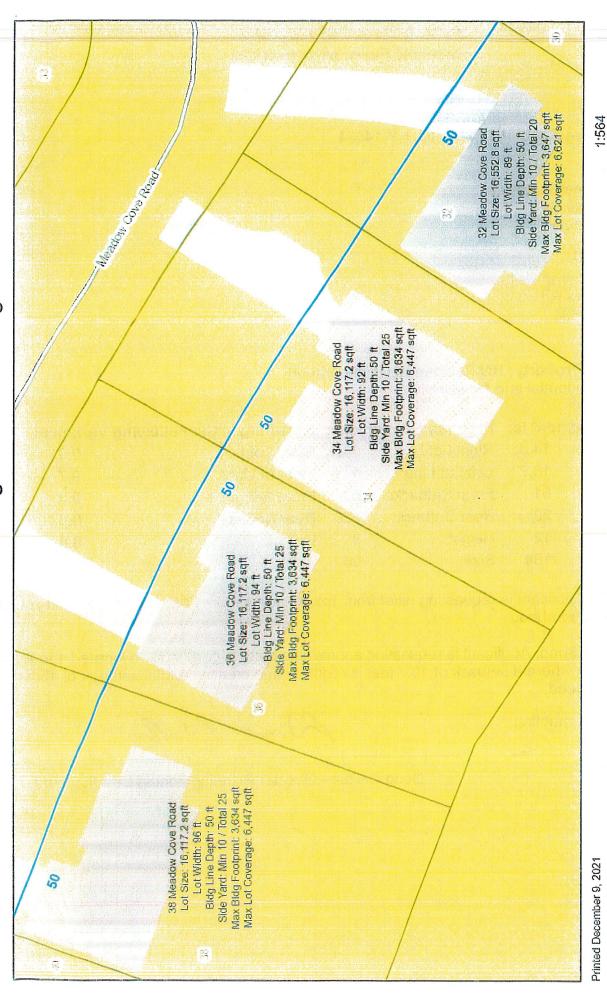

# **Property Address:**

36 Meadow Cove Road PITTSFORD, NY 14534

## **Property Owner:**

Allison and Cameron Kelly 36 Meadow Cove Rd Pittsford, NY 14534

# Applicant or Agent:

Allison and Cameron Kelly 36 Meadow Cove Rd Pittsford, NY 14534

Present Zoning of Property: RN Residential Neighborhood

Area Variance - Residential and Non-Profit

| Town Code Require | Proposed Cond | itions:        | Resulting in the Following Variance: |                 |     |  |
|-------------------|---------------|----------------|--------------------------------------|-----------------|-----|--|
| Right Lot Line:   | 14.3          | Right Lot Line |                                      | Right Lot Line: | 0.0 |  |
| Left Lot Line:    | 10.7          | Left Lot Line: | 1                                    | Left Lot Line:  | 9.7 |  |
| Front Setback:    | 51            | Front Setback: | 50                                   | Front Setback:  | 0.0 |  |
| Rear Setback:     | 20            | Rear Setback:  | >20                                  | Rear Setback:   | 0.0 |  |
| Height:           | 12            | Height:        | 8                                    | Height:         | 0.0 |  |
| Size:             | 180           | Size:          | 96                                   | Size:           | 0.0 |  |

**Code Section(s):** Applicant is requesting relief from Town Code §185 - 17 E. This property is zoned RN-Residential Neighborhood

Description: Garden Shed: Applicant is requesting approval to place a garden shed located 1 foot from the side property line where a setback of 10.7 feet is required and creating a total setback of 15.3 feet where 25 feet is required.