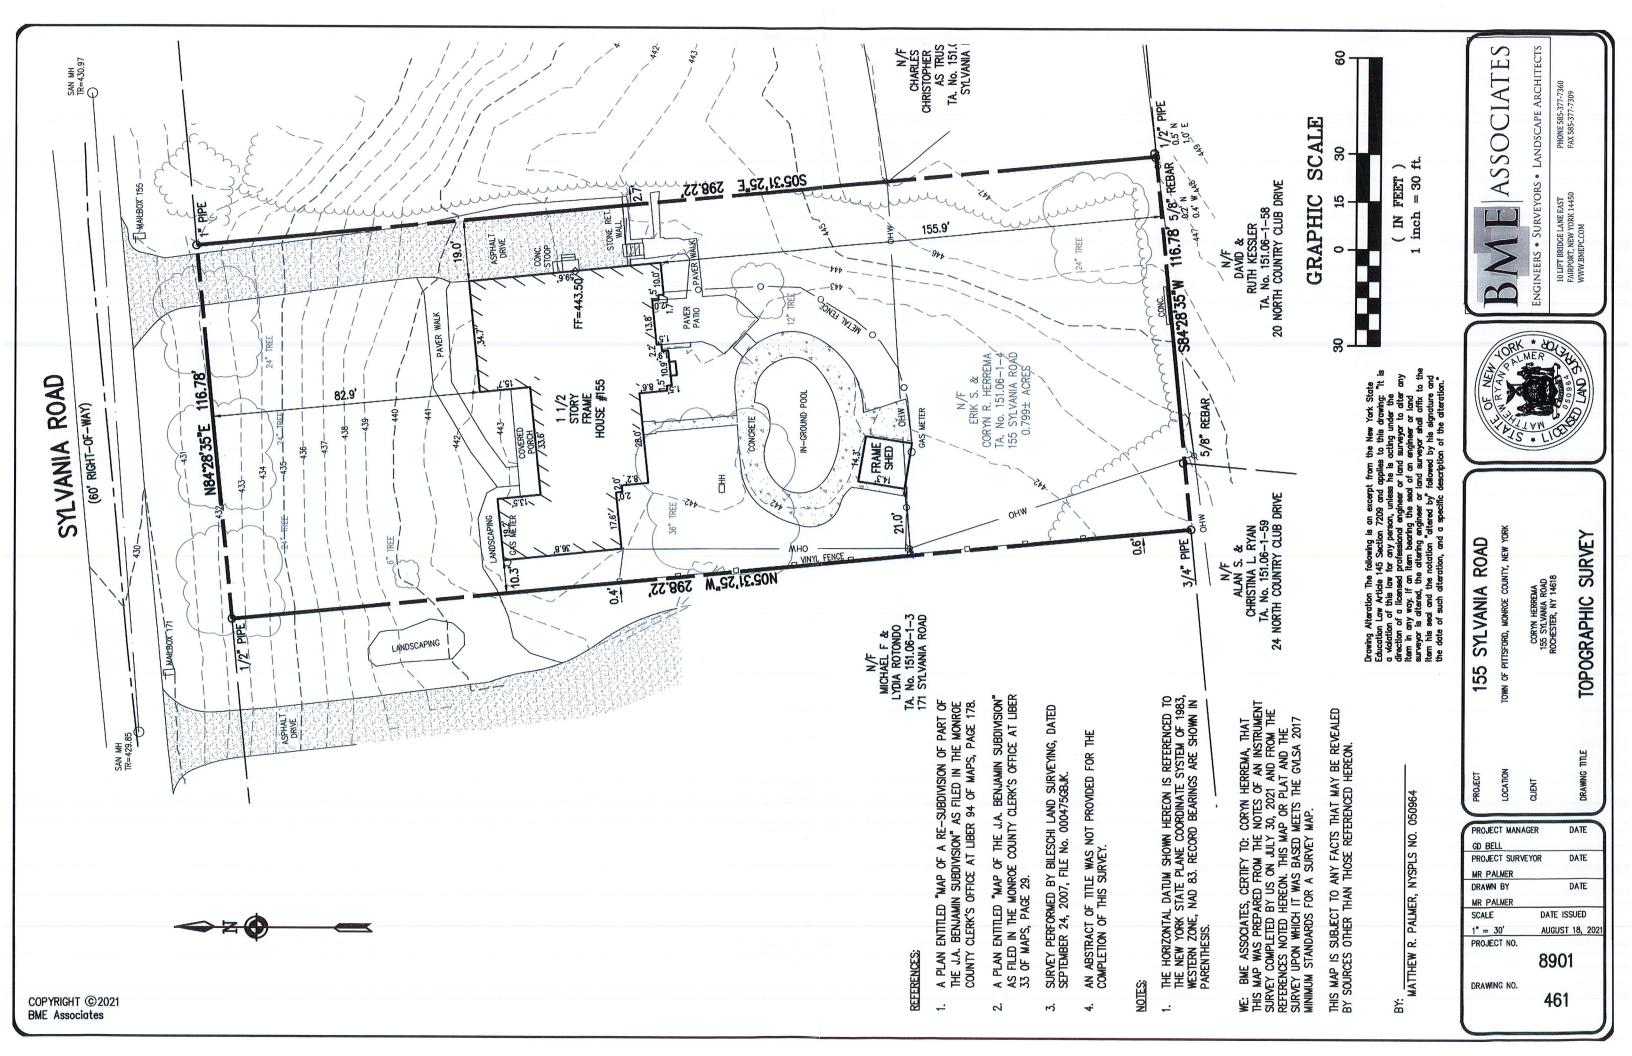

## PUBLIC HEARINGS FOR AN AREA VARIANCE

- 36 Meadow Cove Tax # 164.12-2-24, Applicant is requesting relief from Town Code §185 - 17 E. for a proposed garden shed located less than the required minimum side setback as well as the minimum total required setbacks. This property is zoned RN-Residential Neighborhood.
- 25 Knollwood Drive Tax # 138.13-1-5, Applicant is requesting relief from Town Code §185 - 17 B. for a proposed roofed entry encroaching into the front setback. Property is zoned RN – Residential Neighborhood District.
- 155 Sylvania Tax # 151.06-1-4, Applicant is requesting relief from Town Code §185 17
   E. for a proposed addition located less than the required minimum side setback as well
   as the minimum total required setbacks. Also requesting relief from Town Code §185 -17
   G. for exceeding the allowed maximum building footprint by 195 square feet. This
   property is zoned RN-Residential Neighborhood.
- 736 Linden Ave Tax # 138.15-1-19.1 Applicant is requesting relief from Town Code §185 52 C. and §185 53 D. (1)(2) for the proposed building encroaching into the front setbacks as well as parking area less than 40 feet from the ROW and not located behind the front line of the building. Property is zoned LI-Light Industrial.