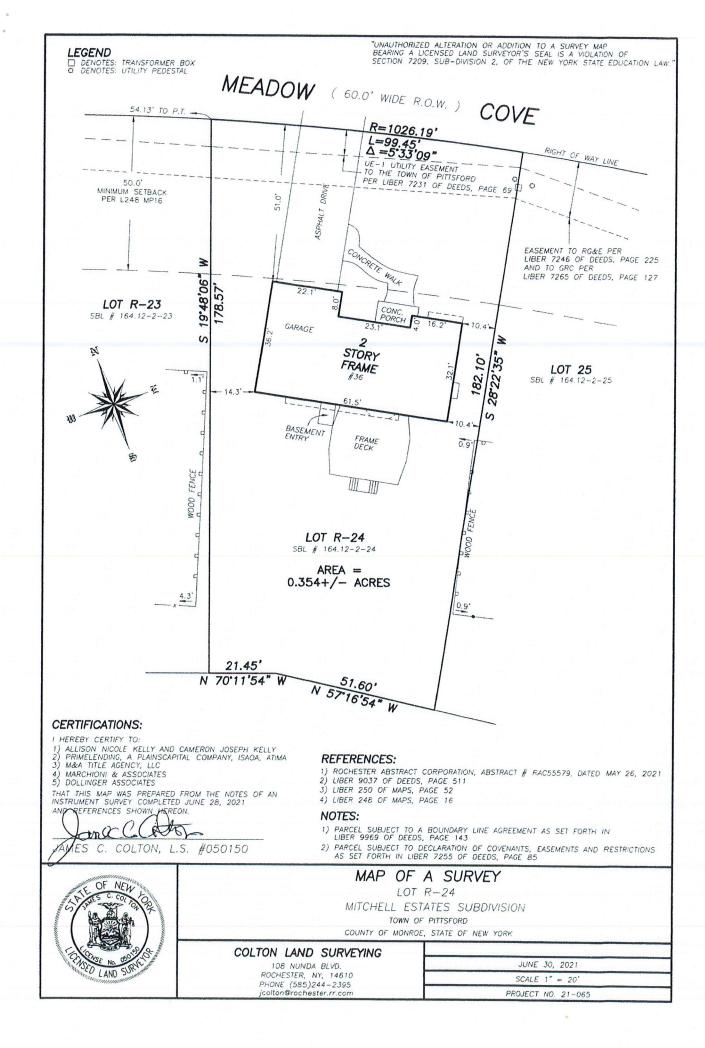

# **Property Address:**

36 Meadow Cove Road PITTSFORD, NY 14534

**Code Section(s):** Applicant is requesting relief from Town Code §185 - 17 E. This property is zoned RN-Residential Neighborhood

Description: Garden Shed: Applicant is requesting approval to place a garden shed located 1 foot from the side property line where a setback of 10.7 feet is required and creating a total setback of 15.3 feet where 25 feet is required.