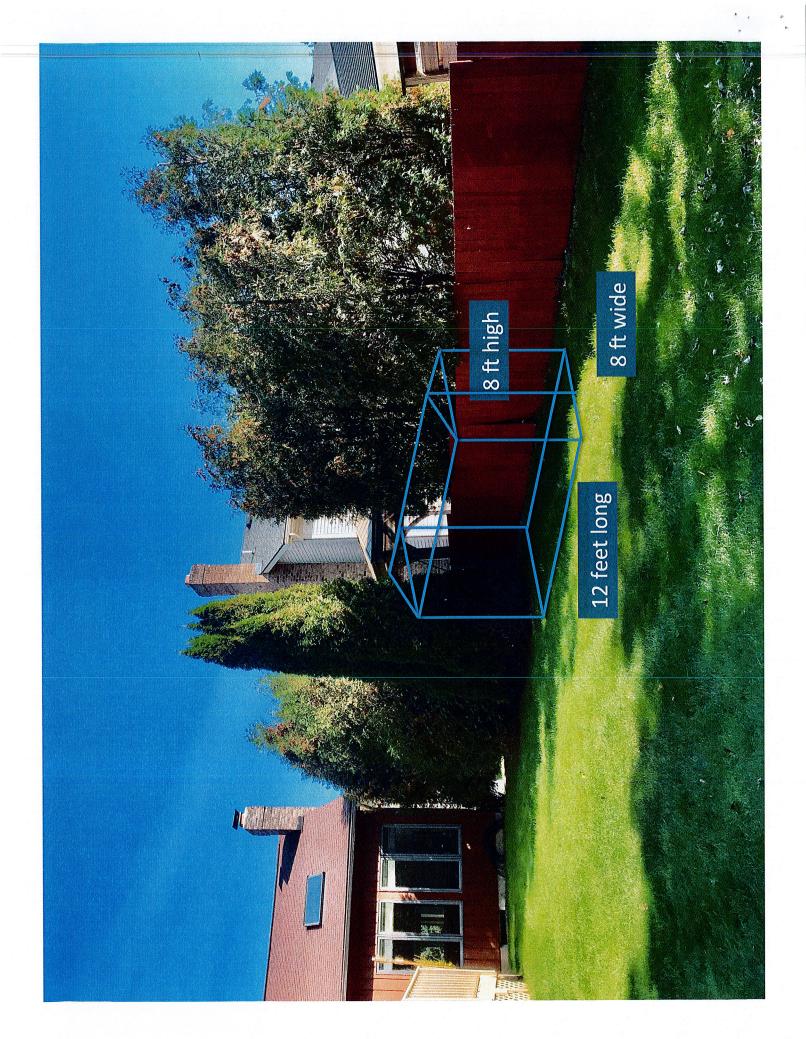

# TOWN OF PITTSFORD ZONING BOARD OF APPEALS APPLICATION FOR AREA VARIANCE

| Submission Date: OCIODER 15, 2021                                                                                                       | Hearing Date: November 15, 2021                                                                                                                                                                                      |
|-----------------------------------------------------------------------------------------------------------------------------------------|----------------------------------------------------------------------------------------------------------------------------------------------------------------------------------------------------------------------|
| Applicant: Allison & Cameron Kelly                                                                                                      |                                                                                                                                                                                                                      |
| Address: 36 Meadow Cove Road Pittsford                                                                                                  | d, NY 14534                                                                                                                                                                                                          |
| Phone: (585) 233-2059                                                                                                                   | E-Mail: allisonkelly674@gmail.com                                                                                                                                                                                    |
| Agent:                                                                                                                                  |                                                                                                                                                                                                                      |
| Address                                                                                                                                 | ferent than Applicant)                                                                                                                                                                                               |
|                                                                                                                                         |                                                                                                                                                                                                                      |
|                                                                                                                                         | E-Mail:                                                                                                                                                                                                              |
| Property Owner:(if diff                                                                                                                 | erent than Applicant)                                                                                                                                                                                                |
| Address:                                                                                                                                |                                                                                                                                                                                                                      |
| Phone:                                                                                                                                  | E-Mail:                                                                                                                                                                                                              |
| (If applicant is not the property owner please Property Location: 36 Meadow Cove Rd                                                     | complete the Authorization to Make Application Form.)  Current Zoning: RN                                                                                                                                            |
| Tax Map Number: G-11                                                                                                                    |                                                                                                                                                                                                                      |
| Application For: Residential                                                                                                            | ☐ Commercial ☐ Other                                                                                                                                                                                                 |
| Please describe, in detail, the proposed project:                                                                                       |                                                                                                                                                                                                                      |
| Meadow Cove Road within 4 feet of the side p<br>Cove Road. This would put the shed in the bes                                           | ss (8x12 feet or 10x12 feet) in the backyard of 36 roperty line along the neighbor's fence of 34 Meadow st possible location to avoid being seen from both ent line of sight from the vantage of the neighbors at 38 |
| <b>SWORN STATEMENT:</b> As applicant or legal agent for statements, descriptions, and signatures appearing on the best of my knowledge. | the above described property, I do hereby swear that all this form and all accompanying materials are true and accurate to                                                                                           |
| (Owner or Applicant Signature)                                                                                                          | (Date)                                                                                                                                                                                                               |

The requested variance to place the 120 square foot or less shed within 4 feet of the side property line will not produce an undesirable change in the character of the neighborhood because this location is least visible both from the road, and from the neighboring properties, as it is visually blocked by evergreen trees on two of its four sides as well as the neighbor's fence. This variance will not create a detriment to nearby properties as this is the least obtrusive location for the shed's placement. Placing the shed within 4 feet of the property line will allow it to blend in with the surrounding evergreen trees, making it less visible to the neighbors on both sides. The shed will be placed one foot away from the property line so as to ensure no impact to the neighboring trees or wooden fence.