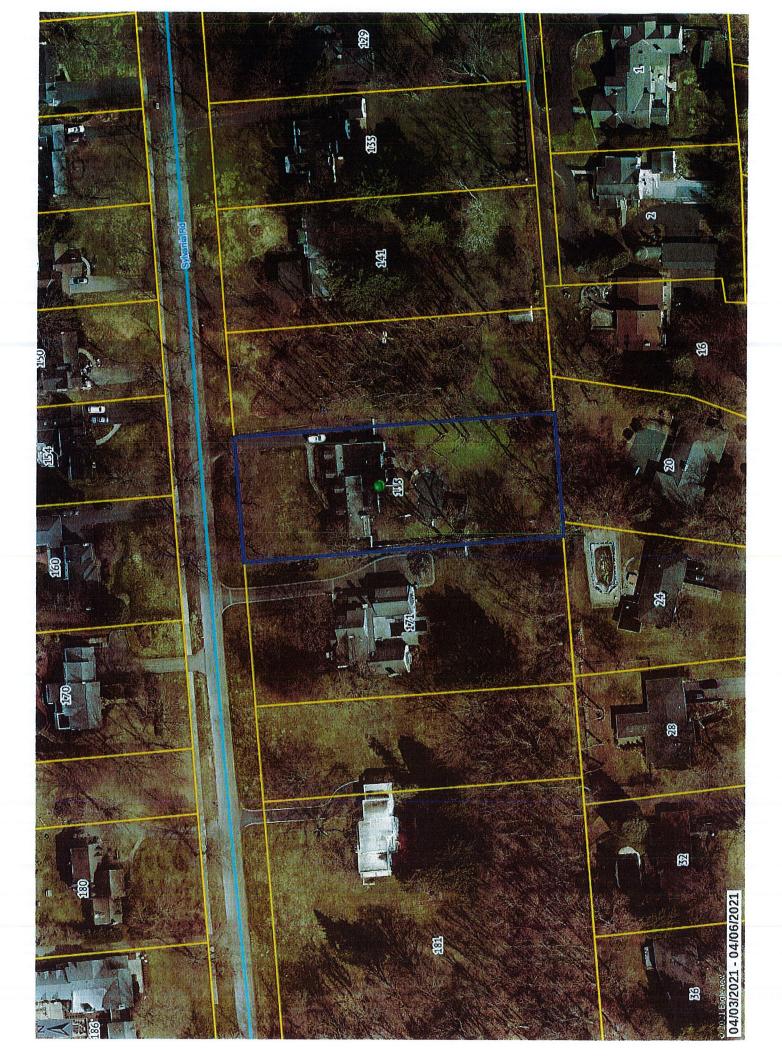

## PUBLIC HEARINGS FOR AN AREA VARIANCE

- 36 Meadow Cove Tax # 164.12-2-24, Applicant is requesting relief from Town Code §185 - 17 E. for a proposed garden shed located less than the required minimum side setback as well as the minimum total required setbacks. This property is zoned RN-Residential Neighborhood.
- 25 Knollwood Drive Tax # 138.13-1-5, Applicant is requesting relief from Town Code §185 - 17 B. for a proposed roofed entry encroaching into the front setback. Property is zoned RN – Residential Neighborhood District.
- 155 Sylvania Tax # 151.06-1-4, Applicant is requesting relief from Town Code §185 17
   E. for a proposed addition located less than the required minimum side setback as well
   as the minimum total required setbacks. Also requesting relief from Town Code §185 -17
   G. for exceeding the allowed maximum building footprint by 195 square feet. This
   property is zoned RN-Residential Neighborhood.
- 736 Linden Ave Tax # 138.15-1-19.1 Applicant is requesting relief from Town Code §185 52 C. and §185 53 D. (1)(2) for the proposed building encroaching into the front setbacks as well as parking area less than 40 feet from the ROW and not located behind the front line of the building. Property is zoned LI-Light Industrial.