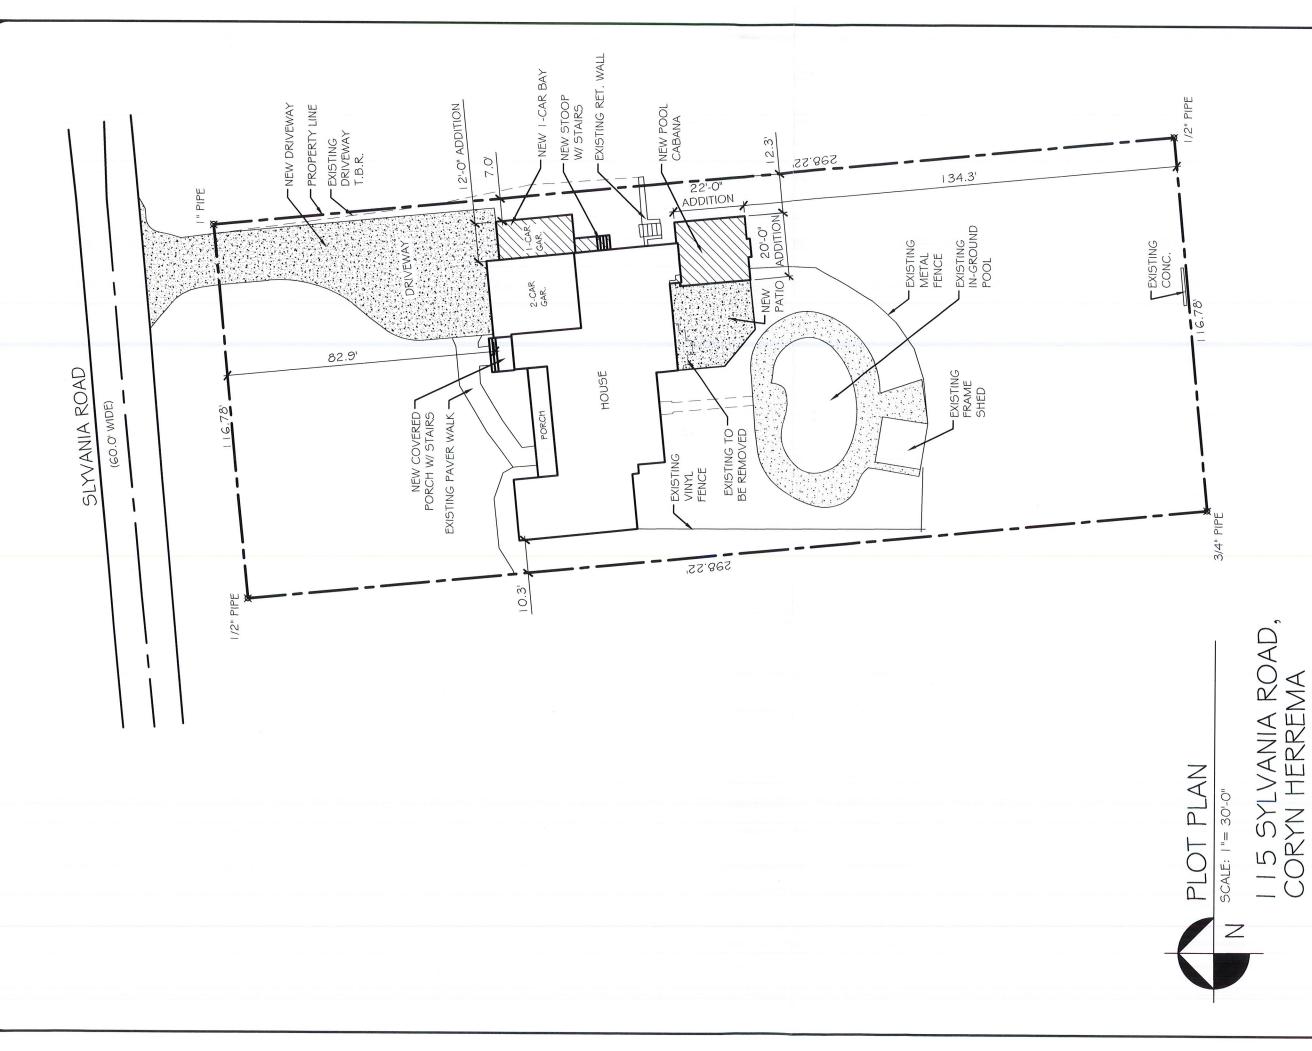

## PUBLIC HEARINGS FOR AN AREA VARIANCE

- 36 Meadow Cove Tax # 164.12-2-24, Applicant is requesting relief from Town Code §185 - 17 E. for a proposed garden shed located less than the required minimum side setback as well as the minimum total required setbacks. This property is zoned RN-Residential Neighborhood.
- 25 Knollwood Drive Tax # 138.13-1-5, Applicant is requesting relief from Town Code §185 - 17 B. for a proposed roofed entry encroaching into the front setback. Property is zoned RN – Residential Neighborhood District.
- 155 Sylvania Tax # 151.06-1-4, Applicant is requesting relief from Town Code §185 17
   E. for a proposed addition located less than the required minimum side setback as well
   as the minimum total required setbacks. Also requesting relief from Town Code §185 -17
   G. for exceeding the allowed maximum building footprint by 195 square feet. This
   property is zoned RN-Residential Neighborhood.
- 736 Linden Ave Tax # 138.15-1-19.1 Applicant is requesting relief from Town Code §185 52 C. and §185 53 D. (1)(2) for the proposed building encroaching into the front setbacks as well as parking area less than 40 feet from the ROW and not located behind the front line of the building. Property is zoned LI-Light Industrial.