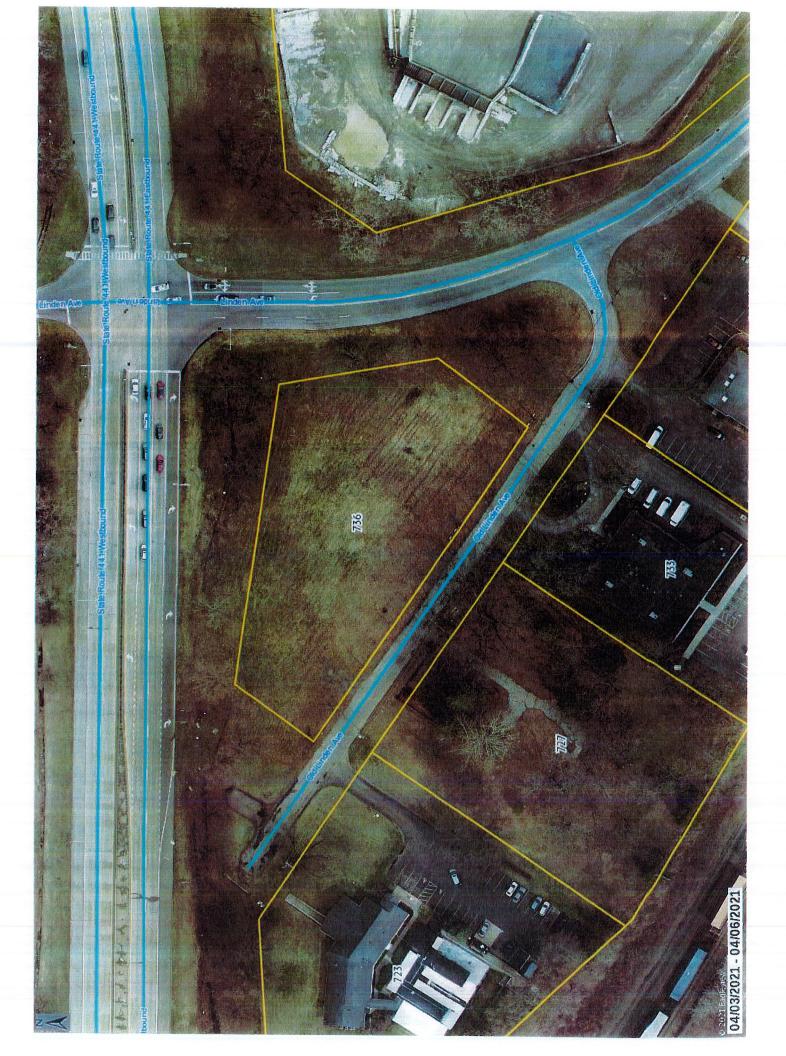

## PUBLIC HEARINGS FOR AN AREA VARIANCE

- 36 Meadow Cove Tax # 164.12-2-24, Applicant is requesting relief from Town Code §185 - 17 E. for a proposed garden shed located less than the required minimum side setback as well as the minimum total required setbacks. This property is zoned RN-Residential Neighborhood.
- 25 Knollwood Drive Tax # 138.13-1-5, Applicant is requesting relief from Town Code §185 - 17 B. for a proposed roofed entry encroaching into the front setback. Property is zoned RN – Residential Neighborhood District.
- 155 Sylvania Tax # 151.06-1-4, Applicant is requesting relief from Town Code §185 17
   E. for a proposed addition located less than the required minimum side setback as well
   as the minimum total required setbacks. Also requesting relief from Town Code §185 -17
   G. for exceeding the allowed maximum building footprint by 195 square feet. This
   property is zoned RN-Residential Neighborhood.
- 736 Linden Ave Tax # 138.15-1-19.1 Applicant is requesting relief from Town Code §185 52 C. and §185 53 D. (1)(2) for the proposed building encroaching into the front setbacks as well as parking area less than 40 feet from the ROW and not located behind the front line of the building. Property is zoned LI-Light Industrial.