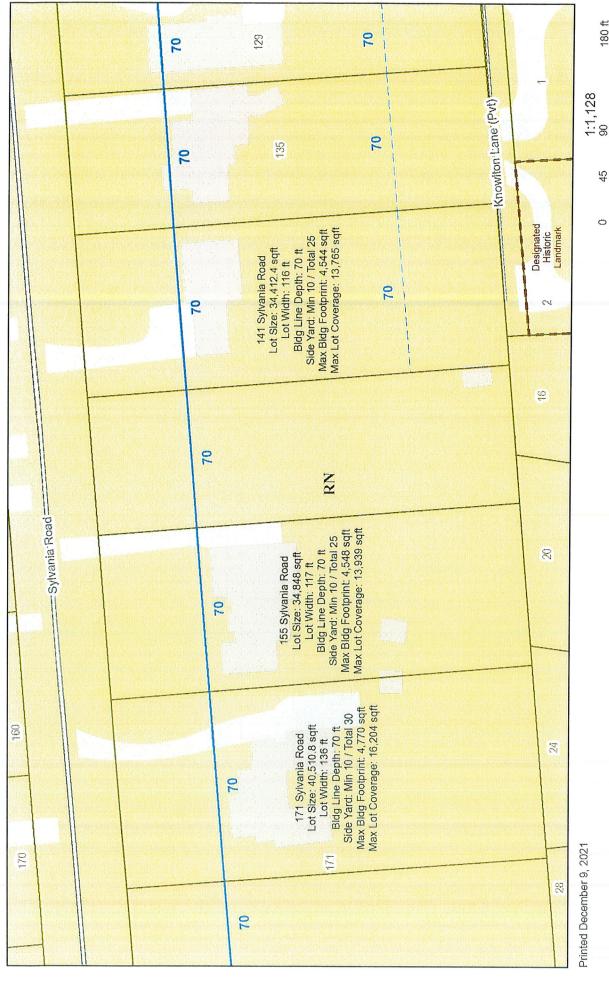

## PUBLIC HEARINGS FOR AN AREA VARIANCE

- 36 Meadow Cove Tax # 164.12-2-24, Applicant is requesting relief from Town Code §185 - 17 E. for a proposed garden shed located less than the required minimum side setback as well as the minimum total required setbacks. This property is zoned RN-Residential Neighborhood.
- 25 Knollwood Drive Tax # 138.13-1-5, Applicant is requesting relief from Town Code §185 - 17 B. for a proposed roofed entry encroaching into the front setback. Property is zoned RN – Residential Neighborhood District.
- 155 Sylvania Tax # 151.06-1-4, Applicant is requesting relief from Town Code §185 17
   E. for a proposed addition located less than the required minimum side setback as well
   as the minimum total required setbacks. Also requesting relief from Town Code §185 -17
   G. for exceeding the allowed maximum building footprint by 195 square feet. This
   property is zoned RN-Residential Neighborhood.
- 736 Linden Ave Tax # 138.15-1-19.1 Applicant is requesting relief from Town Code §185 52 C. and §185 53 D. (1)(2) for the proposed building encroaching into the front setbacks as well as parking area less than 40 feet from the ROW and not located behind the front line of the building. Property is zoned LI-Light Industrial.