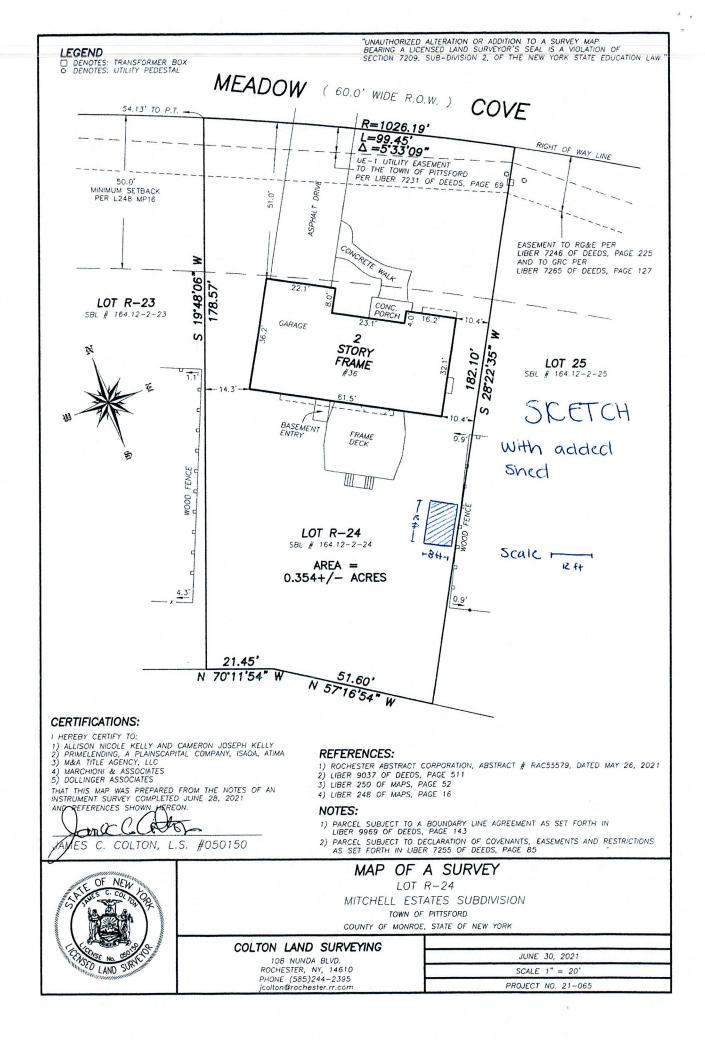

# **Property Address:**

36 Meadow Cove Road PITTSFORD, NY 14534

**Code Section(s):** Applicant is requesting relief from Town Code §185 - 17 E. This property is zoned RN-Residential Neighborhood

Description: Garden Shed: Applicant is requesting approval to place a garden shed located 1 foot from the side property line where a setback of 10.7 feet is required and creating a total setback of 15.3 feet where 25 feet is required.

The requested variance to place the 120 square foot or less shed within 4 feet of the side property line will not produce an undesirable change in the character of the neighborhood because this location is least visible both from the road, and from the neighboring properties, as it is visually blocked by evergreen trees on two of its four sides as well as the neighbor's fence. This variance will not create a detriment to nearby properties as this is the least obtrusive location for the shed's placement. Placing the shed within 4 feet of the property line will allow it to blend in with the surrounding evergreen trees, making it less visible to the neighbors on both sides. The shed will be placed one foot away from the property line so as to ensure no impact to the neighboring trees or wooden fence.