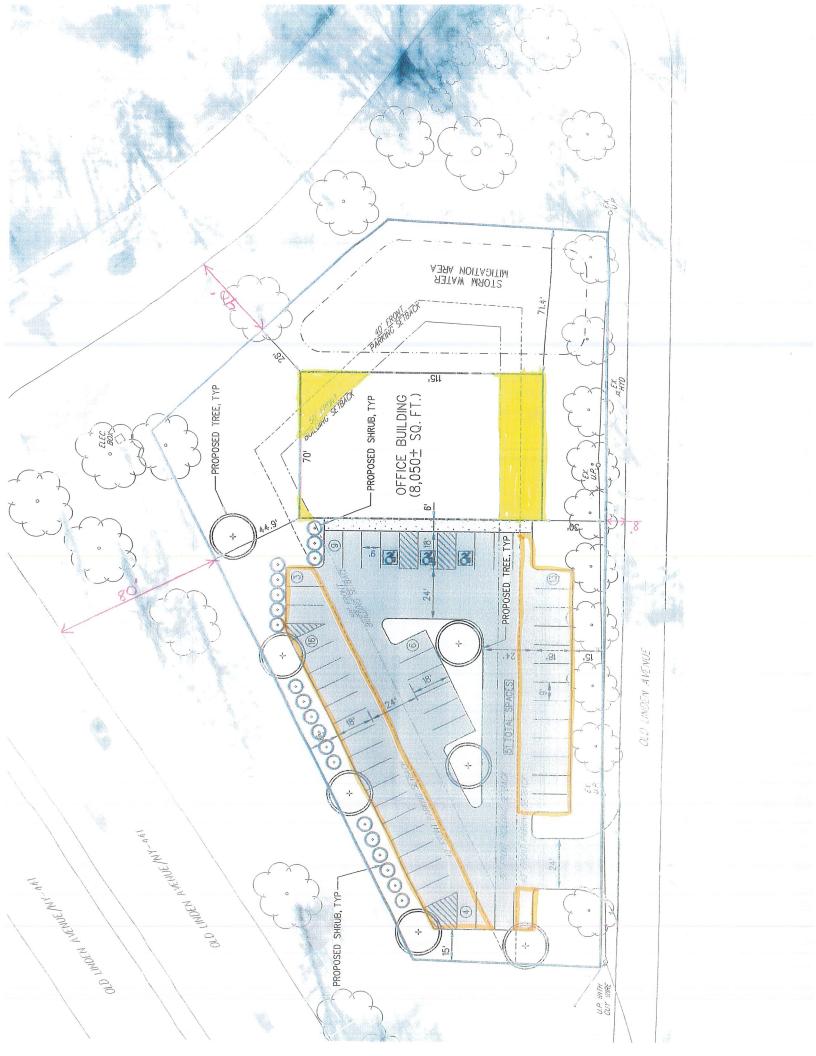

## PUBLIC HEARINGS FOR AN AREA VARIANCE

- 36 Meadow Cove Tax # 164.12-2-24, Applicant is requesting relief from Town Code §185 - 17 E. for a proposed garden shed located less than the required minimum side setback as well as the minimum total required setbacks. This property is zoned RN-Residential Neighborhood.
- 25 Knollwood Drive Tax # 138.13-1-5, Applicant is requesting relief from Town Code §185 - 17 B. for a proposed roofed entry encroaching into the front setback. Property is zoned RN – Residential Neighborhood District.
- 155 Sylvania Tax # 151.06-1-4, Applicant is requesting relief from Town Code §185 17
   E. for a proposed addition located less than the required minimum side setback as well
   as the minimum total required setbacks. Also requesting relief from Town Code §185 -17
   G. for exceeding the allowed maximum building footprint by 195 square feet. This
   property is zoned RN-Residential Neighborhood.
- 736 Linden Ave Tax # 138.15-1-19.1 Applicant is requesting relief from Town Code §185 52 C. and §185 53 D. (1)(2) for the proposed building encroaching into the front setbacks as well as parking area less than 40 feet from the ROW and not located behind the front line of the building. Property is zoned LI-Light Industrial.